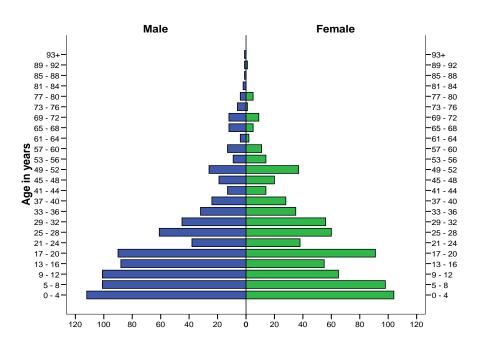

#### SEX AND AGE DISTRIBUTION

Figure 2.4 shows a triangular-shaped population pyramid by sex and age. The sex ratio looks balanced.

Figure 2.4

The age structure is typically that of a high fertility and high mortality which has a broad base but gradually tapers off with increasing age. At birth there are more boys than girls but they seem to even out after 16 years. This might be due to differential mortality or emigration. Majority of the population are between the ages of 15 and 40. The population structure of the East Mamprusi District can be said to be young. The implication of such a young population age structure for the provision of social and community facility is enormous. This raises the issues of youth mobilization, employment creation and proper grooming with skills for development of the district.

At birth there are more boys than girls but they seem to even out after 16 years. Majority of the population are between the ages of 15 and 40. The population structure of the District can be said to be young. The implication of such a young population age structure for the provision of social and community facilities is enormous. This raises the issues of youth mobilization, employment creation and proper grooming with skills for development of the district. The current growth rate of the population is 3%. The high rate of growth has created a high dependency ratio and has escalated the poverty situation of parents. Another effect of the high growth rate and high fertility rates of population in the district is that infrastructural facilities and services lag behind demand and there is considerable strain on the existing services and facilities and this has negative implications for the district's economy and development.