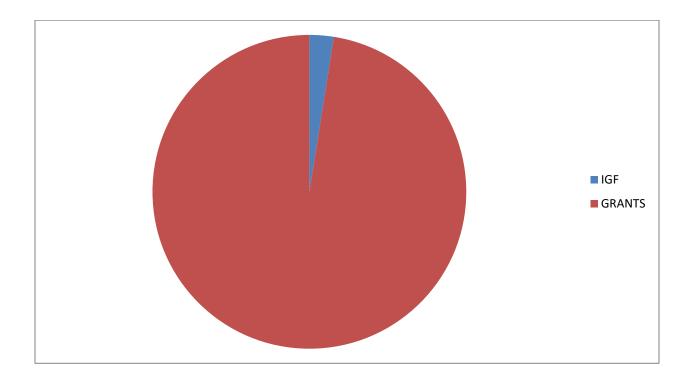

**Figure 1.1 A Pie Chart Showing 2015 Mid-Year Revenue Performance** 

Table 1.5 Detail of Expenditure from 2015 Composite Budget by Departments (As at June, 2015)

| Item                                       | Com              | pensation      | )         | Goods and services Assets |                  |           | Assets           | ts               |           |  |
|--------------------------------------------|------------------|----------------|-----------|---------------------------|------------------|-----------|------------------|------------------|-----------|--|
| Schedule<br>1                              | Budgete<br>d     | Actual         | %         | Budgete<br>d              | Actual           | %         | Budgete<br>d     | Actual           | %         |  |
| Central<br>Administ<br>ration              | 567,998.<br>00   | 283,999<br>.00 | 50.<br>00 | 604,480.<br>00            | 412,44<br>5.00   | 68.2<br>3 | 620,870.<br>00   | 221,234.<br>00   | 35.<br>63 |  |
| Works<br>Departm<br>ent                    | 275,298.<br>00   | 137,644<br>.50 | 50.<br>00 | 116,594.<br>00            | 3,994.0<br>0     | 3.43      | 4,478,07<br>9.00 | 414,716.<br>00   | 86.<br>75 |  |
| Agricultu<br>re                            | 270,411.<br>00   | 135,205<br>.50 | 50.<br>00 | 333,227.<br>00            | 0.00             | 0.00      | 1,807,33<br>4.00 | 75,851.0<br>0    | 4.1<br>0  |  |
| Social<br>welfare<br>and<br>Comm.<br>Dev't | 102,525.<br>00   | 51,262.<br>50  | 50.<br>00 | 54,859.0<br>0             | 0.00             | 0.00      | 0.00             | 0.00             | 0.0       |  |
| Educatio<br>n                              |                  |                |           | 1,084,00<br>0.00          | 602,81<br>3.00   | 55.6<br>1 | 1,858,30<br>3.13 | 496,477.<br>00   | 26.<br>72 |  |
| Health/E<br>nv'tal<br>health               | 192,852.<br>00   | 96,426.<br>00  | 50.<br>00 | 546,044.<br>00            | 15,006.<br>00    | 2.75      | 450,000.<br>00   | 140,062.<br>00   | 31.<br>12 |  |
| Physical<br>Planning<br>Dept.              | 16,653.0<br>0    | 8,326.5<br>0   | 50.<br>00 | 14,904.0<br>0             | 0.00             | 0.00      | 0.00             | 0.00             | 0.0       |  |
| Trade &<br>Industry                        | 38,870.0<br>0    | 19,435.<br>00  | 50.<br>00 | 30,000.0                  | 10,466.<br>00    | 34.8<br>9 | 0.00             | 0.00             | 0.0       |  |
| Disaster<br>mgt.                           | 339,226.<br>63   | 169,613<br>.32 | 50.<br>00 | -                         | -                | -         | 61,000.0         | 0.00             | 0.0       |  |
| Total                                      | 1,787,1<br>80.63 | 893,59<br>0.32 | 50.<br>00 | 2,715,9<br>59.86          | 1,044,<br>724.00 | 38.4<br>7 | 9,275,5<br>86.13 | 1,348,3<br>40.00 | 14.<br>54 |  |