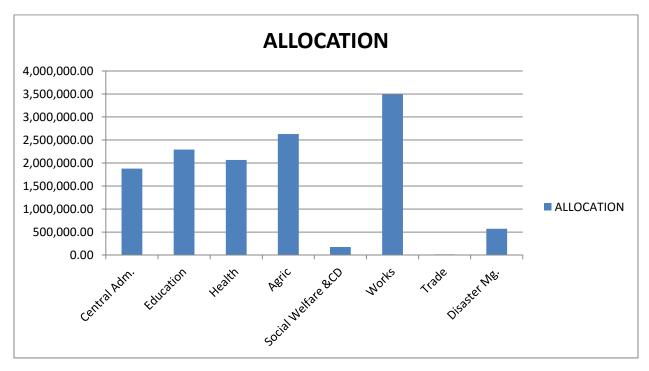

Figure 2.1 A Bar chart Showing 2016 Budget Allocation to Departments

Table 2.4 Justification for projects and programmes for 2016 and corresponding cost

| List all Program mes and Projects by sectors                | IGF GH¢ | GOG<br>GH¢ | DACF<br>GH¢ | DDF<br>GH¢ | Other<br>Donor<br>GH¢ | Total<br>Budget<br>GH¢ | Justificati<br>on                                                                                                                                                                                                                                  |
|-------------------------------------------------------------|---------|------------|-------------|------------|-----------------------|------------------------|----------------------------------------------------------------------------------------------------------------------------------------------------------------------------------------------------------------------------------------------------|
| Adm. Ply & Budgeting                                        |         |            |             |            |                       |                        |                                                                                                                                                                                                                                                    |
| 1. Servicing of General Assembly and Sub-committee meetings | 15,000  |            |             |            |                       |                        | This will help the Assembly to meet all its mandatory meetings requireme nt under the Local Governme nt Act, 462. It will also afford members the opportunit y to deliberates and discuss very important matters affecting the lives of the people |
| 2. Mid-year and end of                                      |         |            | 30,000.00   |            |                       |                        | This will enable the                                                                                                                                                                                                                               |