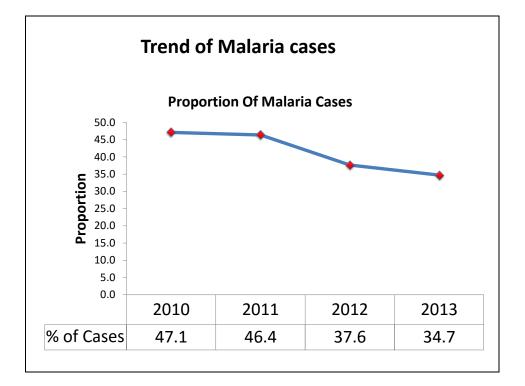

# 2.6.4. Malaria

Malaria is the top cause of OPD attendance throughout the last three years in the district. Below is a graph showing the trend of malaria cases.

Source: District Health Directorate, NiPDA 2014

From the graph, there is a steady decline of cases over the years even though it tops the list of causes of OPD attendance. This can be due to the awareness of the people on prevention and control of malaria.