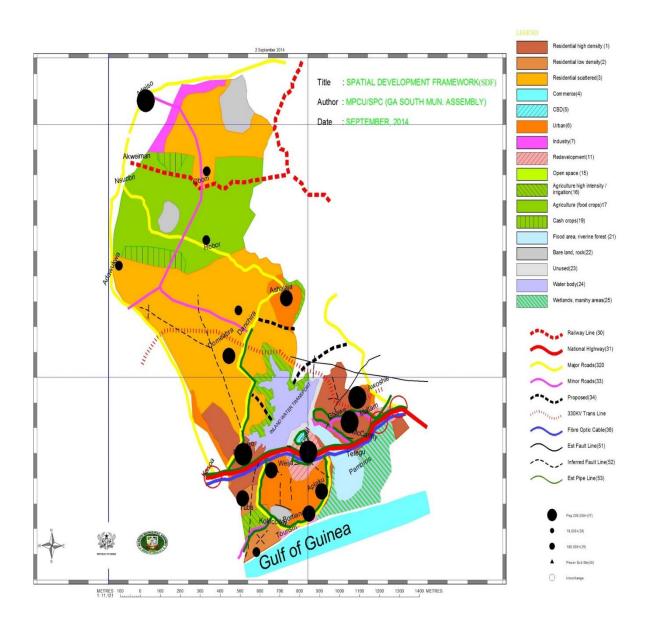

### 2.0 BACKGROUND OF THE DISTRICT

The Ga South Municipal Assembly has Weija as its capital and is one of the sixteen (16) District Assemblies in the Greater Accra Region.

It was carved from the then Ga West Municipal Assembly in November 2007. The Assembly was established by legislative Instrument L.I.1867 with the capital at Weija. The original L.I was repealed on 15<sup>th</sup> March, 2013 with a new L.I 2134 with its capital still at Weija. The Municipal Assembly has three (3) Zonal Councils which operate below the Assembly structure. These are Weija, Domeabra and Obom Zonal Councils.

Figure 1: Spatial development framework of Ga South Municipal Assembly.