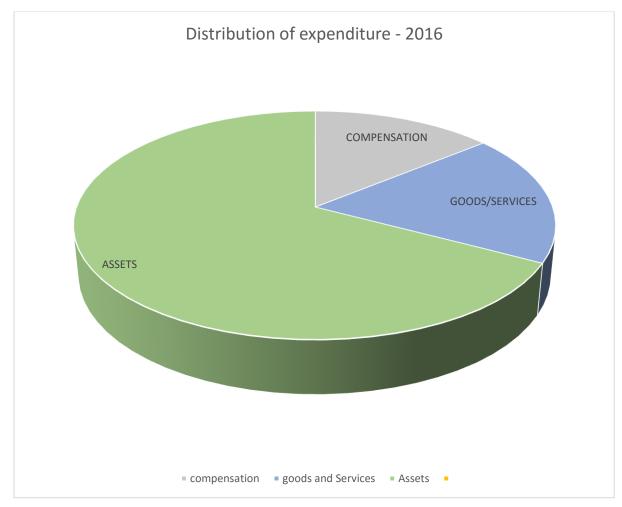

### 7.3 2015 EXPENDITURE PROJECTIONS

The Assembly intends spending its total mobilized revenue on compensation, goods and services and assets. Assets form the larger part of the Assembly's expenditure. It is 67.25 percentage of the total expenditure of GHC 24,028,134.00. Compensation which is the least is 14.08 percent. The rest would be spent on Goods and Services.

| Table 9: | Projected | expenditure-2016. |
|----------|-----------|-------------------|
|----------|-----------|-------------------|

| No. | EXPENTURE ITEM     | PROJECTED<br>AMOUNT | PERCENTAGE |
|-----|--------------------|---------------------|------------|
| 1   | COMPENSATION       | 3,385,351.00        | 14.08      |
| 2   | GOODS AND SERVICES | 4,483,261.00        | 18.65      |
| 3   | ASSETS             | 16,159,522.00       | 67.25      |

| TOTAL | 24,028,134.00 |  |
|-------|---------------|--|
|       |               |  |

Figure 5. Distribution of 2016 projected expenditure.