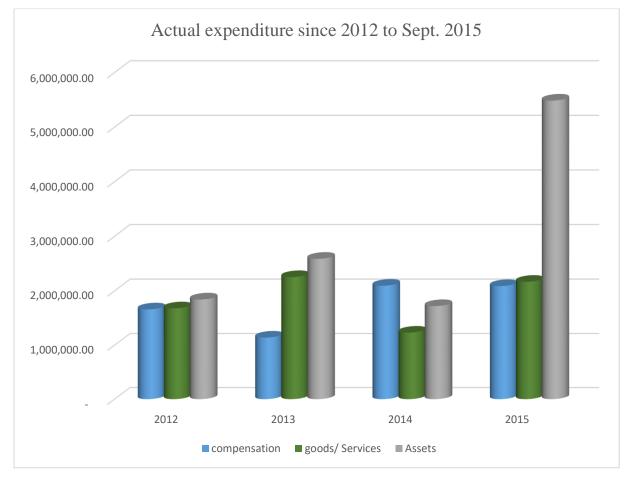

## **6.3 EXPENDITURE PERFORMANCE.**

Table 4. Expenditure performance of all the Fund sources from 2013 to Sept. 2015

| Item                  | 2013 Budget   | Actual<br>As at 31 <sup>st</sup><br>Dec. 2013 | 2014 budget   | Actual<br>as at 31 <sup>st</sup><br>Oct. 2014 | Budget - 2015 | Actual as at<br>Sept. 2015 | %Perf.<br>(as at<br>Sept.<br>2015) |
|-----------------------|---------------|-----------------------------------------------|---------------|-----------------------------------------------|---------------|----------------------------|------------------------------------|
| COMPENSA<br>TION      | 1,259,682.00  | 1,141,231.81                                  | 2,431,507.00  | 2,093,897.11                                  | 3,219,377.43  | 2,087,357.14               | 64.83                              |
| GOODS AND<br>SERVICES | 3,571,924.07  | 2,252,184.98                                  | 3,961,844.00  | 1,232,763.40                                  | 2,751,970.75  | 2,166,082.52               | 78.71                              |
| ASSETS                | 6,044,102.93  | 2,587,204.84                                  | 10,269,468.00 | 1,720,532.25                                  | 10,282,214.60 | 5,486,390.35               | 53.35                              |
| TOTAL                 | 10,875,709.00 | 5,980,621.25                                  | 16,662,819.00 | 5,047,192.70                                  | 16,253,562.78 | 8,388,815.85               | 51.61                              |

Figure 4. Expenditure from all sources of revenue from 2012 to Sept 2015.