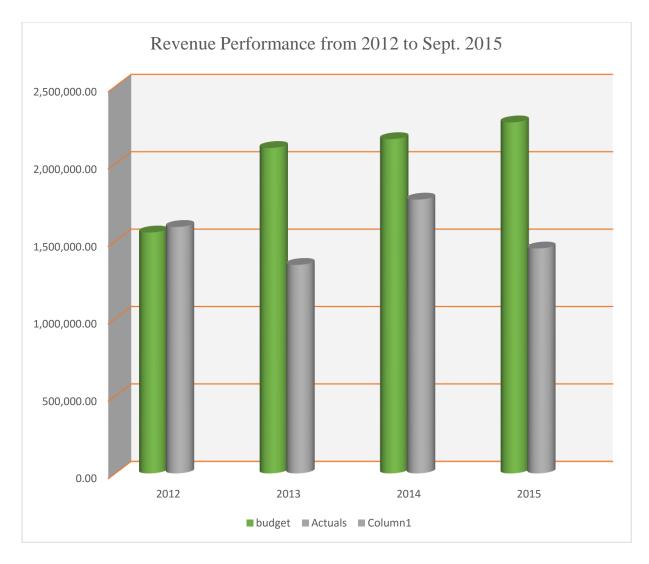

### 6.1 **REVENUE PERFORMANCE**

The Assembly envisaged to realise a projected Internally Generated Fund of Two Million, Two hundred and Sixty Seven Thousand, Four Hundred and Thirty Six Ghana Cedi, fifty pesewas (GHC 2,267, 436. 50). As at September 2015, 64.05 percent had been realised. This has a growth rate of 2.42% over September, 2014 performance.

| Revenue Items        | 2013 Budget  | Actual                      | 2014 budget  | Actual                 | 2015 Budget  | Actual as at | % Perf. |
|----------------------|--------------|-----------------------------|--------------|------------------------|--------------|--------------|---------|
|                      |              | As at 31 <sup>st</sup> Dec. |              | as at 31 <sup>st</sup> |              | Sept. 2015   |         |
|                      |              | 2013                        |              | Dec. 2014              |              |              |         |
| RATES                | 1,459,021.00 | 347,263.72                  | 575,600.00   | 387,844.69             | 632,734.00   | 344,363.43   | 54.42   |
| LANDS &<br>ROYALTIES | 114,839.00   | 223,738.72                  | 468,000.00   | 380,273.47             | 500,000.00   | 269,886.81   | 53.97   |
| LICENSES             | 467,547.04   | 768,698.41                  | 880,540.00   | 837,907.06             | 943,060.00   | 739,750.13   | 78.34   |
| FEES                 | 61,010.00    | 7,310.00                    | 24,240.00    | 63,800.40              | 58,052.50    | 40,837.50    | 70.34   |
| FINES &              | -            | -                           | 200,000.00   | 89,711.00              | 122,100.00   | 52,486.00    | 43      |
| MISCELLANE<br>OUS    | -            | -                           | 11,000.00    | 9,345.00               | 11,550.00    | 5,627.85     | 48.72   |
| TOTAL                | 2,102,417.00 | 1,347,010.85                | 2,159,380.00 | 1,768,881.62           | 2,267,436.50 | 1,452,951.72 | 64.07   |

Table 2. Revenue performance from 2013 to September, 2015

Figure 2. Performance of the Internally Generated Fund (2012- Sept. 2015)