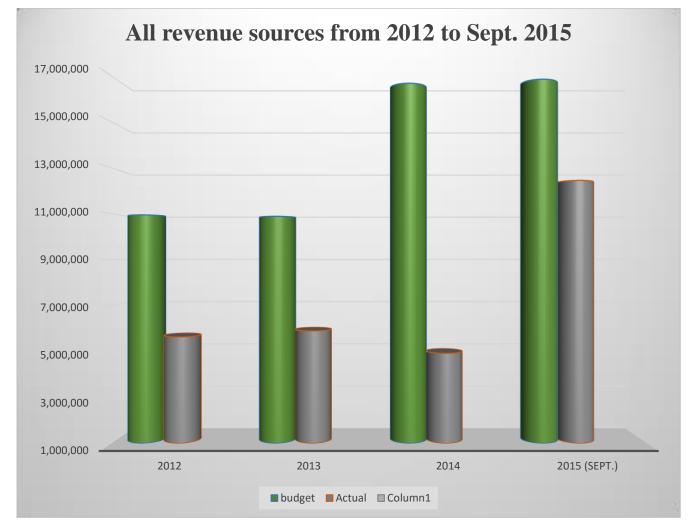

### 6.2 REVENUE PERFORMANCE – ALL FUND SOURCES

Total revenue performance of all the fund sources including IGF as at September, 2015 was 76.52 percent. This is as a result of the release of all the budgeted 2015 Urban Development Grant for various developmental projects by August 2015. Compared to September 2014 performance, this year's performance records a growth of about 152 percent. This includes salary transfers from the Central Government.

| Fund Source | 2013 Budget  | Actual<br>As at 31 <sup>st</sup><br>Dec. 2013 | 2014 budget  | Actual<br>as at 31 <sup>st</sup><br>Oct. 2014 | 2015 Budget  | 2015<br>Actual as at<br>Sept. 2015 | % age<br>Perf.<br>(as at<br>Sept.<br>2015) |
|-------------|--------------|-----------------------------------------------|--------------|-----------------------------------------------|--------------|------------------------------------|--------------------------------------------|
| IGF         | 2,102,417.00 | 1,347,010.85                                  | 2,159,380.00 | 1,528,325.03                                  | 2,267,436.50 | 1,452,951.72                       | 64.07                                      |
| GOG         | 1,590,189.93 | 657,358.40                                    | 2,113,744.00 | 1,576,680.81                                  | 2,291,445.43 | 1,351,014.16                       | 58.95                                      |

Table 3. Revenue performance from all sources of funds from 2013 - Sept. 2015.

| DACF                                     | 2,450,955.69  | 1,063,553.66 | 3,075,742.00  | 472,177.13   | 3,079,181.80  | 2,106,674.85  | 68.49      |
|------------------------------------------|---------------|--------------|---------------|--------------|---------------|---------------|------------|
| DDF                                      | 666,871.00    | 252,835.00   | 1,205,391.00  | 298,620.27   | 500,000.00    | -             | -          |
| UDG                                      | 1,940,077.00  | 696,317.00   | 2,948,518.00  | 242,912.99   | 5,281,959.05  | 5,383,990.84  | 101.9<br>3 |
| SCHOOL<br>FEEDING                        | 1,679,275.00  | 1,213,247.30 | 1,679,275.00  | 486,617.73   | 1,205,391.00  | 954,088.34    | 79.15      |
| OTHER<br>DONORS (<br>Wash, PWD,<br>GAMA) | 1,631,180.72  | 662,440.93   | 3,480,769.00  | 312,045.04   | 1,628,149.00  | 1,189,876.92  | 73.08      |
| TOTAL                                    | 10,875,709.00 | 5,892,763.14 | 16,662,819.00 | 4,917,379.00 | 16,253,562.78 | 12,438,596.83 | 76.52      |

Figure 3. Growth of Revenue received from all fund sources from 2012 to Sept. 2015