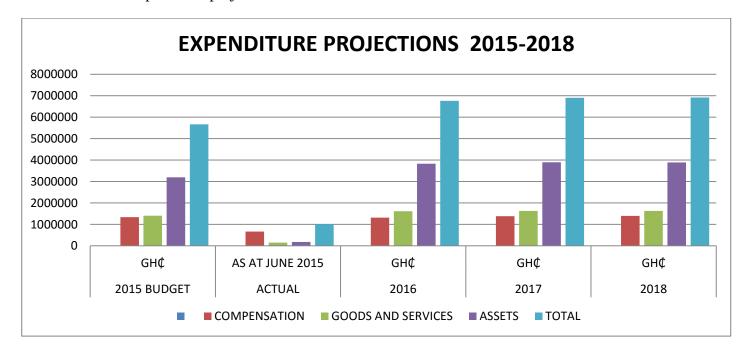

025.76 | 181,455.54   | 3,829,934.89            | 3,892,361.0  | 3,886,041.44 |
|              |              | 1 00= 0= 00  | ć <b>7.7</b> 0 1.88 0.0 |              |              |
| TOTAL        | 5,665,497.31 | 1,007,252.99 | 6,758,132.89            | 6,898,219.02 | 6,919,456.84 |
|              |              |              |                         |              |              |

Table 9: Expenditure Projections 2015-2018

The analysis above indicate that, out of the total projected expenditure of GHC5,665,497.31budgeted for 2015, GHC1,339,442.15representing 24.8% will be spent on compensation while 29.5% (GHC1,405,133.74) will be used for goods and services and 45.6% (GHC 3,197,025.76) will be devoted to assets. The chart below shows the expenditure projections from 2015 to 2018.



Fig.05. Expenditure Projections 2015-2018

### 5.6 SUMMARY OF EXPENDITURE BUDGET BY DEPARTMENT, ITEM AND FUNDING SOURCE

|    | Department                                                      | Compensation | Goods and services | Assets       | Total        |                   | Funding (indi | icate amount ag | gainst the fund | ing source) |               | Total        |
|----|-----------------------------------------------------------------|--------------|--------------------|--------------|--------------|-------------------|---------------|-----------------|-----------------|-------------|---------------|--------------|
|    |                                                                 |              | GHC                |              | GHC          | Assembly's IGFGH¢ | GOG<br