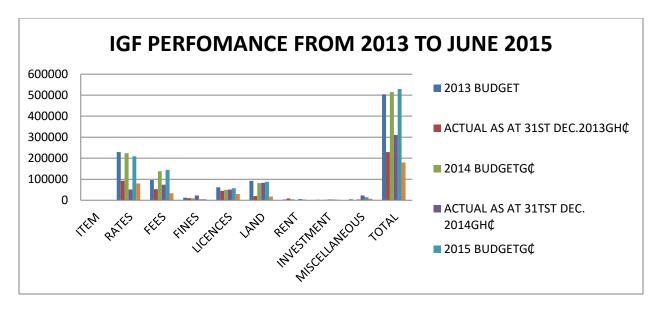

BAETS SOFTWARE Printed on Tuesday, April 05, 2016 Page 33

| Revenue Budget and Actual Collections by Objective and Expected Result 2015 / 2016   | Projected           | Approved and or<br>Revised Budget | Actual<br>Collection<br>2015 | Variance   |
|--------------------------------------------------------------------------------------|---------------------|-----------------------------------|------------------------------|------------|
| Revenue Item 155 01 01 001 23                                                        | 2010                | 2013                              | 2013                         |            |
| Central Administration, Administration (Assembly Office),                            | <u>6,738,608.46</u> | 0.00                              | <u>500,453.79</u>            | 500,453.79 |
| Objective 070202 2.2 Ensure effective & efficient resource mobilis'n & mgt incl. IGF |                     |                                   |                              |            |
| 0004                                                                                 |                     |                                   |                              |            |
| Output 0001 Rates Property income                                                    | 229,690.76          | 0.00                              | 88,680.00                    | 88,680.00  |
| 1412022 Property Rate                                                                | 178,690.76          | 0.00                              | 70,570.00                    | 70,570.00  |
|                                                                                      | ,                   |                                   | •                            |            |
| 1412023 Basic Rate (IGF)                                                             | 1,000.00            | 0.00                              | 110.00                       | 110.00     |
| 1412024 Unassessed Rate                                                              | 50,000.00           | 0.00                              | 18,000.00                    | 18,000.00  |
| Output 0002 Lands and Royalties                                                      |                     |                                   |                              |            |
| Property income                                                                      | 49,200.00           | 0.00                              | 65,110.00                    | 65,110.00  |
| 1412003 Stool Land Revenue                                                           | 35,400.00           | 0.00                              | 46,000.00                    | 46,000.00  |
| 1412007 Building Plans / Permit                                                      | 13,800.00           | 0.00                              | 19,110.00                    | 19,110.00  |
| Sales of goods and services                                                          | 800.00              | 0.00                              | 410.00                       | 410.00     |
| 1422040 Bill Boards                                                                  | 500.00              | 0.00                              | 60.00                        | 60.00      |
| 1423006 Burial Fees                                                                  | 300.00              | 0.00                              | 350.00                       | 350.00     |
| Output 0003 Fees and Fines                                                           |                     |                                   |                              |            |
| Sales of goods and services                                                          | 169,620.00          | 0.00                              | 1,930.00                     | 1,930.00   |
| 1422005 Chop Bar License                                                             | 6,000.00            | 0.00                              | 0.00                         | 0.00       |
| 1423001 Markets                                                                      | 106,060.00          | 0.00                              | 1,930.00                     | 1,930.00   |
| 1423007 Pounds                                                                       | 500.00              | 0.00                              | 0.00                         | 0.00       |
| 1423010 Export of Commodities                                                        | 24,500.00           | 0.00                              | 0.00                         | 0.00       |
| 1423011 Marriage / Divorce Registration                                              | 750.00              | 0.00                              | 0.00                         | 0.00       |
| 1423017 Conservancy                                                                  | 22,560.00           | 0.00                              | 0.00                         | 0.00       |
| 1423191 Ferry Tolls                                                                  | 3,250.00            | 0.00                              | 0.00                         | 0.00       |
| 1423406 Processing Fee                                                               | 5,000.00            | 0.00                              | 0.00                         | 0.00       |
| 1423506 Slaughter                                                                    | 1,000.00            | 0.00                              | 0.00                         | 0.00       |
| Output 0004 Licenses                                                                 | ·                   |                                   |                              |            |
| Sales of goods and services                                                          | 67,102.00           | 0.00                              | 0.00                         | 0.00       |
| 1422005 Chop Bar License                                                             | 2,400.00            | 0.00                              | 0.00                         | 0.00       |
| 1422006 Corn / Rice / Flour Miller                                                   | 2,800.00            | 0.00                              | 0.00                         | 0.00       |
| 1422007 Liquor License                                                               | 240.00              | 0.00                              | 0.00                         | 0.00       |
| 1422011 Artisan / Self Employed                                                      | 7,500.00            | 0.00                              | 0.00                         | 0.00       |
| 1422013 Sand and Stone Conts. License                                                | 2,000.00            | 0.00                              | 0.00                         | 0.00       |
| 1422015 Fuel Dealers                                                                 | 1,560.00            | 0.00                              | 0.00                         | 0.00       |
| 1422017 Hotel / Night Club                                                           | 1,700.00            | 0.00                              | 0.00                         | 0.00       |
| 1422018 Pharmacist Chemical Sell                                                     | 1,500.00            | 0.00                              | 0.00                         | 0.00       |
| 1422019 Sawmills                                                                     | 3,300.00            | 0.00                              | 0.00                         | 0.00       |
| 1422020 Taxicab / Commercial Vehicles                                                | 500.00              | 0.00                              | 0.00                         | 0.00       |
| 1422021 Factories / Operational Fee                                                  | 120.00              | 0.00                              | 0.00                         | 0.00       |
| 1422023 Communication Centre                                                         | 200.00              | 0.00                              | 0.00                         | 0.00       |
| 1422026 Maternity Home /Clinics                                                      | 120.00              | 0.00                              | 0.00                         | 0.00       |
| 1422030 Entertainment Centre                                                         | 350.00              | 0.00                              | 0.00                         | 0.00       |
| ITEE000 EIRORAIIIIOIR OOIRIG                                                         | 550.00              | 0.00                              | 0.00                         | 0.00       |

ACTIVATE SOFTWARE Printed on Tuesday, April 05, 2016 Page 34

| and Exp                     | e Budget and Actual Collections by Objective pected Result 2015 / 2016                 | Projected                    | Approved and or<br>Revised Budget | Actual<br>Collection<br>2015 | Variance         |
|-----------------------------|----------------------------------------------------------------------------------------|------------------------------|-----------------------------------|------------------------------|------------------|
|                             | ue Item                                                                                | 2016                         |                                   |                              | 0.0              |
| 1422033                     | Stores                                                                                 | 12,437.00                    | 0.00                              | 0.00                         | 0.0              |
| 1422037                     | Traditional Medicine                                                                   | 600.00                       | 0.00                              | 0.00                         | 0.0              |
| 1422038                     | Hairdressers / Dress                                                                   | 1,800.00                     | 0.00                              | 0.00                         | 0.0              |
| 1422039                     | Bakeries / Bakers                                                                      | 150.00                       | 0.00                              | 0.00                         | 0.0              |
| 1422044                     | Financial Institutions                                                                 | 4,500.00                     | 0.00                              | 0.00                         | 0.0              |
| 1422057                     | Private Schools                                                                        | 3,420.00                     | 0.00                              | 0.00                         | 0.0              |
| 1422059                     | Cocoa Residue Dealers                                                                  | 1,800.00                     | 0.00                              | 0.00                         | 0.0              |
| 1422061                     | Susu Operators                                                                         | 100.00                       | 0.00                              | 0.00                         | 0.0              |
| 1422067                     | Beers Bars                                                                             | 3,500.00                     | 0.00                              | 0.00                         | 0.0              |
| 1423002                     | Livestock / Kraals                                                                     | 180.00                       | 0.00                              | 0.00                         | 0.0              |
| 1423005                     | Registration of Contractors                                                            | 3,200.00                     | 0.00                              | 0.00                         | 0.0              |
| 1423086                     | Car Stickers                                                                           | 625.00                       | 0.00                              | 0.00                         | 0.0              |
| 1423132                     | Contractors registration Fee                                                           | 200.00                       | 0.00                              | 0.00                         | 0.0              |
| 1423247                     | Hire of Canopies                                                                       | 300.00                       | 0.00                              | 0.00                         | 0.0              |
| 1423527                     | Tender Documents                                                                       | 10,000.00                    | 0.00                              | 0.00                         | 0.0              |
| Output                      | 0005 Rent                                                                              | 0.00                         | 0.00                              | 0.00                         | 0.0              |
| Property i                  | ncome                                                                                  | 6,410.00                     | 0.00                              | 0.00                         | 0.0              |
| 1415012                     | Rent on Assembly Building                                                              | 6,410.00                     | 0.00                              | 0.00                         | 0.0              |
| Output From othe            | 0006 Grants er general government units  Central Government - GOG Paid Salaries        | 6,196,285.70<br>1,314,152.04 | 0.00                              | 344,323.79                   | 344,323.7<br>0.0 |
| 1331002                     | DACF - Assembly                                                                        | 2,824,304.00                 | 0.00                              | 194,511.29                   | 194,511.2        |
| 1331003                     | DACF - MP                                                                              | 241,400.00                   | 0.00                              | 0.00                         | 0.0              |
| 1331005                     | HIPC                                                                                   | 0.00                         | 0.00                              | 0.00                         | 0.0              |
| 1331003                     | Other Donors Support Transfers                                                         | 1,111,235.00                 | 0.00                              | 149,812.50                   | 149,812.5        |
| 1331009                     | Goods and Services- Decentralised Department                                           | 44,211.66                    | 0.00                              | 0.00                         | 0.0              |
| 1331010                     | DDF-Capacity Building Grant                                                            | 51,413.00                    |                                   | 0.00                         | 0.0              |
|                             |                                                                                        |                              | 0.00                              |                              |                  |
| 1331011                     | District Development Facility  Sector Specific Asset Transfer Decentralised Department | 609,570.00                   | 0.00                              | 0.00                         | 0.0              |
| 1331013                     | Sector Specific Asset Transfer Decentralised Department                                | 0.00                         | 0.00                              | 0.00                         | 0.0              |
| <i>Output</i><br>Property i | 0007 Investment ncome                                                                  | 4,500.00                     | 0.00                              | 0.00                         | 0.0              |
| 1415011                     | Other Investment Income                                                                | 4,500.00                     | 0.00                              | 0.00                         | 0.0              |
| Output<br>Fines, per        | 0008 Miscellaneous                                                                     | 15,000.00                    | 0.00                              | 0.00                         | 0.0              |
| 1430005                     | Miscellaneous Fines, Penalties                                                         | 15,000.00                    | 0.00                              | 0.00                         | 0.0              |
|                             | Grand Total                                                                            | 6,738,608.46                 | 0.00                              | 500,453.79                   | 500,453.7        |