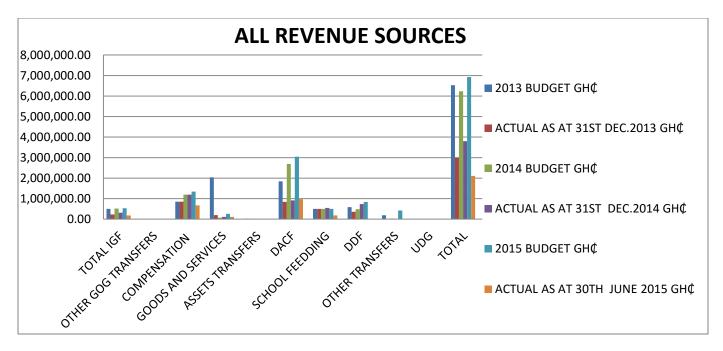

#### **Estimated Financing Surplus / Deficit - (All In-Flows)** In GH¢ By Strategic Objective Summary Surplus / In-Flows Expenditure % **Objective Deficit** 000000 Compensation of Employees 0 1.372.967 020103 1.3 Expand access to both domestic and international markets 0 180.000 030101 1.1. Promote Agriculture Mechanisation 0 15,650 030105 1.5. Improve institutional coordination for agriculture development 0 39,625 030403 4.3 Promote sustainable environment, land and water management 0 550,254 031701 17.1 Enhance cap'ty to m'gate impact of nat. disasters, risk & vuln'ty 0 80.000 050102 1.2. Create efficient & effect. transport system that meets user needs 81.922 050501 5.1 Provide adequate, reliable and affordable energy for all & export 0 90,000 050601 6.1 Promote spatially integrated & orderly devt of human settlements 94,197 060101 1.1. Increase inclusive and equitable access to edu at all levels 595,197 060103 1.3. Improve management of education service delivery 978,179 060403 4.3 Improve efficiency in governance & management of the health system 0 527,283 060404 4.4 Improve qual'ty of h'Ith servs. deliv. incl mental h'Ith servs. 299,305 060503 5.1. Ensure reduct'n of new HIV & AIDS/STIs infect'ns, esp amg vul'bles 0 24,955 061001 10.1 Promote effective child devt in communities, esp deprived areas 20,700 061005 10.5 Provide t'mly & rel'ble child devt data for policy-mking & pl'ning 0 1,000 061101 11.1. Ensure effective appreciation and inclusion of disability issues 0 56,884 070201 2.1 Ensure effective impl'tion of decentralisation policy & progrms 1,288,559 070202 2.2 Ensure effective & efficient resource mobilis'n & mgt incl. IGF 6,738,608 75,000 **070402** 4.2. Promote & improve performance in the public and civil services 0 361,500

BAETS SOFTWARE Printed on Tuesday, April 05, 2016 Page 32

5,431

**070701** 7.1 Promote gender equity in the pol., soc & econ devt sys & outcomes

|           | Estimated Financing Surplus    | / Deficit - ( | All In-Flow | <b>/S)</b>           |        |
|-----------|--------------------------------|---------------|-------------|----------------------|--------|
|           | By Strategic Objective Summary |               |             |                      | In GH¢ |
| Objective |                                | In-Flows      | Expenditure | Surplus /<br>Deficit | %      |
|           | Grand Total ¢                  | 6,738,608     | 6,738,608   | 0                    | 0.00   |