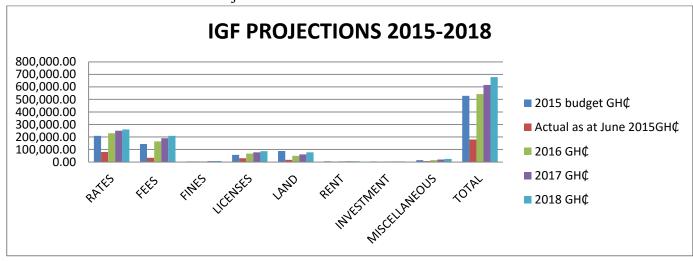

BAETS SOFTWARE Printed on Tuesday, April 05, 2016 Page 33

| Revenue Budget and Actual Collections by Objective and Expected Result 2015 / 2016   | Projected           | Approved and or<br>Revised Budget | Actual<br>Collection<br>2015 | Variance   |
|--------------------------------------------------------------------------------------|---------------------|-----------------------------------|------------------------------|------------|
| Revenue Item 155 01 01 001 23                                                        | 2010                | 2013                              | 2013                         |            |
| Central Administration, Administration (Assembly Office),                            | <u>6,738,608.46</u> | 0.00                              | <u>500,453.79</u>            | 500,453.79 |
| Objective 070202 2.2 Ensure effective & efficient resource mobilis'n & mgt incl. IGF |                     |                                   |                              |            |
| 0004                                                                                 |                     |                                   |                              |            |
| Output 0001 Rates Property income                                                    | 229,690.76          | 0.00                              | 88,680.00                    | 88,680.00  |
| 1412022 Property Rate                                                                | 178,690.76          | 0.00                              | 70,570.00                    | 70,570.00  |
|                                                                                      | ,                   |                                   | •                            |            |
| 1412023 Basic Rate (IGF)                                                             | 1,000.00            | 0.00                              | 110.00                       | 110.00     |
| 1412024 Unassessed Rate                                                              | 50,000.00           | 0.00                              | 18,000.00                    | 18,000.00  |
| Output 0002 Lands and Royalties                                                      |                     |                                   |                              |            |
| Property income                                                                      | 49,200.00           | 0.00                              | 65,110.00                    | 65,110.00  |
| 1412003 Stool Land Revenue                                                           | 35,400.00           | 0.00                              | 46,000.00                    | 46,000.00  |
| 1412007 Building Plans / Permit                                                      | 13,800.00           | 0.00                              | 19,110.00                    | 19,110.00  |
| Sales of goods and services                                                          | 800.00              | 0.00                              | 410.00                       | 410.00     |
| 1422040 Bill Boards                                                                  | 500.00              | 0.00                              | 60.00                        | 60.00      |
| 1423006 Burial Fees                                                                  | 300.00              | 0.00                              | 350.00                       | 350.00     |
| Output 0003 Fees and Fines                                                           |                     |                                   |                              |            |
| Sales of goods and services                                                          | 169,620.00          | 0.00                              | 1,930.00                     | 1,930.00   |
| 1422005 Chop Bar License                                                             | 6,000.00            | 0.00                              | 0.00                         | 0.00       |
| 1423001 Markets                                                                      | 106,060.00          | 0.00                              | 1,930.00                     | 1,930.00   |
| 1423007 Pounds                                                                       | 500.00              | 0.00                              | 0.00                         | 0.00       |
| 1423010 Export of Commodities                                                        | 24,500.00           | 0.00                              | 0.00                         | 0.00       |
| 1423011 Marriage / Divorce Registration                                              | 750.00              | 0.00                              | 0.00                         | 0.00       |
| 1423017 Conservancy                                                                  | 22,560.00           | 0.00                              | 0.00                         | 0.00       |
| 1423191 Ferry Tolls                                                                  | 3,250.00            | 0.00                              | 0.00                         | 0.00       |
| 1423406 Processing Fee                                                               | 5,000.00            | 0.00                              | 0.00                         | 0.00       |
| 1423506 Slaughter                                                                    | 1,000.00            | 0.00                              | 0.00                         | 0.00       |
| Output 0004 Licenses                                                                 | ·                   |                                   |                              |            |
| Sales of goods and services                                                          | 67,102.00           | 0.00                              | 0.00                         | 0.00       |
| 1422005 Chop Bar License                                                             | 2,400.00            | 0.00                              | 0.00                         | 0.00       |
| 1422006 Corn / Rice / Flour Miller                                                   | 2,800.00            | 0.00                              | 0.00                         | 0.00       |
| 1422007 Liquor License                                                               | 240.00              | 0.00                              | 0.00                         | 0.00       |
| 1422011 Artisan / Self Employed                                                      | 7,500.00            | 0.00                              | 0.00                         | 0.00       |
| 1422013 Sand and Stone Conts. License                                                | 2,000.00            | 0.00                              | 0.00                         | 0.00       |
| 1422015 Fuel Dealers                                                                 | 1,560.00            | 0.00                              | 0.00                         | 0.00       |
| 1422017 Hotel / Night Club                                                           | 1,700.00            | 0.00                              | 0.00                         | 0.00       |
| 1422018 Pharmacist Chemical Sell                                                     | 1,500.00            | 0.00                              | 0.00                         | 0.00       |
| 1422019 Sawmills                                                                     | 3,300.00            | 0.00                              | 0.00                         | 0.00       |
| 1422020 Taxicab / Commercial Vehicles                                                | 500.00              | 0.00                              | 0.00                         | 0.00       |
| 1422021 Factories / Operational Fee                                                  | 120.00              | 0.00                              | 0.00                         | 0.00       |
| 1422023 Communication Centre                                                         | 200.00              | 0.00                              | 0.00                         | 0.00       |
| 1422026 Maternity Home /Clinics                                                      | 120.00              | 0.00                              | 0.00                         | 0.00       |
| 1422030 Entertainment Centre                                                         | 350.00              | 0.00                              | 0.00                         | 0.00       |
| ITEE000 EIRORAIIIIOIR OOIRIG                                                         | 550.00              | 0.00                              | 0.00                         | 0.00       |

ACTIVATE SOFTWARE Printed on Tuesday, April 05, 2016 Page 34

| and Exp                     | e Budget and Actual Collections by Objective pected Result 2015 / 2016                 | Projected                    | Approved and or<br>Revised Budget | Actual<br>Collection<br>2015 | Variance         |
|-----------------------------|----------------------------------------------------------------------------------------|------------------------------|-----------------------------------|------------------------------|------------------|
|                             | ue Item                                                                                | 2016                         |                                   |                              | 0.0              |
| 1422033                     | Stores                                                                                 | 12,437.00                    | 0.00                              | 0.00                         | 0.0              |
| 1422037                     | Traditional Medicine                                                                   | 600.00                       | 0.00                              | 0.00                         | 0.0              |
| 1422038                     | Hairdressers / Dress                                                                   | 1,800.00                     | 0.00                              | 0.00                         | 0.0              |
| 1422039                     | Bakeries / Bakers                                                                      | 150.00                       | 0.00                              | 0.00                         | 0.0              |
| 1422044                     | Financial Institutions                                                                 | 4,500.00                     | 0.00                              | 0.00                         | 0.0              |
| 1422057                     | Private Schools                                                                        | 3,420.00                     | 0.00                              | 0.00                         | 0.0              |
| 1422059                     | Cocoa Residue Dealers                                                                  | 1,800.00                     | 0.00                              | 0.00                         | 0.0              |
| 1422061                     | Susu Operators                                                                         | 100.00                       | 0.00                              | 0.00                         | 0.0              |
| 1422067                     | Beers Bars                                                                             | 3,500.00                     | 0.00                              | 0.00                         | 0.0              |
| 1423002                     | Livestock / Kraals                                                                     | 180.00                       | 0.00                              | 0.00                         | 0.0              |
| 1423005                     | Registration of Contractors                                                            | 3,200.00                     | 0.00                              | 0.00                         | 0.0              |
| 1423086                     | Car Stickers                                                                           | 625.00                       | 0.00                              | 0.00                         | 0.0              |
| 1423132                     | Contractors registration Fee                                                           | 200.00                       | 0.00                              | 0.00                         | 0.0              |
| 1423247                     | Hire of Canopies                                                                       | 300.00                       | 0.00                              | 0.00                         | 0.0              |
| 1423527                     | Tender Documents                                                                       | 10,000.00                    | 0.00                              | 0.00                         | 0.0              |
| Output                      | 0005 Rent                                                                              | 0.00                         | 0.00                              | 0.00                         | 0.0              |
| Property i                  | ncome                                                                                  | 6,410.00                     | 0.00                              | 0.00                         | 0.0              |
| 1415012                     | Rent on Assembly Building                                                              | 6,410.00                     | 0.00                              | 0.00                         | 0.0              |
| Output From othe            | 0006 Grants er general government units  Central Government - GOG Paid Salaries        | 6,196,285.70<br>1,314,152.04 | 0.00                              | 344,323.79                   | 344,323.7<br>0.0 |
| 1331002                     | DACF - Assembly                                                                        | 2,824,304.00                 | 0.00                              | 194,511.29                   | 194,511.2        |
| 1331003                     | DACF - MP                                                                              | 241,400.00                   | 0.00                              | 0.00                         | 0.0              |
| 1331005                     | HIPC                                                                                   | 0.00                         | 0.00                              | 0.00                         | 0.0              |
| 1331003                     | Other Donors Support Transfers                                                         | 1,111,235.00                 | 0.00                              | 149,812.50                   | 149,812.5        |
| 1331009                     | Goods and Services- Decentralised Department                                           | 44,211.66                    | 0.00                              | 0.00                         | 0.0              |
| 1331010                     | DDF-Capacity Building Grant                                                            | 51,413.00                    |                                   | 0.00                         | 0.0              |
|                             |                                                                                        |                              | 0.00                              |                              |                  |
| 1331011                     | District Development Facility  Sector Specific Asset Transfer Decentralised Department | 609,570.00                   | 0.00                              | 0.00                         | 0.0              |
| 1331013                     | Sector Specific Asset Transfer Decentralised Department                                | 0.00                         | 0.00                              | 0.00                         | 0.0              |
| <i>Output</i><br>Property i | 0007 Investment ncome                                                                  | 4,500.00                     | 0.00                              | 0.00                         | 0.0              |
| 1415011                     | Other Investment Income                                                                | 4,500.00                     | 0.00                              | 0.00                         | 0.0              |
| Output<br>Fines, per        | 0008 Miscellaneous                                                                     | 15,000.00                    | 0.00                              | 0.00                         | 0.0              |
| 1430005                     | Miscellaneous Fines, Penalties                                                         | 15,000.00                    | 0.00                              | 0.00                         | 0.0              |
|                             | Grand Total                                                                            | 6,738,608.46                 | 0.00                              | 500,453.79                   | 500,453.7        |