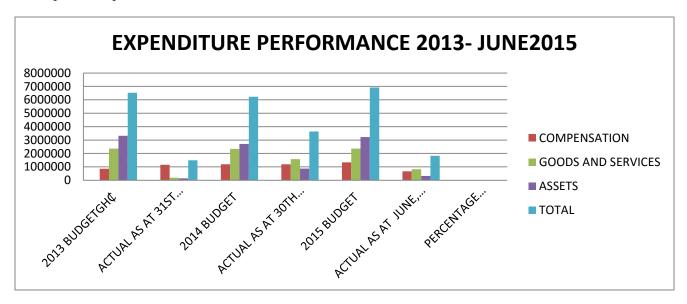

ACTIVATE SOFTWARE Printed on Tuesday, April 05, 2016 Page 35

2016 APPROPRIATION

SUMMARY OF EXPENDITURE BY DEPARTMENT, ECONOMIC ITEM AND FUNDING SOURCE

(in GH Cedis)

|                                              |                           | Central GOG a | nd CF            |           |                 | 1 (         | G F                    |           | ı         | UNDS | OTHERS |        |       | D O N         | O R.                |            | Grand Total<br>_Less NREG / |
|----------------------------------------------|---------------------------|---------------|------------------|-----------|-----------------|-------------|------------------------|-----------|-----------|------|--------|--------|-------|---------------|---------------------|------------|-----------------------------|
| SECTOR/MDA/MMDA                              | Compensation of Employees | Goods/Service | Assets (Capital) | Total GoG | Comp.<br>of Emp | Goods/Servi | Assets<br>ce (Capital) | Total IGF | STATUTORY | ABFA | NREG   | Others | Comp. | Goods/Service | Assets<br>(Capital) | Tot. Donoi | CTATUTORY                   |
| Multi Sectoral                               | 1,240,214                 | 1,571,625     | 2,038,765        | 4,850,604 | 112,754         | 366,077     | 63,500                 | 542,330   | 0         | 0    | 0      | 0      | 0     | 80,720        | 1,191,323           | 1,272,043  | 6,738,608                   |
| Birim South District - Akim Swedru           | 1,240,214                 | 1,571,625     | 2,038,765        | 4,850,604 | 112,754         | 366,077     | 63,500                 | 542,330   | 0         | 0    | 0      | 0      | 0     | 80,720        | 1,191,323           | 1,272,043  | 6,738,608                   |
| Central Administration                       | 1,240,214                 | 420,000       | 884,262          | 2,544,476 | 112,754         | 356,577     | 33,500                 | 502,830   | 0         | 0    | 0      | 0      | 0     | 30,720        | 0                   | 30,720     | 3,098,026                   |
| Administration (Assembly Office)             | 1,240,214                 | 420,000       | 884,262          | 2,544,476 | 112,754         | 356,577     | 33,500                 | 502,830   | 0         | 0    | 0      | 0      | 0     | 30,720        | 0                   | 30,720     | 3,098,026                   |
| Sub-Metros Administration                    | 0                         | 0             | 0                | 0         | 0               | 0           | 0                      | 0         | 0         | 0    | 0      | 0      | 0     | 0             | 0                   | 0          | 0                           |
| Finance                                      | 0                         | 0             | 0                | 0         | 0               | 0           | 0                      | 0         | 0         | 0    | 0      | 0      | 0     | 0             | 0                   | 0          | 0                           |
|                                              | 0                         | 0             | 0                | 0         | 0               | 0           | 0                      | 0         | 0         | 0    | 0      | 0      | 0     | 0             | 0                   | 0          | 0                           |
| Education, Youth and Sports                  | 0                         | 565,175       | 388,004          | 953,179   | 0               | 0           | 0                      | 0         | 0         | 0    | 0      | 0      | 0     | 0             | 620,197             | 620,197    | 1,573,376                   |
| Office of Departmental Head                  | 0                         | 550,175       | 388,004          | 938,179   | 0               | 0           | 0                      | 0         | 0         | 0    | 0      | 0      | 0     | 0             | 190,724             | 190,724    | 1,128,903                   |
| Education                                    | 0                         | 15,000        | 0                | 15,000    | 0               | 0           | 0                      | 0         | 0         | 0    | 0      | 0      | 0     | 0             | 429,473             | 429,473    | 444,473                     |
| Sports                                       | 0                         | 0             | 0                | 0         | 0               | 0           | 0                      | 0         | 0         | 0    | 0      | 0      | 0     | 0             | 0                   | 0          | 0                           |
| Youth                                        | 0                         | 0             | 0                | 0         | 0               | 0           | 0                      | 0         | 0         | 0    | 0      | 0      | 0     | 0             | 0                   | 0          | 0                           |
| Health                                       | 0                         | 362,238       | 447,305          | 809,543   | 0               | 2,000       | 30,000                 | 32,000    | 0         | 0    | 0      | 0      | 0     | 0             | 10,000              | 10,000     | 851,543                     |
| Office of District Medical Officer of Health | 0                         | 24,955        | 299,305          | 324,260   | 0               | 0           | 0                      | 0         | 0         | 0    | 0      | 0      | 0     | 0             | 0                   | 0          | 324,260                     |
| Environmental Health Unit                    | 0                         | 337,283       | 148,000          | 485,283   | 0               | 2,000       | 30,000                 | 32,000    | 0         | 0    | 0      | 0      | 0     | 0             | 10,000              | 10,000     | 527,283                     |
| Hospital services                            | 0                         | 0             | 0                | 0         | 0               | 0           | 0                      | 0         | 0         | 0    | 0      | 0      | 0     | 0             | 0                   | 0          | 0                           |
| Waste Management                             | 0                         | 0             | 0                | 0         | 0               | 0           | 0                      | 0         | 0         | 0    | 0      | 0      | 0     | 0             | 0                   | 0          | 0                           |
|                                              | 0                         | 0             | 0                | 0         | 0               | 0           | 0                      | 0         | 0         | 0    | 0      | 0      | 0     | 0             | 0                   | 0          | 0                           |
| Agriculture                                  | 0                         | 55,274        | 0                | 55,274    | 0               | 0           | 0                      | 0         | 0         | 0    | 0      | 0      | 0     | 0             | 0                   | 0          | 55,275                      |
|                                              | 0                         | 55,274        | 0                | 55,274    | 0               | 0           | 0                      | 0         | 0         | 0    | 0      | 0      | 0     | 0             | 0                   | 0          | 55,275                      |
| Physical Planning                            | 0                         | 89,197        | 0                | 89,197    | 0               | 5,000       | 0                      | 5,000     | 0         | 0    | 0      | 0      | 0     | 0             | 0                   | 0          | 94,197                      |
| Office of Departmental Head                  | 0                         | 0             | 0                | 0         | 0               | 0           | 0                      | 0         | 0         | 0    | 0      | 0      | 0     | 0             | 0                   | 0          | 0                           |
| Town and Country Planning                    | 0                         | 89,197        | 0                | 89,197    | 0               | 5,000       | 0                      | 5,000     | 0         | 0    | 0      | 0      | 0     | 0             | 0                   | 0          | 94,197                      |
| Parks and Gardens                            | 0                         | 0             | 0                | 0         | 0               | 0           | 0                      | 0         | 0         | 0    | 0      | 0      | 0     | 0             | 0                   | 0          | 0                           |
| Social Welfare & Community Development       | 0                         | 27,884        | 0                | 27,884    | 0               | 1,500       | 0                      | 1,500     | 0         | 0    | 0      | 0      | 0     | 0             | 0                   | 0          | 83,014                      |
| Office of Departmental Head                  | 0                         | 0             | 0                | 0         | 0               | 0           | 0                      | 0         | 0         | 0    | 0      | 0      | 0     | 0             | 0                   | 0          | 0                           |
| Social Welfare                               | 0                         | 23,254        | 0                | 23,254    | 0               | 700         | 0                      | 700       | 0         | 0    | 0      | 0      | 0     | 0             | 0                   | 0          | 77,584                      |
| Community Development                        | 0                         | 4,631         | 0                | 4,631     | 0               | 800         | 0                      | 800       | 0         | 0    | 0      | 0      | 0     | 0             | 0                   | 0          | 5,431                       |
| Natural Resource Conservation                | 0                         | 0             | 0                | 0         | 0               | 0           | 0                      | 0         | 0         | 0    | 0      | 0      | 0     | 0             | 0                   | 0          | 0                           |
|                                              | 0                         | 0             | 0                | 0         | 0               | 0           | 0                      | 0         | 0         | 0    | 0      | 0      | 0     | 0             | 0                   | 0          | 0                           |
| Works                                        | 0                         | 51,856        | 59,194           | 111,050   | 0               | 0           | 0                      | 0         | 0         | 0    | 0      | 0      | 0     | 50,000        | 561,126             | 611,126    | 722,176                     |
| Office of Departmental Head                  | 0                         | 0             | 0                | 0         | 0               | 0           | 0                      | 0         | 0         | 0    | 0      | 0      | 0     | 0             | 0                   | 0          | 0                           |
| Public Works                                 | 0                         | 40,000        | 0                | 40,000    | 0               | 0           | 0                      | 0         | 0         | 0    | 0      | 0      | 0     | 50,000        | 0                   | 50,000     | 90,000                      |
| Water                                        | 0                         | 10,000        | 19,194           | 29,194    | 0               | 0           | 0                      | 0         | 0         | 0    | 0      | 0      | 0     | 0             | 521,060             | 521,060    | 550,254                     |
| Feeder Roads                                 | 0                         | 1,856         | 40,000           | 41,856    | 0               | 0           | 0                      | 0         | 0         | 0    | 0      | 0      | 0     | 0             | 40,066              | 40,066     | 81,922                      |
| Rural Housing                                | 0                         | 0             | 0                | 0         | 0               | 0           | 0                      | 0         | 0         | 0    | 0      | 0      | 0     | 0             | 0                   | 0          | 0                           |
| Trade, Industry and Tourism                  | 0                         | 0             | 180,000          | 180,000   | 0               | 0           | 0                      | 0         | 0         | 0    | 0      | 0      | 0     | 0             | 0                   | 0          | 180,000                     |
| Office of Departmental Head                  | 0                         | 0             | 0                | 0         | 0               | 0           | 0                      | 0         | 0         | 0    | 0      | 0      | 0     | 0             | 0                   | 0          | 0                           |
| Trade                                        | 0                         | 0             | 180,000          | 180,000   | 0               | 0           | 0                      | 0         | 0         | 0    | 0      | 0      | 0     | 0             | 0                   | 0          | 180,000                     |
| Cottage Industry                             | 0                         | 0             | 0                | 0         | 0               | 0           | 0                      | 0         | 0         | 0    | 0      | 0      | 0     | 0             | 0                   | 0          | 0                           |

2016 APPROPRIATION

| 2010 111 110                          | 71 141111011                     |
|---------------------------------------|----------------------------------|
| SUMMARY OF EXPENDITURE BY DEPARTMENT. | ECONOMIC ITEM AND FUNDING SOURCE |

(in GH Cedis)

|                     |                           | Central GOG a | nd CF               |           |                 | I G          | F                     |              |          | FUNDS/ | OTHERS |          |                 | D O N         | O R.                |            | Grand Total            |
|---------------------|---------------------------|---------------|---------------------|-----------|-----------------|--------------|-----------------------|--------------|----------|--------|--------|----------|-----------------|---------------|---------------------|------------|------------------------|
| SECTOR / MDA / MMDA | Compensation of Employees | Goods/Service | Assets<br>(Capital) | Total GoG | Comp.<br>of Emp | Goods/Servic | Assets<br>e (Capital) | Total IGF ST | TATUTORY | ABFA   | NREG   | Others 0 | Comp.<br>of Emp | Goods/Service | Assets<br>(Capital) | Tot. Donoi | Less NREG<br>STATUTORY |
| Tourism             | 0                         | 0             | 0                   | 0         | 0               | 0            | 0                     | 0            | 0        | 0      | 0      | 0        | 0               | 0             | 0                   | 0          | 0                      |
| Budget and Rating   | 0                         | 0             | 0                   | 0         | 0               | 0            | 0                     | 0            | 0        | 0      | 0      | 0        | 0               | 0             | 0                   | 0          | 0                      |
|                     | 0                         | 0             | 0                   | 0         | 0               | 0            | 0                     | 0            | 0        | 0      | 0      | 0        | 0               | 0             | 0                   | 0          | 0                      |
| Legal               | 0                         | 0             | 0                   | 0         | 0               | 0            | 0                     | 0            | 0        | 0      | 0      | 0        | 0               | 0             | 0                   | 0          | 0                      |
|                     | 0                         | 0             | 0                   | 0         | 0               | 0            | 0                     | 0            | 0        | 0      | 0      | 0        | 0               | 0             | 0                   | 0          | 0                      |
| Transport           | 0                         | 0             | 0                   | 0         | 0               | 0            | 0                     | 0            | 0        | 0      | 0      | 0        | 0               | 0             | 0                   | 0          | 0                      |
|                     | 0                         | 0             | 0                   | 0         | 0               | 0            | 0                     | 0            | 0        | 0      | 0      | 0        | 0               | 0             | 0                   | 0          | 0                      |
| Disaster Prevention | 0                         | 0             | 80,000              | 80,000    | 0               | 0            | 0                     | 0            | 0        | 0      | 0      | 0        | 0               | 0             | 0                   | 0          | 80,000                 |
|                     | 0                         | 0             | 80,000              | 80,000    | 0               | 0            | 0                     | 0            | 0        | 0      | 0      | 0        | 0               | 0             | 0                   | 0          | 80,000                 |
| Urban Roads         | 0                         | 0             | 0                   | 0         | 0               | 0            | 0                     | 0            | 0        | 0      | 0      | 0        | 0               | 0             | 0                   | 0          | 0                      |
| _                   | 0                         | 0             | 0                   | 0         | 0               | 0            | 0                     | 0            | 0        | 0      | 0      | 0        | 0               | 0             | 0                   | 0          | 0                      |
| Birth and Death     | 0                         | 0             | 0                   | 0         | 0               | 1,000        | 0                     | 1,000        | 0        | 0      | 0      | 0        | 0               | 0             | 0                   | 0          | 1,000                  |
|                     | 0                         | 0             | 0                   | 0         | 0               | 1,000        | 0                     | 1,000        | 0        | 0      | 0      | 0        | 0               | 0             | 0                   | 0          | 1,000                  |