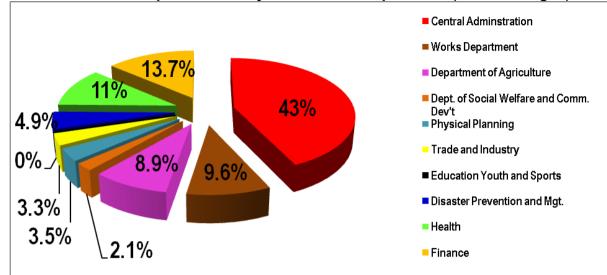

## Table 13: Expenditure Performance

| Table 14: Det                                | Table 14: Details of Expenditure from 2014 Composite Budget by Departments |                          |           |                    |                             |           |              |                          |           |              |                             |  |
|----------------------------------------------|----------------------------------------------------------------------------|--------------------------|-----------|--------------------|-----------------------------|-----------|--------------|--------------------------|-----------|--------------|-----------------------------|--|
|                                              | Com                                                                        | pensation                |           | Goods and Services |                             |           | Assets       |                          |           | Total        |                             |  |
| Schedule 1<br>Departments:                   | Budget                                                                     | Actual (as at Dec. 2014) | %<br>Perf | Budget             | Actual (as at<br>Dec. 2014) | %<br>Perf | Budget       | Actual (as at Dec. 2014) | %<br>Perf | Budget       | Actual (as at<br>Dec. 2014) |  |
| Central<br>Administration                    | 903,281.90                                                                 | 1,000,079.02             | 111%      | 1,025,190.44       | 907,050.22                  | 89%       | 2,250,609.91 | 1,084,383.79             | 48%       | 4,179,082.25 | 2,991,513.03                |  |
| Works                                        | 196,975.31                                                                 | 183,469.68               | 93%       | 4,990.00           | 0.00                        | 0%        | 160,346.00   | 69,781.00                | 44%       | 362,311.31   | 253,250.68                  |  |
| Agriculture                                  | 182,081.17                                                                 | 201,066.84               | 110%      | 102,397.00         | 30,418.36                   | 30%       | 0.00         | 0.00                     | 0%        | 284,478.17   | 231,485.20                  |  |
| Social Welfare<br>& Community<br>Development | 44,082.67                                                                  | 51,437.40                | 117%      | 79,979.00          | 9,326.00                    | 12%       | 0.00         | 0.00                     | 0%        | 124,061.67   | 60,763.40                   |  |
| Sub-total                                    | 1,326,421.05                                                               | 1,436,052.94             | 108%      | 1,212,556.44       | 946,794.58                  | 78%       | 2,410,955.91 | 1,154,164.79             | 48%       | 4,949,933.40 | 3,537,012.31                |  |
| Schedule 2<br>Departments:                   |                                                                            |                          |           |                    |                             |           |              |                          |           |              |                             |  |
| Physical<br>Planning                         | 71,223.09                                                                  | 72,164.37                | 101%      | 12,904.00          | 4,000.00                    | 31%       | 0.00         | 0.00                     | 0%        | 84,127.09    | 76,164.37                   |  |
| Trade and<br>Industry                        | 67,428.96                                                                  | 68019.82                 | 101%      | 40,000.00          | 0.00                        | 0%        | 0.00         | 0.00                     | 0%        | 107,428.96   | 68,019.82                   |  |
| Finance                                      | 281,620.84                                                                 | 365,162.93               | 130%      | 0.00               | 0.00                        | 0%        | 0.00         | 0.00                     | 0%        | 281,620.84   | 365,162.93                  |  |
| Education<br>Youth and<br>Sports             | 0.00                                                                       | 0.00                     | 0%        | 629,257.00         | 530,281.33                  | 84%       | 278,963.00   | 134,711.32               | 48%       | 908,220.00   | 664,992.65                  |  |
| Disaster<br>Prevention &<br>Mgt.             | 99,862.41                                                                  | 104,046.57               | 104%      | 40,000.00          | 400.00                      | 1%        | 0.00         | 0.00                     | 0%        | 139,862.41   | 104,446.57                  |  |
| Health                                       | 226,464.30                                                                 | 249,111.00               | 110%      | 307,235.00         | 21,320.00                   | 7%        | 429,132.00   | 320,140.00               | 75%       | 962,831.30   | 590,571.00                  |  |
| Sub-total                                    | 746,599.60                                                                 | 858,504.69               | 115%      | 1,029,396.00       | 556,001.33                  | 54%       | 708,095.00   | 454,851.32               | 64%       | 2,484,090.60 | 1,869,357.34                |  |
| Grand Total                                  | 2,073,020.65                                                               | 2,294,557.63             | 111%      | 2,241,952.44       | 1,502,795.91                | 67%       | 3,119,050.91 | 1,609,016.11             | 52%       | 7,434,024.00 | 5,406,369.65                |  |

#### Chart 8: Assets Expenditure as at December, 2014 (All Departments)

|                                     | Table 15:                                                                                            | 2014 Non-Finan                                                                  | cial Performance                                                                                     | by Departments and by                                                                            | Sector                                                   |                                                           |  |  |
|-------------------------------------|------------------------------------------------------------------------------------------------------|---------------------------------------------------------------------------------|------------------------------------------------------------------------------------------------------|--------------------------------------------------------------------------------------------------|----------------------------------------------------------|-----------------------------------------------------------|--|--|
| Sector                              |                                                                                                      | Services                                                                        |                                                                                                      | Assets                                                                                           |                                                          |                                                           |  |  |
|                                     | Planned Outputs                                                                                      | Achievement                                                                     | Remarks                                                                                              | Planned Outputs                                                                                  | Achievement                                              | Remarks                                                   |  |  |
| Administration<br>Planning & Budget |                                                                                                      |                                                                                 |                                                                                                      |                                                                                                  |                                                          |                                                           |  |  |
|                                     | Carry out Monitoring and<br>Evaluation of Assembly<br>Projects                                       | Monitoring and<br>Evaluation of<br>Projects carried out                         | Assembly organizes periodic monitoring of projects                                                   | Construction of 1No. Urban<br>Council Hall                                                       | 65% Completed<br>(roofed)                                | Contractor is on site                                     |  |  |
|                                     | Prepare 2015<br>Composite Budget                                                                     | 2015 Composite<br>Budget prepared                                               | Budget volume yet to be prepared                                                                     | Completion of 1No. 3&2<br>Bedroom Semi-Detached<br>Magistrate Bungalow                           | Project almost<br>completed (80%)                        | Contractor not on site                                    |  |  |
| General<br>Administration           | Prepare 2014-2017<br>Medium Term<br>Development Plan                                                 | Data Analysis and<br>Municipal Profile<br>completed                             | Draft Plan yet to be completed                                                                       | Rehabilitation of MCE's<br>Residency                                                             | Project completed and is in use                          | The Hon. MCE is<br>now housed in her<br>official bungalow |  |  |
|                                     | Procure Stationery and Office Equipment                                                              | Stationery and<br>Office Equipment<br>procured                                  | Stationery and some<br>office equipment<br>procured                                                  | Rehabilitation of the Assembly<br>Guest House, Staff Quarters &<br>Administration Block          | 4 Staff Quarters have been renovated                     | MPO, IA, Engineer<br>and MFO fully<br>accommodated        |  |  |
|                                     | Build Capacity of<br>Officers and Assembly<br>Members                                                | Some Officers<br>received support for<br>various training                       | Majority could not<br>benefit due to lack of<br>funds                                                | Servicing of Office Equipment & Official Vehicles                                                | 2 Laptops, 6<br>Desktops, projector &<br>screen procured | 5 Laptops for<br>Officers yet to be<br>procured           |  |  |
| Social Sector                       |                                                                                                      |                                                                                 |                                                                                                      |                                                                                                  |                                                          |                                                           |  |  |
|                                     | Conduct Mock<br>Examination for some<br>Jnr. High Schools                                            | Mock Examination<br>for 5 Schools<br>conducted                                  | There was marked<br>improvement in<br>BECE results                                                   | Construction of 1No. 3-Unit<br>Classroom Block with Office,<br>Store & Staff Room at<br>Wagadugu | Procurement<br>processes completed                       | Site yet to be<br>handed over to<br>contractor            |  |  |
| 1. Education                        | Support to My First Day<br>at School and Financial<br>Assistance to Brilliant,<br>but Needy Students | My First Day at<br>School Organized<br>and 200 students<br>assisted financially | Programme<br>conducted<br>successfully and200<br>Students assisted to<br>continue their<br>education | Construction of 1No. 3-Unit<br>Classroom Block with ancillary<br>facilities at Nkoranza Islamic  | Procurement<br>processes completed                       | Site yet to be<br>handed over to<br>contractor            |  |  |