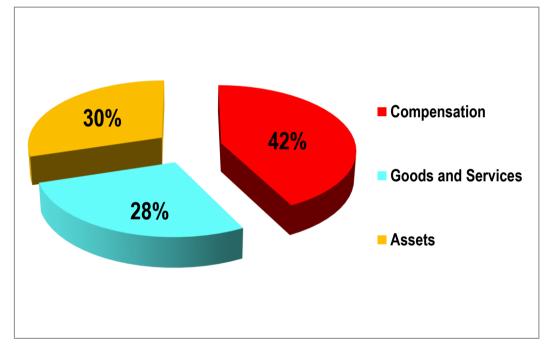

#### Other Transfers:

(MP's Common Fund, MP's SIF, Persons with Disability, MSHAP, Donor Funds)

The Nkoranza South Municipal Assembly as at December, 31<sup>st</sup> 2014, had received a total of Five Million, Four Hundred and Fifty Five Thousand, Three Hundred and Ninety Three Ghana Cedis, Seventy Two Pesewas (GH¢5,455,393.72) out of an estimated amount of Seven Million, Four Hundred and Thirty Four Thousand, Twenty Four Ghana Cedis (GH¢7,434,024.00). This amount represented 73.4% of the total annual budgeted amount. Internally Generated Fund (IGF) accounted for 7% of total revenue received. Compensation accounted for 42%, Goods & Services and Assets for the Decentralized Departments accounted for 1% and 0% respectively. Transfers for School Feeding accounted for 10%, Common Fund (DACF) accounted for 18%, while District Development Facility (DDF) and Other Transfers accounted for 13% and 9% respectively of total monies received during the period under review.