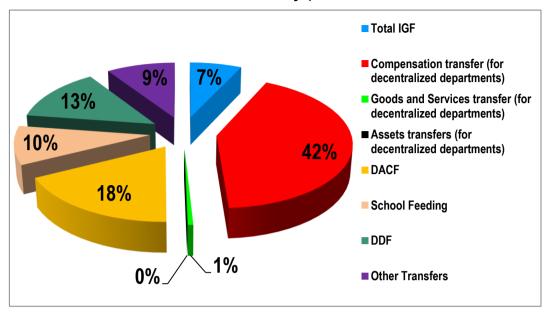

 Table 12: All Revenue Sources (2012 - December, 2014)

#### Other Transfers:

(MP's Common Fund, MP's SIF, Persons with Disability, MSHAP, Donor Funds)

The Nkoranza South Municipal Assembly as at December, 31<sup>st</sup> 2014, had received a total of Five Million, Four Hundred and Fifty Five Thousand, Three Hundred and Ninety Three Ghana Cedis, Seventy Two Pesewas (GH¢5,455,393.72) out of an estimated amount of Seven Million, Four Hundred and Thirty Four Thousand, Twenty Four Ghana Cedis (GH¢7,434,024.00). This amount represented 73.4% of the total annual budgeted amount. Internally Generated Fund (IGF) accounted for 7% of total revenue received. Compensation accounted for 42%, Goods & Services and Assets for the Decentralized Departments accounted for 1% and 0% respectively. Transfers for School Feeding accounted for 10%, Common Fund (DACF) accounted for 18%, while District Development Facility (DDF) and Other Transfers accounted for 13% and 9% respectively of total monies received during the period under review.