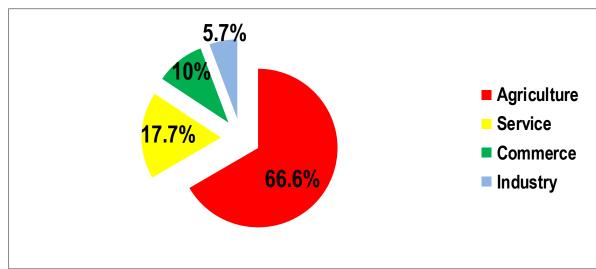

## **DISTRICT ECONOMY**

The economy of Nkoranza South Municipality is dominated by agriculture and its related activities. The sector accounts for **66.6%** of the active labour force.

Next sector importance to agriculture is Service which employed **17.7%**, followed by commerce with 10 percent and industry with **5.7%** (see the Table below).

#### Table 2: Municipal Employment Structure

| Economic Activity | 2010 (%) | 2013 (%) |
|-------------------|----------|----------|
| Agriculture       | 74.3     | 66.6     |
| Service           | 10.9     | 17.7     |
| Commerce          | 8        | 10       |
| Industry          | 6.8      | 5.7      |
| Total             | 100      | 100      |

#### Chart 1: Employment Structure as at 2013 (Percentages)

About **74.3%** of the economically active population in 2010 was engaged in agriculture. This figure has subsequently dropped to the current figure of **66.6%**, and still dropping gradually. The data indicates that, the predominance of the agricultural sector has been declining over the years. People are moving away from the agricultural sector to commerce, service and industry. As the figure for agriculture dropped, commerce, service and industrial sectors gained marginally. In spite of the drop, agriculture remains the predominant occupation in the municipality. It implies that the main source of income is from agriculture as expected in a rural economy and to some extent, commercial activities.