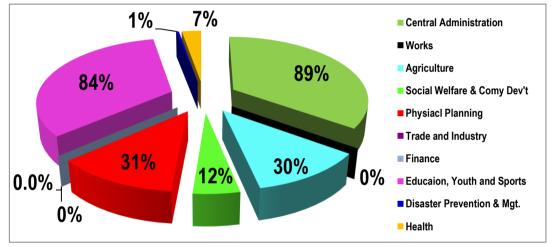

## Table 13: Expenditure Performance

| Table 14: Det                                | Table 14: Details of Expenditure from 2014 Composite Budget by Departments |                          |           |                    |                             |           |              |                          |           |              |                             |  |
|----------------------------------------------|----------------------------------------------------------------------------|--------------------------|-----------|--------------------|-----------------------------|-----------|--------------|--------------------------|-----------|--------------|-----------------------------|--|
|                                              | Com                                                                        | pensation                |           | Goods and Services |                             |           | Assets       |                          |           | Total        |                             |  |
| Schedule 1<br>Departments:                   | Budget                                                                     | Actual (as at Dec. 2014) | %<br>Perf | Budget             | Actual (as at<br>Dec. 2014) | %<br>Perf | Budget       | Actual (as at Dec. 2014) | %<br>Perf | Budget       | Actual (as at<br>Dec. 2014) |  |
| Central<br>Administration                    | 903,281.90                                                                 | 1,000,079.02             | 111%      | 1,025,190.44       | 907,050.22                  | 89%       | 2,250,609.91 | 1,084,383.79             | 48%       | 4,179,082.25 | 2,991,513.03                |  |
| Works                                        | 196,975.31                                                                 | 183,469.68               | 93%       | 4,990.00           | 0.00                        | 0%        | 160,346.00   | 69,781.00                | 44%       | 362,311.31   | 253,250.68                  |  |
| Agriculture                                  | 182,081.17                                                                 | 201,066.84               | 110%      | 102,397.00         | 30,418.36                   | 30%       | 0.00         | 0.00                     | 0%        | 284,478.17   | 231,485.20                  |  |
| Social Welfare<br>& Community<br>Development | 44,082.67                                                                  | 51,437.40                | 117%      | 79,979.00          | 9,326.00                    | 12%       | 0.00         | 0.00                     | 0%        | 124,061.67   | 60,763.40                   |  |
| Sub-total                                    | 1,326,421.05                                                               | 1,436,052.94             | 108%      | 1,212,556.44       | 946,794.58                  | 78%       | 2,410,955.91 | 1,154,164.79             | 48%       | 4,949,933.40 | 3,537,012.31                |  |
| Schedule 2<br>Departments:                   |                                                                            |                          |           |                    |                             |           |              |                          |           |              |                             |  |
| Physical<br>Planning                         | 71,223.09                                                                  | 72,164.37                | 101%      | 12,904.00          | 4,000.00                    | 31%       | 0.00         | 0.00                     | 0%        | 84,127.09    | 76,164.37                   |  |
| Trade and<br>Industry                        | 67,428.96                                                                  | 68019.82                 | 101%      | 40,000.00          | 0.00                        | 0%        | 0.00         | 0.00                     | 0%        | 107,428.96   | 68,019.82                   |  |
| Finance                                      | 281,620.84                                                                 | 365,162.93               | 130%      | 0.00               | 0.00                        | 0%        | 0.00         | 0.00                     | 0%        | 281,620.84   | 365,162.93                  |  |
| Education<br>Youth and<br>Sports             | 0.00                                                                       | 0.00                     | 0%        | 629,257.00         | 530,281.33                  | 84%       | 278,963.00   | 134,711.32               | 48%       | 908,220.00   | 664,992.65                  |  |
| Disaster<br>Prevention &<br>Mgt.             | 99,862.41                                                                  | 104,046.57               | 104%      | 40,000.00          | 400.00                      | 1%        | 0.00         | 0.00                     | 0%        | 139,862.41   | 104,446.57                  |  |
| Health                                       | 226,464.30                                                                 | 249,111.00               | 110%      | 307,235.00         | 21,320.00                   | 7%        | 429,132.00   | 320,140.00               | 75%       | 962,831.30   | 590,571.00                  |  |
| Sub-total                                    | 746,599.60                                                                 | 858,504.69               | 115%      | 1,029,396.00       | 556,001.33                  | 54%       | 708,095.00   | 454,851.32               | 64%       | 2,484,090.60 | 1,869,357.34                |  |
| Grand Total                                  | 2,073,020.65                                                               | 2,294,557.63             | 111%      | 2,241,952.44       | 1,502,795.91                | 67%       | 3,119,050.91 | 1,609,016.11             | 52%       | 7,434,024.00 | 5,406,369.65                |  |