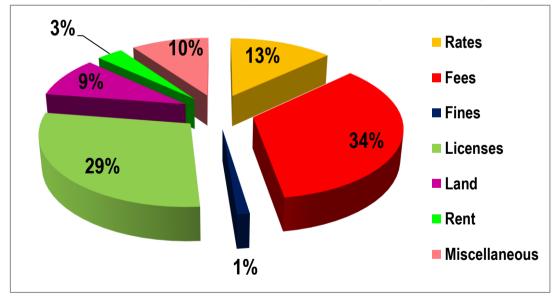

### Chart 3: Trend Analysis – IGF Only [performance (%) to total revenue Dec, 2014]

As at 31<sup>st</sup> December, 2014, the Assembly had mobilized internally, a total revenue of Three Hundred and Eighty Five Thousand, Two Hundred and Sixty Ghana Cedis, Twenty Three Pesewas (GH¢385,260.23), out of a total annual budgeted revenue of Three Hundred and Sixty Seven Thousand, Eight Hundred Ghana Cedis

(GH¢367,800.00). This represents an excess of GH¢17,460.23 (4.7%) of total annual budgeted revenue.

As depicted by the above chat, revenue from Licenses recorded the highest contribution of **28%** to total revenue mobilized for the year, followed by Fees & Fines and Lands which also recorded a contribution of **20.6%** and **20.5%** respectively. Revenue from Rates, Rent and Miscellaneous were the least contributors. They accounted for **12.2%**, **8%** and **10.6%** of total revenue respectively. Investment recorded **0%** because; the Assembly at that period had no investment and as such did not budget for it.