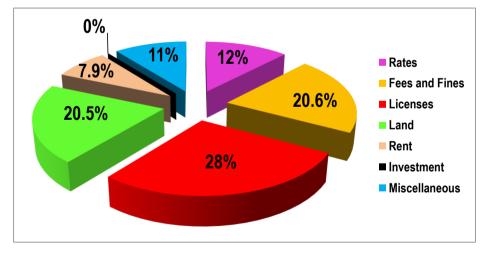

### Chart 3: Trend Analysis – IGF Only [performance (%) to total revenue Dec, 2014]

As at 31<sup>st</sup> December, 2014, the Assembly had mobilized internally, a total revenue of Three Hundred and Eighty Five Thousand, Two Hundred and Sixty Ghana Cedis, Twenty Three Pesewas (GH¢385,260.23), out of a total annual budgeted revenue of Three Hundred and Sixty Seven Thousand, Eight Hundred Ghana Cedis

(GH¢367,800.00). This represents an excess of GH¢17,460.23 (4.7%) of total annual budgeted revenue.

As depicted by the above chat, revenue from Licenses recorded the highest contribution of **28%** to total revenue mobilized for the year, followed by Fees & Fines and Lands which also recorded a contribution of **20.6%** and **20.5%** respectively. Revenue from Rates, Rent and Miscellaneous were the least contributors. They accounted for **12.2%**, **8%** and **10.6%** of total revenue respectively. Investment recorded **0%** because; the Assembly at that period had no investment and as such did not budget for it.