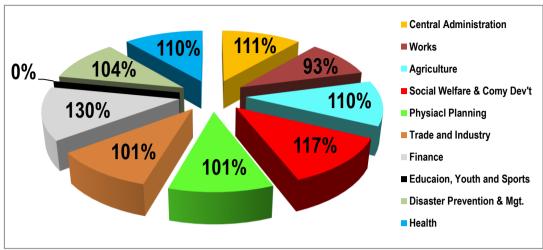

## Table 13: Expenditure Performance

| Table 14: Det                                | Table 14: Details of Expenditure from 2014 Composite Budget by Departments |                          |           |                    |                             |           |              |                          |           |              |                             |  |
|----------------------------------------------|----------------------------------------------------------------------------|--------------------------|-----------|--------------------|-----------------------------|-----------|--------------|--------------------------|-----------|--------------|-----------------------------|--|
|                                              | Com                                                                        | pensation                |           | Goods and Services |                             |           | Assets       |                          |           | Total        |                             |  |
| Schedule 1<br>Departments:                   | Budget                                                                     | Actual (as at Dec. 2014) | %<br>Perf | Budget             | Actual (as at<br>Dec. 2014) | %<br>Perf | Budget       | Actual (as at Dec. 2014) | %<br>Perf | Budget       | Actual (as at<br>Dec. 2014) |  |
| Central<br>Administration                    | 903,281.90                                                                 | 1,000,079.02             | 111%      | 1,025,190.44       | 907,050.22                  | 89%       | 2,250,609.91 | 1,084,383.79             | 48%       | 4,179,082.25 | 2,991,513.03                |  |
| Works                                        | 196,975.31                                                                 | 183,469.68               | 93%       | 4,990.00           | 0.00                        | 0%        | 160,346.00   | 69,781.00                | 44%       | 362,311.31   | 253,250.68                  |  |
| Agriculture                                  | 182,081.17                                                                 | 201,066.84               | 110%      | 102,397.00         | 30,418.36                   | 30%       | 0.00         | 0.00                     | 0%        | 284,478.17   | 231,485.20                  |  |
| Social Welfare<br>& Community<br>Development | 44,082.67                                                                  | 51,437.40                | 117%      | 79,979.00          | 9,326.00                    | 12%       | 0.00         | 0.00                     | 0%        | 124,061.67   | 60,763.40                   |  |
| Sub-total                                    | 1,326,421.05                                                               | 1,436,052.94             | 108%      | 1,212,556.44       | 946,794.58                  | 78%       | 2,410,955.91 | 1,154,164.79             | 48%       | 4,949,933.40 | 3,537,012.31                |  |
| Schedule 2<br>Departments:                   |                                                                            |                          |           |                    |                             |           |              |                          |           |              |                             |  |
| Physical<br>Planning                         | 71,223.09                                                                  | 72,164.37                | 101%      | 12,904.00          | 4,000.00                    | 31%       | 0.00         | 0.00                     | 0%        | 84,127.09    | 76,164.37                   |  |
| Trade and<br>Industry                        | 67,428.96                                                                  | 68019.82                 | 101%      | 40,000.00          | 0.00                        | 0%        | 0.00         | 0.00                     | 0%        | 107,428.96   | 68,019.82                   |  |
| Finance                                      | 281,620.84                                                                 | 365,162.93               | 130%      | 0.00               | 0.00                        | 0%        | 0.00         | 0.00                     | 0%        | 281,620.84   | 365,162.93                  |  |
| Education<br>Youth and<br>Sports             | 0.00                                                                       | 0.00                     | 0%        | 629,257.00         | 530,281.33                  | 84%       | 278,963.00   | 134,711.32               | 48%       | 908,220.00   | 664,992.65                  |  |
| Disaster<br>Prevention &<br>Mgt.             | 99,862.41                                                                  | 104,046.57               | 104%      | 40,000.00          | 400.00                      | 1%        | 0.00         | 0.00                     | 0%        | 139,862.41   | 104,446.57                  |  |
| Health                                       | 226,464.30                                                                 | 249,111.00               | 110%      | 307,235.00         | 21,320.00                   | 7%        | 429,132.00   | 320,140.00               | 75%       | 962,831.30   | 590,571.00                  |  |
| Sub-total                                    | 746,599.60                                                                 | 858,504.69               | 115%      | 1,029,396.00       | 556,001.33                  | 54%       | 708,095.00   | 454,851.32               | 64%       | 2,484,090.60 | 1,869,357.34                |  |
| Grand Total                                  | 2,073,020.65                                                               | 2,294,557.63             | 111%      | 2,241,952.44       | 1,502,795.91                | 67%       | 3,119,050.91 | 1,609,016.11             | 52%       | 7,434,024.00 | 5,406,369.65                |  |