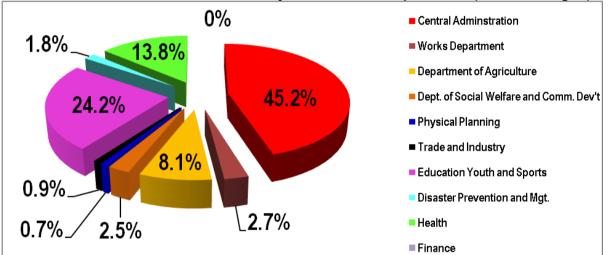

## Table 13: Expenditure Performance

| Table 14: Det                                | Table 14: Details of Expenditure from 2014 Composite Budget by Departments |                          |           |                    |                             |           |              |                          |           |              |                             |  |
|----------------------------------------------|----------------------------------------------------------------------------|--------------------------|-----------|--------------------|-----------------------------|-----------|--------------|--------------------------|-----------|--------------|-----------------------------|--|
|                                              | Com                                                                        | pensation                |           | Goods and Services |                             |           | Assets       |                          |           | Total        |                             |  |
| Schedule 1<br>Departments:                   | Budget                                                                     | Actual (as at Dec. 2014) | %<br>Perf | Budget             | Actual (as at<br>Dec. 2014) | %<br>Perf | Budget       | Actual (as at Dec. 2014) | %<br>Perf | Budget       | Actual (as at<br>Dec. 2014) |  |
| Central<br>Administration                    | 903,281.90                                                                 | 1,000,079.02             | 111%      | 1,025,190.44       | 907,050.22                  | 89%       | 2,250,609.91 | 1,084,383.79             | 48%       | 4,179,082.25 | 2,991,513.03                |  |
| Works                                        | 196,975.31                                                                 | 183,469.68               | 93%       | 4,990.00           | 0.00                        | 0%        | 160,346.00   | 69,781.00                | 44%       | 362,311.31   | 253,250.68                  |  |
| Agriculture                                  | 182,081.17                                                                 | 201,066.84               | 110%      | 102,397.00         | 30,418.36                   | 30%       | 0.00         | 0.00                     | 0%        | 284,478.17   | 231,485.20                  |  |
| Social Welfare<br>& Community<br>Development | 44,082.67                                                                  | 51,437.40                | 117%      | 79,979.00          | 9,326.00                    | 12%       | 0.00         | 0.00                     | 0%        | 124,061.67   | 60,763.40                   |  |
| Sub-total                                    | 1,326,421.05                                                               | 1,436,052.94             | 108%      | 1,212,556.44       | 946,794.58                  | 78%       | 2,410,955.91 | 1,154,164.79             | 48%       | 4,949,933.40 | 3,537,012.31                |  |
| Schedule 2<br>Departments:                   |                                                                            |                          |           |                    |                             |           |              |                          |           |              |                             |  |
| Physical<br>Planning                         | 71,223.09                                                                  | 72,164.37                | 101%      | 12,904.00          | 4,000.00                    | 31%       | 0.00         | 0.00                     | 0%        | 84,127.09    | 76,164.37                   |  |
| Trade and<br>Industry                        | 67,428.96                                                                  | 68019.82                 | 101%      | 40,000.00          | 0.00                        | 0%        | 0.00         | 0.00                     | 0%        | 107,428.96   | 68,019.82                   |  |
| Finance                                      | 281,620.84                                                                 | 365,162.93               | 130%      | 0.00               | 0.00                        | 0%        | 0.00         | 0.00                     | 0%        | 281,620.84   | 365,162.93                  |  |
| Education<br>Youth and<br>Sports             | 0.00                                                                       | 0.00                     | 0%        | 629,257.00         | 530,281.33                  | 84%       | 278,963.00   | 134,711.32               | 48%       | 908,220.00   | 664,992.65                  |  |
| Disaster<br>Prevention &<br>Mgt.             | 99,862.41                                                                  | 104,046.57               | 104%      | 40,000.00          | 400.00                      | 1%        | 0.00         | 0.00                     | 0%        | 139,862.41   | 104,446.57                  |  |
| Health                                       | 226,464.30                                                                 | 249,111.00               | 110%      | 307,235.00         | 21,320.00                   | 7%        | 429,132.00   | 320,140.00               | 75%       | 962,831.30   | 590,571.00                  |  |
| Sub-total                                    | 746,599.60                                                                 | 858,504.69               | 115%      | 1,029,396.00       | 556,001.33                  | 54%       | 708,095.00   | 454,851.32               | 64%       | 2,484,090.60 | 1,869,357.34                |  |
| Grand Total                                  | 2,073,020.65                                                               | 2,294,557.63             | 111%      | 2,241,952.44       | 1,502,795.91                | 67%       | 3,119,050.91 | 1,609,016.11             | 52%       | 7,434,024.00 | 5,406,369.65                |  |

#### Chart 8: Assets Expenditure as at December, 2014 (All Departments)

|                                     | Table 15:                                                                                            | 2014 Non-Finan                                                                  | cial Performance                                                                                     | by Departments and by                                                                            | Sector                                                   |                                                           |  |  |
|-------------------------------------|------------------------------------------------------------------------------------------------------|---------------------------------------------------------------------------------|------------------------------------------------------------------------------------------------------|--------------------------------------------------------------------------------------------------|----------------------------------------------------------|-----------------------------------------------------------|--|--|
| Sector                              |                                                                                                      | Services                                                                        |                                                                                                      | Assets                                                                                           |                                                          |                                                           |  |  |
|                                     | Planned Outputs                                                                                      | Achievement                                                                     | Remarks                                                                                              | Planned Outputs                                                                                  | Achievement                                              | Remarks                                                   |  |  |
| Administration<br>Planning & Budget |                                                                                                      |                                                                                 |                                                                                                      |                                                                                                  |                                                          |                                                           |  |  |
|                                     | Carry out Monitoring and<br>Evaluation of Assembly<br>Projects                                       | Monitoring and<br>Evaluation of<br>Projects carried out                         | Assembly organizes periodic monitoring of projects                                                   | Construction of 1No. Urban<br>Council Hall                                                       | 65% Completed<br>(roofed)                                | Contractor is on site                                     |  |  |
|                                     | Prepare 2015<br>Composite Budget                                                                     | 2015 Composite<br>Budget prepared                                               | Budget volume yet to be prepared                                                                     | Completion of 1No. 3&2<br>Bedroom Semi-Detached<br>Magistrate Bungalow                           | Project almost<br>completed (80%)                        | Contractor not on site                                    |  |  |
| General<br>Administration           | Prepare 2014-2017<br>Medium Term<br>Development Plan                                                 | Data Analysis and<br>Municipal Profile<br>completed                             | Draft Plan yet to be completed                                                                       | Rehabilitation of MCE's<br>Residency                                                             | Project completed and is in use                          | The Hon. MCE is<br>now housed in her<br>official bungalow |  |  |
|                                     | Procure Stationery and Office Equipment                                                              | Stationery and<br>Office Equipment<br>procured                                  | Stationery and some<br>office equipment<br>procured                                                  | Rehabilitation of the Assembly<br>Guest House, Staff Quarters &<br>Administration Block          | 4 Staff Quarters have been renovated                     | MPO, IA, Engineer<br>and MFO fully<br>accommodated        |  |  |
|                                     | Build Capacity of<br>Officers and Assembly<br>Members                                                | Some Officers<br>received support for<br>various training                       | Majority could not<br>benefit due to lack of<br>funds                                                | Servicing of Office Equipment & Official Vehicles                                                | 2 Laptops, 6<br>Desktops, projector &<br>screen procured | 5 Laptops for<br>Officers yet to be<br>procured           |  |  |
| Social Sector                       |                                                                                                      |                                                                                 |                                                                                                      |                                                                                                  |                                                          |                                                           |  |  |
|                                     | Conduct Mock<br>Examination for some<br>Jnr. High Schools                                            | Mock Examination<br>for 5 Schools<br>conducted                                  | There was marked<br>improvement in<br>BECE results                                                   | Construction of 1No. 3-Unit<br>Classroom Block with Office,<br>Store & Staff Room at<br>Wagadugu | Procurement<br>processes completed                       | Site yet to be<br>handed over to<br>contractor            |  |  |
| 1. Education                        | Support to My First Day<br>at School and Financial<br>Assistance to Brilliant,<br>but Needy Students | My First Day at<br>School Organized<br>and 200 students<br>assisted financially | Programme<br>conducted<br>successfully and200<br>Students assisted to<br>continue their<br>education | Construction of 1No. 3-Unit<br>Classroom Block with ancillary<br>facilities at Nkoranza Islamic  | Procurement<br>processes completed                       | Site yet to be<br>handed over to<br>contractor            |  |  |