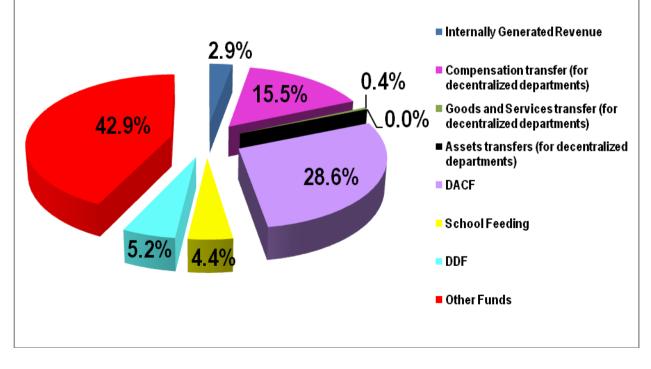

 Table 12: All Revenue Sources (2012 - December, 2014)

#### Other Transfers:

(MP's Common Fund, MP's SIF, Persons with Disability, MSHAP, Donor Funds)

The Nkoranza South Municipal Assembly as at December, 31<sup>st</sup> 2014, had received a total of Five Million, Four Hundred and Fifty Five Thousand, Three Hundred and Ninety Three Ghana Cedis, Seventy Two Pesewas (GH¢5,455,393.72) out of an estimated amount of Seven Million, Four Hundred and Thirty Four Thousand, Twenty Four Ghana Cedis (GH¢7,434,024.00). This amount represented 73.4% of the total annual budgeted amount. Internally Generated Fund (IGF) accounted for 7% of total revenue received. Compensation accounted for 42%, Goods & Services and Assets for the Decentralized Departments accounted for 1% and 0% respectively. Transfers for School Feeding accounted for 10%, Common Fund (DACF) accounted for 18%, while District Development Facility (DDF) and Other Transfers accounted for 13% and 9% respectively of total monies received during the period under review.