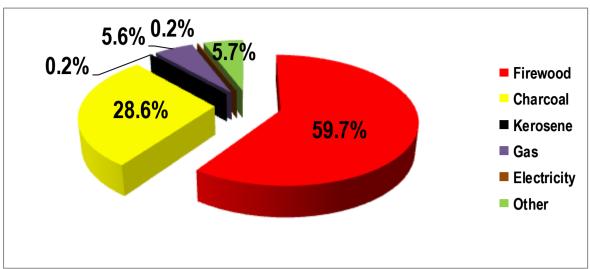

| Source of fuel | Percentage |
|----------------|------------|
| Firewood       | 59.7       |
| Charcoal       | 28.6       |
| Kerosene       | 0.2        |
| Gas            | 5.6        |
| Electricity    | 0.2        |
| Other          | 5.7        |
| Total          | 100        |

#### Table 10: Source of Fuel for Cooking

Source: Ghana Statistical Service, 2010 Population and Housing Census

## Chart 2: Sources of Fuel for Cooking (Percentages)

According to the 2010 population and housing census, about 88.3 percent of the households in the Municipality use firewood and charcoal extracted from the forest for cooking, a situation which contributes to the depletion of the trees in the forest. This calls for reforestation programmes.