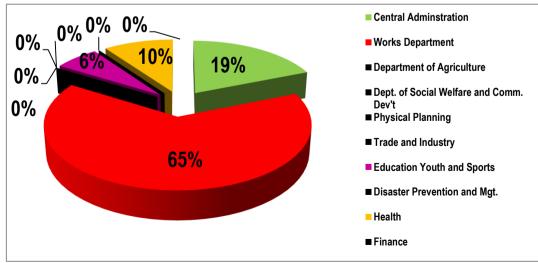

## Table 13: Expenditure Performance

| Table 14: Det                                | Table 14: Details of Expenditure from 2014 Composite Budget by Departments |                          |           |                    |                             |           |              |                          |           |              |                             |  |
|----------------------------------------------|----------------------------------------------------------------------------|--------------------------|-----------|--------------------|-----------------------------|-----------|--------------|--------------------------|-----------|--------------|-----------------------------|--|
|                                              | Com                                                                        | pensation                |           | Goods and Services |                             |           | Assets       |                          |           | Total        |                             |  |
| Schedule 1<br>Departments:                   | Budget                                                                     | Actual (as at Dec. 2014) | %<br>Perf | Budget             | Actual (as at<br>Dec. 2014) | %<br>Perf | Budget       | Actual (as at Dec. 2014) | %<br>Perf | Budget       | Actual (as at<br>Dec. 2014) |  |
| Central<br>Administration                    | 903,281.90                                                                 | 1,000,079.02             | 111%      | 1,025,190.44       | 907,050.22                  | 89%       | 2,250,609.91 | 1,084,383.79             | 48%       | 4,179,082.25 | 2,991,513.03                |  |
| Works                                        | 196,975.31                                                                 | 183,469.68               | 93%       | 4,990.00           | 0.00                        | 0%        | 160,346.00   | 69,781.00                | 44%       | 362,311.31   | 253,250.68                  |  |
| Agriculture                                  | 182,081.17                                                                 | 201,066.84               | 110%      | 102,397.00         | 30,418.36                   | 30%       | 0.00         | 0.00                     | 0%        | 284,478.17   | 231,485.20                  |  |
| Social Welfare<br>& Community<br>Development | 44,082.67                                                                  | 51,437.40                | 117%      | 79,979.00          | 9,326.00                    | 12%       | 0.00         | 0.00                     | 0%        | 124,061.67   | 60,763.40                   |  |
| Sub-total                                    | 1,326,421.05                                                               | 1,436,052.94             | 108%      | 1,212,556.44       | 946,794.58                  | 78%       | 2,410,955.91 | 1,154,164.79             | 48%       | 4,949,933.40 | 3,537,012.31                |  |
| Schedule 2<br>Departments:                   |                                                                            |                          |           |                    |                             |           |              |                          |           |              |                             |  |
| Physical<br>Planning                         | 71,223.09                                                                  | 72,164.37                | 101%      | 12,904.00          | 4,000.00                    | 31%       | 0.00         | 0.00                     | 0%        | 84,127.09    | 76,164.37                   |  |
| Trade and<br>Industry                        | 67,428.96                                                                  | 68019.82                 | 101%      | 40,000.00          | 0.00                        | 0%        | 0.00         | 0.00                     | 0%        | 107,428.96   | 68,019.82                   |  |
| Finance                                      | 281,620.84                                                                 | 365,162.93               | 130%      | 0.00               | 0.00                        | 0%        | 0.00         | 0.00                     | 0%        | 281,620.84   | 365,162.93                  |  |
| Education<br>Youth and<br>Sports             | 0.00                                                                       | 0.00                     | 0%        | 629,257.00         | 530,281.33                  | 84%       | 278,963.00   | 134,711.32               | 48%       | 908,220.00   | 664,992.65                  |  |
| Disaster<br>Prevention &<br>Mgt.             | 99,862.41                                                                  | 104,046.57               | 104%      | 40,000.00          | 400.00                      | 1%        | 0.00         | 0.00                     | 0%        | 139,862.41   | 104,446.57                  |  |
| Health                                       | 226,464.30                                                                 | 249,111.00               | 110%      | 307,235.00         | 21,320.00                   | 7%        | 429,132.00   | 320,140.00               | 75%       | 962,831.30   | 590,571.00                  |  |
| Sub-total                                    | 746,599.60                                                                 | 858,504.69               | 115%      | 1,029,396.00       | 556,001.33                  | 54%       | 708,095.00   | 454,851.32               | 64%       | 2,484,090.60 | 1,869,357.34                |  |
| Grand Total                                  | 2,073,020.65                                                               | 2,294,557.63             | 111%      | 2,241,952.44       | 1,502,795.91                | 67%       | 3,119,050.91 | 1,609,016.11             | 52%       | 7,434,024.00 | 5,406,369.65                |  |

#### Chart 8: Assets Expenditure as at December, 2014 (All Departments)

|                                     | Table 15:                                                                                            | 2014 Non-Finan                                                                  | cial Performance                                                                                     | by Departments and by                                                                            | Sector                                                   |                                                           |  |  |
|-------------------------------------|------------------------------------------------------------------------------------------------------|---------------------------------------------------------------------------------|------------------------------------------------------------------------------------------------------|--------------------------------------------------------------------------------------------------|----------------------------------------------------------|-----------------------------------------------------------|--|--|
| Sector                              |                                                                                                      | Services                                                                        |                                                                                                      | Assets                                                                                           |                                                          |                                                           |  |  |
|                                     | Planned Outputs                                                                                      | Achievement                                                                     | Remarks                                                                                              | Planned Outputs                                                                                  | Achievement                                              | Remarks                                                   |  |  |
| Administration<br>Planning & Budget |                                                                                                      |                                                                                 |                                                                                                      |                                                                                                  |                                                          |                                                           |  |  |
|                                     | Carry out Monitoring and<br>Evaluation of Assembly<br>Projects                                       | Monitoring and<br>Evaluation of<br>Projects carried out                         | Assembly organizes periodic monitoring of projects                                                   | Construction of 1No. Urban<br>Council Hall                                                       | 65% Completed<br>(roofed)                                | Contractor is on site                                     |  |  |
|                                     | Prepare 2015<br>Composite Budget                                                                     | 2015 Composite<br>Budget prepared                                               | Budget volume yet to be prepared                                                                     | Completion of 1No. 3&2<br>Bedroom Semi-Detached<br>Magistrate Bungalow                           | Project almost<br>completed (80%)                        | Contractor not on site                                    |  |  |
| General<br>Administration           | Prepare 2014-2017<br>Medium Term<br>Development Plan                                                 | Data Analysis and<br>Municipal Profile<br>completed                             | Draft Plan yet to be completed                                                                       | Rehabilitation of MCE's<br>Residency                                                             | Project completed and is in use                          | The Hon. MCE is<br>now housed in her<br>official bungalow |  |  |
|                                     | Procure Stationery and Office Equipment                                                              | Stationery and<br>Office Equipment<br>procured                                  | Stationery and some<br>office equipment<br>procured                                                  | Rehabilitation of the Assembly<br>Guest House, Staff Quarters &<br>Administration Block          | 4 Staff Quarters have been renovated                     | MPO, IA, Engineer<br>and MFO fully<br>accommodated        |  |  |
|                                     | Build Capacity of<br>Officers and Assembly<br>Members                                                | Some Officers<br>received support for<br>various training                       | Majority could not<br>benefit due to lack of<br>funds                                                | Servicing of Office Equipment & Official Vehicles                                                | 2 Laptops, 6<br>Desktops, projector &<br>screen procured | 5 Laptops for<br>Officers yet to be<br>procured           |  |  |
| Social Sector                       |                                                                                                      |                                                                                 |                                                                                                      |                                                                                                  |                                                          |                                                           |  |  |
|                                     | Conduct Mock<br>Examination for some<br>Jnr. High Schools                                            | Mock Examination<br>for 5 Schools<br>conducted                                  | There was marked<br>improvement in<br>BECE results                                                   | Construction of 1No. 3-Unit<br>Classroom Block with Office,<br>Store & Staff Room at<br>Wagadugu | Procurement<br>processes completed                       | Site yet to be<br>handed over to<br>contractor            |  |  |
| 1. Education                        | Support to My First Day<br>at School and Financial<br>Assistance to Brilliant,<br>but Needy Students | My First Day at<br>School Organized<br>and 200 students<br>assisted financially | Programme<br>conducted<br>successfully and200<br>Students assisted to<br>continue their<br>education | Construction of 1No. 3-Unit<br>Classroom Block with ancillary<br>facilities at Nkoranza Islamic  | Procurement<br>processes completed                       | Site yet to be<br>handed over to<br>contractor            |  |  |