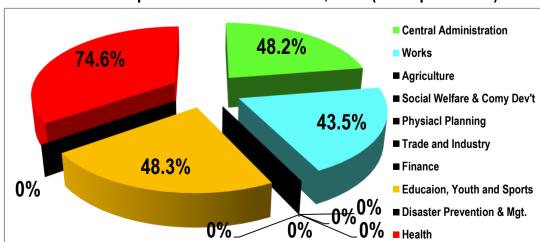

## Table 13: Expenditure Performance

| Table 14: Det                                | Table 14: Details of Expenditure from 2014 Composite Budget by Departments |                          |           |                    |                             |           |              |                          |           |              |                             |  |
|----------------------------------------------|----------------------------------------------------------------------------|--------------------------|-----------|--------------------|-----------------------------|-----------|--------------|--------------------------|-----------|--------------|-----------------------------|--|
|                                              | Com                                                                        | pensation                |           | Goods and Services |                             |           | Assets       |                          |           | Total        |                             |  |
| Schedule 1<br>Departments:                   | Budget                                                                     | Actual (as at Dec. 2014) | %<br>Perf | Budget             | Actual (as at<br>Dec. 2014) | %<br>Perf | Budget       | Actual (as at Dec. 2014) | %<br>Perf | Budget       | Actual (as at<br>Dec. 2014) |  |
| Central<br>Administration                    | 903,281.90                                                                 | 1,000,079.02             | 111%      | 1,025,190.44       | 907,050.22                  | 89%       | 2,250,609.91 | 1,084,383.79             | 48%       | 4,179,082.25 | 2,991,513.03                |  |
| Works                                        | 196,975.31                                                                 | 183,469.68               | 93%       | 4,990.00           | 0.00                        | 0%        | 160,346.00   | 69,781.00                | 44%       | 362,311.31   | 253,250.68                  |  |
| Agriculture                                  | 182,081.17                                                                 | 201,066.84               | 110%      | 102,397.00         | 30,418.36                   | 30%       | 0.00         | 0.00                     | 0%        | 284,478.17   | 231,485.20                  |  |
| Social Welfare<br>& Community<br>Development | 44,082.67                                                                  | 51,437.40                | 117%      | 79,979.00          | 9,326.00                    | 12%       | 0.00         | 0.00                     | 0%        | 124,061.67   | 60,763.40                   |  |
| Sub-total                                    | 1,326,421.05                                                               | 1,436,052.94             | 108%      | 1,212,556.44       | 946,794.58                  | 78%       | 2,410,955.91 | 1,154,164.79             | 48%       | 4,949,933.40 | 3,537,012.31                |  |
| Schedule 2<br>Departments:                   |                                                                            |                          |           |                    |                             |           |              |                          |           |              |                             |  |
| Physical<br>Planning                         | 71,223.09                                                                  | 72,164.37                | 101%      | 12,904.00          | 4,000.00                    | 31%       | 0.00         | 0.00                     | 0%        | 84,127.09    | 76,164.37                   |  |
| Trade and<br>Industry                        | 67,428.96                                                                  | 68019.82                 | 101%      | 40,000.00          | 0.00                        | 0%        | 0.00         | 0.00                     | 0%        | 107,428.96   | 68,019.82                   |  |
| Finance                                      | 281,620.84                                                                 | 365,162.93               | 130%      | 0.00               | 0.00                        | 0%        | 0.00         | 0.00                     | 0%        | 281,620.84   | 365,162.93                  |  |
| Education<br>Youth and<br>Sports             | 0.00                                                                       | 0.00                     | 0%        | 629,257.00         | 530,281.33                  | 84%       | 278,963.00   | 134,711.32               | 48%       | 908,220.00   | 664,992.65                  |  |
| Disaster<br>Prevention &<br>Mgt.             | 99,862.41                                                                  | 104,046.57               | 104%      | 40,000.00          | 400.00                      | 1%        | 0.00         | 0.00                     | 0%        | 139,862.41   | 104,446.57                  |  |
| Health                                       | 226,464.30                                                                 | 249,111.00               | 110%      | 307,235.00         | 21,320.00                   | 7%        | 429,132.00   | 320,140.00               | 75%       | 962,831.30   | 590,571.00                  |  |
| Sub-total                                    | 746,599.60                                                                 | 858,504.69               | 115%      | 1,029,396.00       | 556,001.33                  | 54%       | 708,095.00   | 454,851.32               | 64%       | 2,484,090.60 | 1,869,357.34                |  |
| Grand Total                                  | 2,073,020.65                                                               | 2,294,557.63             | 111%      | 2,241,952.44       | 1,502,795.91                | 67%       | 3,119,050.91 | 1,609,016.11             | 52%       | 7,434,024.00 | 5,406,369.65                |  |