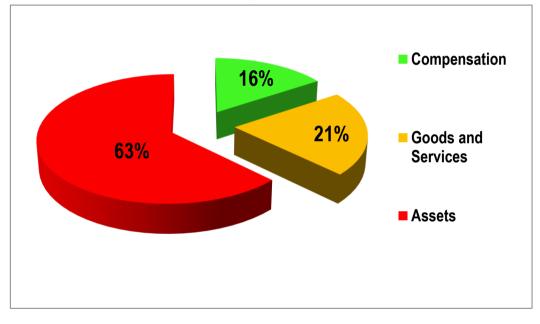

|                       | Performance as at June, 2014 (All Departments Combined) |                                            |              |                                |              |                                            |                                 |  |  |  |  |  |
|-----------------------|---------------------------------------------------------|--------------------------------------------|--------------|--------------------------------|--------------|--------------------------------------------|---------------------------------|--|--|--|--|--|
| ltem                  | 2012 Budget                                             | Actual As At<br>Dec. 31 <sup>st</sup> 2012 | 2013 Budget  | Actual As At<br>Dec. 31⁵t 2013 | 2014 Budget  | Actual As At<br>Dec. 31 <sup>st</sup> 2014 | %Perfm<br>As At<br>Dec.<br>2014 |  |  |  |  |  |
| Compensation          | 1,665,886.79                                            | 1,115,960.62                               | 1,993,441.64 | 1,402,593.10                   | 2,073,020.65 | 2,294,557.63                               | 111%                            |  |  |  |  |  |
| Goods and<br>Services | 849,769.75                                              | 1,300,933.10                               | 1,373,609.37 | 2,229,523.71                   | 2,241,952.44 | 1,502,795.91                               | 67%                             |  |  |  |  |  |
| Assets                | 4,107,879.11                                            | 2,180,905.11                               | 2,937,941.33 | 1,951,991.37                   | 3,119,050.91 | 1,609,016.11                               | 52%                             |  |  |  |  |  |
| Total                 | 6,623,535.65                                            | 4,597,798.83                               | 6,304,992.34 | 3,785,477.40                   | 7,434,024.00 | 5,406,369.65                               | <b>73%</b>                      |  |  |  |  |  |

## Table 13: Expenditure Performance

| Table 14: Det                                | Table 14: Details of Expenditure from 2014 Composite Budget by Departments |                          |           |                    |                             |           |              |                          |           |              |                             |  |
|----------------------------------------------|----------------------------------------------------------------------------|--------------------------|-----------|--------------------|-----------------------------|-----------|--------------|--------------------------|-----------|--------------|-----------------------------|--|
|                                              | Com                                                                        | pensation                |           | Goods and Services |                             |           | Assets       |                          |           | Total        |                             |  |
| Schedule 1<br>Departments:                   | Budget                                                                     | Actual (as at Dec. 2014) | %<br>Perf | Budget             | Actual (as at<br>Dec. 2014) | %<br>Perf | Budget       | Actual (as at Dec. 2014) | %<br>Perf | Budget       | Actual (as at<br>Dec. 2014) |  |
| Central<br>Administration                    | 903,281.90                                                                 | 1,000,079.02             | 111%      | 1,025,190.44       | 907,050.22                  | 89%       | 2,250,609.91 | 1,084,383.79             | 48%       | 4,179,082.25 | 2,991,513.03                |  |
| Works                                        | 196,975.31                                                                 | 183,469.68               | 93%       | 4,990.00           | 0.00                        | 0%        | 160,346.00   | 69,781.00                | 44%       | 362,311.31   | 253,250.68                  |  |
| Agriculture                                  | 182,081.17                                                                 | 201,066.84               | 110%      | 102,397.00         | 30,418.36                   | 30%       | 0.00         | 0.00                     | 0%        | 284,478.17   | 231,485.20                  |  |
| Social Welfare<br>& Community<br>Development | 44,082.67                                                                  | 51,437.40                | 117%      | 79,979.00          | 9,326.00                    | 12%       | 0.00         | 0.00                     | 0%        | 124,061.67   | 60,763.40                   |  |
| Sub-total                                    | 1,326,421.05                                                               | 1,436,052.94             | 108%      | 1,212,556.44       | 946,794.58                  | 78%       | 2,410,955.91 | 1,154,164.79             | 48%       | 4,949,933.40 | 3,537,012.31                |  |
| Schedule 2<br>Departments:                   |                                                                            |                          |           |                    |                             |           |              |                          |           |              |                             |  |
| Physical<br>Planning                         | 71,223.09                                                                  | 72,164.37                | 101%      | 12,904.00          | 4,000.00                    | 31%       | 0.00         | 0.00                     | 0%        | 84,127.09    | 76,164.37                   |  |
| Trade and<br>Industry                        | 67,428.96                                                                  | 68019.82                 | 101%      | 40,000.00          | 0.00                        | 0%        | 0.00         | 0.00                     | 0%        | 107,428.96   | 68,019.82                   |  |
| Finance                                      | 281,620.84                                                                 | 365,162.93               | 130%      | 0.00               | 0.00                        | 0%        | 0.00         | 0.00                     | 0%        | 281,620.84   | 365,162.93                  |  |
| Education<br>Youth and<br>Sports             | 0.00                                                                       | 0.00                     | 0%        | 629,257.00         | 530,281.33                  | 84%       | 278,963.00   | 134,711.32               | 48%       | 908,220.00   | 664,992.65                  |  |
| Disaster<br>Prevention &<br>Mgt.             | 99,862.41                                                                  | 104,046.57               | 104%      | 40,000.00          | 400.00                      | 1%        | 0.00         | 0.00                     | 0%        | 139,862.41   | 104,446.57                  |  |
| Health                                       | 226,464.30                                                                 | 249,111.00               | 110%      | 307,235.00         | 21,320.00                   | 7%        | 429,132.00   | 320,140.00               | 75%       | 962,831.30   | 590,571.00                  |  |
| Sub-total                                    | 746,599.60                                                                 | 858,504.69               | 115%      | 1,029,396.00       | 556,001.33                  | 54%       | 708,095.00   | 454,851.32               | 64%       | 2,484,090.60 | 1,869,357.34                |  |
| Grand Total                                  | 2,073,020.65                                                               | 2,294,557.63             | 111%      | 2,241,952.44       | 1,502,795.91                | 67%       | 3,119,050.91 | 1,609,016.11             | 52%       | 7,434,024.00 | 5,406,369.65                |  |