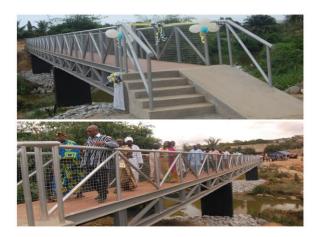

### Transport/Roads:

| NO | PROJECT                                 | COST       | LEVEL OF   | FUNDING |
|----|-----------------------------------------|------------|------------|---------|
|    |                                         | GH¢        | COMPLETION | SOURCE  |
| 1  | Construction of 45m steel footbridge at | 339,050.00 | Completed  | UDG     |
|    | Weija                                   |            |            |         |

# 48M STEEL FOOT BRIDGE @WEIJA