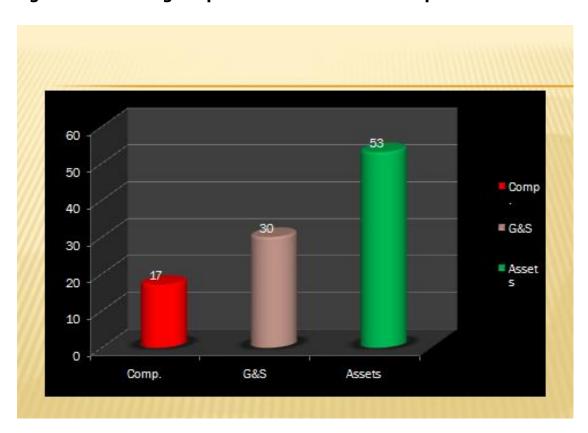

Table 8: Projections under 3 Main Expenditure Items for 2014-2016

| Expenditure item    | xpenditure item 2014            |              | 2016         |
|---------------------|---------------------------------|--------------|--------------|
| Compensation        | 1,295,983.00                    | 1,407,231.10 | 1,547,954.21 |
| Goods and Services  | Goods and Services 2,348,455.00 |              | 2,645,532.90 |
| Assets 4,064,735.35 |                                 | 4,377,447.57 | 4,614,652.40 |
| Total 7,711,187.35  |                                 | 8,234,401.27 | 8,810,155.51 |

Analysis of the above table indicates that about 17% of the projected expenditure will be on Compensation of Employees. Use of Goods and Services consitute about 30% and 53% of the estimated expenditure fall under Assets.

The implication of the above analysis is that over 50% of the projected expenditure will cater for infrastructure provision in the district which will support the achievement of the Infrastructure and Human Settlement Development theme of the (NMTDPF 2014-2016)

Figure 6: Percentage Expenditure on three Main Expenditure Items