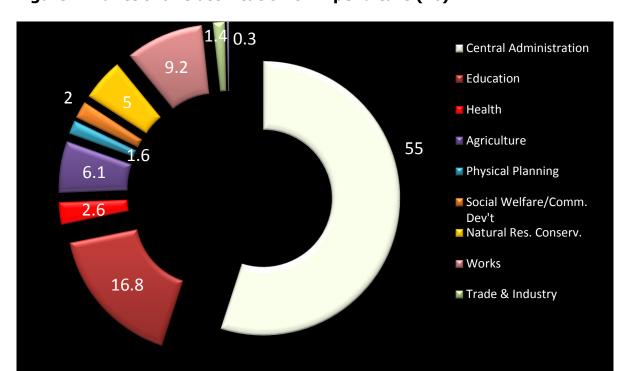

**Table 9: Functional Classification of Expenditure** 

| Functional Classification     | Expenditure Allocation | Percentage |
|-------------------------------|------------------------|------------|
| Central Administration        | 4,242,311.00           | 55         |
| Education                     | 1,298,732.00           | 16.8       |
| Health                        | 201,076.00             | 2.6        |
| Agriculture                   | 472,725.00             | 6.1        |
| Physical Planning             | 123,732.00             | 1.6        |
| Social Welfare & Comm. Dev't  | 151,755.00             | 2.0        |
| Natural Resource Conservation | 384,121.00             | 5.0        |
| Works                         | 713,004.00             | 9.2        |
| Trade and Industry            | 100,000.00             | 1.4        |
| Disaster Prevention           | 23,732.00              | 0.3        |
| Total                         | 7,711,187              | 100        |

The figure below depicts functional classification of expenditure in percentages

Figure 7: Functional Classification of Expenditure (%)