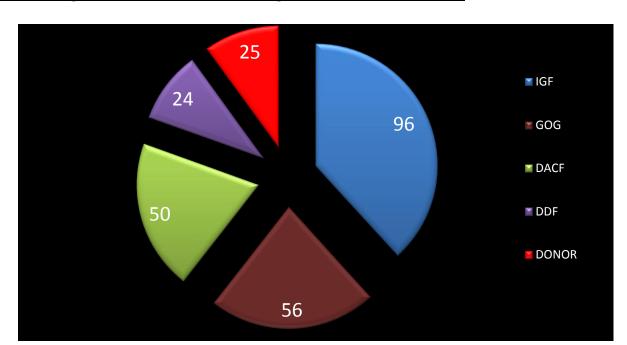

The graph below depicts the percentage of revenue achieved against annual provision.

Figure 2: Percentage of Revenue achieved against Annual Provision

A total amount of GH¢141,206.67 was mobilized as internally generated revenue from January to November 2013. The amount represents about 96% of the total IGF projection for the year. However, total IGF received was about 5% of total revenue for the period.

The District Assemblies' Common Fund received as at November 2013 was GH¢1,092,095.00 which represents about 50% of the estimated DACF revenue for the year. However, the total revenue from DACF as at November constituted about 36% of the total revenue received.

About 99% of Funds received from GOG was for compensation.

Actual DDF received during the same period was GH¢437,367.00 which is about 24% of the budgeted amount for the year.

Donor inflow for the year had been very low as compared the previous year. Total donor funds as at November 2012 was GH¢1,171,130.09 which constituted about 105% of the total estimated amount from development partners. Again, whiles as at November 2012, donor inflows constituted about 25% of the total revenue, during the same period in 2013; donor contribution to the total revenue was only 14%.