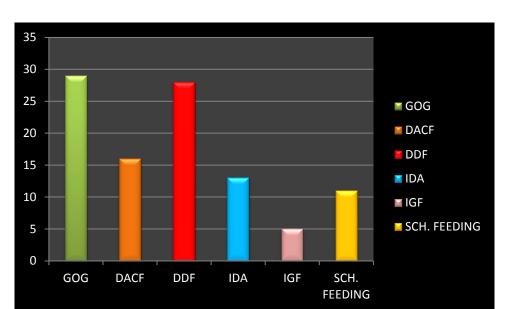

The graph below shows revenue sources contribution to total expenditure

Figure 3: Revenue items contribution to total expenditure (%)

Analysis of the releases by functional classification and fund source indicates that GOG contribution to total expenditure was about 29%, whiles DACF, DDF and IDA contributions to the total expenditure as at November 2013 were 16%, 28.% and 13% respectively. About 99% of the GoG share of the total expenditure was expended on compensation of employees only. IGF was the least contributor to the Expenditure, it accounted for only 5% of the total releases during the period.