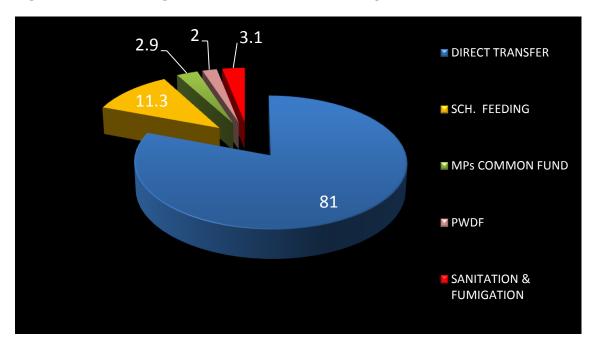

The graph below show percentage allocation to each of the components under DACF.

**Figure 4: Percentage Allocation to DACF Components** 

DDF share of the total estimated revenue for 2014 is about 19%, donors contribution to the total revenue projection is 16%. Total IGF revenue for the period January to December 2014 is estimated to be about 5% of the total estimated revenue. Central Government Subvention to the decentralised departments for compensation of employees constitutes about 17% of the total revenue for 2014. However, GOG sector specific transfer to the decentralised departments to perform their mandated functions forms only 0.54% of the total expenditure for the year 2014.

Analysis of the above table indicates that DACF constitutes about 45% of the total projected revenue for 2014 and it also constitutes the highest projected revenue for

the period. There are five components under the DACF and they include; Direct DACF transfer to Assembly to undertake development projects, School feeding programme, MPs Common Fund, Sanitation and fumigation under Zoomlion Ltd and People with Disability Fund.