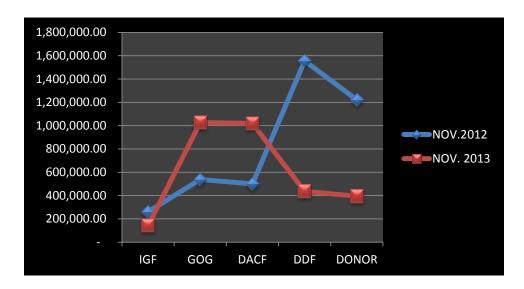

The chart below shows trend analysis of revenue for November 2012 and November 2013

Figure 1: Trend Analysis of Revenue for November 2012 and November 2013

The Assembly had not been able to implement most of its development projects for the year due inadequate funds received. From table 1 above, the Assembly was able to generate only 48% of its projected revenue as at November, 2013.

The table below depicts revenue performance for the period January-November 2013

Table 1: Composite Revenue Performance for (All Departments)

| REVENUE<br>ITEM | BUDGET<br>2012 | ACTUAL<br>2012 | BUDGET<br>2013 | ACTUAL<br>(NOV)<br>2013 | VARIANCE          | %<br>ACHIEVED<br>OVER<br>ANNUAL |
|-----------------|----------------|----------------|----------------|-------------------------|-------------------|---------------------------------|
|                 |                |                |                |                         | 6 070 00          |                                 |
| IGF             | 387,686.18     | 267,220.69     | 148,077.00     | 141,206.67              | -6,870.33         | 96                              |
| GOG             | 1,548,846.55   | 1,117,931.60   | 1,803,873.0    | 1,010,129.0             | -793,744.00       | 56                              |
| DACF            | 971,063.61     | 499,737.06     | 2,206,304.0    | 1,092,095.0             | -<br>1,114,209.00 | 50                              |
| DDF             | 1,070,979.8    | 1,555,099.2    | 1,821,964.0    | 437,367.00              | -<br>1,384,597.00 | 24                              |
| OTHER<br>DONORS | 1,307,161.4    | 1,537,195.9    | 1,675,510.0    | 405,748.90              | -<br>1,269,761.10 | 25                              |
| TOTAL           | 5,285,737      | 4,977,184.     | 7,655,728.     | 3,086,546.              | -<br>4,569,181.4  | 41                              |

During the period under review, ie. January November 2013, the District Assembly received a total revenue of GH¢3,086,546.57. Total revenue received as at November

2013 was about 41% of the total projected revenue for 2013. During the same period in 2012, total revenue received was about 90% of the total estimated revenue for the year.