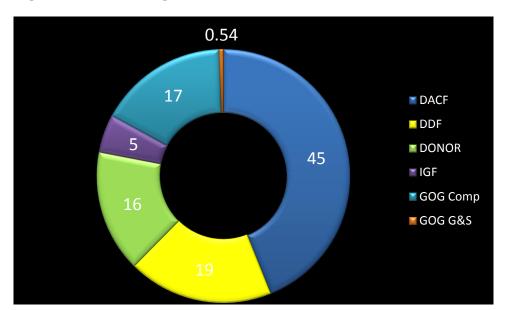

Analysis of the above table indicates that DACF constitutes about 45% of the total projected revenue for 2014 and it also constitutes the highest projected revenue for

the period. There are five components under the DACF and they include; Direct DACF transfer to Assembly to undertake development projects, School feeding programme, MPs Common Fund, Sanitation and fumigation under Zoomlion Ltd and People with Disability Fund.

The graph below show percentage allocation to each of the components under DACF.

**Figure 4: Percentage Allocation to DACF Components** 

DDF share of the total estimated revenue for 2014 is about 19%, donors contribution to the total revenue projection is 16%. Total IGF revenue for the period January to December 2014 is estimated to be about 5% of the total estimated revenue. Central Government Subvention to the decentralised departments for compensation of employees constitutes about 17% of the total revenue for 2014. However, GOG sector specific transfer to the decentralised departments to perform their mandated functions forms only 0.54% of the total expenditure for the year 2014.