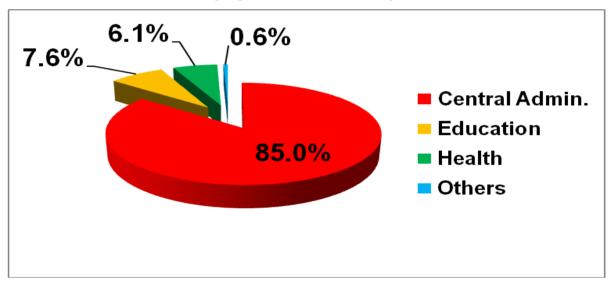

Chart 3: Actual Expenditure (%) As At October, 2013 (All Departments)

| Administration     | 5,806,922.6 | 4,181,344.6 | 5,522,291.3 | 2,074,205.4 | 3,448,085.9 | 37.6 |
|--------------------|-------------|-------------|-------------|-------------|-------------|------|
|                    | 5           | 7           | 4           | 2           | 2           |      |
|                    |             |             |             |             |             |      |
| Dept. of           | 517,140.00  | 210,836.94  | 300,323.00  | 137,855.48  | 162,467.52  | 45.9 |
| Agriculture        |             |             |             |             |             |      |
| Dept. of Social    |             |             |             |             |             |      |
| Welfare & Com      | 25,192.00   | 28,115.34   | 99,920.00   | 50,154.18   | 49,765.82   | 50.2 |
| Dev't              |             |             |             |             |             |      |
| Works Dept.        | 165,248.00  | 120,479.80  | 238,127.00  | 122,687.18  |             | 51.5 |
|                    |             |             |             |             | 115,439.82  |      |
| Physical Plann.    | 76,346.00   | 38,907.00   | 81,242.00   | 46,672.32   | 34,569.68   | 57.4 |
| Dept.              |             |             |             |             |             |      |
| Dept. Trade &      | 62,687.00   | 18,115.08   | 63,089.00   | 53,103.40   | 9,985.60    | 84.2 |
| Indust.            |             |             |             |             |             |      |
|                    |             |             |             |             |             |      |
|                    |             |             |             |             |             |      |
| <b>Grand Total</b> | 6,623,535.  | 4,597,798.  | 6,304,992.  | 2,484,677.  | 3,820,314.  | 39.4 |