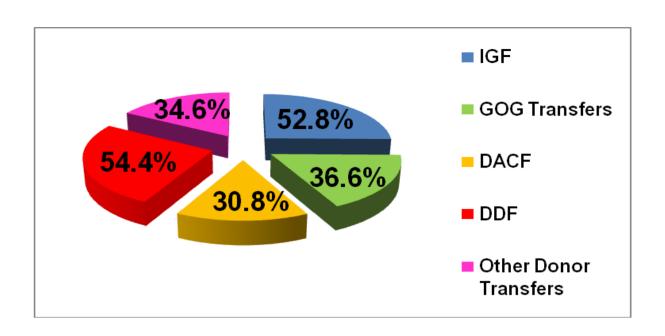

| Revenue<br>Items            | 2012<br>Budget | Actual As At<br>Dec. 31 <sup>st</sup><br>2012 | 2013<br>Budget | Actual As At Oct. 31 <sup>st</sup> 2013 | Variance      | % Achiev ed Over Annual |
|-----------------------------|----------------|-----------------------------------------------|----------------|-----------------------------------------|---------------|-------------------------|
|                             | GH¢            | GH¢                                           | GH¢            | GH¢                                     | GH¢           |                         |
| Total IGF                   | 344,523.00     | 206,861.10                                    | 378,506.00     | 199,985.22                              | 178,520.78    | 52.8                    |
| GOG                         |                |                                               |                |                                         |               |                         |
| Transfers                   | 3,123,425.04   | 1,204,668.36                                  | 2,344,160.95   | 858,447.14                              | 1,485,713.81  | 36.6                    |
| DACF                        | 2,110,587.61   | 643,923.41                                    | 1,017,718.00   | 313,318.19                              | 704,399.81    | 30.8                    |
| DDF                         | 600.000.00     | 756,363.56                                    | 717,003.00     | 390,035.00                              | 326,968.00    | 54.4                    |
| Other<br>Donor<br>Transfers | 445,000.00     | 2,036,606.55                                  | 1,847,604.39   | 639,395.77                              | 1,208,,208.62 | 34.6                    |
| Grand<br>Total              | 6,623,535.6    | 4,848,422.9                                   | 6,304,992.3    | 2,401,181.3                             | 3,903,811.0   | 38.1                    |

The Nkoranza South Municipal Assembly as at October, 31<sup>st</sup> 2013, had received a total of **GH¢2,401,181.32** out of a budgeted figure of **GH¢6,304,992.34**. This amount represents approximately **38.1%** of the total annual budgeted amount. Internally Generated Fund **(IGF)** accounted for **52.8%** of the budgeted amount for the same period under review. Common Fund **(DACF)** recorded **GH¢313,318.19** 

(30.8%) of the budget amount, while the District Development Facility (DDF) and other Development Partners (AFD/IDA) jointly accounted for GH¢1,029,430.77 out of a budgeted annual amount of GH¢2,564,607.39. Central Government transfers for Compensation, MP's Common Fund, Persons with Disability, Goods & Service and Assets to the Decentralised Departments amounted to GH¢1,485,713.81 (36.6%) out of a budgeted figure of GH¢2,344,160.95