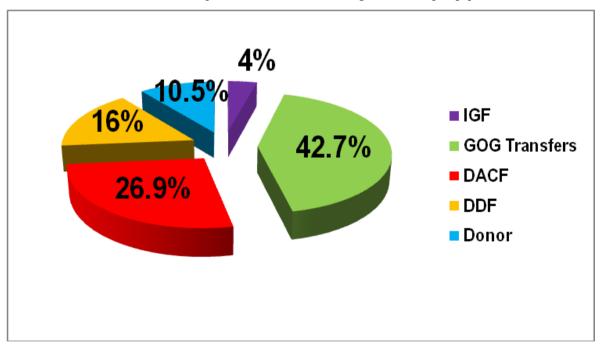

Chart 6: 2014 Composite Revenue Projections (%) per Fund Source

**Table 15: Expenditure Projections 2014-2016** 

|                    | 2014         | 2015         | 2016         |
|--------------------|--------------|--------------|--------------|
| Compensation       | 2,086,834.05 | 2,124,632.81 | 2,291,153.58 |
| Goods And Services | 2,057,664.10 | 2,046,620.34 | 1,916,934.57 |
| Assets             | 3,016,964.00 | 3,016,964.00 | 3,016,964.00 |
| Grand Total        | 7,161,462.15 | 7,188,217.15 | 7,225,052.15 |

| Internally Generated Revenue (IGF) | 286,117.00   | 312,872.00   | 349,707      |
|------------------------------------|--------------|--------------|--------------|
| GOG Transfers                      | 3,055,648.09 | 3,092,065.51 | 3,257,066.80 |
| Compensation                       | 2,073,020.65 | 2,109,438.07 | 2,274,439.36 |
| Goods and Services                 | 982,627.44   | 982,627.44   | 982,627.44   |
| DACF                               | 1,924,110.00 | 1,924,110.00 | 1,924,110.00 |
| DDF                                | 1,146,402.45 | 656,112.20   | 656,112.20   |
| Other Donor Funds                  | 749,184.61   | 1,203,057.44 | 1,038,056.15 |
| Grand Total                        | 7,161,462.15 | 7,188,217.15 | 7,225,052.15 |