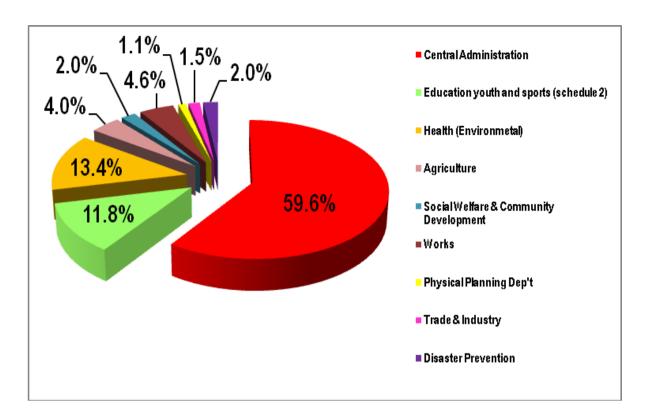

Chart 4: Actual Expenditure (%) As At Oct, 2013 (Central Administration)

Table 5: Releases and Expenditure (2012 & 2013) – Department of Agriculture

| Expenditure<br>Items | 2012<br>Budget | Actual as at Dec. 31 <sup>st</sup> 2012 | 2013<br>Budget | Actual As At Oct. 31 <sup>st</sup> 2013 | Variance | % Spent Over |
|----------------------|----------------|-----------------------------------------|----------------|-----------------------------------------|----------|--------------|
|                      |                |                                         | GH¢            | GH¢                                     | GH¢      | Annua<br>I   |

The Central Administration during the period under review spent a total amount of **GH¢2,074,205.42** which represents **37.6%** of the budgeted amount. Assets accounted for approximately **35.1%** of the total expenditure of which; expenditure on Development Partners **(AFD/IDA's Rural/Small Water Supply and Sanitation)** Projects accounting for GH**¢420,714.46** (Approx. **41.8%** of total expenditure on Assets)