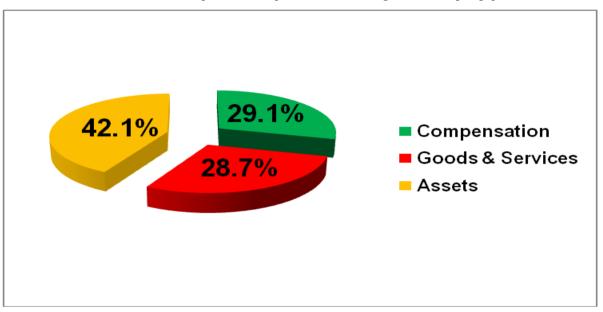

Chart 7: 2014 Composite Expenditure Projections (%) per Item

Chart 6: 2014 Composite Revenue Projections (%) per Fund Source

**Table 15: Expenditure Projections 2014-2016** 

|                    | 2014         | 2015         | 2016         |
|--------------------|--------------|--------------|--------------|
| Compensation       | 2,086,834.05 | 2,124,632.81 | 2,291,153.58 |
| Goods And Services | 2,057,664.10 | 2,046,620.34 | 1,916,934.57 |
| Assets             | 3,016,964.00 | 3,016,964.00 | 3,016,964.00 |
| Grand Total        | 7,161,462.15 | 7,188,217.15 | 7,225,052.15 |