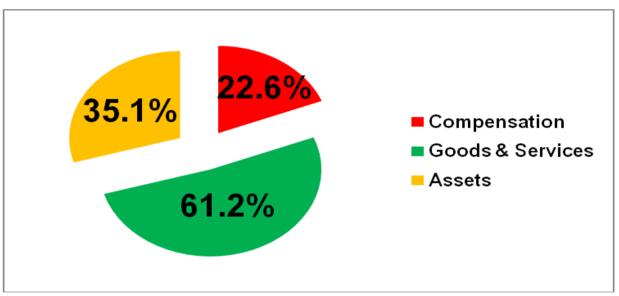

Table 4: Budgeted and Expenditure (2012 & 2013) — Central Administration

| Expenditure<br>Items | 2012<br>Budget | Actual As At<br>Dec. 31 <sup>st</sup><br>2012 | 2013<br>Budget<br>GH¢ | Actual As At Oct. 31 <sup>st</sup> 2013 GH¢ | Variance<br>GH¢ | % Spent Over Annua |
|----------------------|----------------|-----------------------------------------------|-----------------------|---------------------------------------------|-----------------|--------------------|
| Compensation         | 1,182,204.7    | 721,466.16                                    | 1,445,681.64          | 326,135.95                                  | 1,119,545.69    | 22.6               |
| Goods &<br>Services  | 544,252.75     | 1,278,973.40                                  | 1,213,594.37          | 742,609.80                                  | 470,984.57      | 61.2               |
| Assets               | 4,080,465      | 2,180,905.11                                  | 2,863,015.33          | 1,005,459.67                                | 1,857,555.66    | 35.1               |

| TOTAL 5,806,922 4,18 | 81,344.6   5,522,291.3 | 2,074,205.4 | 3,448,085.9 | 37.6 |
|----------------------|------------------------|-------------|-------------|------|
|----------------------|------------------------|-------------|-------------|------|

The Central Administration during the period under review spent a total amount of **GH¢2,074,205.42** which represents **37.6%** of the budgeted amount. Assets accounted for approximately **35.1%** of the total expenditure of which; expenditure on Development Partners **(AFD/IDA's Rural/Small Water Supply and Sanitation)** Projects accounting for GH**¢420,714.46** (Approx. **41.8%** of total expenditure on Assets)