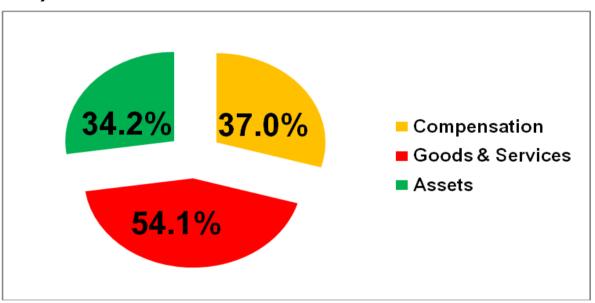

# Chart 1: Composite Revenue Analysis (%) October, 2013 (Per Fund Source)

**Table 2: Composite Expenditure Analysis (All Departments)** 

| Expenditure<br>Items | 2012<br>Budget | Actual As<br>At Dec.<br>31 <sup>st</sup> 2012 | 2013<br>Budget   | Actual As At Oct. 31 <sup>st</sup> 2013 | Variance    | % Spent Over Annua |
|----------------------|----------------|-----------------------------------------------|------------------|-----------------------------------------|-------------|--------------------|
|                      | GH¢            | GH¢                                           | GH¢              | GH¢                                     | GH¢         |                    |
| Compensation         | 1,665,886.79   | 1,115,960.6                                   | 1,993,441.6      | 736,608.51                              | 1,256,833.1 | 37                 |
| Goods & Services     | 849,769.75     | 1,300,933.1<br>0                              | 1,373,609.3<br>7 | 742,609.37                              | 630,999.57  | 54.1               |
| Assets               | 4,107879.11    | 2,180,905.1                                   | 2,937,941.3      | 1,005,459.67                            | 1,932,481.6 | 34.2               |
|                      |                | 1                                             | 3                |                                         | 6           |                    |
|                      |                |                                               |                  |                                         |             |                    |
| Grand Total          | 6,623,535.6    | 4,597,798.                                    | 6,304,992.       | 2,484,677.9                             | 3,820,314.  | 39.4               |

The Assembly as at October,  $31^{st}$ , 2013 had spent a total of **GH¢2,484,677.98** (representing **39.4%** of total budgeted amount) on Compensation, Goods &

Services and Assets. Total expenditure for the period under review exceeded total revenue received for the same period by **3.5%** (**GH¢83,496.66**). This was financed by revenue brought forward from the 2012 fiscal year.

Also, from the above tables, it is clear that total budgeted revenue and expenditure for the Assembly as at October, 31<sup>st</sup> 2013 was below average. This was mainly due to delays in fund transfers from Central Government to the Decentralized Departments and the Assemblies Common Fund.