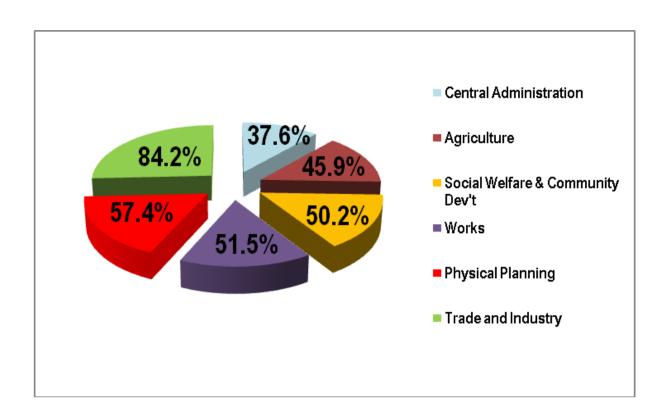

Chart 2: Composite Actual Expenditure (%) October, 2013 (Per Item)

Table 3: Estimated and Actual Expenditure for 2012 & 2013 (All Departments)

| Decentralized<br>Departments | 2012<br>Budget | Actual As At Dec. 31 <sup>st</sup> 2012 | 2013<br>Budget | Actual As At Oct. 31 <sup>st</sup> 2013 | Variance | % Spent Over Annua |
|------------------------------|----------------|-----------------------------------------|----------------|-----------------------------------------|----------|--------------------|
|                              | GH¢            | GH¢                                     | GH¢            | GH¢                                     | GH¢      |                    |
| Central                      |                |                                         |                |                                         |          |                    |

| Administration     | 5,806,922.6 | 4,181,344.6 | 5,522,291.3 | 2,074,205.4 | 3,448,085.9 | 37.6 |
|--------------------|-------------|-------------|-------------|-------------|-------------|------|
|                    | 5           | 7           | 4           | 2           | 2           |      |
|                    |             |             |             |             |             |      |
| Dept. of           | 517,140.00  | 210,836.94  | 300,323.00  | 137,855.48  | 162,467.52  | 45.9 |
| Agriculture        |             |             |             |             |             |      |
| Dept. of Social    |             |             |             |             |             |      |
| Welfare & Com      | 25,192.00   | 28,115.34   | 99,920.00   | 50,154.18   | 49,765.82   | 50.2 |
| Dev't              |             |             |             |             |             |      |
| Works Dept.        | 165,248.00  | 120,479.80  | 238,127.00  | 122,687.18  |             | 51.5 |
|                    |             |             |             |             | 115,439.82  |      |
| Physical Plann.    | 76,346.00   | 38,907.00   | 81,242.00   | 46,672.32   | 34,569.68   | 57.4 |
| Dept.              |             |             |             |             |             |      |
| Dept. Trade &      | 62,687.00   | 18,115.08   | 63,089.00   | 53,103.40   | 9,985.60    | 84.2 |
| Indust.            |             |             |             |             |             |      |
|                    |             |             |             |             |             |      |
|                    |             |             |             |             |             |      |
| <b>Grand Total</b> | 6,623,535.  | 4,597,798.  | 6,304,992.  | 2,484,677.  | 3,820,314.  | 39.4 |