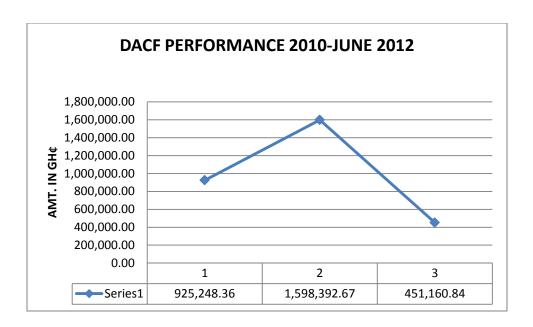

Table 5: Total Transfers from Central Government from 2010 – June, 2012 (B)

|   |                         | BUDGET<br>FOR 2010 | ACTUAL AS<br>AT<br>DECEMBER<br>2010 | BUDGET<br>FOR 2011 | ACTUAL AS<br>AT<br>DECEMBER<br>2011 | BUDGET<br>FOR 2012 | ACTUAL<br>AS AT<br>JUNE 2012 |
|---|-------------------------|--------------------|-------------------------------------|--------------------|-------------------------------------|--------------------|------------------------------|
| 1 | SALARY                  | 188,940.00         | 56,119.74                           | 247,492.33         | 64,313.06                           | 602,790.16         | 5,665.52                     |
| 2 | DACF                    | 1,338,032.00       | 925,248.36                          | 1,743,403.48       | 1,598,392.67                        | 1,943,403.40       | 451,160.84                   |
| 3 | MP<br>(DACF)            | 45,000.00          | 26,530.63                           | 45,000.00          | 33,093.5                            | 30,000.00          | -                            |
| 4 | DDF                     | -                  | 597,377.00                          | 524,000.00         | -                                   | 702,121.85         | 338,090.28                   |
| 5 | SCHOOL<br>FEEDING       | 148,824.00         | 117,078.00                          | 148,824.00         | 115,422.40                          | 384,648.00         | 245,379.20                   |
| 6 | HIPC                    | -                  | 50,000.00                           | 50,000.00          | -                                   | 25,000.00          | 20,000.00                    |
| 7 | FE-<br>MOFA,<br>OTHERS  |                    |                                     |                    | -                                   | 60,173.26          | -                            |
| В | TOTAL                   | 1,720,796.00       | 1,722,353.15                        | 2,758,719.81       | 1,811,221.63                        | 3748136.67         | 1,060,295.8<br>4             |
|   | GRAND<br>TOTAL<br>(A+B) | 4,065,821.72       | 4,367,823.06                        | 4,843,289.53       | 3,797,946.42                        | 6,331,691.00       | 2,547,802.4<br>8             |

Figu re

1: DACF TREND ANALYSIS

20. The total actual receipt in terms of the District Assemblies Common fund increase by 72% in 2011 over receipts in 2010. As depicted above, the total amount received as at June 2012 was not up to 50% of total receipt in 2011.