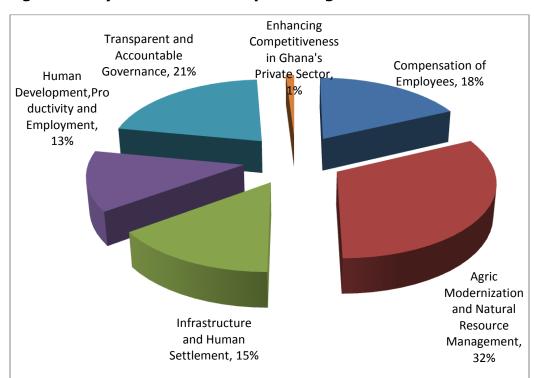

#### **EXPENDITURE**

- 45. From the above revenues, it is anticipated that an amount of GH¢ **6,948,147.00** would be expended in the year 2013.Out of this, GH¢1,203,873.00 would go into Compensation of Employees, GH¢ 61,790.00 into Enhancing Competitiveness in Ghana's Private Sector, GH¢2,192,867.00 into Improving Agricultural Productivity and Natural Resource Management, GH¢1,044,462.00 into Providing Infrastructure and Human Settlement.
- 46. Additionally, GH¢960,634.00 would be spent on Human Development, Productivity and Employment. Lastly, an amount of GH¢1,474,521.00 would go into Transparent and Accountable Governance.
- 47. The diagram below gives the key focus areas and the percentage Contribution to the total budget

Figure 2: Key Focus Areas and percentage contribution