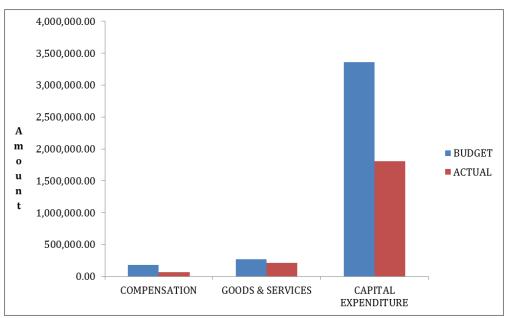

#### Expenditure

5. Total amount of GH¢2, 088,114.43 was expended representing 98.51% of total revenue realised for the period. Out of this amount GH¢ 1,807,583.67 representing 86.57% was spent on capital projects whilst GH¢280, 530.76 13.43% was spent on recurrent goods and services. Some components of recurrent expenditure such as donations, Local Transport Allowance and Monthly paid wages exceeded their budget allocations for the year and this has been brought to the attention of the budget committee.

| Main Heads                    | Annual-<br>Estimate<br>[GH¢] | Accum- Actual<br>[GH¢] | Percentage |
|-------------------------------|------------------------------|------------------------|------------|
| PERSONNEL<br>EMOLUMENTS       | 181,706.00                   | 64,628.59              | 35.57      |
| TRAVELLING AND<br>TRANSPORT   | 83,000.00                    | 37,984.25              | 45.76      |
| GENERAL<br>EXPENDITURE        | 80,000.00                    | 98,823.51              | 123.53     |
| MTCE., REPAIRS<br>AND RENEWAL | 7,500.00                     | 3,578.58               | 47.71      |
| MISCELLANEOUS<br>EXPENDITURE  | 98,500.00                    | 75,515.91              | 76.67      |
| CAPITAL<br>EXPENDITURE        | 3,357,776.08                 | 1,807,583.67           | 53.83      |
| TOTAL                         | 3,808,482.08                 | 2,088,114.51           | 54.83      |