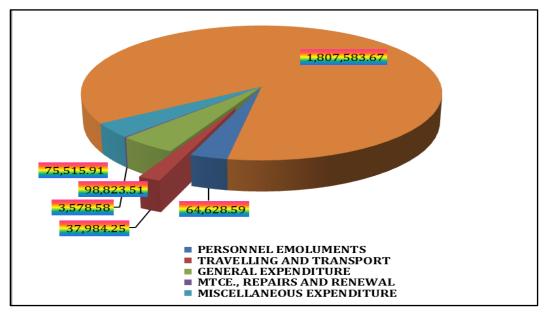

#### Expenditure

5. Total amount of GH¢2, 088,114.43 was expended representing 98.51% of total revenue realised for the period. Out of this amount GH¢ 1,807,583.67 representing 86.57% was spent on capital projects whilst GH¢280, 530.76 13.43% was spent on recurrent goods and services. Some components of recurrent expenditure such as donations, Local Transport Allowance and Monthly paid wages exceeded their budget allocations for the year and this has been brought to the attention of the budget committee.

| Main Heads                    | Annual-<br>Estimate<br>[GH¢] | Accum- Actual<br>[GH¢] | Percentage |
|-------------------------------|------------------------------|------------------------|------------|
| PERSONNEL<br>EMOLUMENTS       | 181,706.00                   | 64,628.59              | 35.57      |
| TRAVELLING AND<br>TRANSPORT   | 83,000.00                    | 37,984.25              | 45.76      |
| GENERAL<br>EXPENDITURE        | 80,000.00                    | 98,823.51              | 123.53     |
| MTCE., REPAIRS<br>AND RENEWAL | 7,500.00                     | 3,578.58               | 47.71      |
| MISCELLANEOUS<br>EXPENDITURE  | 98,500.00                    | 75,515.91              | 76.67      |
| CAPITAL<br>EXPENDITURE        | 3,357,776.08                 | 1,807,583.67           | 53.83      |
| TOTAL                         | 3,808,482.08                 | 2,088,114.51           | 54.83      |

### Figure 3: Actual Expenditure as at Oct, 2011

6. The graph below depicts the summary of expenditure performance for the period under review.

#### Figure 4: Expenditure performance as at Oct, 2011