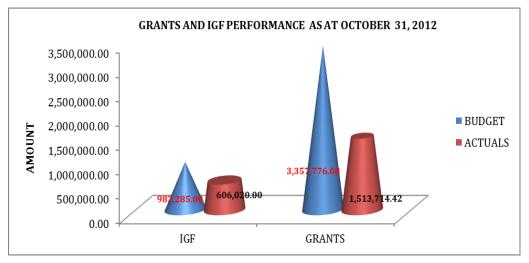

#### **Revenue Mobilisation**

4. A total of GHC 2,119,734.42 was realised from all sources to the Assembly as at 30<sup>th</sup> October representing 58.91% of the total budget estimate of GHC 3,598,464.00 for the year. Out of this amount GHC 606,020.00 representing 28.59% was realised from Internally Generated Fund sources. With the exception of rents which realised less than 17.7%, all other IGF revenue sources exceeded their targets during the period under review. In all actual IGF exceeded estimated by 22.20%. It is hoped that when the area councils are strengthened, revenue generation will improve considerably. Total amount received from DACF amounted to GH¢637, 355.99 representing first, second and third guarter of 2012 and the fourth guarter of 2011. This amount represents 42.94% of the total of GH¢1, 484,365.12 estimated for the period. The total amount realised from DDF was GH¢354, 222.57 from 2010 assessment year. The HIPC fund realised a total of GH¢ 252,978.16 out of an estimated of GH¢ 50, 00.00 representing 505.96% performance. The rest of the amount of GHs275, 113.96 is made up investment, miscellaneous and other NGO grants. The table below gives the breakdown of revenue from all sources:

| Table 1:  | Revenue | Mobilisation  |
|-----------|---------|---------------|
| I aDIC I. | NEVENUE | riuuiisatiuii |

Figure 2: Summary of grants and IGF performance.