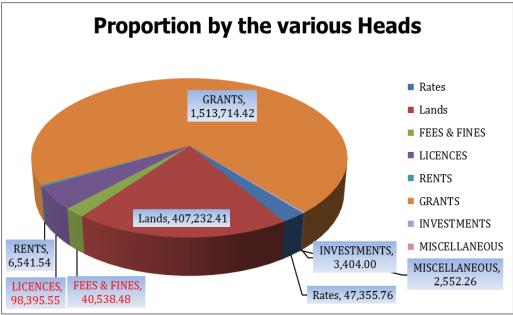

#### **Revenue Mobilisation**

4. A total of GHC 2,119,734.42 was realised from all sources to the Assembly as at 30<sup>th</sup> October representing 58.91% of the total budget estimate of GHC 3,598,464.00 for the year. Out of this amount GHC 606,020.00 representing 28.59% was realised from Internally Generated Fund sources. With the exception of rents which realised less than 17.7%, all other IGF revenue sources exceeded their targets during the period under review. In all actual IGF exceeded estimated by 22.20%. It is hoped that when the area councils are strengthened, revenue generation will improve considerably. Total amount received from DACF amounted to GH¢637, 355.99 representing first, second and third guarter of 2012 and the fourth guarter of 2011. This amount represents 42.94% of the total of GH¢1, 484,365.12 estimated for the period. The total amount realised from DDF was GH¢354, 222.57 from 2010 assessment year. The HIPC fund realised a total of GH¢ 252,978.16 out of an estimated of GH¢ 50, 00.00 representing 505.96% performance. The rest of the amount of GHs275, 113.96 is made up investment, miscellaneous and other NGO grants. The table below gives the breakdown of revenue from all sources:

| Main Heads    | Annual-<br>Estimate [GH¢] | Actual       | Percentage |
|---------------|---------------------------|--------------|------------|
| Rates         | 95,950.00                 | 47,355.76    | 49.35      |
| Lands         | 258,400.00                | 407,232.41   | 157.60     |
| FEES & FINES  | 14,750.00                 | 40,538.48    | 274.84     |
| LICENCES      | 105,870.00                | 98,395.55    | 92.94      |
| RENTS         | 34,870.00                 | 6,541.54     | 18.76      |
| GRANTS        | 3,085,624.12              | 1,513,714.42 | 49.06      |
| INVESTMENTS   | 0.00                      | 3,404.00     |            |
| MISCELLANEOUS | 3,000.00                  | 2,552.26     | 85.08      |
| TOTAL         | 3,598,464.12              | 2,119,734.42 | 58.91      |

| Table 1:  | Revenue | Mobilisation  |
|-----------|---------|---------------|
| I aDIC I. | NEVENUE | riuuiisatiuii |

Figure 2: Summary of grants and IGF performance.