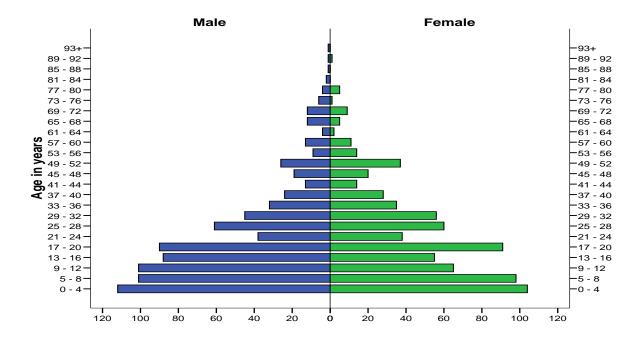

#### **Sex and Age Distribution**

11. Figure 2 below shows a triangular-shaped population pyramid by sex and age.

The sex ratio looks balanced.

12. The age structure is typically that of a high fertility and high mortality which has a broad base but gradually tapers off with increasing age.