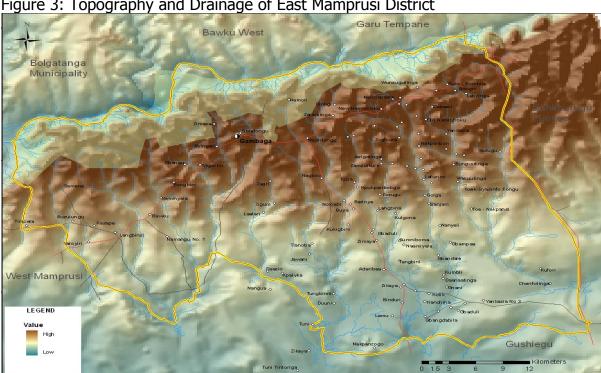

#### **District Drainage and Vegetation**

14. The district is characterized by a gently rolling topography with the Gambaga escarpment, which marks the northern limits of the Voltain sandstone basin.

The scarp stretches from East-West and peak at Nakpanduri, with waterfalls presenting nature its most beauty.

Figure 3: Topography and Drainage of East Mamprusi District

15. Important drainage features in the district include the White Volta, which enters the district in the northeast and is joined by the Red Volta near Gambaga, with the Nawonga and Moba rivers also draining the south-western part.