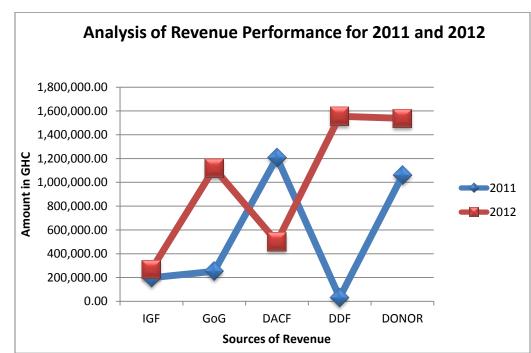

# **Revenue Performance**

- 23. The District Assembly derives its revenue from two main sources; Internally Generated Fund and Grants and Subventions from the Central Government and Development Partners.
- 24. The table below depicts revenue performance for the period January- June 2012

|                 | Budget       | Actual Dec.  | Budget       | Actual Dec.  | Variance    | Percentag |
|-----------------|--------------|--------------|--------------|--------------|-------------|-----------|
| Revenu          | 2011 (GH¢)   | 2011 (GH¢)   | 2012 (GH¢)   | 2012 (GH¢)   | (GH¢)       | е         |
| e item          |              |              |              |              |             | Achieved  |
| IGF             | 180,997.60   | 198,038.00   | 387,686.00   | 267,220.69   | -120,465.40 | 70%       |
| GoG             | 259,855.14   | 252,884.90   | 1,548,846.55 | 1,117,931.60 | -551,484.00 | 80%       |
| DACF            | 1,000,000.00 | 1,208,782.61 | 971,063.43   | 499,737.06   | -430,915.00 | 60%       |
| DDF             | 250,000.00   | 32,000.00    | 1,070,979.88 | 1,555,099.25 | 484,119.40  | 150%      |
| Other<br>Donors | 1,265,128.00 | 1,059,483.37 | 1,307,161.40 | 1,537,195.93 | 228,034.60  | 120%      |
| TOTAL           | 2,696,125.6  | 2,783,117.2  | 5,285,737.2  | 4,977,184.5  | -           | 94%       |
|                 | 0            | 0            | 6            | 3            | 308,552.8   |           |
|                 |              |              |              |              | 0           |           |

#### Table 1: Composite Revenue Performance for (All Departments)

Source: Composite Budget Implementation Report 2012

25. During, the period under review ie. January – December 2012, the district Assembly received a total revenue of GH¢4,977,184.53 as against approved revenue estimates of GH¢5,285,737.26. This amount was made up of

GH¢267,220.69 which was received from Internally Generated Fund (IGF), GH¢499,737.06 from DACF, GH¢1,555,099.25 from DDF and GH¢1,537,195.93 from other development partners. A total amount of GH¢1,117,931.60 was received from GoG.

- 26. The total revenue received during the period was about 94% of the total revised revenue budget for 2012.
- 27. The above analysis indicates that IGF revenue received during the period was about 5.4% of the total revenue received. However, IGF revenue as against budgeted was 7.3%. Percentage of DACF received as against total revenue for the period January- December 2012 was 10%. However, during the same period in 2011, percentage of DACF received as against total revenue was about 43%. There has therefore been a drastic decline in the release of DACF to undertake developmental activities in 2012 financial year. The above situation can be attributed to the creation of Sene East District out of the then Sene District where the DACF allocation for the year was divided between the two districts.
- 28. However, revenue from DDF for the year constituted about 31% of the total revenue whereas inflow from development partners into the district for infrastructure projects formed about 25% of the total revenue during the same period. During the same period, inflow from the GoG into the district constituted about 29%.
- 29. The total revenue received as against approved revenue during the year was about 94%.
- 30. The implication of the above analysis is that in the event there is a donor fatigue the Assembly may not be able to fund most of its development projects and