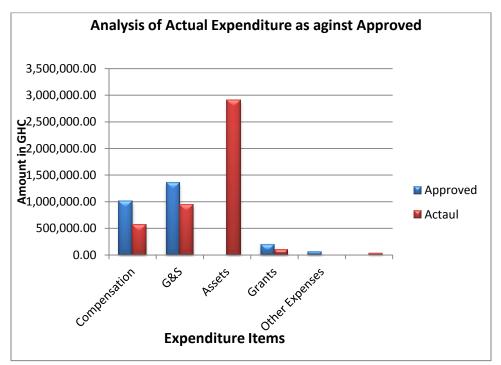

# **Expenditure Analysis**

#### Table 2: Expenditure Performance (All Departments)

|                  | Budget 2012   | Actual for 2012 | Budget      | % Spent |
|------------------|---------------|-----------------|-------------|---------|
| Expenditure item | (GH¢)         | (GH¢)           | Variance    | Over    |
|                  |               |                 | (GH¢)       | Annual  |
| Compensation     | 1,006,195.00  | 564,827.60      | 441,367.40  | 60%     |
| Goods & Services | 1,356,429.40  | 947,045.00      | 409,384.40  | 70%     |
| Assets           | 2,664,552.28. | 2,908,241.00    | -243,688.80 | 109%    |

| Gants          | 200,000.00   | 100,378.00   | 99,622.00  | 50% |
|----------------|--------------|--------------|------------|-----|
| Other Expenses | 58,560.00    | 37,036.00    | 21,524.00  | 70% |
| TOTAL          | 5,285,736.68 | 4,557,527.60 | 728,209.10 | 90% |

- 31. The revenue received during the year was used to finance activities under five main broad expenditure items namely Compensation of Employee, Use of Goods and Services, Non-Financial Assets, Grants and Other Expenses.
- 32. It can be deduced from table 2 that the Assembly's total expenditure for the period was GH¢4,557,527.60 as against approved amount of GH¢5,285,736.68. Expenditure on the Use of Goods and Services accounted for about 20% of the total expenditure during the year whereas expenditure on Non-Financial Assets constituted about 70%. About 95% of the expenditure on Non-Financial Assets was financed with revenue from Donor Budgetary Support and District Development Facility. Actual expenditure recorded during the year accounted for about 90% of the approved expenditure.
- 33. The total actual revenue as against actual total expenditure over the period was GH¢419,657.00, which gives a budget surplus of about 10%. The chart below depicts Approved expenditure as against actual in 2012

Figure 2: Analysis of Actual Expenditure as against Approved (2012)