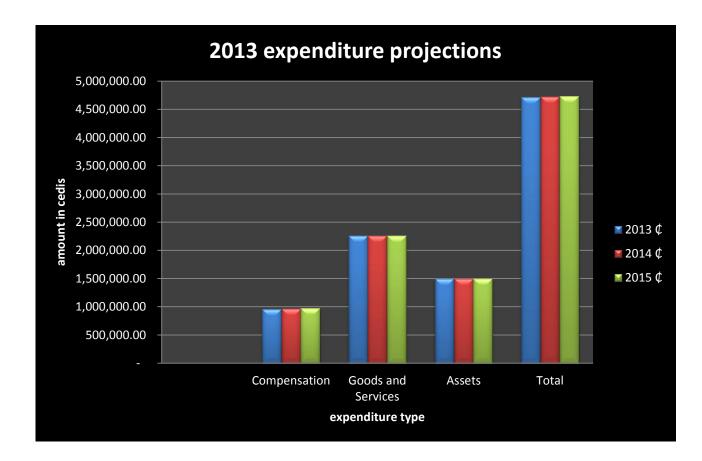

| PARTICULARS↓             | 2013         | 2014         | 2015         |
|--------------------------|--------------|--------------|--------------|
|                          | 4,402,505.00 | 4,018,480.00 | 4,023,818.00 |
| Compensation             | 928,236.00   | 941,583.00   | 946,921.00   |
| Goods and<br>Services    | 920,797.80   | 1,135,291.00 | 1,135,291.00 |
| Assets                   | 613,865.20   | 2,000.00     | 2,000.00     |
| DACF                     | 1,428,342.00 | 1,428,342.00 | 1,428,342.00 |
| DDF                      | 511,264.00   | 511,264.00   | 511,264.00   |
| Other Donor<br>Transfers | 27,717.00    | -            | -            |
| Total                    | 4,715,222.00 | 4,303,480.00 | 4,308,818.00 |

# **Expenditure Projections**

| <b>PARTICULARS</b> | 2013         | 2014         | 2015         |
|--------------------|--------------|--------------|--------------|
| OUTFLOWS           | ¢            | ¢            | ¢            |
| Compensation       | 953,305.00   | 966,652.00   | 971,990.00   |
| Goods and Services | 2,259,410.00 | 2,259,410.00 | 2,259,410.00 |
| Assets             | 1,502,507.00 | 1,502,507.00 | 1,502,507.00 |
| Total              | 4,715,222.00 | 4,728,569.00 | 4,733,907.00 |
|                    |              |              |              |

39. As presented in the table above, the assembly will accordingly applied the funds so mobilized on the operating, financing and investment activities of the assembly in the 2013 fiscal year. The pattern of expenditure as depicted in the table above reveals a whopping 79.00% being applied on consumption of goods and services (44.61%) and acquisition of assets (34.08%). This pattern points to the assembly's commitment to providing basic administrative infrastructure on one hand, and ensuring operational sustainability on the other hand as a tender district.