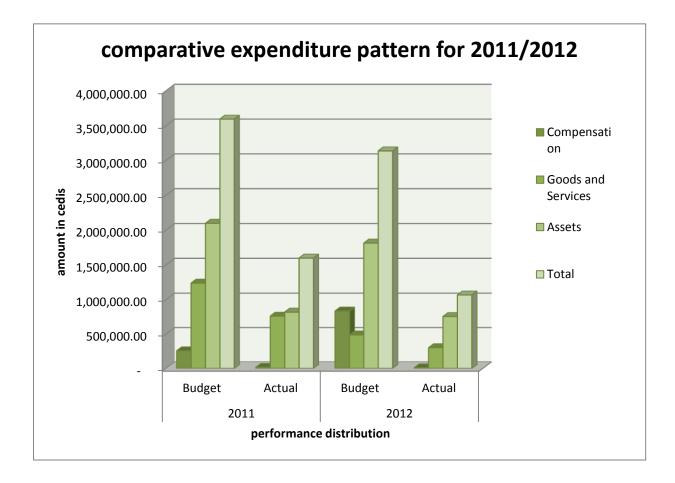

# **Financial Performance Review**

- 24. From the table as presented above, as at June 30, 2012, the assembly could only mobilize \$\\$1,067,467.71 of the projected total of \$\\$3,593,412.79. This represents 34.03% of the 50% target performance in percentage terms which resulted in a variance of 15.97%. Poor and late releases of central government funds and lack of data on the actual performance of compensation at the time of preparing this report accounted for this variance. This posts a marginal reduction in actual performance of \$\$452,213.71 (28.31%) in terms of the 2011 fiscal year performance.
- 25. The table and graph below present the comparative expenditure pattern for the 2011/2012 fiscal years.

| Particulars↓ | 2011         |             | 2012        |             |
|--------------|--------------|-------------|-------------|-------------|
| Outflows     | Budget       | Actual      | Budget      | Actual      |
| Compensation | 257,261.47   | 15,770.83   | 835,582.00  | 9,546.18    |
| Goods and    |              |             |             |             |
| Services     | 1,238,364.32 | 761,972.21  | 488,090.00  | 302,129.82  |
|              |              |             | 1,813,165.2 |             |
| Assets       | 2,097,787.00 | 819,773.20  | 4           | 755,791.61  |
|              | 3,593,412.7  | 1,597,516.2 | 3,136,837   | 1,067,467.6 |
| Total        | 9            | 4           | .24         | 1           |