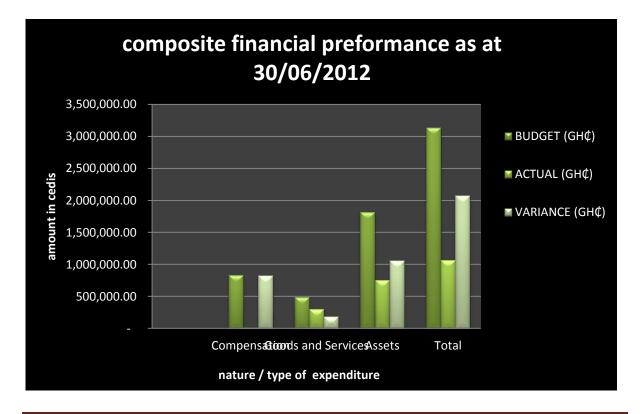

| Composite Budget (All Departments Combined) |                                    |            |             |       |  |  |
|---------------------------------------------|------------------------------------|------------|-------------|-------|--|--|
| Expenditure                                 | Expenditure Budget Actual Variance |            |             |       |  |  |
| Items/Details                               | (Gh¢)                              | (Gh¢)      | (Gh¢)       | (%)   |  |  |
| Compensation                                | 835,582.00                         | 9,546.18   | 826,035.82  | 1.14  |  |  |
| Goods and                                   |                                    |            |             |       |  |  |
| Services                                    | 488,090.00                         | 302,129.82 | 185,960.18  | 61.90 |  |  |
|                                             |                                    |            | 1,057,373.6 |       |  |  |
| Assets                                      | 1,813,165.24                       | 755,791.61 | 3           | 41.68 |  |  |
|                                             | 2 4 2 6 2 2 7                      |            |             |       |  |  |
|                                             | 3,136,837.                         | 1,067,467. | 2,069,369.  |       |  |  |
| Total                                       | 24                                 | 61         | 63          | 34.03 |  |  |

26. As observed in the above, the **2012** fiscal year posts a revenue projection of three million, one hundred and thirty six thousand, eight hundred and thirty seven Ghana cedis, twenty four pesewas (3,136,837.24) with actual returns/receipts of one million, sixty seven thousand, four hundred and sixty seven cedis, sixty one pesewas as at June 30. This represents thirty four point zero nine percent (34.09%) of a 50% target performance with a variance of two million, sixty nine thousand and three hundred and sixty nine cedis, sixty three pesewas. Given this trend this trend at mid-year, the assembly may not be able to achieve its target performance. The operational and investment activities and or expenditure were mainly on the provision residential and office accommodation, educational infrastructure, overhead expenses, among others.