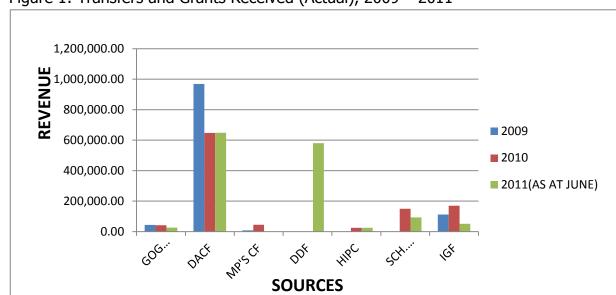

## Revenue (2009 – 2011)

- 17. Between 2009 and June 2011, the Sefwi Akontombra District mobilized and received a total of GH¢ 3,638,397.75 from transfers and internally generated funds (IGF). A total of GH¢ 3,304,961.72 were received from Central government transfers.
- 18. DACF for the period under review amounted GH\$\psi\_2,265,590.41 and the MP's Common Fund received during the same period amounted to GH\$\psi\_53,302.20
- 19. Total receipt from other sources for the period were; School Feeding - GH\$\psi 243,801.20, HIPC- GH\$\psi 50,000.00
- 20. A total of GH¢580,274.87 was received from the District Development Facility(DDF)

Table 12: Shows Revenue Performance for 2009 – 2011

| SUMMARY OF REVENUES FROM ALL SOURCES SINCE 2009 TO JUNE 2011 |              |              |                     |              |  |  |  |
|--------------------------------------------------------------|--------------|--------------|---------------------|--------------|--|--|--|
| SOURCE/YEAR                                                  | 2009         | 2010         | 2011(AS AT<br>JUNE) | TOTAL        |  |  |  |
| GOG<br>SALARIES                                              | 43,738.07    | 42,359.41    | 25,895.56           | 111,993.04   |  |  |  |
| DACF                                                         | 969,301.46   | 647,217.39   | 649,071.56          | 2,265,590.41 |  |  |  |
| MP'S CF                                                      | 8,034.74     | 45,267.46    | 0                   | 53,302.20    |  |  |  |
| DDF                                                          |              |              | 580,274.87          | 580274.87    |  |  |  |
| HIPC                                                         |              | 25,000.00    | 25,000.00           | 50,000.00    |  |  |  |
| SCH. FEEDING                                                 |              | 150,561.20   | 93,240.00           | 243,801.20   |  |  |  |
| IGF                                                          | 111,866.76   | 169,946.84   | 51,622.43           | 333,436.03   |  |  |  |
| TOTAL                                                        | 1,132,941.03 | 1,080,352.30 | 1,425,104.42        | 3,638,397.75 |  |  |  |

Source: Finance Department - SADA

Figure 1: Transfers and Grants Received (Actual), 2009 – 2011

21. These funds were applied to various developmental projects in the area of education, health, agriculture, central administration as shown in table 2.01 below.