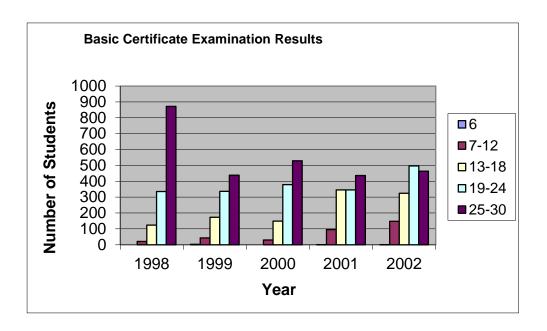

### **Performance at Basic Education Certificate Examination**

40. Despite the relatively large number of trained teachers and a relatively good teacher / student ratios, the BECE results in the District are generally poor year by year, as shown by table figure.

Table 12: Basic Education certificate examination result

| Years  | 2002  | 2003  | 2004  | 2005  | 2006   | 2007 | 2008  | 2009  |
|--------|-------|-------|-------|-------|--------|------|-------|-------|
| Agg.   | 6-30  | 6-30  | 6-30  | 6-30  | 6-30   | 6-30 | 6-30  | 6-30  |
| Result | 1945  | 2022  | 2067  | 2227  | 2313   | 2354 | 2377  | 2896  |
| Result | 85.6% | 56.8% | 59.1% | 54.5% | 52.05% | 44%  | 44.2% | 38.9% |

41. Grouping the students who passed by aggregates categorization, it is quite clear that a large number of the students have aggregates between 06-30 which is not good and demands that a special attention be given to Junior Secondary School education in the District to help reverse the trend of poor performance in examinations.