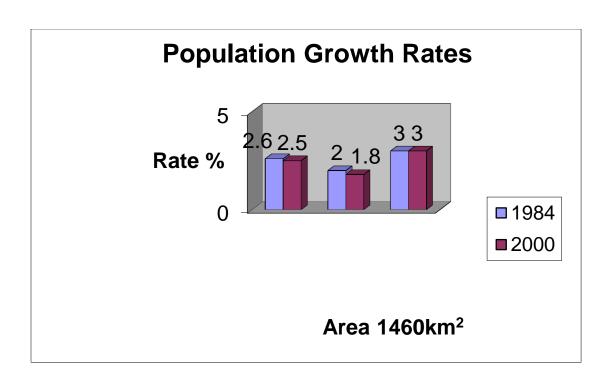

### **Population**

- 11. The population of the District as recorded in the 2000 Ghana Population and Housing Census is 130,388 compared with 90,000 in 1984, giving a growth rate of 3 percent. Taking cognizance of the population figure and the growth rate, the District population would be estimated at 170,000 as at 2010. This is higher than both the Regional and National growth rates of 1.8 percent and 2.7 percent respectively. This indicates that there will be a rapid increase in the pressure exerted on the existing services and resources in the District.
- 12. There are a total of seven hundred and forty two (720) communities in the district based on the 2000 population census. According to the 2000 Population and Housing census, the District's total population comprises of 48.5 percent males while females make up the rest 51.5 percent. The proportion of males to females between the ages 0-9 (Pre-School and Primary) is almost the same while there are more males (6,51 percent) than females (5,97 percent) in the JSS age group of 10 14 years.