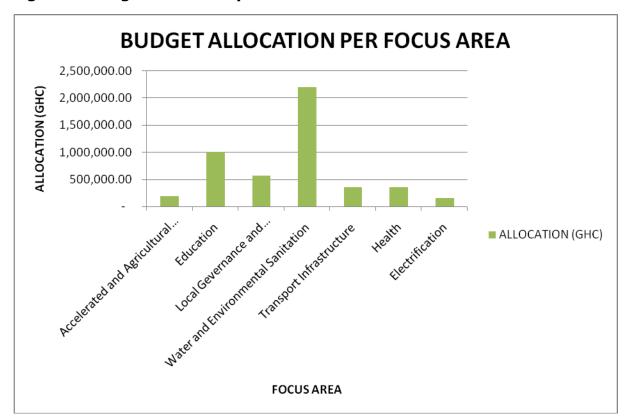

## **Summary**

**Table 12: Budget Allocation Per Focus Area/Sectors** 

| S/N | FOCUS AREA                   | ALLOCATION (GHC) | PERCENTAGE (%) |
|-----|------------------------------|------------------|----------------|
|     | Accelerated and Agricultural |                  |                |
| 1   | Modernization                | 189,101.00       | 4%             |
| 2   | Education                    | 1,004,713.00     | 21%            |
|     | Local Governance and         |                  |                |
| 3   | Decentralization             | 568,792.00       | 12%            |
|     | Water and Environmental      |                  |                |
| 4   | Sanitation                   | 2,199,897.00     | 46%            |
| 5   | Transport Infrastructure     | 360,761.00       | 7%             |
| 6   | Health                       | 360,835.00       | 7%             |
| 7   | Electrification              | 148,200.00       | 3%             |

Figure 1: Budget Allocation per Focus Area