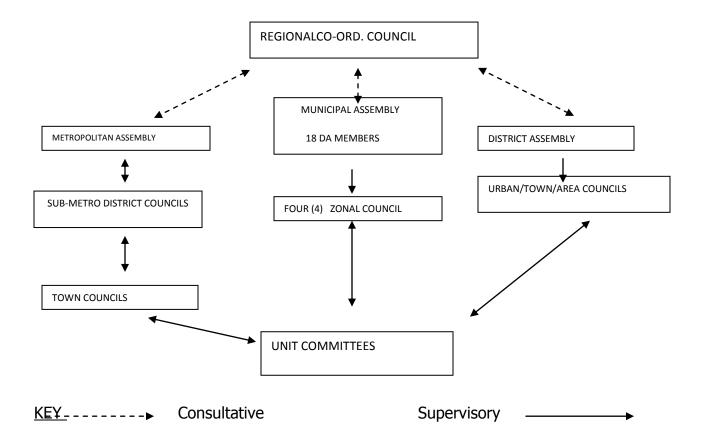

ucture development and social intervention.

## **Establishment**

- 5. The Adentan Municipal Assembly was created out of the Tema Municipal Assembly (TMA) in February 2008. Since the Assembly was initially part of the TMA, the TMA Medium Term Development Plan (2006-2009) was used as a basis for its developmental agenda. However when the Assembly was officially created, much was not achieved. Serious work began in 2009. At a consultative workshop with various departmental heads, it was agreed that, the performance review of the Adentan Municipal Assembly be done with much concentration for that of 2009.
- 6. An Act of Parliament (Act 462, LI1888) on the 29thFebruary, 2008, created Adentan Municipal Assembly.

# **District Assembly Structure**

Figure 1: The New Local Government Structure



# Area of coverage

7. The land area of the Municipality is about 85 sq km (33 sq miles).

# **Population (structure)**

8. The Adentan Municipal Area has a projected population of 62,715 based on the 2000 Housing and Population Census. It has a growth rate of 2.6%. This does not however reflect the true situation on the ground due to the fast developing nature of the Adentan Municipality, the regional growth rate of 4.4% has been

used to project the current population pending the 2010 census. Using the regional growth rate of 4.4%, the current population is estimated to be 92,831.

9. The capital of the Municipal Assembly is Adentan which is the Central Business District (CBD)

#### DISTRICT ASSEMBLY ECONOMY

#### **Education**

10. The quality of education a person receives is determi