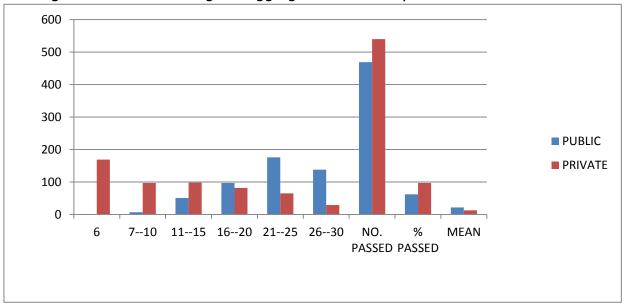

# **Graph of performance**

32. The table below was used to generate the graph showing the performance of the Public and Private schools candidate that took the 2009 BECE.

Table 10: Analysis of BECE result

| TYPE    | NUMBER<br>Candida | OF<br>TES      | NUME | BER OF F | PUPILS W | /ITH AGGI | REGATE  | •       | NUMBER %   |      | TOTAL  | MEAN |
|---------|-------------------|----------------|------|----------|----------|-----------|---------|---------|------------|------|--------|------|
|         | PRESENT           | REGISTE<br>RED | 6    | 7 – 10   | 15-Nov   | 16 - 20   | 21 - 25 | 26 - 30 | PASSED PAS |      | A GGRE | GATE |
| PUBLIC  | 752               | 755            | 0    | 7        | 51       | 97        | 176     | 138     | 469        | 62.4 | 10399  | 22   |
| PRIVATE | 556               | 561            | 169  | 97       | 98       | 82        | 65      | 29      | 540        | 97.1 | 6877   | 13   |
| TOTAL   | 1308              | 1316           | 169  | 104      | 149      | 179       | 241     | 167     | 1009       | 77.1 | 17276  | 17   |

Figure 2: The Percentage of Aggregate Obtained by Students

Table 11: Age Distribution of Pupils in Public/Private Educational Institutions

|            | PUBLIC | PRIVATE |
|------------|--------|---------|
| 6          | 0      | 169     |
| 7—10       | 7      | 97      |
| 11—15      | 51     | 98      |
| 16—20      | 97     | 82      |
| 21—25      | 176    | 65      |
| 26—30      | 138    | 29      |
| NO. PASSED | 469    | 540     |
| % PASSED   | 62.4   | 97.1    |
| MEAN       | 22     | 13      |