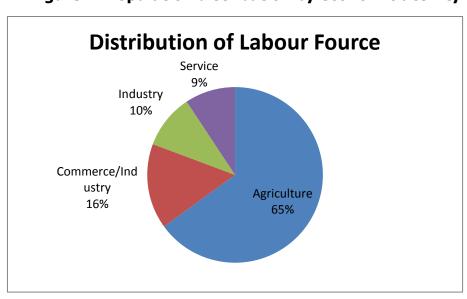

### **Major Economic Activities**

18. Agriculture (farming, fishing and fishing related activities) and related commerce/trading are the main economic activities in the District. Figure 1 below shows the distribution of the economically active population across the various sectors.

Figure 1: Population distribution by economic activity

Source: Pru District Planning Coordinating Unit, 2010

- 19. From Figure 1, it can be seen that agriculture is the largest sector of the district's as it employs more than 60 percent of the economically active population (labour force). Farming in the district is largely carried out on small scale basis. The average cultivated land ranges between 4 6 acres for all crops.
- 20. The following crops are cultivated in commercial quantities: yam, cassava, maize and rice.
- 21. Major production centres include the Prang Abease corridor, Kadue, Adjaraja Beposo, Parambo/Sawaba and Yeji.