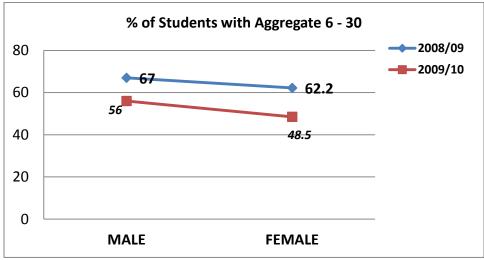

### BECE Results - 2008/09 to 2010/11

Table 2: Percentage of students with Aggregate 6 - 30

| YEAR    | MALE | FEMALE |
|---------|------|--------|
| 2008/09 | 67   | 62.2   |
| 2009/10 | 56   | 48.5   |

Figure 1: Percentage of Students with Aggregate 6-30

49. For the years 2008/09 and 2009/2010, a pass ranges from aggregate 6-30 and it could be seen that the pass trend has declined from 67% to 62.2% for males and 56% to 48.5% for females.