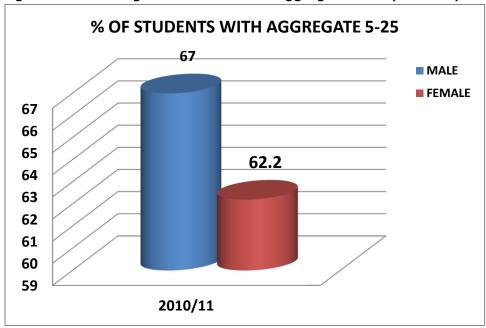

Table 3: Percentage of Students with Aggregate 6-25 (2010-11)

| YEAR    | MALE | FEMALE |
|---------|------|--------|
| 2010/11 | 67   | 62.2   |

Figure 2: Percentage of Students with Aggregate 6-25 (2010-11)

50. For the current year, the pass range has changed from aggregate 6-30 to 5-25. This change has been the cause of the massive attainment of very low grades.