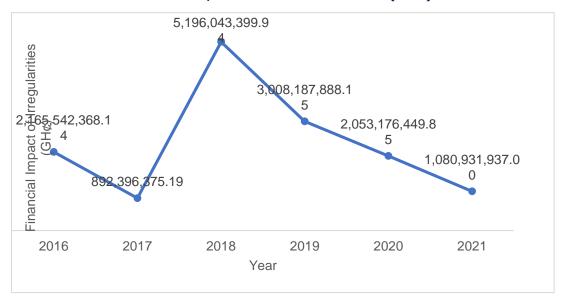

ularities, loan irregularities, payroll irregularities, contract irregularities, and procurement irregularities among others.



Figure 12: Tax Irregularities reported in the Annual Statements

- 229. Mr. Speaker, the work of the Auditor General and the Public Accounts Committee of Parliament is highly commendable in providing assurance over the use and management of public resources. To this end, continuous interventions would be made to ensure effective public financial management practices that safeguard public resources.
- 230. Mr. Speaker, a trend analysis of the financial impact of irregularities reported by the Auditor General covering the period 2016 to 2021, depicts a declining trend from 2018 to 2021, as a result of some of the accountability measures initiated by Government.





- 231. Mr. Speaker, Government will continue to implement and monitor measures for the effective management of public resources, even though the root causes of some of the reported irregularities are systemic in nature and may take some time to yield the needed results. The following are some of the key measures implemented by Government:
  - Revenue mobilization measures Government has implemented several revenue measures aimed at closing the gap in identifying, and accurately assessing tax liability, improved tax audit functions and robust revenue collection measures to ensure the timely assessment, collection and application of relevant tax penalties. These different interventions include; Revenue Assurance and Compliance enforcement, enhancement of the work of the debt management Uni