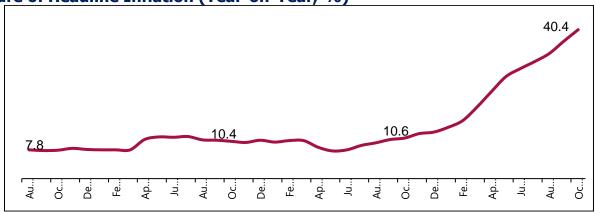

CHRAJ Commission on Human Rights and Administrative Justice

CICs Community Information Centres

CIEA Composite Index of Economic Activity

CLI Community Level Infrastructure
CoDA Coastal Development Authority

2024, but they will remain considerably above their average over the past five years. In particular, energy prices are expected to fall by 11 percent in 2023 and 12 percent in 2024, while prices of agricultural commodities and metals are projected to decline by 5 percent and 15 percent, respectively, in 2023 before stabilising in 2024.