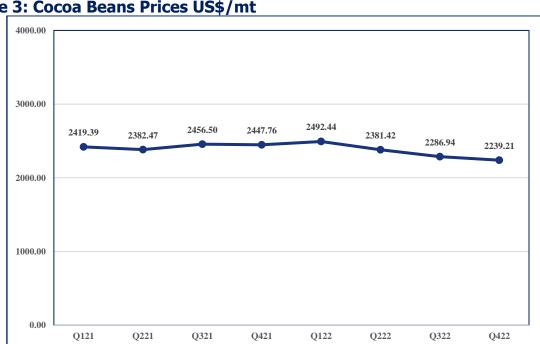

#### **Cocoa Beans Prices**

- 39. Mr. Speaker, according to the International Cocoa Organization's (ICCO) monthly Cocoa Market Report for October 2022, global cocoa production is expected to fall by 6.8 percent to 4.890 million metric tons, primarily due to a projected fall of nearly 10 percent in Africa.
- 40. Mr. Speaker, global cocoa processing activity is projected to fall by 1.5 percent for the 2021/22 crop season and by a larger percentage (3.7% year-on-year through Q3 of 2022) in the big three grinding associations that accounted for about 56 percent share of world share of grindings in the first three quarters of 2022—European Cocoa Association (ECA), Cocoa Association of Asia (CAA), and National Confectionery Association (NCA), echoing the on-going global macroeconomic narrative on high inflation, interest rates, slow growth, and concerns about energy price increases. Accordingly, the price of cocoa beans declined in both Q2 and Q3 of 2022 and is forecasted to further dip in Q4 of 2022 to average US\$2350.00 for the full calendar year.

Figure 3: Cocoa Beans Prices US\$/mt

Source: World Bank Commodity Markets Outlook, Oct-2022