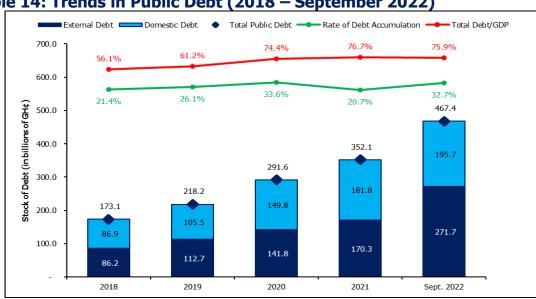

2024, but they will remain considerably above their average over the past five years. In particular, energy prices are expected to fall by 11 percent in 2023 and 12 percent in 2024, while prices of agricultural commodities and metals are projected to decline by 5 percent and 15 percent, respectively, in 2023 before stabilising in 2024.