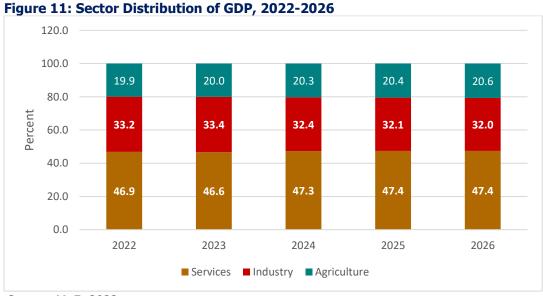

at 2.9 percent, compared with an actual performance of 9.4 percent recorded in the previous year. The slowdown will continue in 2023 when the sector is projected to grow at 1.7 percent. Thereafter, the sector is expected to pick up gradually and record an average growth rate of 3.5 percent over the medium-term (2023-2026), based on growth rates of 2.4 percent, 4.8 percent, and 5.0 percent in 2024, 2025, and 2026 respectively, as shown in Figure 10.



Figure 10: Sectoral Real GDP Growth, 2022-2026 (percent)

Source: MoF, 2022

# **Structure of the Economy (2022-2026)**

The Services sector is expected to remain the dominant sector over the medium-188. term in terms of percentage share of overall GDP, followed by Industry and Agriculture. The expected sector shares are shown in Figure 11.



Source: MoF, 2022

# **Outlook for Monetary Developments in 2023 and the Medium Term**

Mr. Speaker, the Bank of Ghana implemented various measures in 2022 to help contain the sharp rise in inflation and inflation expectations emanating from exchange rate pass-through, food and energy costs, and transport fare hikes amid increased uncertainty and risk aversion. Among other measures, the Bank increased the policy rate by a cumulative 1,000 basis points (bps) in the year and

- raised the reserve requirement by 700 bps to 15 percent. These policies, along with other measures, helped maintain adequate liquidity in 2022.
- 190. In the outlook, monetary policy in 2023 and the medium-term will aim at restoring and maintaining price stability with a view to firmly anchor inflation expectations