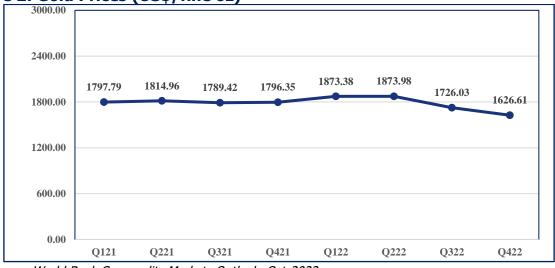

#### **Gold Prices**

37. Following three consecutive steady increases from Q321 to Q222, the price of gold dipped in Q322, and it is forecasted to further decline in Q422. The price decline in Q322, according to the World Gold Council (WGC), was largely a response to the continued strength of the US dollar as the US Fed increased interest rates to combat high US inflation. However, the average gold price in Q322 was only 3.5 percent lower on year-on-year basis and was in close alignment with the relative performance of global demand and supply for the precious metal during the quarter.

Figure 2: Gold Prices (US\$/fine oz)

Source: World Bank Commodity Markets Outlook, Oct-2022

38. Mr. Speaker, the WGC also noted that investment demand for gold reflected differences in priorities: while retail investors bought gold as a store of value amid surging global inflation, exchange traded fund (ETF) investors, on the other hand,

reduced their holdings in the face of rising global interest rates and shifted resources into acquiring less risky government instruments, especially in the US.