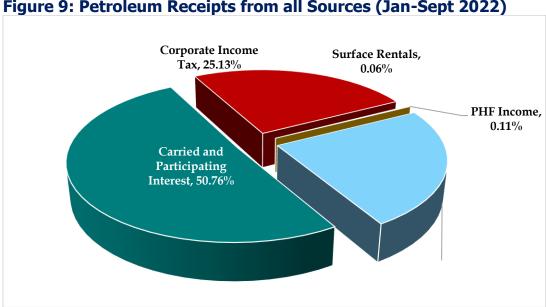

nly because of a higher average achieved crude oil price of US\$102.38, compared to US\$67.77 for the same period in 2021.

The Jan-Sept 2022 receipt of US\$1,168.99 million does not include an amount of US\$14.61million petroleum receipt from Corporate Income Tax and PHF Income that spilled over from 2021 to 2022 bringing the total petroleum receipt available for distribution to US\$1,183.60 million.

- The Carried and Participating Interest (CAPI) contributed the highest (50.8%) to 161. total petroleum receipts for the period, followed by Royalties (23.9%), and Corporate Income Tax (25.1%) as shown in Figure 9. The rest including Surface Rental contributed 0.17 percent to petroleum receipts for the period.
- 162. Mr. Speaker, there were no receipts from gas for the period under review.



Figure 9: Petroleum Receipts from all Sources (Jan-Sept 2022)

Source: MoF & BoG

Table 19: Analysis of Petroleum Receipts Jan-Sept 2022 (US\$Mn)

| No. | ltem                                  | Unit   | 2019    | 2020    | 2021    | 2022    | Deviation<br>(2022 &<br>2021) |
|-----|---------------------------------------|--------|---------|---------|---------|---------|-------------------------------|
|     |                                       |        | Jan-Sep | Jan-Sep | Jan-Sep | Jan-Sep | Jan-Sep                       |
| 1   | Royalties                             | US\$Mn | 187.65  | 78.99   | 166.19  | 279.86  | 113.67                        |
| 1.1 | Jubilee                               | US\$Mn | 70.32   | 41.00   | 67.06   | 134.87  | 67.82                         |
| 1.2