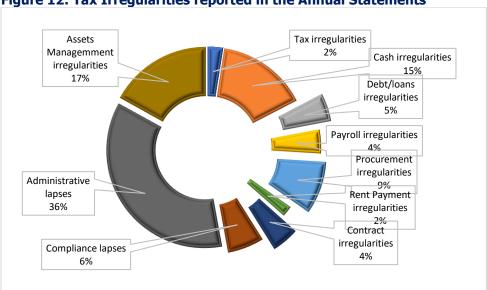

n the submission rate over the previous year;
  - A total of three thousand two hundred and thirty-five (3,235) audit recommendations were reported. As a result of the strong follow-up actions, two thousand two hundred and forty-six (2,246) representing 69% of the recommendations were completely implemented, seven hundred and fifty-five (755) representing 23% of the recommended actions were ongoing, and two hundred and thirty-four (234) representing 7% of the recommendations were yet to be implemented;
  - The irregularities reported in the annual statements were driven mainly by administrative lapses, asset management irregularities, cash irregularities, tax irregularities, loan irregularities, payroll irregularities, contract irregularities, and procurement irregularities among others.



Figure 12: Tax Irregularities reported in the Annual Statements

- 229. Mr. Speaker, the work of the Auditor General and the Public Accounts Committee of Parliament is highly commendable in providing assurance over the use and management of public resources. To this end, continuous interventions would be made to ensure effective public financial management practices that safeguard public resources.
- 230. Mr. Speaker, a trend analysis of the financial impact of irregularities reported by the Auditor General covering the period 2016 to 2021, depicts a declining trend from 2018 to 2021, as a result of some of the accountability measures initiated by Government.





- 231. Mr. Speaker, Government will continue to implement and monitor measures for the effective management of public resourc