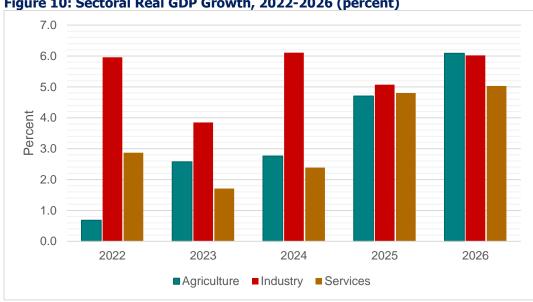

dium-term (2023-2026) growth of 5.3 percent, based on growth performances of 6.1 percent, 5.1 percent, and 6.0 percent in 2024, 2025, and 2026 respectively.

#### **Services**

187. Mr. Speaker, the Services Sector is expected to slow down sharply in 2022 driven broadly by sharp slowdowns in most of the sub-sectors. Growth in 2022 is projected at 2.9 percent, compared with an actual performance of 9.4 percent recorded in the previous year. The slowdown will continue in 2023 when the sector is projected to grow at 1.7 percent. Thereafter, the sector is expected to pick up gradually and record an average growth rate of 3.5 percent over the medium-term (2023-2026), based on growth rates of 2.4 percent, 4.8 percent, and 5.0 percent in 2024, 2025, and 2026 respectively, as shown in Figure 10.



Figure 10: Sectoral Real GDP Growth, 2022-2026 (percent)

Source: MoF, 2022

# **Structure of the Economy (2022-2026)**

The Services sector is expected to remain the dominant sector over the medium-188. term in terms of percentage share of overall GDP, followed by Industry and Agriculture. The expected sector shares are shown in Figure 11.



Source: MoF, 2022

# **Outlook for Monetary Developments in 2023 and the Medium Term**

Mr. Speaker, the Bank of Ghana implemented various measures in 2022 to help contain the sharp rise in inflation and inflation expectations emanating from exchange rate pass-through, food and energy costs, and transport fare hikes amid increased uncertainty and risk aversion. Among other measures, the Bank increased the policy rate by a cumulative 1,000 basis poi