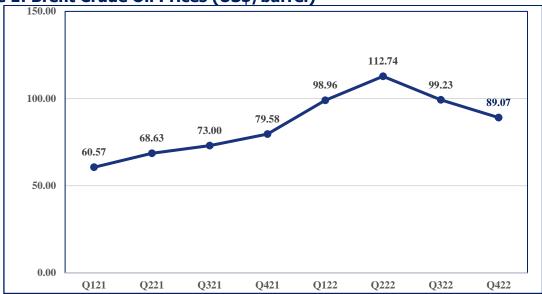

#### **Crude Oil Prices**

36. Mr. Speaker, after a steady increase throughout the four quarters of 2021, Brent crude oil prices soared in the first quarter of 2022 and remained elevated through the second quarter 2022, adding to global inflationary pressures. Oil prices, however, dipped in the third quarter of 2022, and are projected to decline further in the fourth quarter and average US\$100.00/barrel in 2022 compared to US\$70.44 in 2021, an increase of 42.0 percent. The outlook is for crude oil prices to decline to US\$92.00/barrel in 2023 and further to US\$80.00/barrel in 2024.

Figure 1: Brent Crude Oil Prices (US\$/barrel)

Source: World Bank Commodity Markets Outlook, Oct-2022