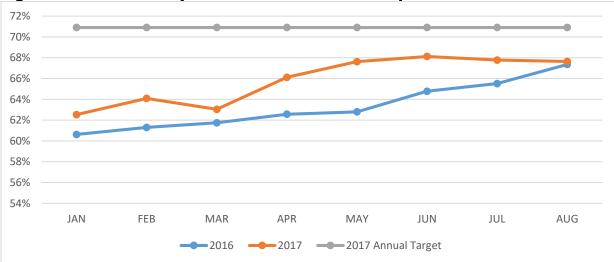

stainable path. Figure 4 provides trends in public debt.



Figure 4: Trends in Public Debt (2013 - September, 2017)

- 114. Mr. Speaker, it is important to note that the annual average rate of debt accumulation of 36.0 percent over the last four years, has declined over the last nine months to about 13.58 percent. While government is actively managing the public debt to ensure sustainability through its liability management program, which among others is aimed at reducing the refinancing risk and cost of borrowing, we do not expect this initiative to add to the public debt stock beyond the net financing requirement for the year.
- 115. The total public debt stock as a ratio of GDP fell to 68.27 percent as at end-September 2017, from 73.1 percent at the end of 2016, as shown in Figure 5.



Figure 5: 2017 Monthly Debt to GDP Ratio Developments

## Liability Management and the Debt Re-Profiling Programme

- 116. Mr. Speaker, Government's liability management programme implementation has been largely successful. This was to reduce refinancing risk of maturing domestic debt in accordance with the MTDS. This programme involved buy-backs and exchanges in addition to maintaining a buffer system. In furtherance of this, Government in April this year issued a new 15-year bond with a debut callable option, together with a second 7-year bond. The proceeds, which is one of Africa's largest issuance in a day, was largely used to re-profile maturing 91-Day and 182-Day Treasury bills.
- 117. This consequently led to a change in the short and medium to long-term debt mix, thereby reducing