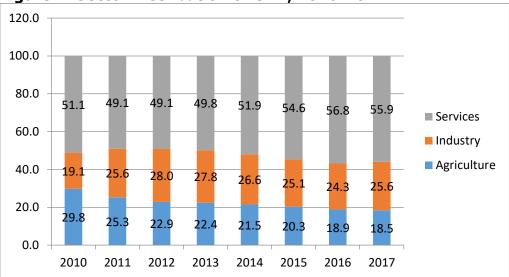

is due to the larger than planned oil production, following delayed Jubilee FPSO Turret Remediation Project, which would now start in 2018. The recent trend in the growth of real GDP is shown in Figure 1.



Figure 1: Annual Real GDP Growth (percent), 2009-2017

#### Structure of the Economy

60. Mr. Speaker, provisional estimates indicate that the structure of the economy remains broadly unchanged from recent years, with a continued dominance of the Services Sector. For 2017, the share of Services in overall output is estimated at 55.9 percent, a marginal decline from 56.8 percent registered in 2016. The share of Industry is estimated at 25.6 percent, compared with 24.3 percent in 2016, while that of Agriculture is estimated at 18.5 percent, compared with 18.9 percent recorded in 2016.



Figure 2: Sector Distribution of GDP, 2010-2017

#### **Sector Growth Performance**

61. Mr. Speaker, among the main economic sectors, Industry is estimated to grow by 17.7 percent at the end of 2017, making it the best performing sector in terms of growth. This is largely due to an increased production in upstream oil and gas. Agriculture is expected to grow by 4.3 percent, while the Services Sector is projected to grow by 4.7 percent.

#### Agriculture

62. Mr. Speaker, growth in Agriculture is estimated to be higher than earlier projected. The growth is broad-based, reflecting positive performances in all subsectors. The Crops subsector performed strongly, growing by 4.3 percent in 2017, as shown in Table 1. This is in spite of the challenges posed by earlier reports of the fall army