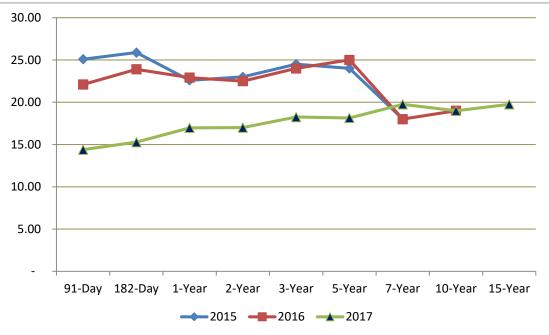

filing operations, in the area of a reduction in interest rates and normalization of the domestic yield curve. Interest rates on all our tradable instruments have declined significantly since the beginning of this year, despite the relatively high monetary policy rate. The 91-day T-Bill rate fell significantly from 16.81 percent in December 2016 to 13.19 as at end September 2017. The 182-day T-bill rate also declined from 18.50 percent in December 2016 to 14.08 as at end September 2017. The 1-year, 2-Year, 3-Year and 5-Year Bonds all declined from 21.50 percent, 22.50 percent, 24.00 percent and 24.75 percent

as at end 2016 to 15.00 percent, 17.00 percent, 18.25 percent and 18.15 percent respectively as at end October 2017. Figure 7 shows the yield curve for the period 2015–October 2017.



Figure 7: Normalization of the Domestic Market Yield Curve: 2015 – 2017

## Sovereign Ratings

- 119. Mr. Speaker, over the last 10 months, Ghana's Credit ratings witnessed some positive momentum after years of deterioration.
- 120. Although Moody's affirmed its September 2018 rating in 2017, Fitch ratings maintained Ghana's B rating and changed the outlook from "Negative" to "Stable" in May 2017. In a similar way, S & P Ratings maintained Ghana's rating of B- and changed the outlook from "Stable" to "positive" in October 2017. Table 15 shows Ghana's sovereign rating per agency.

| Table 15. Ghana 5 current 50vereign Rating |                    |                                                                                 |  |  |  |
|--------------------------------------------|------