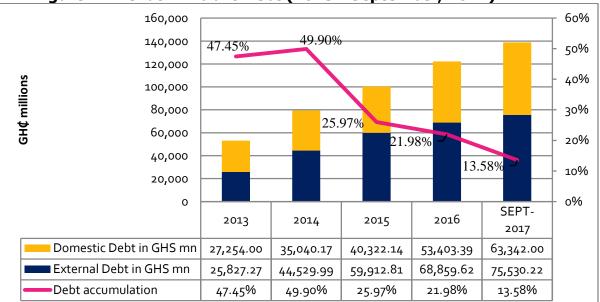

ent management of the economy has successfully reduced Ghana's debt burden. This was achieved as a result of a reduction in the fiscal deficit and a policy of debt reprofiling (which involves borrowing at less expensive rates to replace more expensive debt at longer tenor). Consequently, the debt to GDP ratio has declined from 73 percent at the end of December 2016 to 68.6 percent at the end of September 2017. The interest burden of Ghana's debt has also been reduced from 45 percent of tax revenue to 43.9 percent in September 2017 and is projected to further reduce to 41.8 percent at the end of 2017.
- 113. Mr. Speaker, our prudent debt management has, therefore, improved the debt outlook and restored Ghana's debt trajectory to a sustainable path. Figure 4 provides trends in public debt.



Figure 4: Trends in Public Debt (2013 - September, 2017)

- 114. Mr. Speaker, it is important to note that the annual average rate of debt accumulation of 36.0 percent over the last four years, has declined over the last nine months to about 13.58 percent. While government is actively managing the public debt to ensure sustainability through its liability management program, which among others is aimed at reducing the refinancing risk and cost of borrowing, we do not expect this initiative to add to the public debt stock beyond the net financing requirement for the year.
- 115. The total public debt stock as a ratio of GDP fell to 68.27 percent as at end-September 2017, from 73.1 percent at the end of 2016, as shown in Figure 5.



Figure 5: 2017 Monthly Debt to GDP Ratio Developments

#