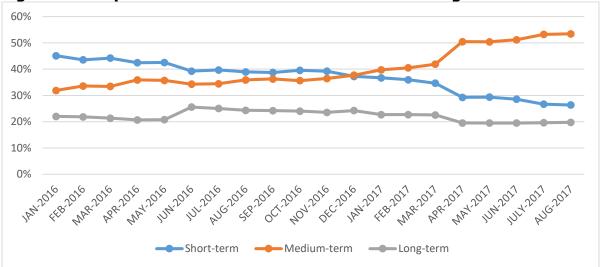

o maintaining a buffer system. In furtherance of this, Government in April this year issued a new 15-year bond with a debut callable option, together with a second 7-year bond. The proceeds, which is one of Africa's largest issuance in a day, was largely used to re-profile maturing 91-Day and 182-Day Treasury bills.
- 117. This consequently led to a change in the short and medium to long-term debt mix, thereby reducing the pressure on the monthly gross financing requirement. From January to August, 2017, the share of short-term instruments (particularly 91-day bill and 182-day bill) in total domestic debt stock declined by about 13 percentage points to 26.37 percent, while the share of medium term instruments increased by about 17 percentage points to 53.44 percent, as shown in Figure 6.



Figure 6: Composition of Domestic Debt: Jan. 2016 – Aug. 2017

118. Mr. Speaker, I am happy to note that the benefits so far have been instrumental for macroeconomic stability. We have achieved one of the major anticipated impacts from the re-profiling operations, in the area of a reduction in interest rates and normalization of the domestic yield curve. Interest rates on all our tradable instruments have declined significantly since the beginning of this year, despite the relatively high monetary policy rate. The 91-day T-Bill rate fell significantly from 16.81 percent in December 2016 to 13.19 as at end September 2017. The 182-day T-bill rate also declined from 18.50 percent in December 2016 to 14.08 as at end September 2017. The 1-year, 2-Year, 3-Year and 5-Year Bonds all declined fro