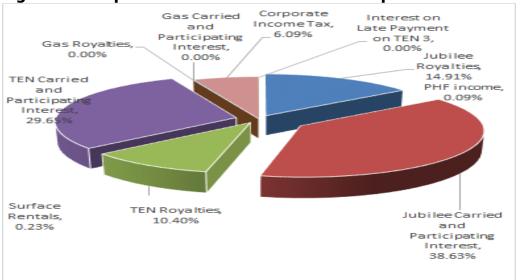

rious sources of petroleum receipts is shown in Figure 3. The share of Carried and Participating Interest of total crude oil receipts, as at September 2017 decreased from 72.3 percent to 68.3 percent for the same period in 2016. Corporate Income Tax (CIT) increased to 6.09

percent, from 1.29 percent in the corresponding year in 2016. Jubilee Royalties, which constituted 14.9 percent of the total petroleum revenue, compared with 25.9 percent in 2016. TEN Royalties constituted 10.4 percent in 2017.

100. There was no receipt of gas royalties as at September 2017 compared to an amount of US\$0.38 million in the previous year. Surface Rentals and PHF Interest made up the remaining 0.33 percent, a slight increase from the 0.29 percent recorded in the comparative period, as shown in Figure 3.



Figure 3: Composition of Total Petroleum Receipts

Sources: Ministry of Finance/Bank of Ghana

101. Mr. Speaker, actual receipts for the period up to September 2017 showed a negative variance of US\$24.18 million over the Budget estimate for the same period, as shown in Table 11.

| ITEM                               | BUDGET         | ACTUAL         | VARIANCE                               |
|------------------------------------|----------------|----------------|----------------------------------------|
| IIEM                               | Α              | В              | $\mathbf{C} = \mathbf{B} - \mathbf{A}$ |
|                                    |                | US\$           |                                        |
| Royalties                          | 134,869,237.97 | 91,7