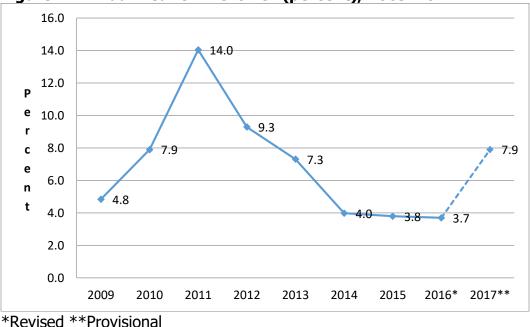

second quarter recorded a growth (year-on-year) of 9.0 percent, compared with 1.1 percent in the corresponding period of 2016. Overall, year-on-year growth for the first half of 2017 was 7.8 percent, compared with 2.7 percent in the first half of 2016.
- 59. Mr. Speaker, the real GDP growth for 2017 is provisionally estimated at 7.9 percent, while non-oil GDP growth is estimated at 4.8 percent. These provisional growth rates compare favourably with the 2017 Budget projections of 6.3 percent and 4.6 percent for overall and non-oil GDP, respectively. The strong growth performance in 2017 is due to the larger than planned oil production, following delayed Jubilee FPSO Turret Remediation Project, which would now start in 2018. The recent trend in the growth of real GDP is shown in Figure 1.



Figure 1: Annual Real GDP Growth (percent), 2009-2017

#### Structure of the Economy

60. Mr. Speaker, provisional estimates indicate that the structure of the economy remains broadly unchanged from recent years, with a continued dominance of the Services Sector. For 2017, the share of Services in overall output is estimated at 55.9 percent, a marginal decline from 56.8 percent registered in 2016. The share of Industry is estimated at 25.6 percent, compared with 24.3 percent in 2016, while that of Agriculture is estimated at 18.5 percent, compared with 18.9 percent recorded in 2016.



Figure 2: Sector Distribution of GDP, 2010-2017

#### **Sector Growth Performance**

61. Mr. Speaker, among the main economic sectors, Industry is estimated to grow by 17.7 percent at the end of 2017, maki