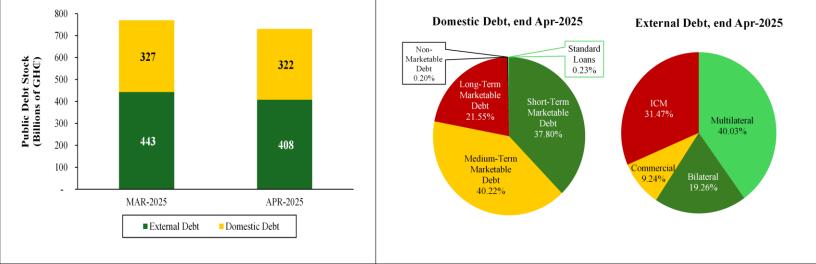

## Public Debt Highlights: Apr-2025

- Provisional Nominal Debt Stock : GHC730.33 bn Equivalent to : US\$51.59 bn
- Provisional Public Debt to Projected GDP : 52.17%

| External Debt to GDP | : 29.15% |
|----------------------|----------|
| Domestic Debt to GDP | : 23.02% |

## • Prov. Change in Public Debt Stock

| YTD | : 0.50%  |
|-----|----------|
| YoY | : 4.82%  |
| MoM | : -5.08% |

| PROVISIONAL CENTRAL GOV'T DEBT STOCK |          |        |            |        |  |  |
|--------------------------------------|----------|--------|------------|--------|--|--|
|                                      | MAR-2025 |        | APR-2025   |        |  |  |
|                                      | GHS' MM  | %      | GHS' MM    | %      |  |  |
| TOTAL CG DEBT STOCK                  | 769,417  | 100.00 | 730,332    | 100.00 |  |  |
| External Debt                        | 442,514  | 57.51  | 408,037    | 55.87  |  |  |
| Domestic Debt                        | 326,903  | 42.49  | 322,295    | 44.13  |  |  |
|                                      |          |        |            |        |  |  |
| EXTERNAL DEBT STOCK                  | 442,514  | 100.00 | 408,037.08 | 100.00 |  |  |
| Multilateral                         | 176,985  | 40.00  | 163,329.92 | 40.03  |  |  |
| Bilateral                            | 83,959   | 18.97  | 78,607.75  | 19.26  |  |  |
| Commercial                           | 40,636   | 9.18   | 37,689.56  | 9.24   |  |  |
| International Capital Market         | 140,933  | 31.85  | 128,409.85 | 31.47  |  |  |
|                                      |          |        |            |        |  |  |
| DOMESTIC DEBT STOCK                  | 326,903  | 100.00 | 322,295.40 | 100.00 |  |  |
| Marketable Debt                      | 325,388  | 99.54  | 320,902.53 | 99.57  |  |  |
| Short-Term                           | 124.989  | 38.23  | 121.822.69 | 37.80  |  |  |

|                     |         | 200000 |            | ****** |
|---------------------|---------|--------|------------|--------|
| Marketable Debt     | 325,388 | 99.54  | 320,902.53 | 99.57  |
| Short-Term          | 124,989 | 38.23  | 121,822.69 | 37.80  |
| Medium-Term         | 130,943 | 40.06  | 129,623.98 | 40.22  |
| Long-Term           | 69,456  | 21.25  | 69,455.86  | 21.55  |
| Non-Marketable Debt | 660     | 0.20   | 660.38     | 0.20   |
| Standard Loans      | 855     | 0.26   | 732.48     | 0.23   |