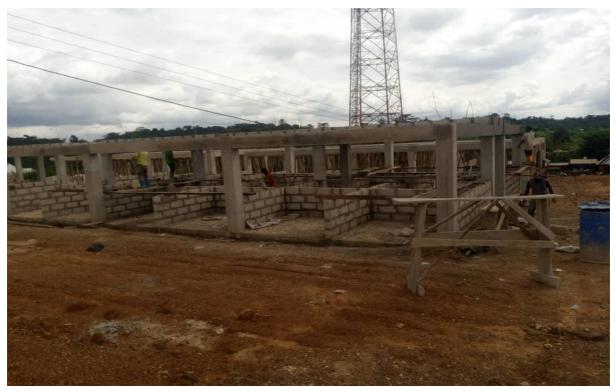

#### Key Achievements in 2023

In the fulfillment of the mandate of the Prestea Huni-Valley Municipal Assembly as expressed in the Local Governance Act 2019, Act 936, the Assembly in the year under review has undertaken some key projects and programmes as follows:

| S/N | Project/Programmes                                                                 | Location                     | Funding          |
|-----|------------------------------------------------------------------------------------|------------------------------|------------------|
| 1   | Constructed 1 No. CHPS compound at Sraha<br>- Ayiem                                | Sraha-Ayiem                  | DACF-RFG         |
| 2   | Reshapped 105km of feeder roads                                                    | District Wide                | DACF/IGF         |
| 3   | Completed 1 No. CHPS compound at Daboase                                           | Daboase                      | DACF/RFG         |
| 4   | Constructed 1 No. 2 Bedroom semi-detached teacher's quarters at Manso Amenfi       | Manso Amenfi                 | RFG              |
| 5   | Supplied 500 dual desk to Basic schools                                            | District wide                | IGF              |
| 6   | Completed 1 No. 2 semi-detached Nurses quarters at Manso Amenfi                    | Manso Amenfi                 | RFG              |
| 7   | Organized skill development training for PWDs                                      | Manso Amenfi                 | PWD              |
| 8   | Organized training workshop for Government Youstart programme                      | District Wide                | IGF              |
| 9   | Drilled and constructed 5 No. Mechanized borehole and 3 No. borehole with handpump | District wide                | RFG              |
| 10  | Constructed 1 No. CHPS compound at Dwirigum                                        | Dwirigum                     | DACF             |
| 11  | Constructed 1 No. 3 unit classroom block at Kwekubuah                              | Kwekubuah                    | DACF             |
| 12  | Acquired 80 acres of land to kickstart the phase II of GPSNP                       | Kwekubuah,Akyekere,Techikrom | Donor<br>(GPSNP) |
| 11  | Constructed 1 No. 96 unit market shed at Adjakaa Manso                             | Adjakaa Manso                | RFG              |