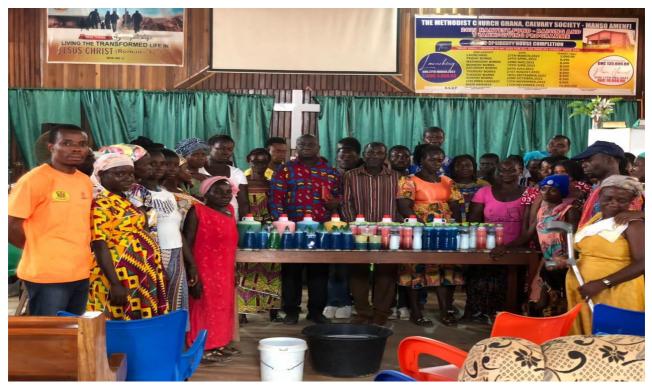

#### Key Achievements in 2023

In the fulfillment of the mandate of the Prestea Huni-Valley Municipal Assembly as expressed in the Local Governance Act 2019, Act 936, the Assembly in the year under review has undertaken some key projects and programmes as follows:

| S/N | Project/Programmes                                                                 | Location                     | Funding          |
|-----|------------------------------------------------------------------------------------|------------------------------|------------------|
| 1   | Constructed 1 No. CHPS compound at Sraha<br>- Ayiem                                | Sraha-Ayiem                  | DACF-RFG         |
| 2   | Reshapped 105km of feeder roads                                                    | District Wide                | DACF/IGF         |
| 3   | Completed 1 No. CHPS compound at Daboase                                           | Daboase                      | DACF/RFG         |
| 4   | Constructed 1 No. 2 Bedroom semi-detached teacher's quarters at Manso Amenfi       | Manso Amenfi                 | RFG              |
| 5   | Supplied 500 dual desk to Basic schools                                            | District wide                | IGF              |
| 6   | Completed 1 No. 2 semi-detached Nurses quarters at Manso Amenfi                    | Manso Amenfi                 | RFG              |
| 7   | Organized skill development training for PWDs                                      | Manso Amenfi                 | PWD              |
| 8   | Organized training workshop for Government Youstart programme                      | District Wide                | IGF              |
| 9   | Drilled and constructed 5 No. Mechanized borehole and 3 No. borehole with handpump | District wide                | RFG              |
| 10  | Constructed 1 No. CHPS compound at Dwirigum                                        | Dwirigum                     | DACF             |
| 11  | Constructed 1 No. 3 unit classroom block at Kwekubuah                              | Kwekubuah                    | DACF             |
| 12  | Acquired 80 acres of land to kickstart the phase II of GPSNP                       | Kwekubuah,Akyekere,Techikrom | Donor<br>(GPSNP) |
| 11  | Constructed 1 No. 96 unit market shed at Adjakaa Manso                             | Adjakaa Manso                | RFG              |