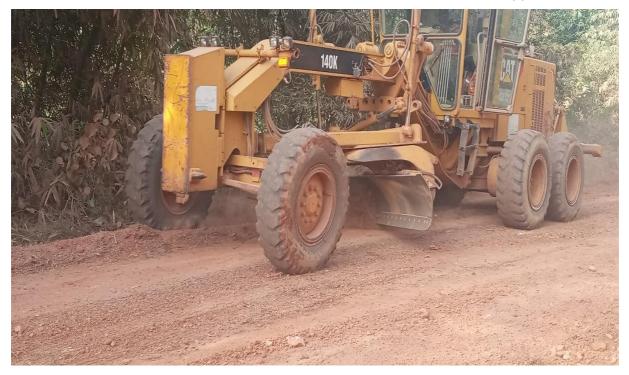

#### Road Network

The Amenfi Central District has about 650.5km length of roads. However, only 40.9km representing 6.29% of the total length of roads in the district has been tarred. The district is greatly handicapped by its poor road network and quality. The poor nature of the roads has adversely affected the delivery of services to the entire district. The problem is further aggravated during the rainy season. This has become a major setback in the carting of agricultural and timber products to other major markets in the district and other towns outside the district

5. Reshaped Pensanom – Amuni, Ankwaso – Wuratrem, Kwamang-Anyinabrim-Bonuama, Daboase – Ashiem roads. About 105km of roads reshapped.

6. Completed 1 No. 2 Bedroom semi-detached Nurses quarters at Manso Amenfi