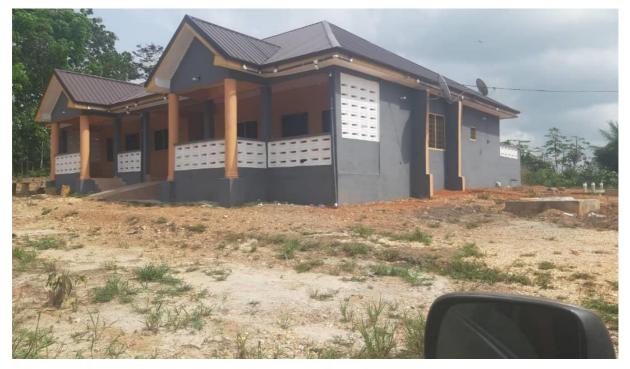

#### Key Achievements in 2023

In the fulfillment of the mandate of the Prestea Huni-Valley Municipal Assembly as expressed in the Local Governance Act 2019, Act 936, the Assembly in the year under review has undertaken some key projects and programmes as follows:

| S/N | Project/Programmes                                                                 | Location                     | Funding          |
|-----|------------------------------------------------------------------------------------|------------------------------|------------------|
| 1   | Constructed 1 No. CHPS compound at Sraha<br>- Ayiem                                | Sraha-Ayiem                  | DACF-RFG         |
| 2   | Reshapped 105km of feeder roads                                                    | District Wide                | DACF/IGF         |
| 3   | Completed 1 No. CHPS compound at Daboase                                           | Daboase                      | DACF/RFG         |
| 4   | Constructed 1 No. 2 Bedroom semi-detached teacher's quarters at Manso Amenfi       | Manso Amenfi                 | RFG              |
| 5   | Supplied 500 dual desk to Basic schools                                            | District wide                | IGF              |
| 6   | Completed 1 No. 2 semi-detached Nurses quarters at Manso Amenfi                    | Manso Amenfi                 | RFG              |
| 7   | Organized skill development training for PWDs                                      | Manso Amenfi                 | PWD              |
| 8   | Organized training workshop for Government Youstart programme                      | District Wide                | IGF              |
| 9   | Drilled and constructed 5 No. Mechanized borehole and 3 No. borehole with handpump | District wide                | RFG              |
| 10  | Constructed 1 No. CHPS compound at Dwirigum                                        | Dwirigum                     | DACF             |
| 11  | Constructed 1 No. 3 unit classroom block at Kwekubuah                              | Kwekubuah                    | DACF             |
| 12  | Acquired 80 acres of land to kickstart the phase II of GPSNP                       | Kwekubuah,Akyekere,Techikrom | Donor<br>(GPSNP) |
| 11  | Constructed 1 No. 96 unit market shed at Adjakaa Manso                             | Adjakaa Manso                | RFG              |