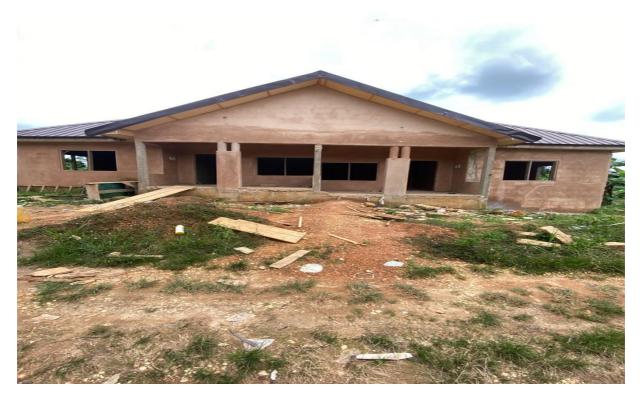

#### Key Achievements in 2023

In the fulfillment of the mandate of the Prestea Huni-Valley Municipal Assembly as expressed in the Local Governance Act 2019, Act 936, the Assembly in the year under review has undertaken some key projects and programmes as follows:

| S/N | Project/Programmes                                                                 | Location                     | Funding          |
|-----|------------------------------------------------------------------------------------|------------------------------|------------------|
| 1   | Constructed 1 No. CHPS compound at Sraha<br>- Ayiem                                | Sraha-Ayiem                  | DACF-RFG         |
| 2   | Reshapped 105km of feeder roads                                                    | District Wide                | DACF/IGF         |
| 3   | Completed 1 No. CHPS compound at Daboase                                           | Daboase                      | DACF/RFG         |
| 4   | Constructed 1 No. 2 Bedroom semi-detached teacher's quarters at Manso Amenfi       | Manso Amenfi                 | RFG              |
| 5   | Supplied 500 dual desk to Basic schools                                            | District wide                | IGF              |
| 6   | Completed 1 No. 2 semi-detached Nurses quarters at Manso Amenfi                    | Manso Amenfi                 | RFG              |
| 7   | Organized skill development training for PWDs                                      | Manso Amenfi                 | PWD              |
| 8   | Organized training workshop for Government Youstart programme                      | District Wide                | IGF              |
| 9   | Drilled and constructed 5 No. Mechanized borehole and 3 No. borehole with handpump | District wide                | RFG              |
| 10  | Constructed 1 No. CHPS compound at Dwirigum                                        | Dwirigum                     | DACF             |
| 11  | Constructed 1 No. 3 unit classroom block at Kwekubuah                              | Kwekubuah                    | DACF             |
| 12  | Acquired 80 acres of land to kickstart the phase II of GPSNP                       | Kwekubuah,Akyekere,Techikrom | Donor<br>(GPSNP) |
| 11  | Constructed 1 No. 96 unit market shed at Adjakaa Manso                             | Adjakaa Manso                | RFG              |