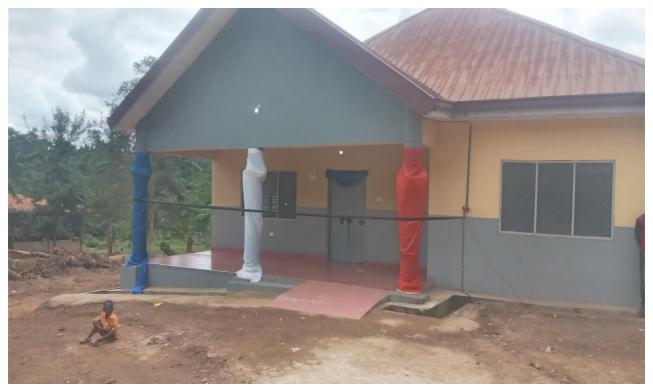

#### Key Achievements in 2023

In the fulfillment of the mandate of the Prestea Huni-Valley Municipal Assembly as expressed in the Local Governance Act 2019, Act 936, the Assembly in the year under review has undertaken some key projects and programmes as follows:

| S/N | Project/Programmes                                                                 | Location                     | Funding          |
|-----|------------------------------------------------------------------------------------|------------------------------|------------------|
| 1   | Constructed 1 No. CHPS compound at Sraha<br>- Ayiem                                | Sraha-Ayiem                  | DACF-RFG         |
| 2   | Reshapped 105km of feeder roads                                                    | District Wide                | DACF/IGF         |
| 3   | Completed 1 No. CHPS compound at Daboase                                           | Daboase                      | DACF/RFG         |
| 4   | Constructed 1 No. 2 Bedroom semi-detached teacher's quarters at Manso Amenfi       | Manso Amenfi                 | RFG              |
| 5   | Supplied 500 dual desk to Basic schools                                            | District wide                | IGF              |
| 6   | Completed 1 No. 2 semi-detached Nurses quarters at Manso Amenfi                    | Manso Amenfi                 | RFG              |
| 7   | Organized skill development training for PWDs                                      | Manso Amenfi                 | PWD              |
| 8   | Organized training workshop for Government Youstart programme                      | District Wide                | IGF              |
| 9   | Drilled and constructed 5 No. Mechanized borehole and 3 No. borehole with handpump | District wide                | RFG              |
| 10  | Constructed 1 No. CHPS compound at Dwirigum                                        | Dwirigum                     | DACF             |
| 11  | Constructed 1 No. 3 unit classroom block at Kwekubuah                              | Kwekubuah                    | DACF             |
| 12  | Acquired 80 acres of land to kickstart the phase II of GPSNP                       | Kwekubuah,Akyekere,Techikrom | Donor<br>(GPSNP) |
| 11  | Constructed 1 No. 96 unit market shed at Adjakaa Manso                             | Adjakaa Manso                | RFG              |