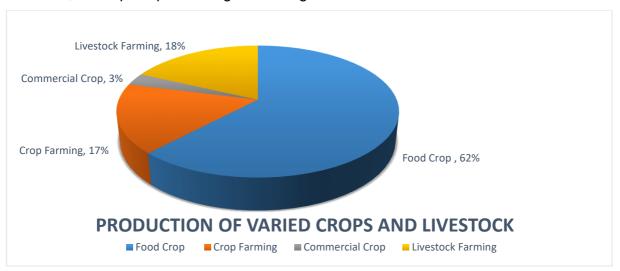

### Agriculture

The climatic condition in the Municipality favorably supports the production of varied crops and livestock. About 62% of farmers in the Municipality are subsistent food crop growers such as maize, rice, yam, cassava etc., 17% are involved in tree crop farming, and 3% are in commercial crop production and about 18% in livestock farming. Some major constraints in commercial production are unavailability of consistent market, bad road networks, inadequate processing and storage facilities and lack of mechanization centers.