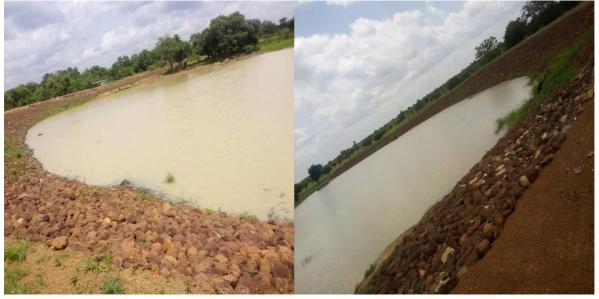

- > Drilled and mechanised 1No. Gbare Water Project
- > Distributed 400No. Dual Desks to Schools across the Municipality
- > Installed 300No. streetlights in Jirapa Municipality
- > Drilled and mechanised 1No. Solar Borehole at Sabuli
- Rehabilitated 1No. Ullo Health centre
- Completed 1No. Dugout at Mwankuri
- Distributed Rabits, Day old chicks and Accessories to selected beneficiaries across the Municipality.