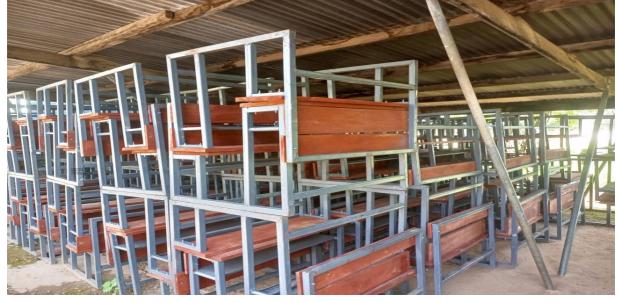

- > Drilled and mechanised 1No. Gbare Water Project
- > Distributed 400No. Dual Desks to Schools across the Municipality
- > Installed 300No. streetlights in Jirapa Municipality
- > Drilled and mechanised 1No. Solar Borehole at Sabuli
- Rehabilitated 1No. Ullo Health centre
- Completed 1No. Dugout at Mwankuri
- Distributed Rabits, Day old chicks and Accessories to selected beneficiaries across the Municipality.

#### DRILLED AND MECHANISED 1NO. GABRE SOLAR WATER PROJECT

DISTRIBUTED 400NO. DUAL DESKS TO SCHOOLS ACROSS THE MUNICIPALITY