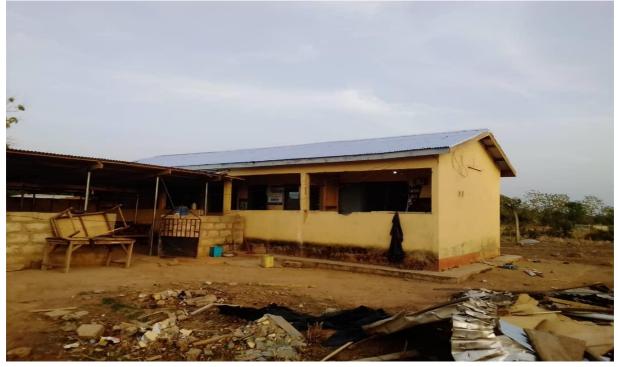

- > Drilled and mechanised 1No. Gbare Water Project
- > Distributed 400No. Dual Desks to Schools across the Municipality
- > Installed 300No. streetlights in Jirapa Municipality
- > Drilled and mechanised 1No. Solar Borehole at Sabuli
- Rehabilitated 1No. Ullo Health centre
- Completed 1No. Dugout at Mwankuri
- Distributed Rabits, Day old chicks and Accessories to selected beneficiaries across the Municipality.

#### REHABILITATED 1NO. HEALTH CENTRE AT ULLO