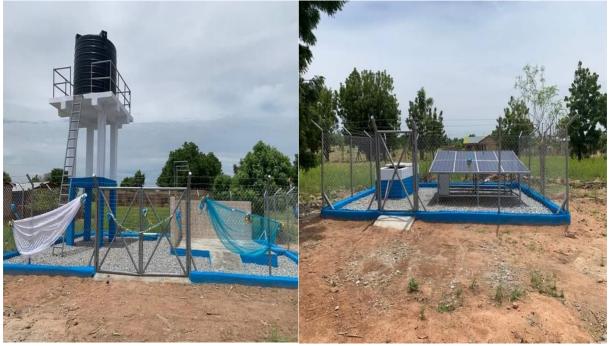

- > Drilled and mechanised 1No. Gbare Water Project
- > Distributed 400No. Dual Desks to Schools across the Municipality
- > Installed 300No. streetlights in Jirapa Municipality
- > Drilled and mechanised 1No. Solar Borehole at Sabuli
- Rehabilitated 1No. Ullo Health centre
- Completed 1No. Dugout at Mwankuri
- Distributed Rabits, Day old chicks and Accessories to selected beneficiaries across the Municipality.

#### DRILLED AND MECHANISED 1NO. GABRE SOLAR WATER PROJECT

DISTRIBUTED 400NO. DUAL DESKS TO SCHOOLS ACROSS THE MUNICIPALITY

#### DRILLED AND MECHANISED 1NO. SOLAR BOREHOLE AT SABULI

**COMPLETED 1NO. DUGOUT MWANKURI** 