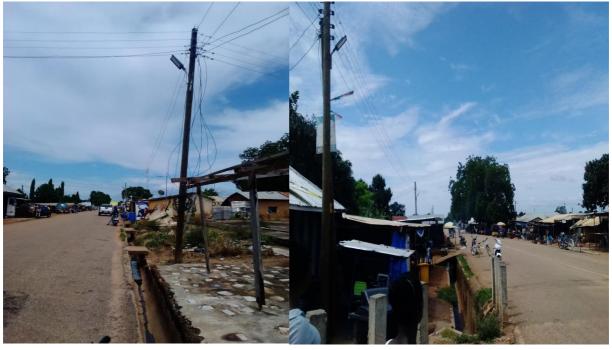

- > Drilled and mechanised 1No. Gbare Water Project
- > Distributed 400No. Dual Desks to Schools across the Municipality
- > Installed 300No. streetlights in Jirapa Municipality
- > Drilled and mechanised 1No. Solar Borehole at Sabuli
- Rehabilitated 1No. Ullo Health centre
- Completed 1No. Dugout at Mwankuri
- Distributed Rabits, Day old chicks and Accessories to selected beneficiaries across the Municipality.

#### INSTALLED 300NO. STREET LIGHTS IN THE MUNICIPALITY