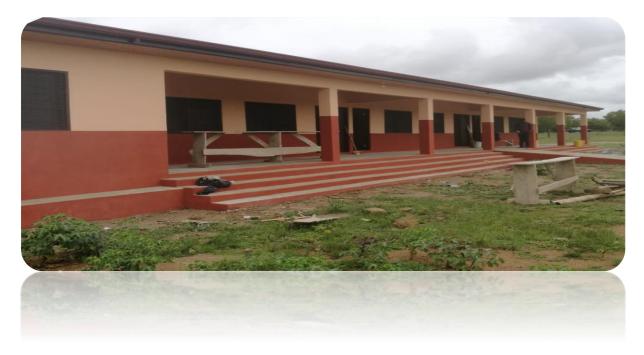

#### Key Achievements in 2023

- Acquired and Distributed 600 Dual and Mono Desks to schools
- Completed 3-Unit Classroom block At Dodowa Methodist School
- Completed 3Unit classroom block at Huapa
- Completed Agortor CHPS Compound
- Completed 10 seater WC with mechanized borehole and Urinal at Agomeda.
- Dredged Ayikuma-Pukpe Drains
- Completed the construction of 2No 36 open market sheds at Dodowa Market.
- Reshaped and gravelled Ashiaman junction-Sota road
- Reshaped and gravelled Doryumu-Shai Hills junction road
- Established 30 hectares of coconut plantation at Asilevikope and Kasunya
- Employed 392 vulnerable persons in the rehabilitation of feeder roads and climate change mitigation intervention sites.
- Trained 1,510 farmers in new technologies in vegetable production. With 85% adoption rate

#### 3-Unit classroom Block at Huapa