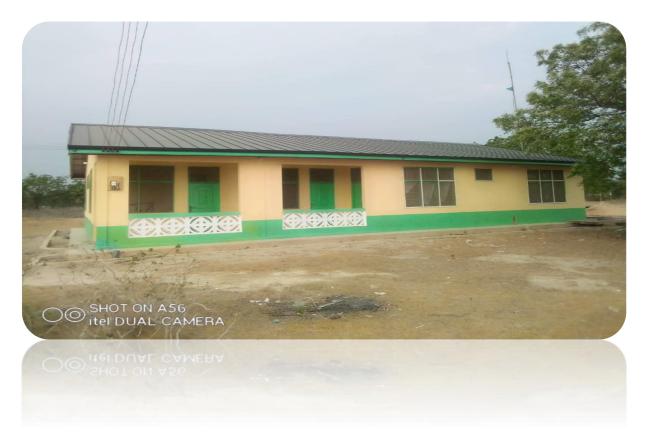

#### Key Achievements in 2023

- Acquired and Distributed 600 Dual and Mono Desks to schools
- Completed 3-Unit Classroom block At Dodowa Methodist School
- Completed 3Unit classroom block at Huapa
- Completed Agortor CHPS Compound
- Completed 10 seater WC with mechanized borehole and Urinal at Agomeda.
- Dredged Ayikuma-Pukpe Drains
- Completed the construction of 2No 36 open market sheds at Dodowa Market.
- Reshaped and gravelled Ashiaman junction-Sota road
- Reshaped and gravelled Doryumu-Shai Hills junction road
- Established 30 hectares of coconut plantation at Asilevikope and Kasunya
- Employed 392 vulnerable persons in the rehabilitation of feeder roads and climate change mitigation intervention sites.
- Trained 1,510 farmers in new technologies in vegetable production. With 85% adoption rate

#### Agortor CHPS Compound