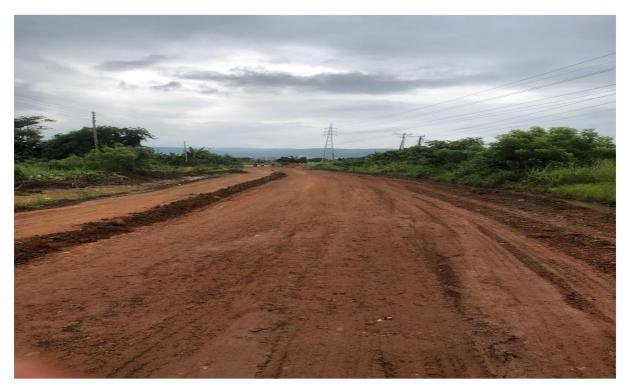

#### Key Achievements in 2023

- Acquired and Distributed 600 Dual and Mono Desks to schools
- Completed 3-Unit Classroom block At Dodowa Methodist School
- Completed 3Unit classroom block at Huapa
- Completed Agortor CHPS Compound
- Completed 10 seater WC with mechanized borehole and Urinal at Agomeda.
- Dredged Ayikuma-Pukpe Drains
- Completed the construction of 2No 36 open market sheds at Dodowa Market.
- Reshaped and gravelled Ashiaman junction-Sota road
- Reshaped and gravelled Doryumu-Shai Hills junction road
- Established 30 hectares of coconut plantation at Asilevikope and Kasunya
- Employed 392 vulnerable persons in the rehabilitation of feeder roads and climate change mitigation intervention sites.
- Trained 1,510 farmers in new technologies in vegetable production. With 85% adoption rate