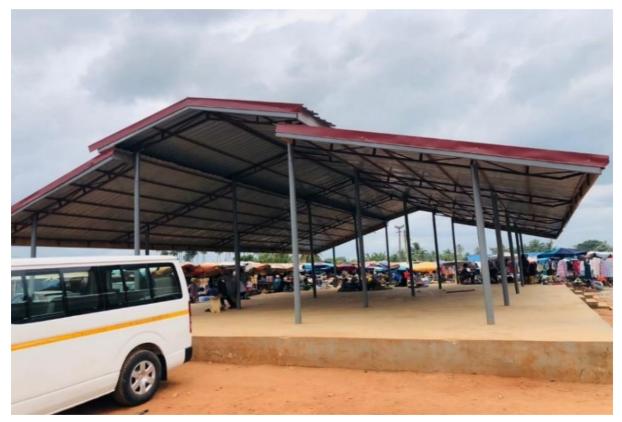

#### Key Achievements in 2023

- Acquired and Distributed 600 Dual and Mono Desks to schools
- Completed 3-Unit Classroom block At Dodowa Methodist School
- Completed 3Unit classroom block at Huapa
- Completed Agortor CHPS Compound
- Completed 10 seater WC with mechanized borehole and Urinal at Agomeda.
- Dredged Ayikuma-Pukpe Drains
- Completed the construction of 2No 36 open market sheds at Dodowa Market.
- Reshaped and gravelled Ashiaman junction-Sota road
- Reshaped and gravelled Doryumu-Shai Hills junction road
- Established 30 hectares of coconut plantation at Asilevikope and Kasunya
- Employed 392 vulnerable persons in the rehabilitation of feeder roads and climate change mitigation intervention sites.
- Trained 1,510 farmers in new technologies in vegetable production. With 85% adoption rate

# Completed 2No. 36 open shed at Dodowa Market

Reshaped and Graveled Ashiaman Junction-SOTA Road.