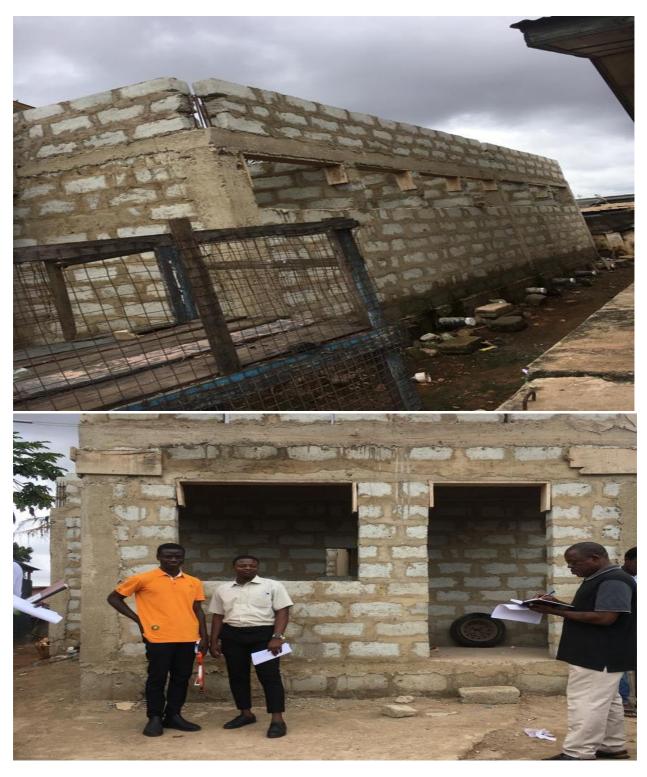

# **KEY ACHIEVEMENTS IN 2023**

- Constructed 2-unit kg block with ancillary facilities at Bubiashie 1 basic school-Okaikoi South Sub-Metro. (Status: Completed and handed over)
- Construction of abattoir with slaughter house, cattle large offices, store and freezing area with fence wall. (Status: 5%; Site clearing ongoing)
- Reconstruction of market shed at Agbogbloshie for plantain sellers. (Status: 90%; roofed and painting ongoing)
- Construction of a single storey storage facility for Kaneshie polyclinic. (Status: 5%;
   Not commenced due to Agenda 111 allocation to same site)
- Construction of sanitation court at old A.M.A office. (Status: 25%; Ongoing with spot items, electrical installation, etc.)
- Construction of single storey Accra city Child Care Centre at Old Fadama. (Status: 55%; At gable level)
- Re-roofing of Makola market shed. (Status: 100%; Completed and in use)
- Construction of 10-seater WC toilet facility in Okaikoi South Sub-Metro. (Status: 60%; Ongoing and at gable level)
- Trained 30 women on processing of orange fleshed sweet potato at Makola
- Conducted door to door vaccination at selected markets.
- Enforcement of A.M.A bye-laws on open defecation.
- Public education and sensitization on child protection issues.
- Promotion of backyard garden and livestock farming.
- Public education and sensitization on communicable disease.
- Desilting of drains.

CONSTRUCTED 2-UNIT KG BLOCK WITH ANCILLARY FACILITIES AT BUBUASHIE 1 BASIC SCHOOL-OKAIKOI SOUTH SUB-METRO AMA

RECONSTRUCTION OF MARKET SHED AT AGBOGBLOSHIE FOR PLANTAIN SELLERS.

RECONSTRUCTION OF MARKET SHED AT AGBOGBLOSHIE FOR PLANTAIN SELLERS.