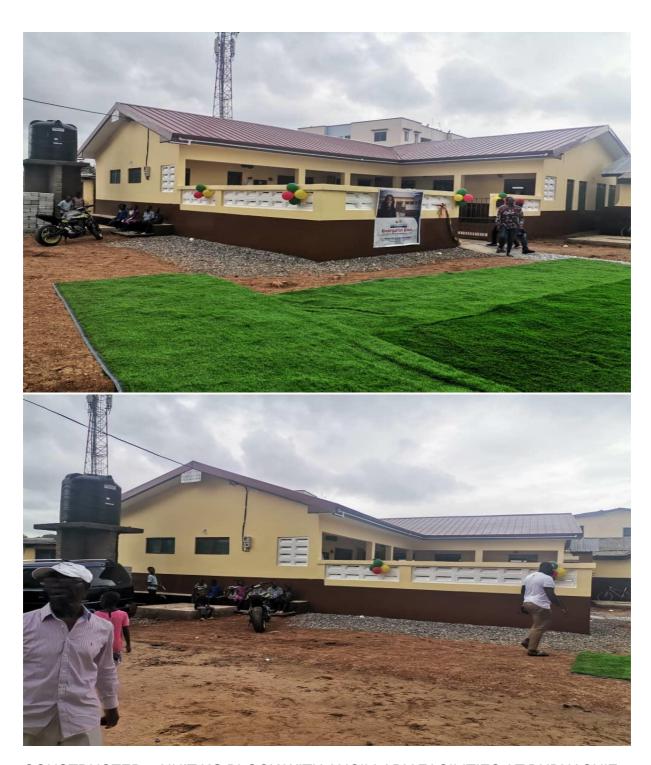

# **KEY ACHIEVEMENTS IN 2023**

- Constructed 2-unit kg block with ancillary facilities at Bubiashie 1 basic school-Okaikoi South Sub-Metro. (Status: Completed and handed over)
- Construction of abattoir with slaughter house, cattle large offices, store and freezing area with fence wall. (Status: 5%; Site clearing ongoing)
- Reconstruction of market shed at Agbogbloshie for plantain sellers. (Status: 90%; roofed and painting ongoing)
- Construction of a single storey storage facility for Kaneshie polyclinic. (Status: 5%;
   Not commenced due to Agenda 111 allocation to same site)
- Construction of sanitation court at old A.M.A office. (Status: 25%; Ongoing with spot items, electrical installation, etc.)
- Construction of single storey Accra city Child Care Centre at Old Fadama. (Status: 55%; At gable level)
- Re-roofing of Makola market shed. (Status: 100%; Completed and in use)
- Construction of 10-seater WC toilet facility in Okaikoi South Sub-Metro. (Status: 60%; Ongoing and at gable level)
- Trained 30 women on processing of orange fleshed sweet potato at Makola
- Conducted door to door vaccination at selected markets.
- Enforcement of A.M.A bye-laws on open defecation.
- Public education and sensitization on child protection issues.
- Promotion of backyard garden and livestock farming.
- Public education and sensitization on communicable disease.
- Desilting of drains.

CONSTRUCTION OF SINGLE STOREY ACCRA CITY CHILD CENTRE

RE-ROOFING OF MAKOLA MARKET SHED RIP-OFF

CONSTRUCTION OF 10-SEATER WC IN OKAIKOI SOUTH