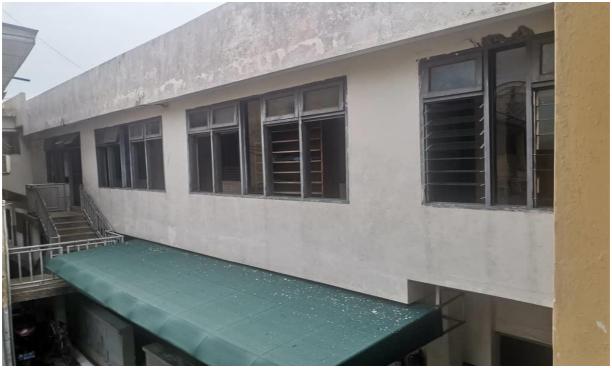

# **KEY ACHIEVEMENTS IN 2023**

- Constructed 2-unit kg block with ancillary facilities at Bubiashie 1 basic school-Okaikoi South Sub-Metro. (Status: Completed and handed over)
- Construction of abattoir with slaughter house, cattle large offices, store and freezing area with fence wall. (Status: 5%; Site clearing ongoing)
- Reconstruction of market shed at Agbogbloshie for plantain sellers. (Status: 90%; roofed and painting ongoing)
- Construction of a single storey storage facility for Kaneshie polyclinic. (Status: 5%;
   Not commenced due to Agenda 111 allocation to same site)
- Construction of sanitation court at old A.M.A office. (Status: 25%; Ongoing with spot items, electrical installation, etc.)
- Construction of single storey Accra city Child Care Centre at Old Fadama. (Status: 55%; At gable level)
- Re-roofing of Makola market shed. (Status: 100%; Completed and in use)
- Construction of 10-seater WC toilet facility in Okaikoi South Sub-Metro. (Status: 60%; Ongoing and at gable level)
- Trained 30 women on processing of orange fleshed sweet potato at Makola
- Conducted door to door vaccination at selected markets.
- Enforcement of A.M.A bye-laws on open defecation.
- Public education and sensitization on child protection issues.
- Promotion of backyard garden and livestock farming.
- Public education and sensitization on communicable disease.
- Desilting of drains.

CONSTRUCTED 2-UNIT KG BLOCK WITH ANCILLARY FACILITIES AT BUBUASHIE 1 BASIC SCHOOL-OKAIKOI SOUTH SUB-METRO AMA

RECONSTRUCTION OF MARKET SHED AT AGBOGBLOSHIE FOR PLANTAIN SELLERS.

RECONSTRUCTION OF MARKET SHED AT AGBOGBLOSHIE FOR PLANTAIN SELLERS.

CONSTRUCTION OF SINGLE STOREY ACCRA CITY CHILD CENTRE

RE-ROOFING OF MAKOLA MARKET SHED RIP-OFF

CONSTRUCTION OF 10-SEATER WC IN OKAIKOI SOUTH