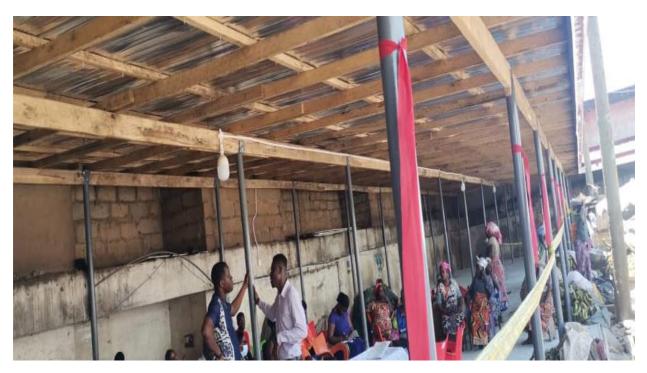

# **KEY ACHIEVEMENTS IN 2023**

- Constructed 2-unit kg block with ancillary facilities at Bubiashie 1 basic school-Okaikoi South Sub-Metro. (Status: Completed and handed over)
- Construction of abattoir with slaughter house, cattle large offices, store and freezing area with fence wall. (Status: 5%; Site clearing ongoing)
- Reconstruction of market shed at Agbogbloshie for plantain sellers. (Status: 90%; roofed and painting ongoing)
- Construction of a single storey storage facility for Kaneshie polyclinic. (Status: 5%;
   Not commenced due to Agenda 111 allocation to same site)
- Construction of sanitation court at old A.M.A office. (Status: 25%; Ongoing with spot items, electrical installation, etc.)
- Construction of single storey Accra city Child Care Centre at Old Fadama. (Status: 55%; At gable level)
- Re-roofing of Makola market shed. (Status: 100%; Completed and in use)
- Construction of 10-seater WC toilet facility in Okaikoi South Sub-Metro. (Status: 60%; Ongoing and at gable level)
- Trained 30 women on processing of orange fleshed sweet potato at Makola
- Conducted door to door vaccination at selected markets.
- Enforcement of A.M.A bye-laws on open defecation.
- Public education and sensitization on child protection issues.
- Promotion of backyard garden and livestock farming.
- Public education and sensitization on communicable disease.
- Desilting of drains.

CONSTRUCTED 2-UNIT KG BLOCK WITH ANCILLARY FACILITIES AT BUBUASHIE 1 BASIC SCHOOL-OKAIKOI SOUTH SUB-METRO AMA

RECONSTRUCTION OF MARKET SHED AT AGBOGBLOSHIE FOR PLANTAIN SELLERS.

RECONSTRUCTION OF MARKET SHED AT AGBOGBLOSHIE FOR PLANTAIN SELLERS.