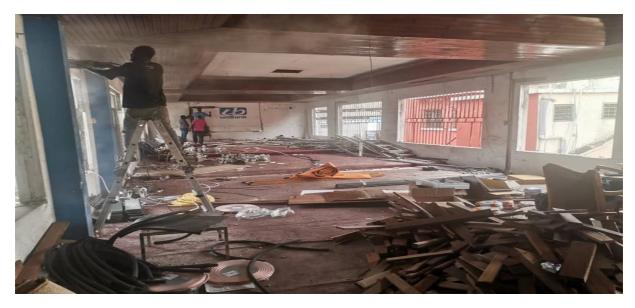

# **KEY ACHIEVEMENTS IN 2023**

- Constructed 2-unit kg block with ancillary facilities at Bubiashie 1 basic school-Okaikoi South Sub-Metro. (Status: Completed and handed over)
- Construction of abattoir with slaughter house, cattle large offices, store and freezing area with fence wall. (Status: 5%; Site clearing ongoing)
- Reconstruction of market shed at Agbogbloshie for plantain sellers. (Status: 90%; roofed and painting ongoing)
- Construction of a single storey storage facility for Kaneshie polyclinic. (Status: 5%;
   Not commenced due to Agenda 111 allocation to same site)
- Construction of sanitation court at old A.M.A office. (Status: 25%; Ongoing with spot items, electrical installation, etc.)
- Construction of single storey Accra city Child Care Centre at Old Fadama. (Status: 55%; At gable level)
- Re-roofing of Makola market shed. (Status: 100%; Completed and in use)
- Construction of 10-seater WC toilet facility in Okaikoi South Sub-Metro. (Status: 60%; Ongoing and at gable level)
- Trained 30 women on processing of orange fleshed sweet potato at Makola
- Conducted door to door vaccination at selected markets.
- Enforcement of A.M.A bye-laws on open defecation.
- Public education and sensitization on child protection issues.
- Promotion of backyard garden and livestock farming.
- Public education and sensitization on communicable disease.
- Desilting of drains.

CONSTRUCTED 2-UNIT KG BLOCK WITH ANCILLARY FACILITIES AT BUBUASHIE 1 BASIC SCHOOL-OKAIKOI SOUTH SUB-METRO AMA

RECONSTRUCTION OF MARKET SHED AT AGBOGBLOSHIE FOR PLANTAIN SELLERS.

RECONSTRUCTION OF MARKET SHED AT AGBOGBLOSHIE FOR PLANTAIN SELLERS.

CONSTRUCTION OF SINGLE STOREY ACCRA CITY CHILD CENTRE

RE-ROOFING OF MAKOLA MARKET SHED RIP-OFF

CONSTRUCTION OF 10-SEATER WC IN OKAIKOI SOUTH