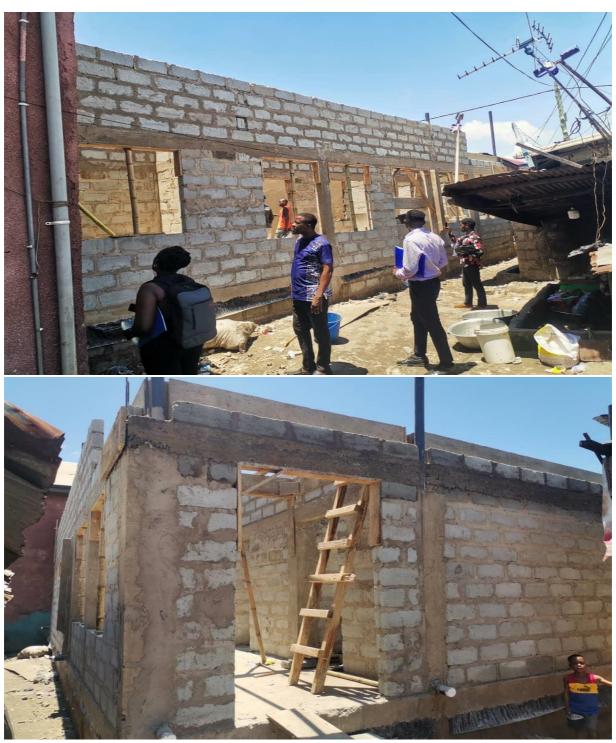

# **KEY ACHIEVEMENTS IN 2023**

- Constructed 2-unit kg block with ancillary facilities at Bubiashie 1 basic school-Okaikoi South Sub-Metro. (Status: Completed and handed over)
- Construction of abattoir with slaughter house, cattle large offices, store and freezing area with fence wall. (Status: 5%; Site clearing ongoing)
- Reconstruction of market shed at Agbogbloshie for plantain sellers. (Status: 90%; roofed and painting ongoing)
- Construction of a single storey storage facility for Kaneshie polyclinic. (Status: 5%;
   Not commenced due to Agenda 111 allocation to same site)
- Construction of sanitation court at old A.M.A office. (Status: 25%; Ongoing with spot items, electrical installation, etc.)
- Construction of single storey Accra city Child Care Centre at Old Fadama. (Status: 55%; At gable level)
- Re-roofing of Makola market shed. (Status: 100%; Completed and in use)
- Construction of 10-seater WC toilet facility in Okaikoi South Sub-Metro. (Status: 60%; Ongoing and at gable level)
- Trained 30 women on processing of orange fleshed sweet potato at Makola
- Conducted door to door vaccination at selected markets.
- Enforcement of A.M.A bye-laws on open defecation.
- Public education and sensitization on child protection issues.
- Promotion of backyard garden and livestock farming.
- Public education and sensitization on communicable disease.
- Desilting of drains.

CONSTRUCTED 2-UNIT KG BLOCK WITH ANCILLARY FACILITIES AT BUBUASHIE 1 BASIC SCHOOL-OKAIKOI SOUTH SUB-METRO AMA

RECONSTRUCTION OF MARKET SHED AT AGBOGBLOSHIE FOR PLANTAIN SELLERS.

RECONSTRUCTION OF MARKET SHED AT AGBOGBLOSHIE FOR PLANTAIN SELLERS.

CONSTRUCTION OF SINGLE STOREY ACCRA CITY CHILD CENTRE

RE-ROOFING OF MAKOLA MARKET SHED RIP-OFF

CONSTRUCTION OF 10-SEATER WC IN OKAIKOI SOUTH