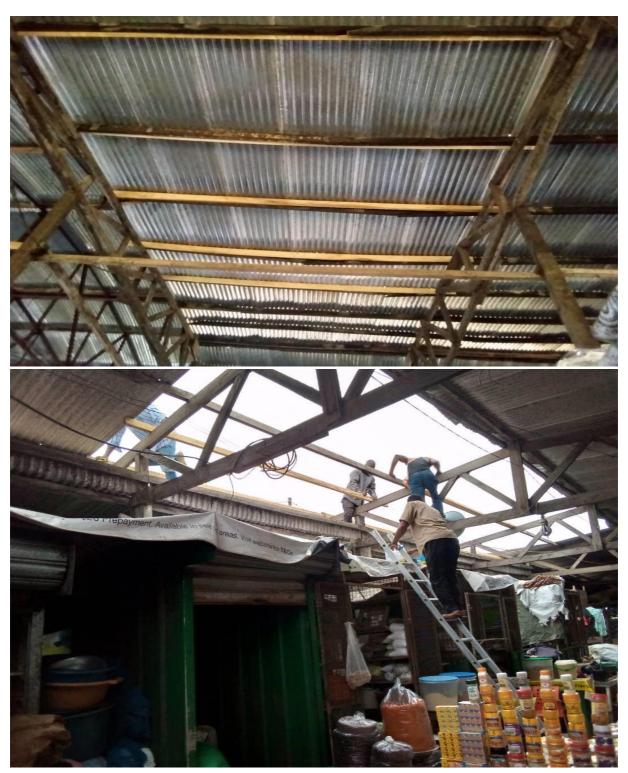

# **KEY ACHIEVEMENTS IN 2023**

- Constructed 2-unit kg block with ancillary facilities at Bubiashie 1 basic school-Okaikoi South Sub-Metro. (Status: Completed and handed over)
- Construction of abattoir with slaughter house, cattle large offices, store and freezing area with fence wall. (Status: 5%; Site clearing ongoing)
- Reconstruction of market shed at Agbogbloshie for plantain sellers. (Status: 90%; roofed and painting ongoing)
- Construction of a single storey storage facility for Kaneshie polyclinic. (Status: 5%;
   Not commenced due to Agenda 111 allocation to same site)
- Construction of sanitation court at old A.M.A office. (Status: 25%; Ongoing with spot items, electrical installation, etc.)
- Construction of single storey Accra city Child Care Centre at Old Fadama. (Status: 55%; At gable level)
- Re-roofing of Makola market shed. (Status: 100%; Completed and in use)
- Construction of 10-seater WC toilet facility in Okaikoi South Sub-Metro. (Status: 60%; Ongoing and at gable level)
- Trained 30 women on processing of orange fleshed sweet potato at Makola
- Conducted door to door vaccination at selected markets.
- Enforcement of A.M.A bye-laws on open defecation.
- Public education and sensitization on child protection issues.
- Promotion of backyard garden and livestock farming.
- Public education and sensitization on communicable disease.
- Desilting of drains.

CONSTRUCTED 2-UNIT KG BLOCK WITH ANCILLARY FACILITIES AT BUBUASHIE 1 BASIC SCHOOL-OKAIKOI SOUTH SUB-METRO AMA

RECONSTRUCTION OF MARKET SHED AT AGBOGBLOSHIE FOR PLANTAIN SELLERS.

RECONSTRUCTION OF MARKET SHED AT AGBOGBLOSHIE FOR PLANTAIN SELLERS.

CONSTRUCTION OF SINGLE STOREY ACCRA CITY CHILD CENTRE

RE-ROOFING OF MAKOLA MARKET SHED RIP-OFF

CONSTRUCTION OF 10-SEATER WC IN OKAIKOI SOUTH