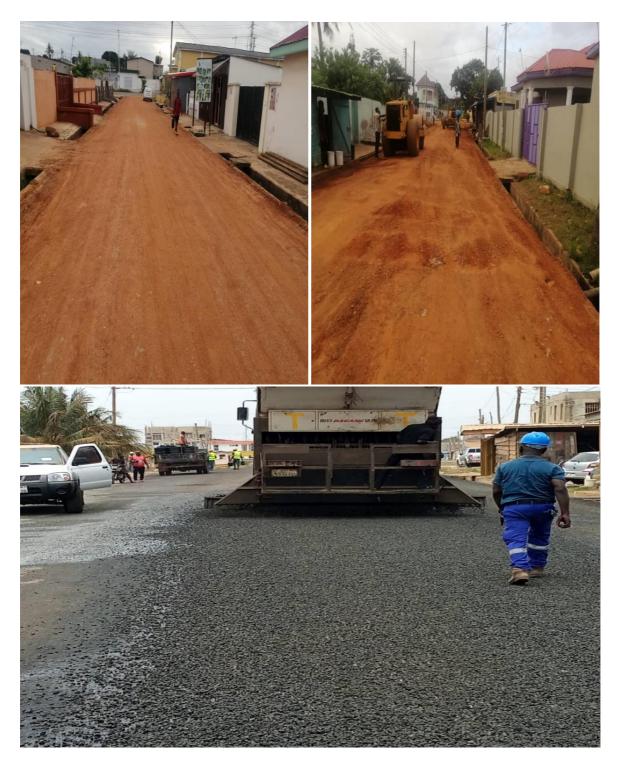

# Key Achievements in 2023

- Construction of 1No. 2-Storey 6-Unit Classroom Block @ St. Augustine Ang. 100% Completed, Handed over and In-use.
- Construction of 1No. 6-Unit Classroom Block @ AME Zion School, Nasarawa. 55%
- Procurement and distribution of 300No. Galvanized Steel Frame Dual Desks to selected schools within the Municipality.
- Completion of 30 bed capacity Hospital at Gbegbeyise 70%
- Pot-hole patching/re-gravelling on selected roads within the municipality 100% completed.
- De-silting and dredging of storm drains within the municipality 100% completed
- Replacement of faulty streetlights within the municipality 100% completed
- Construction of Double (2.5x1.5) m Box Culvert and Storm Drain on Sabolai Street behind GCB Bank – Sahara, Dansoman. – 10%
- Surfacing of Manye Addokailey Street and Others 50%
- Replacement of Metal Gratings on Selected Roads within the Municipality 100%
- Maintenance Work at 1st Stop and Ave Maria 100%
- Procured and distributed income generating items for PWDs 100%
- Public sensitization on good sanitation practices 100%

Surfacing of Manye Addokailey Street and Others - 50%

Replacement of Metal Gratings on Selected Roads within the Municipality – 100%

Maintenance Work at 1st Stop and Ave Maria – 100%

Procured and distributed income generating items for PWDs - 100%