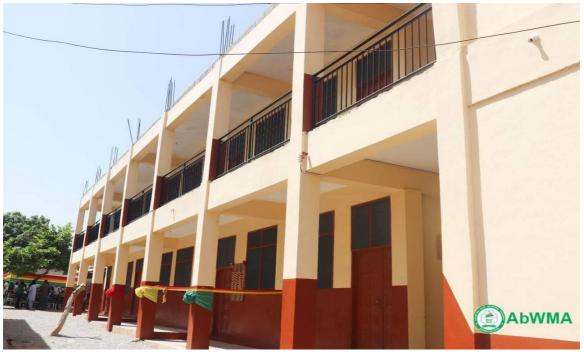

# Key Achievements in 2023

- Construction of 1No. 2-Storey 6-Unit Classroom Block @ St. Augustine Ang. 100% Completed, Handed over and In-use.
- Construction of 1No. 6-Unit Classroom Block @ AME Zion School, Nasarawa. 55%
- Procurement and distribution of 300No. Galvanized Steel Frame Dual Desks to selected schools within the Municipality.
- Completion of 30 bed capacity Hospital at Gbegbeyise 70%
- Pot-hole patching/re-gravelling on selected roads within the municipality 100% completed.
- De-silting and dredging of storm drains within the municipality 100% completed
- Replacement of faulty streetlights within the municipality 100% completed
- Construction of Double (2.5x1.5) m Box Culvert and Storm Drain on Sabolai Street behind GCB Bank – Sahara, Dansoman. – 10%
- Surfacing of Manye Addokailey Street and Others 50%
- Replacement of Metal Gratings on Selected Roads within the Municipality 100%
- Maintenance Work at 1st Stop and Ave Maria 100%
- Procured and distributed income generating items for PWDs 100%
- Public sensitization on good sanitation practices 100%

Construction of 1No. 2-Storey 6-Unit Classroom Block @ St. Augustine Ang. – 100% Completed, Handed over and In-use.

Construction of 1No. 6-Unit Classroom Block @ AME Zion School, Nasarawa. - 55%

Completion of 30 bed capacity Hospital at Gbegbeyise - 70%