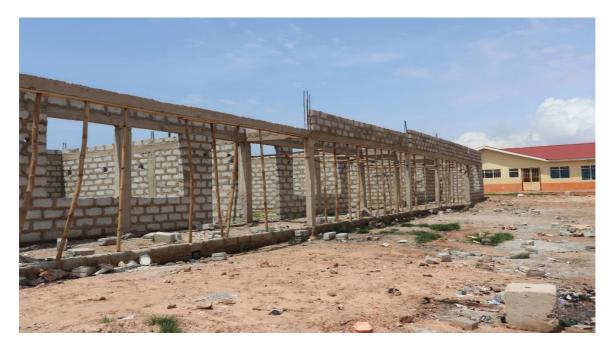

# Key Achievements in 2023

- Construction of 1No. 2-Storey 6-Unit Classroom Block @ St. Augustine Ang. 100% Completed, Handed over and In-use.
- Construction of 1No. 6-Unit Classroom Block @ AME Zion School, Nasarawa. 55%
- Procurement and distribution of 300No. Galvanized Steel Frame Dual Desks to selected schools within the Municipality.
- Completion of 30 bed capacity Hospital at Gbegbeyise 70%
- Pot-hole patching/re-gravelling on selected roads within the municipality 100% completed.
- De-silting and dredging of storm drains within the municipality 100% completed
- Replacement of faulty streetlights within the municipality 100% completed
- Construction of Double (2.5x1.5) m Box Culvert and Storm Drain on Sabolai Street behind GCB Bank – Sahara, Dansoman. – 10%
- Surfacing of Manye Addokailey Street and Others 50%
- Replacement of Metal Gratings on Selected Roads within the Municipality 100%
- Maintenance Work at 1st Stop and Ave Maria 100%
- Procured and distributed income generating items for PWDs 100%
- Public sensitization on good sanitation practices 100%

Construction of 1No. 2-Storey 6-Unit Classroom Block @ St. Augustine Ang. – 100% Completed, Handed over and In-use.

Construction of 1No. 6-Unit Classroom Block @ AME Zion School, Nasarawa. - 55%

Completion of 30 bed capacity Hospital at Gbegbeyise - 70%