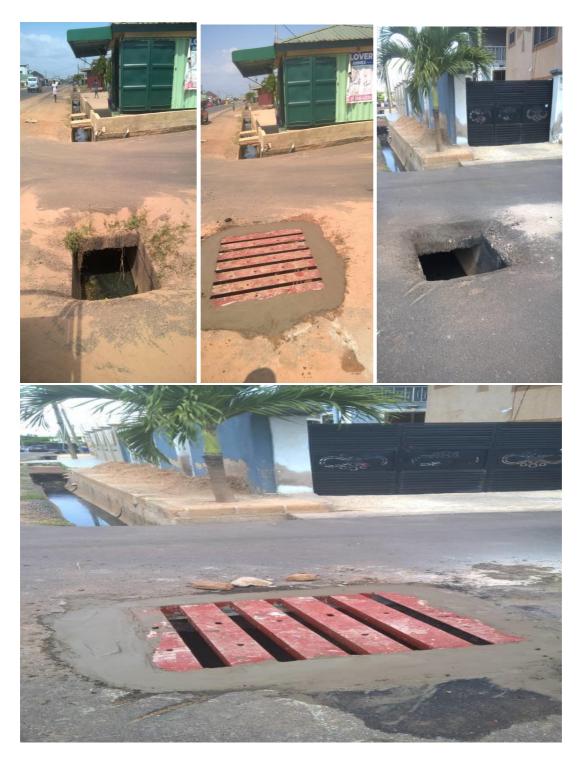

# Key Achievements in 2023

- Construction of 1No. 2-Storey 6-Unit Classroom Block @ St. Augustine Ang. 100% Completed, Handed over and In-use.
- Construction of 1No. 6-Unit Classroom Block @ AME Zion School, Nasarawa. 55%
- Procurement and distribution of 300No. Galvanized Steel Frame Dual Desks to selected schools within the Municipality.
- Completion of 30 bed capacity Hospital at Gbegbeyise 70%
- Pot-hole patching/re-gravelling on selected roads within the municipality 100% completed.
- De-silting and dredging of storm drains within the municipality 100% completed
- Replacement of faulty streetlights within the municipality 100% completed
- Construction of Double (2.5x1.5) m Box Culvert and Storm Drain on Sabolai Street behind GCB Bank – Sahara, Dansoman. – 10%
- Surfacing of Manye Addokailey Street and Others 50%
- Replacement of Metal Gratings on Selected Roads within the Municipality 100%
- Maintenance Work at 1st Stop and Ave Maria 100%
- Procured and distributed income generating items for PWDs 100%
- Public sensitization on good sanitation practices 100%

Surfacing of Manye Addokailey Street and Others - 50%

Replacement of Metal Gratings on Selected Roads within the Municipality – 100%

Maintenance Work at 1st Stop and Ave Maria – 100%

Procured and distributed income generating items for PWDs - 100%