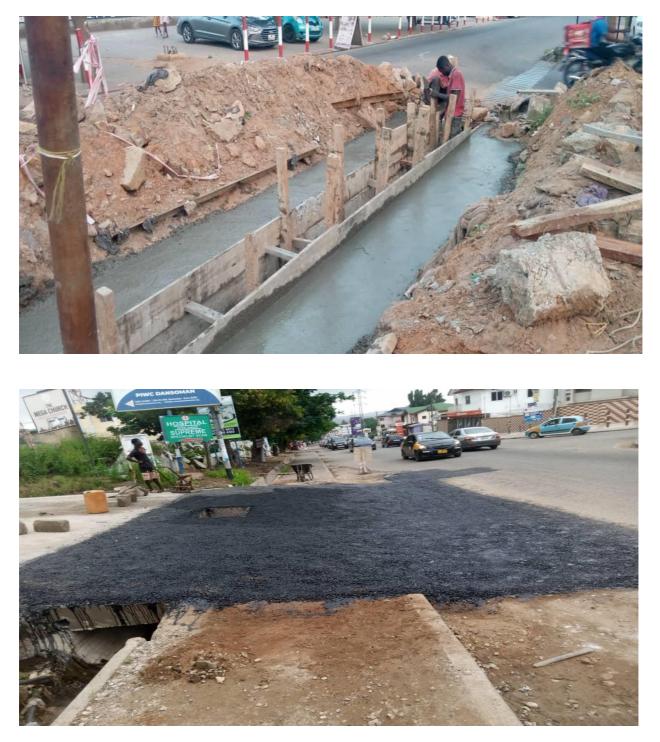

# Key Achievements in 2023

- Construction of 1No. 2-Storey 6-Unit Classroom Block @ St. Augustine Ang. 100% Completed, Handed over and In-use.
- Construction of 1No. 6-Unit Classroom Block @ AME Zion School, Nasarawa. 55%
- Procurement and distribution of 300No. Galvanized Steel Frame Dual Desks to selected schools within the Municipality.
- Completion of 30 bed capacity Hospital at Gbegbeyise 70%
- Pot-hole patching/re-gravelling on selected roads within the municipality 100% completed.
- De-silting and dredging of storm drains within the municipality 100% completed
- Replacement of faulty streetlights within the municipality 100% completed
- Construction of Double (2.5x1.5) m Box Culvert and Storm Drain on Sabolai Street behind GCB Bank – Sahara, Dansoman. – 10%
- Surfacing of Manye Addokailey Street and Others 50%
- Replacement of Metal Gratings on Selected Roads within the Municipality 100%
- Maintenance Work at 1st Stop and Ave Maria 100%
- Procured and distributed income generating items for PWDs 100%
- Public sensitization on good sanitation practices 100%

Surfacing of Manye Addokailey Street and Others - 50%

Replacement of Metal Gratings on Selected Roads within the Municipality – 100%

Maintenance Work at 1st Stop and Ave Maria – 100%

Procured and distributed income generating items for PWDs - 100%