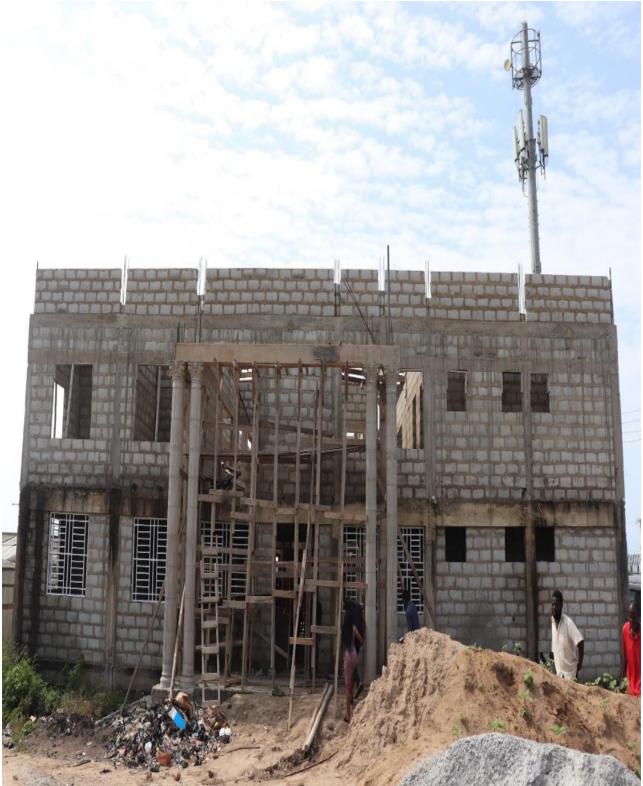

# Key Achievements in 2023

- Construction of 1No. 2-Storey 6-Unit Classroom Block @ St. Augustine Ang. 100% Completed, Handed over and In-use.
- Construction of 1No. 6-Unit Classroom Block @ AME Zion School, Nasarawa. 55%
- Procurement and distribution of 300No. Galvanized Steel Frame Dual Desks to selected schools within the Municipality.
- Completion of 30 bed capacity Hospital at Gbegbeyise 70%
- Pot-hole patching/re-gravelling on selected roads within the municipality 100% completed.
- De-silting and dredging of storm drains within the municipality 100% completed
- Replacement of faulty streetlights within the municipality 100% completed
- Construction of Double (2.5x1.5) m Box Culvert and Storm Drain on Sabolai Street behind GCB Bank – Sahara, Dansoman. – 10%
- Surfacing of Manye Addokailey Street and Others 50%
- Replacement of Metal Gratings on Selected Roads within the Municipality 100%
- Maintenance Work at 1st Stop and Ave Maria 100%
- Procured and distributed income generating items for PWDs 100%
- Public sensitization on good sanitation practices 100%