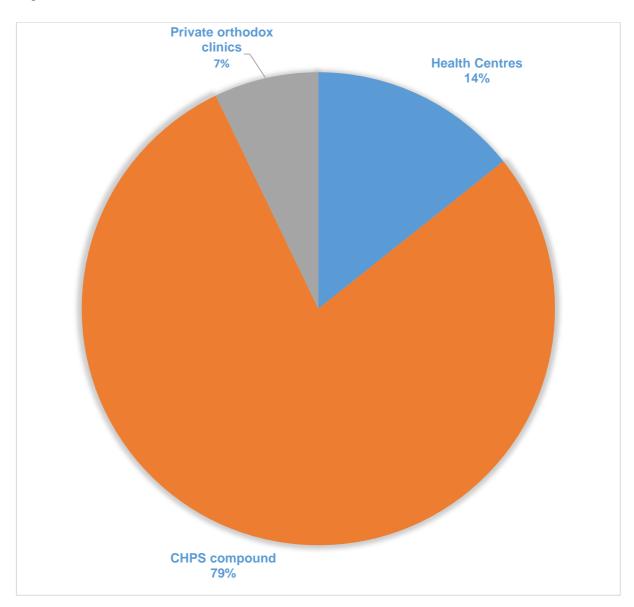

### **HEALTH**

Health care in the district is delivered at two levels, the community and sub-district levels. There are Two (2) Health Centres, one (1) private orthodox clinic, and Eleven (11) CHPS compound complementing health care delivery in the district. There is currently the construction of a district hospital at Afransi under the Agenda 111 policy of Government and a Polyclinic at Abonyi being funded by the Government of Ghana.