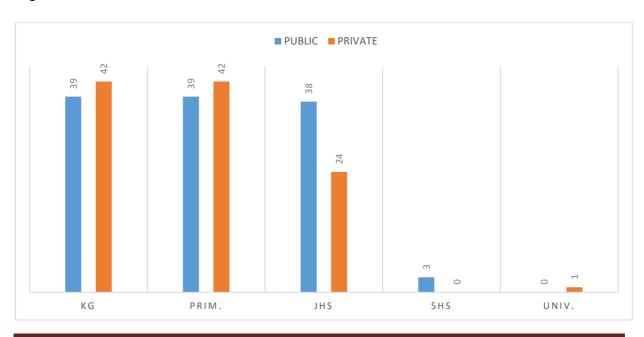

### **EDUCATION**

Currently, the district has about 81 basic schools with about 800 classrooms (public and Private, KG, Primary and JHS). The district can boast of a private university namely, Perez University in Pomadze. The district has Three Community Senior High Schools.

Fig. 1: EDUCATIONAL FACILITIES IN THE DISTRICT

Table 1: EDUCATION- FACILITIES AND ENROLMENT

| Public | c Schools Enrolment in | the District for 2021-202 | 3 Academic Years |           |  |  |  |
|--------|------------------------|---------------------------|------------------|-----------|--|--|--|
| NO.    | CATEGORY               | YEARS                     | YEARS            |           |  |  |  |
|        |                        | 2020/2021                 | 2021/2022        | 2022/2023 |  |  |  |
|        | Kg                     | 2,688                     | 2,884            | 2,300     |  |  |  |
|        | Primary                | 9662                      | 9,799            | 9612      |  |  |  |
|        | JHS                    | 5293                      | 5,104            | 5416      |  |  |  |
|        | SHS                    | 1091                      | 1,302            | 2,450     |  |  |  |
|        | TOTAL                  | 18,734                    | 19,089           | 19,778    |  |  |  |

Private Schools Enrolment in the District for 2021-2023 Academic Years

| NO. | CATEGORY | YEARS     |           |           |  |  |  |
|-----|----------|-----------|-----------|-----------|--|--|--|
|     |          | 2020/2021 | 2021/2022 | 2022/2023 |  |  |  |
| 1   | KG       | 1943      | 1,986     | 2,016     |  |  |  |
| 2   | Primary  | 4335      | 4,455     | 4,650     |  |  |  |
| 3   | JHS      | 609       | 622       | 815       |  |  |  |
|     | TOTAL    | 6,887     | 7,063     | 7481      |  |  |  |