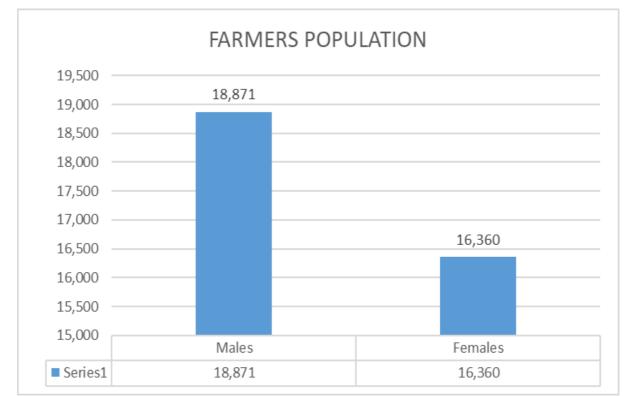

### 3. FARMERS POPULATION

Farmers population is estimated to be Thirty-Five Thousand, Two Hundred and Thirty-One (35,231) made up of;

Males - 18,871

Females - 16,360