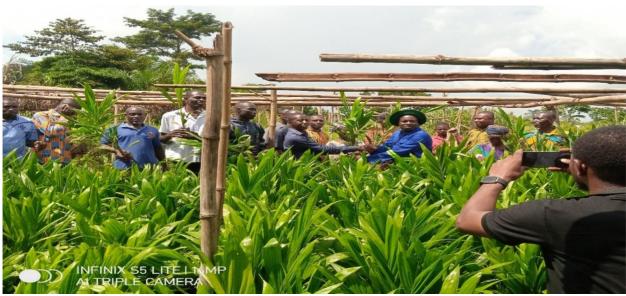

### **KEY ACHIEVEMENTS (2023)**

- Supplied five thousand (5,000) seedlings of Palm Nut Seedlings Distributed to 167
   Farmers
- Supplied of 8,600 Coconut seedlings to 164 Farmers: 121 males and 43 Females
- 6unit classroom block Constructed at Nkrankwanta Presby JHS
- 1 No. 3 Unit Classroom Block Completed at Asuontam
- 1No. 2 Bedroom Nurses Bungalow Completed at Kwakuanya
- 1No. 2 Bedroom Nurses Bungalow Completed at Kwadwomo
- Emergency Block constructed at Nkrankwanta District Hospital (45% Completed)
- Supplied of 750 Dual Desk to District GES Directorate
- Nkrankwanta District Court constructed (95% completed)

### 5,000 PALMNUT SEEDLINGS DISTRIBUTED TO 167 FARMERS- IGF

8,600 COCONUT SEEDLINGS DISTRIBUTED TO 164 FARMERS- IGF