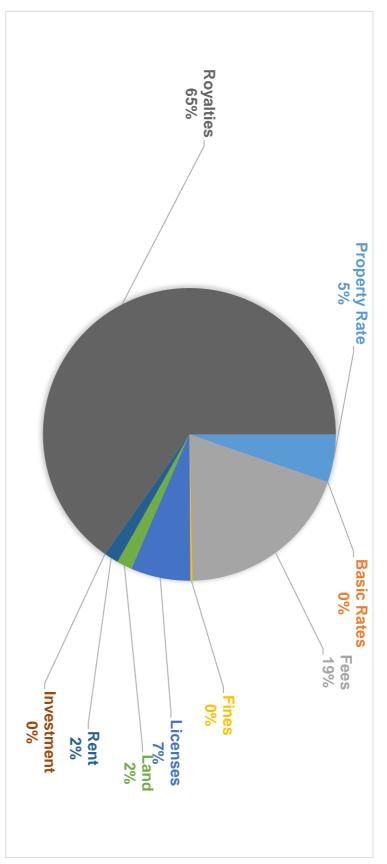

# REVENUE AND EXPENDITURE PERFORMANCE REVENUE

|               |            | FINA       | <b>NCIAL PERF</b> | ORMANCE    | - REVENUE         | FINANCIAL PERFORMANCE- REVENUE - IGF ONLY |                                          |                                       |
|---------------|------------|------------|-------------------|------------|-------------------|-------------------------------------------|------------------------------------------|---------------------------------------|
|               | 2021       | 21         | 2022              | 22         | 2                 | 2023                                      | ~ ~ ~                                    |                                       |
| ITEM          | Budget     | Actual     | Budget            | Actual     | Revised<br>Budget | Actual as at<br>August, 2023              | Contribution<br>as at<br>August,<br>2023 | %Pertormance<br>as at August,<br>2023 |
| Property Rate | 56,600.00  | 43,299.06  | 54,900.00         | 18,806.00  | 56,400.00         | 42895.92                                  | 15.2%                                    | 76%                                   |
| Basic Rates   | 1,270.00   | -          | 1,270.00          | -          | 4,000.00          | 1                                         | 0.0%                                     | 0%                                    |
| Fees          | 118,700.00 | 51,495.00  | 144,900.00        | 125,563.00 | 213,900.00        | 157,441.00                                | 55.8%                                    | 74%                                   |
| Fines         | 5,200.00   | 6,940.00   | 8,000.00          | 9,365.00   | 10,000.00         | 1,820.00                                  | 0.6%                                     | 18%                                   |
| Licenses      | 51,250.00  | 33,305.00  | 50,630.00         | 33,729.00  | 99,250.00         | 53,505.00                                 | 18.9%                                    | 54%                                   |
| Land          | 25,000.00  | 17,860.00  | 55,000.00         | 58,334.41  | 75,000.00         | 13,692.40                                 | 4.8%                                     | 18%                                   |
| Rent          | 2,900.00   | 4,980.00   | 3,400.00          | 5,912.14   | 25,000.00         | 12,990.00                                 | 4.6%                                     | 52%                                   |
| Investment    | 200.00     | -          | 200.00            | 5.16       | 200.00            | 20.19                                     | 0.0%                                     | 10%                                   |
| Miscellaneous | 500.00     | 1,965.45   | -                 | -          | -                 | -                                         | 0.0%                                     | 0%                                    |
| Sub Total     | 261,620.00 | 159,844.51 | 318,300.00        | 251,714.71 | 483,750.00        | 282,364.51                                | 100.0%                                   | 58%                                   |
| Royalties     | 137,000.00 | 239,597.54 | 500,320.00        | 560,002.00 | 560,000.00        | 529,606.00                                | 65.2%                                    | 95%                                   |
| Total         | 398,620.00 | 399,442.05 | 818,620.00        | 811,716.71 | 1,043,750.00      | 811,970.51                                | 100%                                     | 78%                                   |