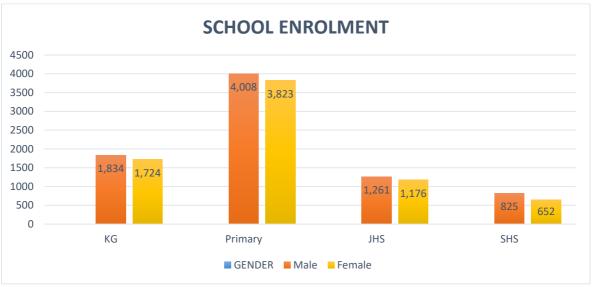

Source: GES, Dormaa West District (2023)

Total KG enrolments both public (2,597) and private (961) is 3,558. The male and female figures are; 1,834 and 1,724 respectively. Total enrolment at the primary levels both public (6,444) and private (1,387) is 7,831 comprising 4,008 males and 3,823 females. The total enrolment levels at both the public Junior High Schools (2,075) and the private junior high schools (362) are 2,437 comprising 1,261 males and 1,176 females.

There is only one Senior Technical High School, that is, Nkrankwanta Senior High Technical School in the District with a total enrolment of 1,477 students comprising of 825 males and 652 females.

### Table 3: School Enrolment

| GENDER | KG    | Primary | JHS   | SHS   |
|--------|-------|---------|-------|-------|
| Male   | 1,834 | 4,008   | 1,261 | 825   |
| Female | 1,724 | 3,823   | 1,176 | 652   |
| Total  | 3,558 | 7,831   | 2,437 | 1,477 |

# Figure 2: Showing School Enrolment at various levels of school in the district (Male and Female)

Source: GES, Dormaa West District (2023)