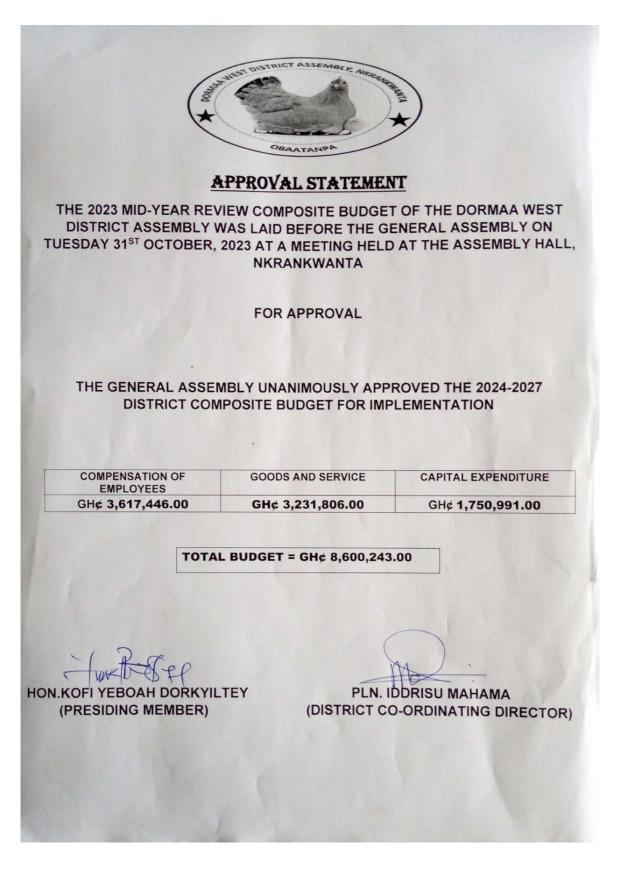

### DORMAA WEST DISTRICT COURT CONSTRUCTED - DACF

1NO. CHPS COMPOUND COMMISSIONED AT APRAKUKROM -DACF-RFG

### 5,000 PALMNUT SEEDLINGS DISTRIBUTED TO 167 FARMERS- IGF

8,600 COCONUT SEEDLINGS DISTRIBUTED TO 164 FARMERS- IGF

## 5NO. HAND PUMP DRILLED AT TEACHERKROM, GHANAABREWA, KUSIKROM, BISA NYAME AND SUNKWA- IGF

1,750 DUAL CHAIRS DISTRIBUTED TO DISTRICT EDUCATION SERVICE

### EMERGENCY BLOCK CONSTRUCTED AT NKRANKWANTA DISTRICT HOSPITAL-DACF-RFG

COMPLETION OF 2NO. NURSES QUARTERS AT KWAKUANYA AND KWADWOMO CHPS COMPOUNDS

MEDICAL EQUIPMENT SUPPLIEDTO APRAKUKROM CHPS COMPOUND AND MOTOR BIKE