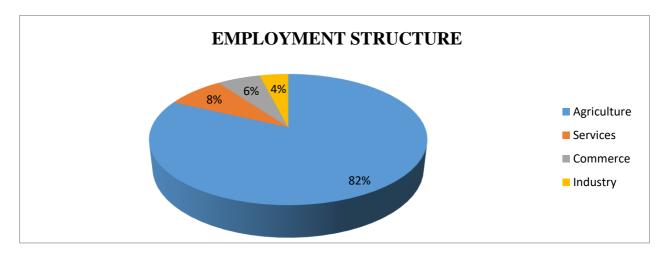

### **District Economy**

The economy of Dormaa West District is dominated by agriculture and its related activities. The sector accounts for 82 percent of the active labour force. Next to agriculture is Services which accounts for 8 percent, followed by commerce with 6 percent and industry with 4 percent (see Table 1 below)

### **Table 1: District Employment Structure**

| Economic Activity | Percentage (%) |
|-------------------|----------------|
| Agriculture       | • 82%          |
| Services          | • 8%           |
| Commerce          | • 6%           |
| Industry          | • 4%           |
| Totals            | • 100          |

Figure 1: Pie chart showing the Employment Structure in the Dormaa West District

### Source: GSS Population and Housing Census