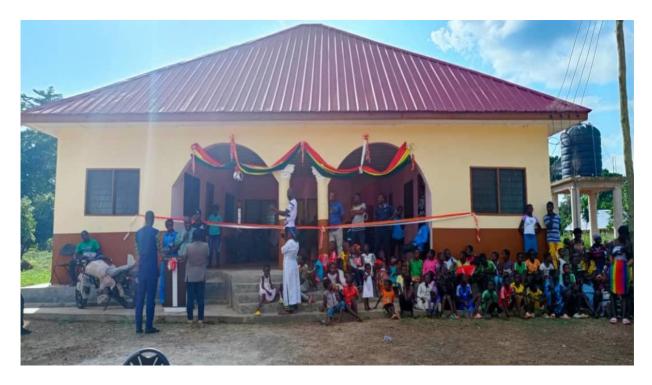

### **KEY ACHIEVEMENTS (2023)**

- Supplied five thousand (5,000) seedlings of Palm Nut Seedlings Distributed to 167
   Farmers
- Supplied of 8,600 Coconut seedlings to 164 Farmers: 121 males and 43 Females
- 6unit classroom block Constructed at Nkrankwanta Presby JHS
- 1 No. 3 Unit Classroom Block Completed at Asuontam
- 1No. 2 Bedroom Nurses Bungalow Completed at Kwakuanya
- 1No. 2 Bedroom Nurses Bungalow Completed at Kwadwomo
- Emergency Block constructed at Nkrankwanta District Hospital (45% Completed)
- Supplied of 750 Dual Desk to District GES Directorate
- Nkrankwanta District Court constructed (95% completed)

### DORMAA WEST DISTRICT COURT CONSTRUCTED - DACF

1NO. CHPS COMPOUND COMMISSIONED AT APRAKUKROM -DACF-RFG