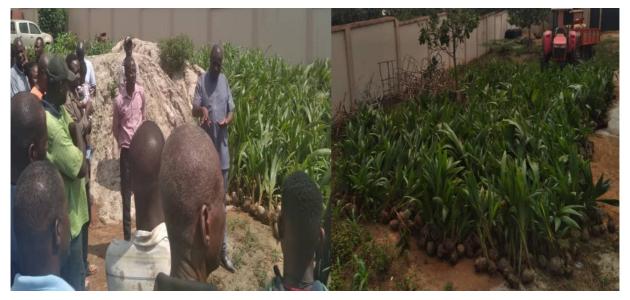

### **KEY ACHIEVEMENTS (2023)**

- Supplied five thousand (5,000) seedlings of Palm Nut Seedlings Distributed to 167
   Farmers
- Supplied of 8,600 Coconut seedlings to 164 Farmers: 121 males and 43 Females
- 6unit classroom block Constructed at Nkrankwanta Presby JHS
- 1 No. 3 Unit Classroom Block Completed at Asuontam
- 1No. 2 Bedroom Nurses Bungalow Completed at Kwakuanya
- 1No. 2 Bedroom Nurses Bungalow Completed at Kwadwomo
- Emergency Block constructed at Nkrankwanta District Hospital (45% Completed)
- Supplied of 750 Dual Desk to District GES Directorate
- Nkrankwanta District Court constructed (95% completed)

### 5,000 PALMNUT SEEDLINGS DISTRIBUTED TO 167 FARMERS- IGF

8,600 COCONUT SEEDLINGS DISTRIBUTED TO 164 FARMERS- IGF