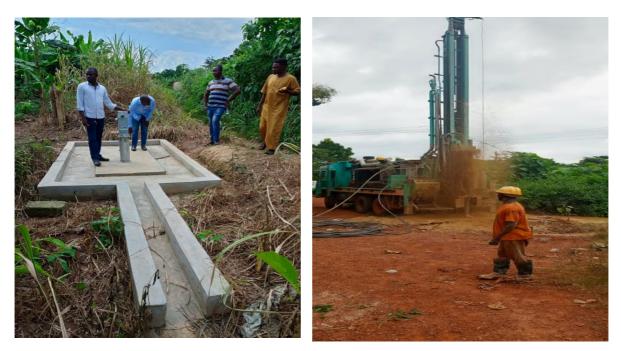

### Water And Sanitation

The Dormaa West District has had 75% of its perennial water problems solved due to the Drilling and Installation of Hand Pumps and construction and mechanisation of boreholes for communities. And through the Community water and Sanitation Agency with counterpart funding from the Assembly, the District has benefitted from The Small-Town Water System which has really gone a long way to help solve water problems in the district.

- Aprakukrom CHPS Compound furnished with Medical Equipment and Motorbike
- 5no. Hand Pump Drilled at Teacherkrom, Ghanaabrewa, Kusikrom, Bisa Nyame and Sunkwa

## 5NO. HAND PUMP DRILLED AT TEACHERKROM, GHANAABREWA, KUSIKROM, BISA NYAME AND SUNKWA- IGF

1,750 DUAL CHAIRS DISTRIBUTED TO DISTRICT EDUCATION SERVICE