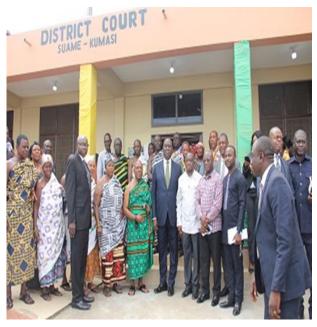

# Key Achievements in 2023

Constructed 2-Storey 8no. Stores and Washroom, 4-Units (40no.) Stall (Type E), 1-Unit (20no.) Stall (Type C), 1-Unit (5no.) Stall (Type D), Kropo Market Suame

CONSTRUCTED 1NO. 2-STOREY COURT BUILDING WITH MECHANIZED BOREHOLE (PHASE 1- GROUND FLOOR) AT BREMAN CENTRAL