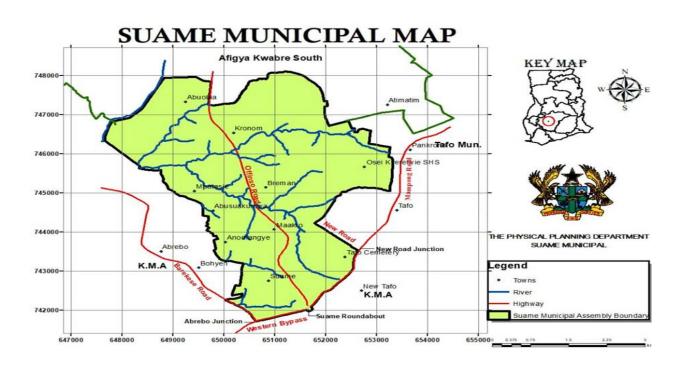

#### **Brief Introduction of the District**

Suame Municipal Assembly was one of the five (5) Municipal Assemblies carved of the then Kumasi Metropolitan Assembly in 2017 by Legislative Instrument (L.I 2295) with Suame as its capital.

The Municipality is located between latitude 6.350N and 6.40S and Longitude 1.300W and

1.350E, and shares boundaries with Afigya Kwabre South District to the North, Old Tafo Municipality to the East and Kumasi Metropolitan to the West and South boundaries. The municipality's unique location attracts traders, investors and especially artisans from all walks of life to the Suame Magazine.

#### Road Network

By its unique location along the Kumasi-Techiman highway, Suame Municipality has a well-asphalted 6.4km highway. However, portions of the road between Suame Roundabout and Kronum have developed potholes. The municipality, according to the Urban Roads Department of the Assembly has a total road network of 80.18km, out of which 24.73km is of bitumen surface, 28.7km gravelled roads, 20.35km un-engineered roads.