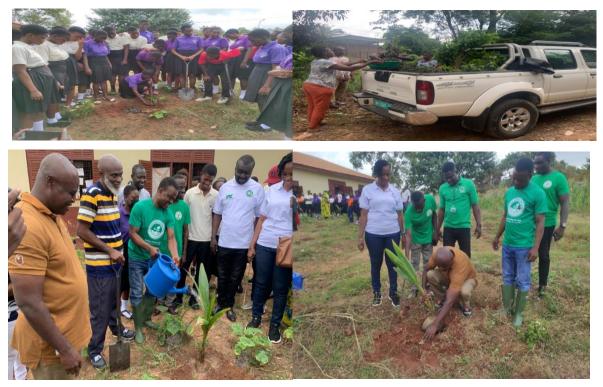

1,000 COCONUT SEEDLINGS PROCURED AND DISTRIBUTED TO FARMERS WITHIN THE MUNICIPALITY FREE OF CHARGE UNDER (PERD)

1,520 SEEDLINGS RECEIVED AND DISTRIBUTED FOR PLANTING UNDER GREEN GHANA PROJECT (ROYAL PALM, COCONUT, MAHOGANY, GUAVA, MANGO, WEEPING WILLOW, OFRAM, ETC)

With respect to the natural sources of water in the Municipality, there are eight (8) main water bodies currently existing within the Municipality.

The rapid spate of urbanization has however caused the depletion of most of this vegetation. The Municipality has in its activities tree planting exercises, moderate use of water from streams/rivers etc. Tree planting will also be adopted in the fencing of public facilities, etc., due to its dual purpose of environmental protection through carbon sinking and enhancing the aesthetics of these facilities. Education on the appropriate use of chemicals is also encouraged to help farmers improve upon the use of agro chemicals in order to help protect the environment. Activities along water bodies are also monitored to protect them especially areas around Anloga, Oforikrom, Ayigya, Appiadu, Kokoben, Anwomaso, Kotei amongst others.