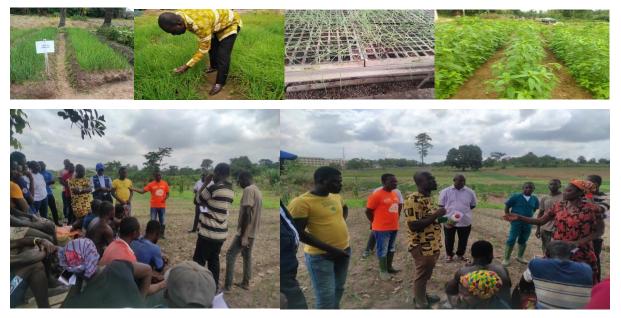

#### Key Achievements in 2023 (January to August, 2023)

OFORIKROM MUNICIPAL ASSEMBLY SIGNED MoU WITH CROP RESEARCH INSTITUTE TO DEVELOP SPRING ONION PLANTING MATERIALS FOR FARMERS WITHIN THE MUNICIPALITY

FIELD DEMONSTRATION HELD TO TRAIN FARMERS ON ORGANIC VEGETABLE PRODUCTION WITHIN THE MUNICIPALITY

CARRIED OUT AGRIC EXTENSION MONITORING ACTIVITIES WITHIN THE MUNICIPALITY (ST. LOUIS JUBILEE SCHOOL, ANLOGA GARI PROCESSING ZONE, KOKOBEN)

1,000 COCONUT SEEDLINGS PROCURED AND DISTRIBUTED TO FARMERS WITHIN THE MUNICIPALITY FREE OF CHARGE UNDER (PERD)

1,520 SEEDLINGS RECEIVED AND DISTRIBUTED FOR PLANTING UNDER GREEN GHANA PROJECT (ROYAL PALM, COCONUT, MAHOGANY, GUAVA, MANGO, WEEPING WILLOW, OFRAM, ETC)

## 483 DOGS AND CATS VACCINATED AGAINST RABIES IN SELECTED 2COMMUNITIES WITHIN THE MUNICIPALITY (ANWOMASO, APRADE, NSENIE, KOKOBEN, BOMSO, BOADI AND OFORIKROM)

ESTABLISHED MONTHLY MARKET AT THE FORECOURT OF THE ASSEMBLY FOR FARMERS WITHIN THE MUNICIPALITY TO MARKET THEIR ORGANIC FARM PRODUCE