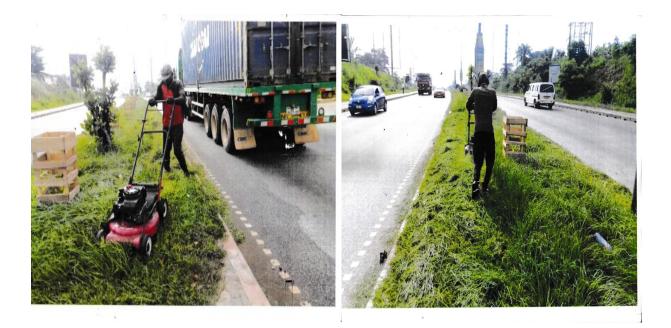

#### SENSITIZED DEDUAKO M/A SCHOOL PUPILS ON CHILD ABUSE

CONDUCTED MONITORING OF 46 DAY CARE CENTERS WITHIN THE MUNICIPALITY

EVACUATED REFUSE DUMP AT WEWESO M/A SCHOOL

CLEARED AND COLLECTED OVERGROWN WEEDS AT PUBLIC PLACES AND MEDIAN WITHIN THE MUNICIPALITY (FROM ASOKWA TO APRADE)