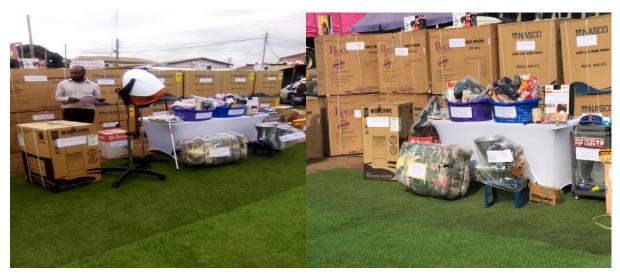

PROCURED AND INSTALLED 600NO. STREET LUMINAIRE / SUPPLIED 100NO. STREET LUMINAIRE ACCESSORIES WITHIN THE MUNICIPALITY

PROCURED AND PRESENTED ITEMS TO 22 PWDs WITHIN THE MUNICIPALITY