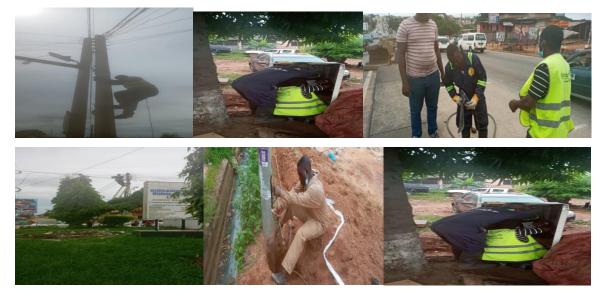

PROCURED AND INSTALLED 600NO. STREET LUMINAIRE / SUPPLIED 100NO. STREET LUMINAIRE ACCESSORIES WITHIN THE MUNICIPALITY

PROCURED AND PRESENTED ITEMS TO 22 PWDs WITHIN THE MUNICIPALITY