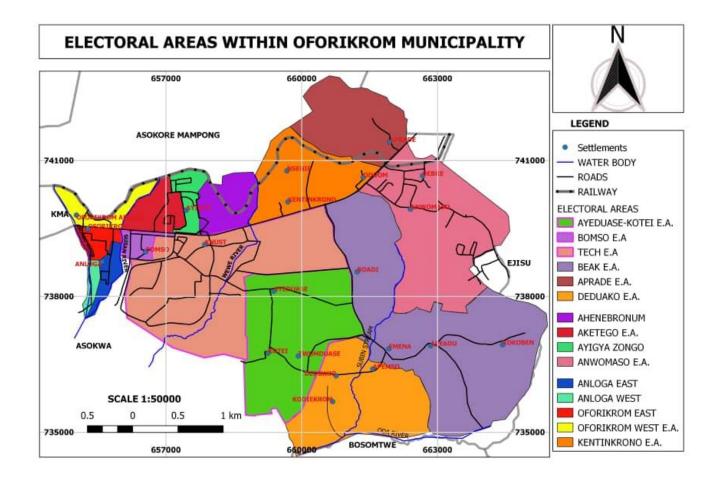

#### List of Electoral Areas

| SN | Electoral Area                 | SN | Electoral Area             |
|----|--------------------------------|----|----------------------------|
| 1  | Anloga East                    | 9  | Bomso                      |
| 2  | Anloga West                    | 10 | Oforikrom West             |
| 3  | Kentinkrono/ Oduom/ Nsenie     | 11 | Oforikrom East             |
| 4  | Aprade/ Meseum                 | 12 | Deduako/ Kodiekrom/ Apemso |
| 5  | Ahenbronum                     | 13 | Ayigya Akatego             |
| 6  | Ayigya Zongo                   | 14 | Ayeduase/Kotei/ Twumduase  |
| 7  | Emena/ Boadi/ Appiadu/ Kokoben | 15 | Tech                       |
| 8  | Anwomaso/ Bebre                |    |                            |
|    |                                |    |                            |

Source: OfMA MPCU,2021

There are currently fifteen (15) electoral areas as stated in the table above. Due to the large nature of some electoral areas, the provision of infrastructure and services is sometimes a challenge. The Municipal Assembly looks forward to a sub-division of the electoral areas by the Electoral Commission of Ghana to enhance administration and also

the provision of infrastructure and services. The following map shows the electoral areas within the Municipality.