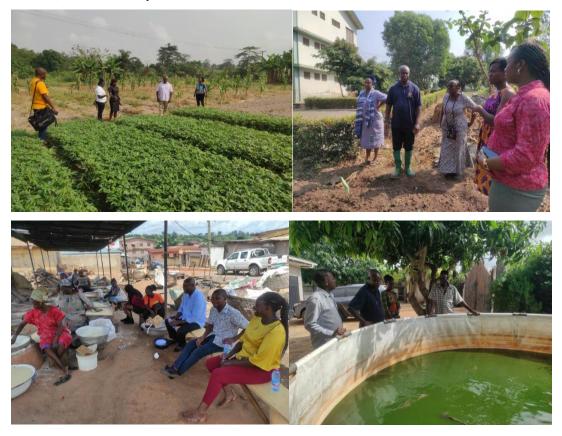

#### • AGRICULTURE

Subsistence agriculture is the main type of agriculture practiced by individuals engaged in the sector within the Municipality. It focuses on the cultivation of vegetables such as carrot, cabbage, lettuce, green pepper, spring onions, cucumber, ayoyo, aleefi, garden eggs, okro and other crops including maize, rice and cowpea as well as rearing of livestocks such as poultry, goat, sheep, cattle, pigs and fish farming on a very small scale. These could be found in and around KNUST campus and in low-lying areas within the Municipality. Rice farming is another agricultural activity undertaken in the Municipality, specifically Appiadu. The major challenge within the sector is the growing competition for land. However, the Agric Directorate has liaised with KNUST and secured land for farmers.

Among the recent achievements under Agric development are the setting up of monthly organic vegetable market which has yielded tremendous results and also production of spring onion seedling through a collaboration with CSIR-CRI.