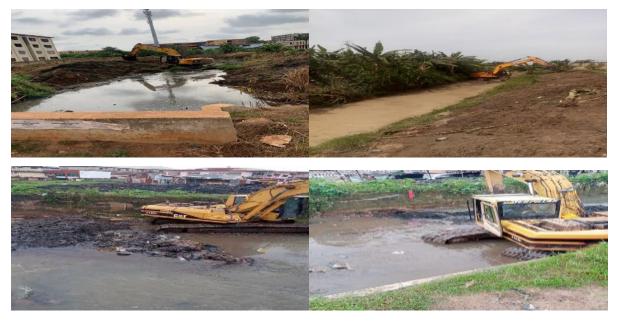

30 WOMEN ACROSS THE MUNICIPALITY WERE TRAINED ON PREPARATION OF FRESH YOGHURT AND PASTRIES TO HELP THEM IMPROVE ON THEIR INCOME EARNINGS (LED)

DREDGED WATER WAYS WITHIN THE MUNICIPALITY (DEDUAKO, MAMPONG HEMAA, D & D, TEACHERS' QUARTERS, APEMSO AND EMENA)