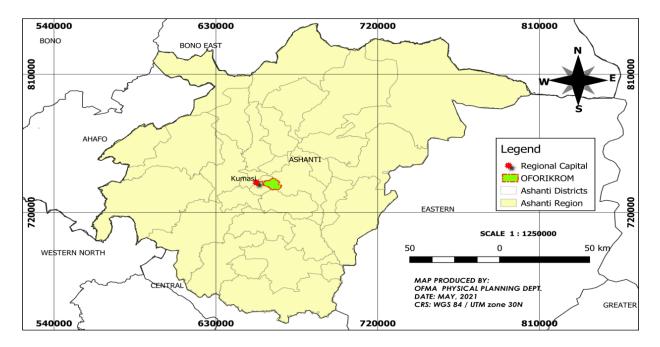

Oforikrom Municipal Assembly is approximately 270km north of the national capital, Accra. It has a surface area of approximately 4,978.47 hectares (49.78 kilometers square) which is about 0.0192 percent of the total land area of Ashanti Region. Below is the administrative map of the Municipality in the regional context.

OFORIKROM MUNICIPAL ASSEMBLY IN THE REGIONAL CONTEXT