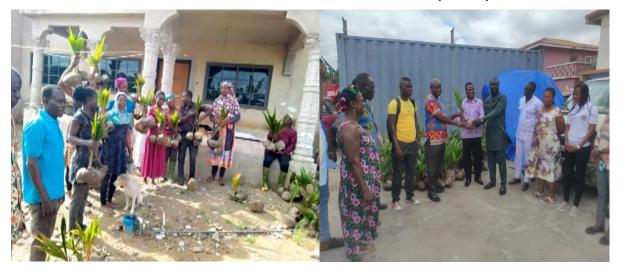

1,000 COCONUT SEEDLINGS PROCURED AND DISTRIBUTED TO FARMERS WITHIN THE MUNICIPALITY FREE OF CHARGE UNDER (PERD)

1,520 SEEDLINGS RECEIVED AND DISTRIBUTED FOR PLANTING UNDER GREEN GHANA PROJECT (ROYAL PALM, COCONUT, MAHOGANY, GUAVA, MANGO, WEEPING WILLOW, OFRAM, ETC)