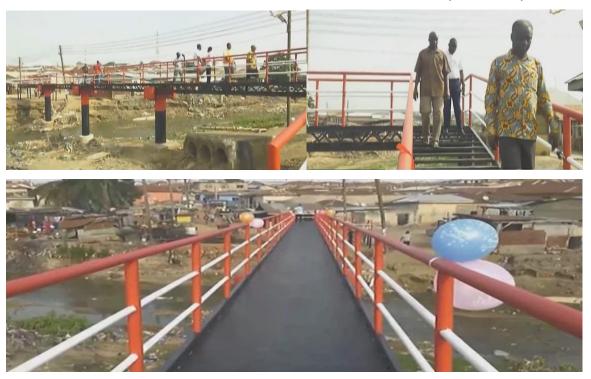

#### CONSTRUCTED CHPs COMPOUND AT OFORIKROM

CARRIED OUT MINOR WORKS AT ODUOM-ANWOMASO POLICE STATION

CONSTRUCTED 1NO. GROUND FLOOR 3-UNIT CLASSROOM BLOCK AT WEWESO M/A SCHOOL

CONSTRUCTED 1NO. 45M FOOTBRIDGE AT SUSUANKYI (ANLOGA)