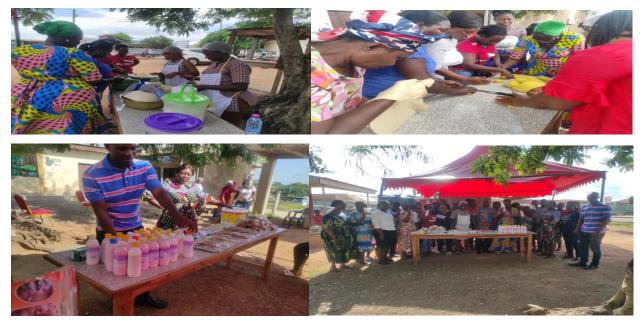

30 WOMEN ACROSS THE MUNICIPALITY WERE TRAINED ON PREPARATION OF FRESH YOGHURT AND PASTRIES TO HELP THEM IMPROVE ON THEIR INCOME EARNINGS (LED)

DREDGED WATER WAYS WITHIN THE MUNICIPALITY (DEDUAKO, MAMPONG HEMAA, D & D, TEACHERS' QUARTERS, APEMSO AND EMENA)

### TRAINED PWDS ON HOW TO MAKE YOGHURT