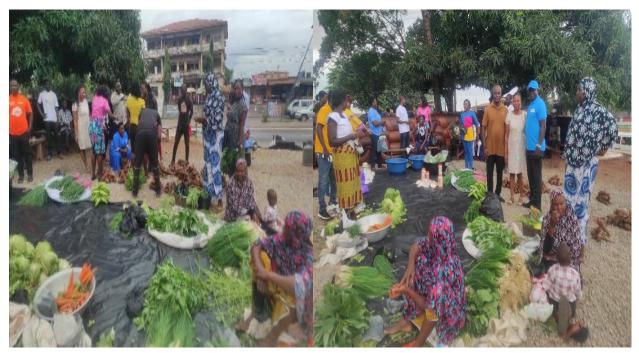

## 483 DOGS AND CATS VACCINATED AGAINST RABIES IN SELECTED 2COMMUNITIES WITHIN THE MUNICIPALITY (ANWOMASO, APRADE, NSENIE, KOKOBEN, BOMSO, BOADI AND OFORIKROM)

ESTABLISHED MONTHLY MARKET AT THE FORECOURT OF THE ASSEMBLY FOR FARMERS WITHIN THE MUNICIPALITY TO MARKET THEIR ORGANIC FARM PRODUCE

Among the recent achievements under Agric development are the setting up of monthly organic vegetable market which has yielded tremendous results and also production of spring onion seedling through a collaboration with CSIR-CRI.