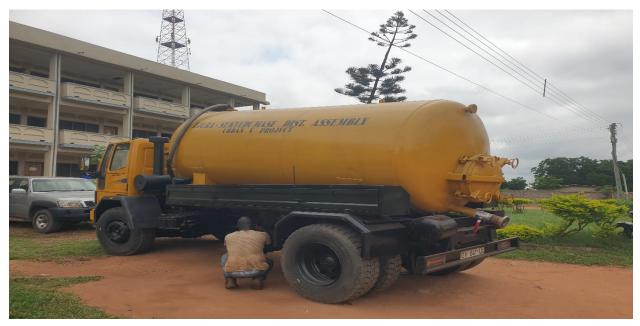

Foot Bridges at Ejura Market and Central Administration Area to Serve as Alternative Exit Point

CONSTRUCTED AND FURNISHED 1NO. 2-UNIT KG BLOCK AT DROBONG/ NKRAMPO - UNDER DACF-RFG FUNDING



# DRILLED AND MECHANISIED 1-NUMBER BOREHOLE AT KANTANKANI NO.2 - UNDER UNCDF FUNDING



RENOVATED AND SUPPLIED MEDICAL EQUIPMENT FOR BONYON HEALTH CENTER - UNDER DACF FUNDING



# SPOT IMPROVEMENT OF THE MIMINASSO -FAMESHEBAABI FEEDER ROAD - UNDER UNCDF FUNDING



RENOVATED OLDWORLD VISION OFFICERS FOR MILITARY CAMP AT ASHAKOKO - UNDER IGF/DACF FUNDING



EXTENDED ELECTRICITY, INSTALLED 35 NO. STREETLIGHTS AT EJURA CENTRAL MARKET - UNDER IGF FUNDING



REGULAR MAINTENANCE OF FINAL REFUSE DISPOSAL SITE IN THE MUNICIPALITY – UNDER IGF FUNDING



# REPAIRED MUNICIPALCESSPIT EMPTIER - UNDER IGF FUNDING



# DISTRIBUTED CASHEW SEEDLINGS UNDER THE PLANTING FOR EXPORT AND RURAL DEVELOPMENT (PERD) - UNDER IGF/DACF FUNDING



# DISBURSED CASH AND ITEMS TO PWDS BY HON MCE DR. KINSELY OSEI -UNDER DACF-PWD FUNDING



DRILLING AND MECHANISATION OF 4NO. BOREHOLE AT NEW CATTLE MARKET, NEW MCE'S RESIDENCY, OLD MCE'S RESIDENCY AND CENTRAL ADMINISTRATION BLOCK - UNDER DACF FUNDING

DRILLING AND MECHANISATION OF 4NO. BOREHOLES @ NEW CATTLE MARKET , NEW MCE'S RESIDENCY OLD MCE'S RESIDENCY AND CENTRAL ADMINISTRATION BLOCK



# Revenue and Expenditure Performance

Revenue thus, can be seen as the lifeline of the Assembly and its effective mobilization tends to achieve a set of objectives and goals of the Assembly. Internally generated fund (IGF) is understood as a source of revenue where the local governme