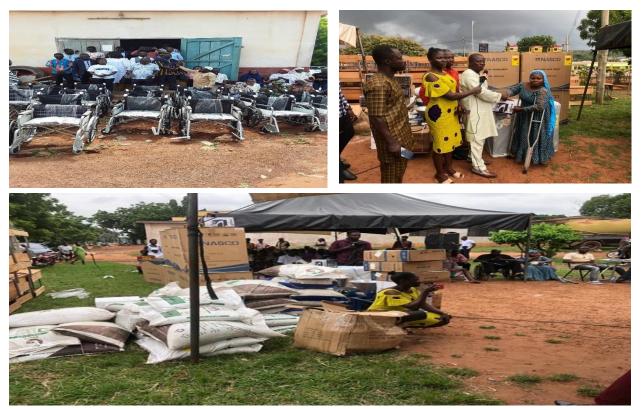

# DISBURSED CASH AND ITEMS TO PWDS BY HON MCE DR. KINSELY OSEI -UNDER DACF-PWD FUNDING

DRILLING AND MECHANISATION OF 4NO. BOREHOLE AT NEW CATTLE MARKET, NEW MCE'S RESIDENCY, OLD MCE'S RESIDENCY AND CENTRAL ADMINISTRATION BLOCK - UNDER DACF FUNDING