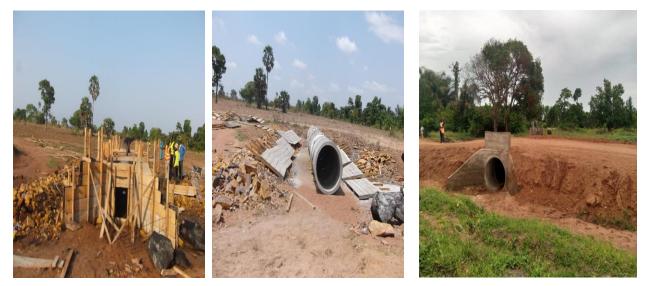

# SPOT IMPROVEMENT OF THE MIMINASSO -FAMESHEBAABI FEEDER ROAD - UNDER UNCDF FUNDING

RENOVATED OLDWORLD VISION OFFICERS FOR MILITARY CAMP AT ASHAKOKO - UNDER IGF/DACF FUNDING

EXTENDED ELECTRICITY, INSTALLED 35 NO. STREETLIGHTS AT EJURA CENTRAL MARKET - UNDER IGF FUNDING