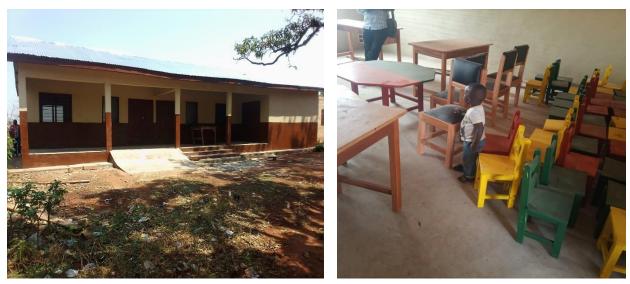

#### **Budget Sub- Programme Description**

This Sub-Programme will be achieved by increasing educational infrastructure for effective teaching and learning and increasing enrolment in public Basic schools. The programme will also enhance the supervision and inspection of Education Delivery as well as the development of youth, sports and culture within the municipality. The sub-programme will involve the construction of classroom blocks and Renovation of existing dilapidated Classrooms. Nonetheless, this sub-programme will also address the financial challenges some students go through in paying their school fees hence, financial support to brilliant but needy students within the municipality from both the Municipal Assembly common fund and the Member of Parliament (MP) fund. The Education Service will play the leading role with the support of the Central Administration in rolling out this sub-programme. Internally Generated Fund, District Assemblies Common Fund and DACF-MP will be the main funding sources for this Sub Programme. The major challenge associated with this sub-programme is inadequate funds for Physical infrastructural projects and limited maintenance culture by the school's authorities on the existing infrastructural projects

| Main Outputs                       | 5    | Output Indicators                             | Pa   | st Years             | Projections |      |      |      |
|------------------------------------|------|-----------------------------------------------|------|----------------------|-------------|------|------|------|
|                                    |      |                                               | 2022 | 2023 as<br>at August | 2024        | 2025 | 2026 | 2027 |
| Elimination of sch<br>under trees  | hool | Number of New classroom<br>blocks Constructed | 0    | 1                    | 2           | 2    | 2    | 2    |
| Dual/mono desk<br>Procure          |      | Number of Dual/mono<br>desks Supplied         | 220  | 500                  | 200         | 200  | 200  | 200  |
| Conduct M<br>exams                 | lock | Number of mock exams conducted                | 1    | 1                    | 2           | 2    | 2    | 2    |
| Embark<br>Sponsorship<br>programme | on   | Number of students<br>Sponsored               | 8    | 10                   | 30          | 30   | 30   | 30   |

Table 15: Budget Sub-Programme Results Statement

Budget Sub-Programme Standardized Operations and Projects

| Standardized Operations                                                                                            | Standardized Projects                                             |
|--------------------------------------------------------------------------------------------------------------------|-------------------------------------------------------------------|
| support to teaching and learning delivery (Schools<br>and Teachers award scheme, educational financial<br>support) | Rehabilitate 1No. 3-Unit Classroom Blocks at<br>Ayinasu Primary B |
|                                                                                                                    | Construct 1No Teachers Quarters at Bonyon JHS                     |