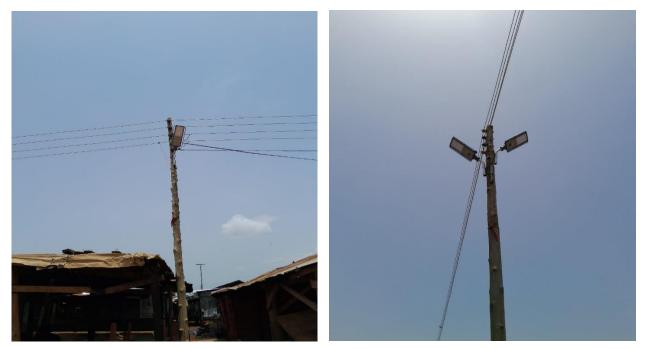

# INTERNALLY GENERATED FUND CAPITAL PROJECTS

- Renovated of Abattoir
- Renovated of 2-number Staff Bungalow
- Renovated of Butchers/Meat Shop
- Spot Filling of Ejura Market with Laterite
- Extended Electricity, Installed 35 Number Streetlights in Ejura Market
- Constructed Foot Bridges at Ejura Market and Central Administration Area to Serve as Alternative Exit Point

# SPOT IMPROVEMENT OF THE MIMINASSO -FAMESHEBAABI FEEDER ROAD - UNDER UNCDF FUNDING

RENOVATED OLDWORLD VISION OFFICERS FOR MILITARY CAMP AT ASHAKOKO - UNDER IGF/DACF FUNDING

EXTENDED ELECTRICITY, INSTALLED 35 NO. STREETLIGHTS AT EJURA CENTRAL MARKET - UNDER IGF FUNDING