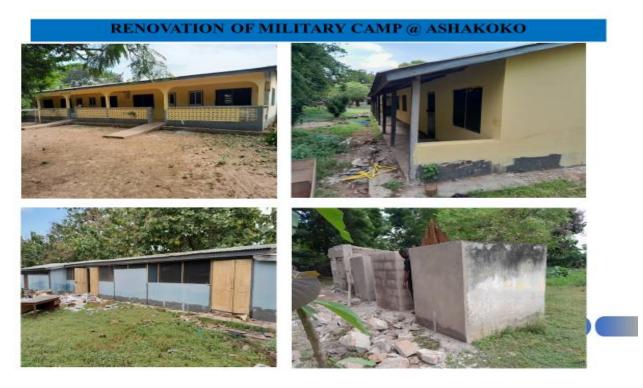

# SPOT IMPROVEMENT OF THE MIMINASSO -FAMESHEBAABI FEEDER ROAD - UNDER UNCDF FUNDING

RENOVATED OLDWORLD VISION OFFICERS FOR MILITARY CAMP AT ASHAKOKO - UNDER IGF/DACF FUNDING

EXTENDED ELECTRICITY, INSTALLED 35 NO. STREETLIGHTS AT EJURA CENTRAL MARKET - UNDER IGF FUNDING