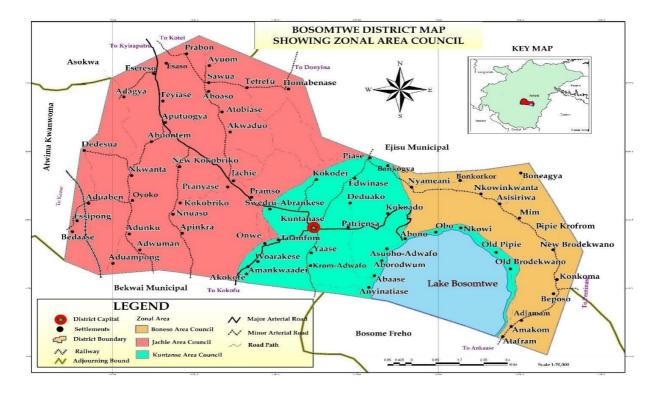

The Bosomtwe District Assembly was established on 1st November 2007, by LI 1922. It was carved out of the then Bosomtwe Atwima Kwanwoma District (now Bosomtwe and Atwima Kwanwoma).

There are a total of 67 settlements in the District and three Area Councils (Kuntanase, Boneso and Jachie). The District capital, Kuntanase, is about 30km from Kumasi, the regional capital of Ashanti.