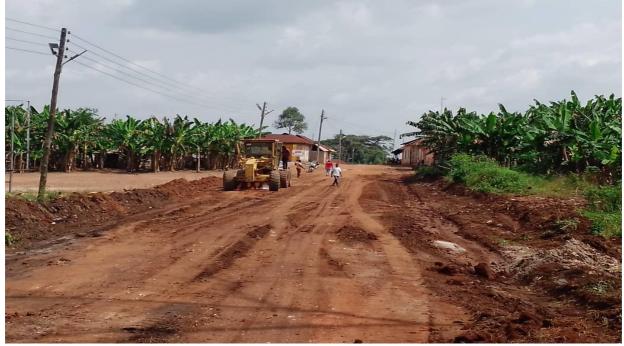

### Key Achievements in 2023

- Procured 24 No. Hospital Equipment for Bonkorkor CHPS Compound
- Procured 10 No. Kindergarten Round Tables and 60 No. Chairs at Apinkra Kindergarten
- Procured 54 No. Hospital drugs for Bonkorkor CHPS Compound
- Completed 1No. 10-Seater Water Closet with 1No. Mechanised Borehole at Woarakose
- Completed 1No. 10-seater Aqua Privy at Essipong.
- Completed 1No. Maternity and RC Health Block at Sewua
- Completed Ambulance Bay with office and residence at Kuntanase
- Renovated 1No. Bonkorkor CHPS compound
- Drilled and mechanized of 2No.boreholes at Brodekwano and Feyiase
- Drilled and mechanized of 2No. Boreholes at Nkowi and Old Kokobriko
- Completed 1No. 15-Seater Water Closet with Mechanised Borehole at Oyoko SHS
- Completed 1No. 6-unit classroom block with office at Aputuogya D/A primary
- Reshaped 21.3km roads
- Supported thirty (30) PWDs in income generating activities, health and Education.
- Conducted Anti Rabies Vaccination on 6,274 pets district wide
- Distributed 5,000 Cassia to Farmers in the district
- Distributed 4,000 coconut seedlings to Farmers in the district
- Distributed 120,000 Oil Palm Seedlings to Farmers in the district
- Organized food screening exercise for 1,343 food handlers District wide
- Public Education on Gender-based violence and solid waste management using two new applications namely Let's Talk App and Clean App Ghana

### Reshaped 21.3km roads-DACF