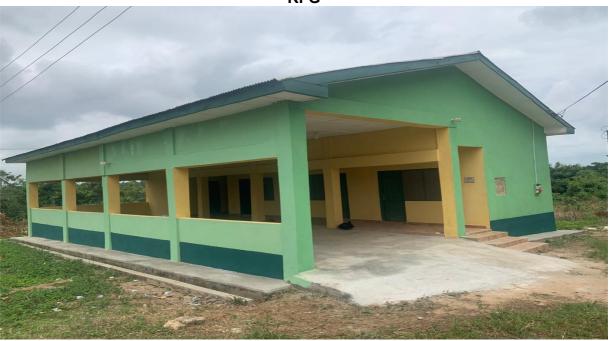

### Key Achievements in 2023

- Procured 24 No. Hospital Equipment for Bonkorkor CHPS Compound
- Procured 10 No. Kindergarten Round Tables and 60 No. Chairs at Apinkra Kindergarten
- Procured 54 No. Hospital drugs for Bonkorkor CHPS Compound
- Completed 1No. 10-Seater Water Closet with 1No. Mechanised Borehole at Woarakose
- Completed 1No. 10-seater Aqua Privy at Essipong.
- Completed 1No. Maternity and RC Health Block at Sewua
- Completed Ambulance Bay with office and residence at Kuntanase
- Renovated 1No. Bonkorkor CHPS compound
- Drilled and mechanized of 2No.boreholes at Brodekwano and Feyiase
- Drilled and mechanized of 2No. Boreholes at Nkowi and Old Kokobriko
- Completed 1No. 15-Seater Water Closet with Mechanised Borehole at Oyoko SHS
- Completed 1No. 6-unit classroom block with office at Aputuogya D/A primary
- Reshaped 21.3km roads
- Supported thirty (30) PWDs in income generating activities, health and Education.
- Conducted Anti Rabies Vaccination on 6,274 pets district wide
- Distributed 5,000 Cassia to Farmers in the district
- Distributed 4,000 coconut seedlings to Farmers in the district
- Distributed 120,000 Oil Palm Seedlings to Farmers in the district
- Organized food screening exercise for 1,343 food handlers District wide
- Public Education on Gender-based violence and solid waste management using two new applications namely Let's Talk App and Clean App Ghana

### 6 Unit Classroom Block at Aputuogya D/A Primary Phase II-DACF-RFG

Distributed of 120,000 Oil Palm Seedlings to Farmers in the district-MAG/CIDA