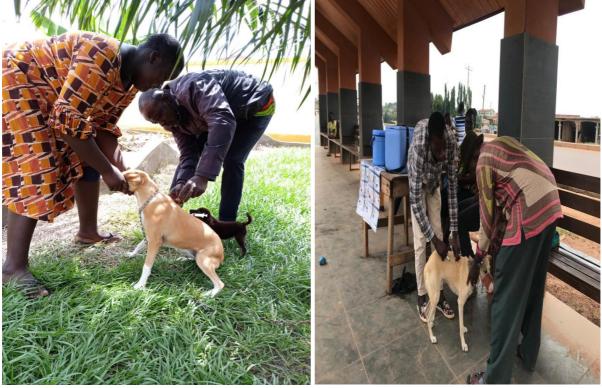

### Key Achievements in 2023

- Procured 24 No. Hospital Equipment for Bonkorkor CHPS Compound
- Procured 10 No. Kindergarten Round Tables and 60 No. Chairs at Apinkra Kindergarten
- Procured 54 No. Hospital drugs for Bonkorkor CHPS Compound
- Completed 1No. 10-Seater Water Closet with 1No. Mechanised Borehole at Woarakose
- Completed 1No. 10-seater Aqua Privy at Essipong.
- Completed 1No. Maternity and RC Health Block at Sewua
- Completed Ambulance Bay with office and residence at Kuntanase
- Renovated 1No. Bonkorkor CHPS compound
- Drilled and mechanized of 2No.boreholes at Brodekwano and Feyiase
- Drilled and mechanized of 2No. Boreholes at Nkowi and Old Kokobriko
- Completed 1No. 15-Seater Water Closet with Mechanised Borehole at Oyoko SHS
- Completed 1No. 6-unit classroom block with office at Aputuogya D/A primary
- Reshaped 21.3km roads
- Supported thirty (30) PWDs in income generating activities, health and Education.
- Conducted Anti Rabies Vaccination on 6,274 pets district wide
- Distributed 5,000 Cassia to Farmers in the district
- Distributed 4,000 coconut seedlings to Farmers in the district
- Distributed 120,000 Oil Palm Seedlings to Farmers in the district
- Organized food screening exercise for 1,343 food handlers District wide
- Public Education on Gender-based violence and solid waste management using two new applications namely Let's Talk App and Clean App Ghana