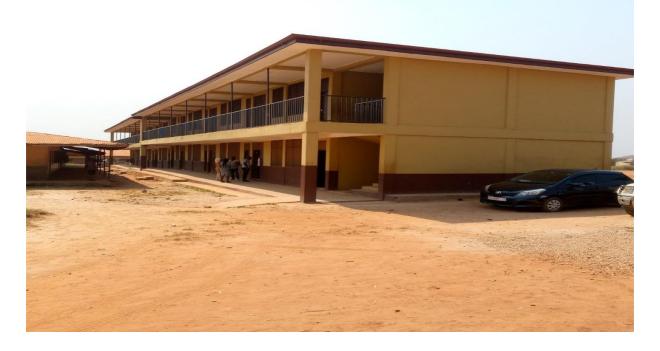

### Key Achievements in 2023

- Procured 24 No. Hospital Equipment for Bonkorkor CHPS Compound
- Procured 10 No. Kindergarten Round Tables and 60 No. Chairs at Apinkra Kindergarten
- Procured 54 No. Hospital drugs for Bonkorkor CHPS Compound
- Completed 1No. 10-Seater Water Closet with 1No. Mechanised Borehole at Woarakose
- Completed 1No. 10-seater Aqua Privy at Essipong.
- Completed 1No. Maternity and RC Health Block at Sewua
- Completed Ambulance Bay with office and residence at Kuntanase
- Renovated 1No. Bonkorkor CHPS compound
- Drilled and mechanized of 2No.boreholes at Brodekwano and Feyiase
- Drilled and mechanized of 2No. Boreholes at Nkowi and Old Kokobriko
- Completed 1No. 15-Seater Water Closet with Mechanised Borehole at Oyoko SHS
- Completed 1No. 6-unit classroom block with office at Aputuogya D/A primary
- Reshaped 21.3km roads
- Supported thirty (30) PWDs in income generating activities, health and Education.
- Conducted Anti Rabies Vaccination on 6,274 pets district wide
- Distributed 5,000 Cassia to Farmers in the district
- Distributed 4,000 coconut seedlings to Farmers in the district
- Distributed 120,000 Oil Palm Seedlings to Farmers in the district
- Organized food screening exercise for 1,343 food handlers District wide
- Public Education on Gender-based violence and solid waste management using two new applications namely Let's Talk App and Clean App Ghana

### 6 Unit Classroom Block at Aputuogya D/A Primary Phase II-DACF-RFG

Distributed of 120,000 Oil Palm Seedlings to Farmers in the district-MAG/CIDA