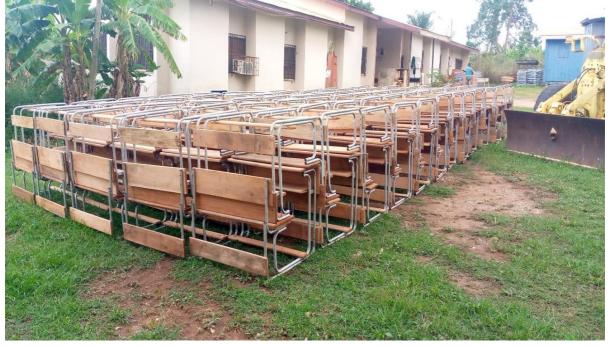

### Key Achievements in 2023

- Procured 24 No. Hospital Equipment for Bonkorkor CHPS Compound
- Procured 10 No. Kindergarten Round Tables and 60 No. Chairs at Apinkra Kindergarten
- Procured 54 No. Hospital drugs for Bonkorkor CHPS Compound
- Completed 1No. 10-Seater Water Closet with 1No. Mechanised Borehole at Woarakose
- Completed 1No. 10-seater Aqua Privy at Essipong.
- Completed 1No. Maternity and RC Health Block at Sewua
- Completed Ambulance Bay with office and residence at Kuntanase
- Renovated 1No. Bonkorkor CHPS compound
- Drilled and mechanized of 2No.boreholes at Brodekwano and Feyiase
- Drilled and mechanized of 2No. Boreholes at Nkowi and Old Kokobriko
- Completed 1No. 15-Seater Water Closet with Mechanised Borehole at Oyoko SHS
- Completed 1No. 6-unit classroom block with office at Aputuogya D/A primary
- Reshaped 21.3km roads
- Supported thirty (30) PWDs in income generating activities, health and Education.
- Conducted Anti Rabies Vaccination on 6,274 pets district wide
- Distributed 5,000 Cassia to Farmers in the district
- Distributed 4,000 coconut seedlings to Farmers in the district
- Distributed 120,000 Oil Palm Seedlings to Farmers in the district
- Organized food screening exercise for 1,343 food handlers District wide
- Public Education on Gender-based violence and solid waste management using two new applications namely Let's Talk App and Clean App Ghana