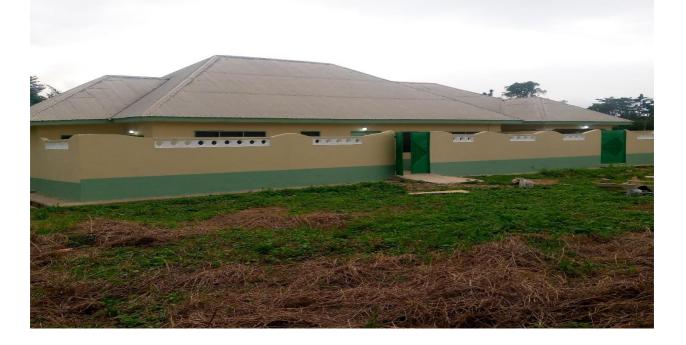

### Key Achievements in 2023

- Procured 24 No. Hospital Equipment for Bonkorkor CHPS Compound
- Procured 10 No. Kindergarten Round Tables and 60 No. Chairs at Apinkra Kindergarten
- Procured 54 No. Hospital drugs for Bonkorkor CHPS Compound
- Completed 1No. 10-Seater Water Closet with 1No. Mechanised Borehole at Woarakose
- Completed 1No. 10-seater Aqua Privy at Essipong.
- Completed 1No. Maternity and RC Health Block at Sewua
- Completed Ambulance Bay with office and residence at Kuntanase
- Renovated 1No. Bonkorkor CHPS compound
- Drilled and mechanized of 2No.boreholes at Brodekwano and Feyiase
- Drilled and mechanized of 2No. Boreholes at Nkowi and Old Kokobriko
- Completed 1No. 15-Seater Water Closet with Mechanised Borehole at Oyoko SHS
- Completed 1No. 6-unit classroom block with office at Aputuogya D/A primary
- Reshaped 21.3km roads
- Supported thirty (30) PWDs in income generating activities, health and Education.
- Conducted Anti Rabies Vaccination on 6,274 pets district wide
- Distributed 5,000 Cassia to Farmers in the district
- Distributed 4,000 coconut seedlings to Farmers in the district
- Distributed 120,000 Oil Palm Seedlings to Farmers in the district
- Organized food screening exercise for 1,343 food handlers District wide
- Public Education on Gender-based violence and solid waste management using two new applications namely Let's Talk App and Clean App Ghana

Completion of Ambulance Bay with office and residence at Kuntanase –DACF-RFG

Procured 200 mono desk to some selected schools in the District-DACF-MP