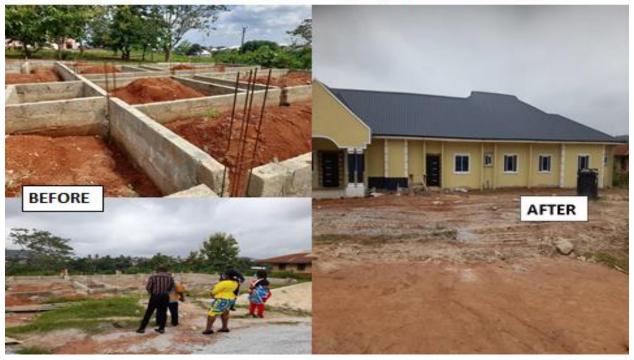

### **Key Achievements in 2023**

Below are some of the key achievements made in the period under review

- Completed District Police Head Quarters at Barekese (95% completed)
- Constructed 4 Unit Nurses' Quarters at Wurapong (85% completed)
- Constructed 4 Unit Teachers' Quarters at Kapro (85% completed)
- Reshaped Adankwame Kapro Road
- Evacuated Refuse Dump at Fufuo
- Clean up Exercise at Barekese and Asuofua

# CONSTRUCTED 4 UNIT TEACHERS' QUARTERS AT WURAPON (85% COMPLETED)