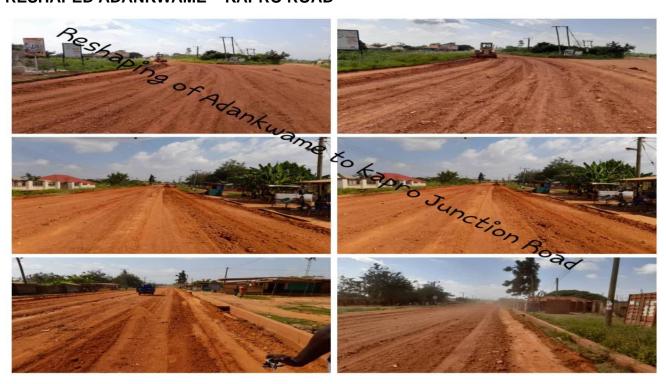

ting for Food and Job Phase II

- Inputs for the FSRP received and distributed to the farmer groups are as follows
- NPK 1,650
- Urea 817
- Rice Weedicide 7 boxes
- Maize weedicide 80 boxes
- Distributed 20,000 Oil Palm Seedlings to 143 Farmers
- Distributed 40kg of Improved Rice Variety to 20 Women Rice Farmers (Led Project)
- Sensitized and trained 75 Poultry and 48 Pig farmers on Avian and Swine Flus
- Provided start-up kits to eight (8) artisans including 2 dressmakers and 1
  hairdresser and five (5) unemployed youth in soap making.

# Key Achievements (2023)

COMPLETED DISTRICT POLICE HEAD QUARTERS AT BAREKESE



CONSTRUCTED 4 UNIT NURSES' QUARTERS AT KAPRO (85% COMPLETED)



# CONSTRUCTED 4 UNIT TEACHERS' QUARTERS AT WURAPON (85% COMPLETED)



# **RESHAPED ADANKWAME - KAPRO ROAD**



# **EVACUATION OF REFUSE DUMP AT FUFUO**



# CLEAN UP EXERCISE AT BAREKESE AND ASUOFUA



# FUMIGATED AKROPONG, MFENSI, TAABIRE PUBLIC PLACES



# **DISTRIBUTED VARIOUS STARTUP ITEMS TO PWDs**



# FREE HEALTH SCREENING AT BAREKESE



# DISTRIBUTED 20,000 OIL PALM SEEDDLINGS TO 143 FARMERS



# DISTRIBUTED 40KG OF IMPROVED RICE VARIETY TO 20 WOMEN RICE FARMERS – (LED PROJECT)



AVIAN AND SWINE FLU SENSITIZATION AND TRAINING FOR 75 POULTRY AND 48 PIG FARMERS



### **NVTI EXAMINATION FOR 69 TRAINEES**





# **Revenue and Expenditure Performance**

The enormous development functions of the Assembly demand effective and efficient allocation, mobilization and management of financial and other resources generated internally. Revenue mobilization poses a constant challenge to the Assembly's