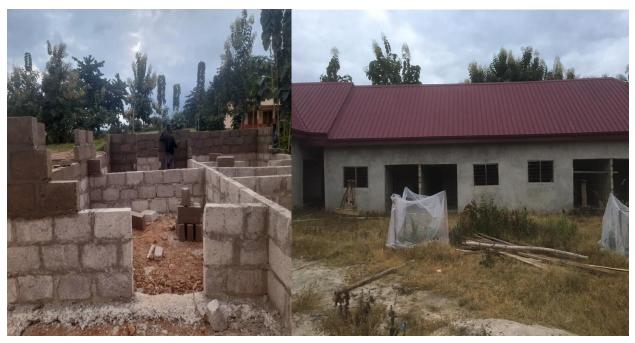

### **Key Achievements in 2023**

Below are some of the key achievements made in the period under review

- Completed District Police Head Quarters at Barekese (95% completed)
- Constructed 4 Unit Nurses' Quarters at Wurapong (85% completed)
- Constructed 4 Unit Teachers' Quarters at Kapro (85% completed)
- Reshaped Adankwame Kapro Road
- Evacuated Refuse Dump at Fufuo
- Clean up Exercise at Barekese and Asuofua