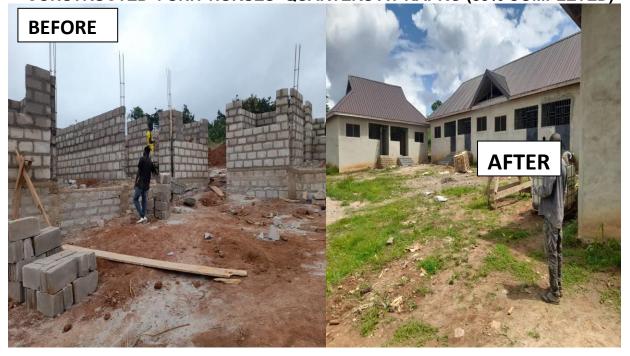

### **Key Achievements in 2023**

Below are some of the key achievements made in the period under review

- Completed District Police Head Quarters at Barekese (95% completed)
- Constructed 4 Unit Nurses' Quarters at Wurapong (85% completed)
- Constructed 4 Unit Teachers' Quarters at Kapro (85% completed)
- Reshaped Adankwame Kapro Road
- Evacuated Refuse Dump at Fufuo
- Clean up Exercise at Barekese and Asuofua

# Key Achievements (2023)

COMPLETED DISTRICT POLICE HEAD QUARTERS AT BAREKESE

CONSTRUCTED 4 UNIT NURSES' QUARTERS AT KAPRO (85% COMPLETED)