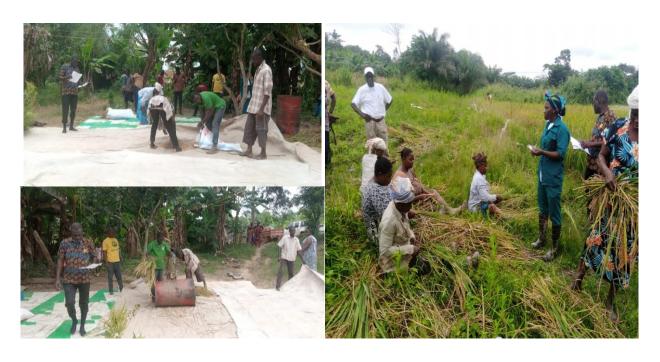

### Planting for Food and Job Phase II

- Inputs for the FSRP received and distributed to the farmer groups are as follows
- NPK 1,650
- Urea 817
- Rice Weedicide 7 boxes
- Maize weedicide 80 boxes
- Distributed 20,000 Oil Palm Seedlings to 143 Farmers
- Distributed 40kg of Improved Rice Variety to 20 Women Rice Farmers (Led Project)
- Sensitized and trained 75 Poultry and 48 Pig farmers on Avian and Swine Flus
- Provided start-up kits to eight (8) artisans including 2 dressmakers and 1
  hairdresser and five (5) unemployed youth in soap making.

# DISTRIBUTED 40KG OF IMPROVED RICE VARIETY TO 20 WOMEN RICE FARMERS – (LED PROJECT)

AVIAN AND SWINE FLU SENSITIZATION AND TRAINING FOR 75 POULTRY AND 48 PIG FARMERS