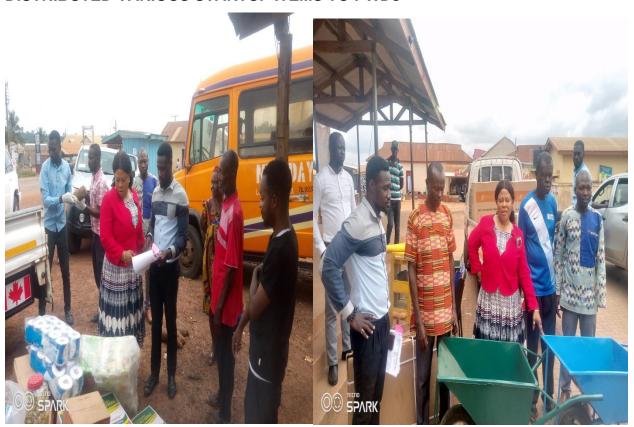

- Fumigated Akropong, Mfensi and Taabire public places
- Distributed various startup items to PWDs
- Free Health Screening at Barekese

# **DISTRIBUTED VARIOUS STARTUP ITEMS TO PWDs**