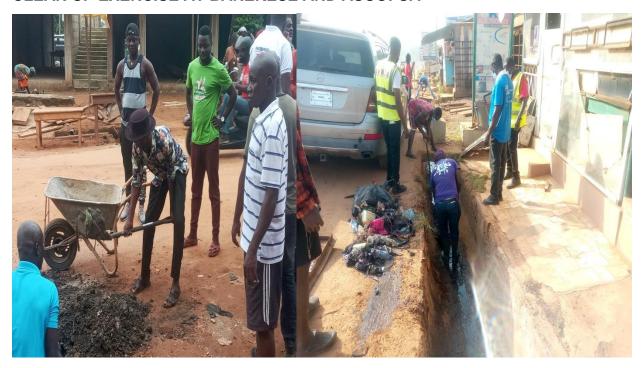

r groups are as follows
- NPK 1,650
- Urea 817
- Rice Weedicide 7 boxes
- Maize weedicide 80 boxes
- Distributed 20,000 Oil Palm Seedlings to 143 Farmers
- Distributed 40kg of Improved Rice Variety to 20 Women Rice Farmers (Led Project)
- Sensitized and trained 75 Poultry and 48 Pig farmers on Avian and Swine Flus
- Provided start-up kits to eight (8) artisans including 2 dressmakers and 1
  hairdresser and five (5) unemployed youth in soap making.

# Key Achievements (2023)

COMPLETED DISTRICT POLICE HEAD QUARTERS AT BAREKESE



CONSTRUCTED 4 UNIT NURSES' QUARTERS AT KAPRO (85% COMPLETED)



# CONSTRUCTED 4 UNIT TEACHERS' QUARTERS AT WURAPON (85% COMPLETED)



# **RESHAPED ADANKWAME - KAPRO ROAD**



# **EVACUATION OF REFUSE DUMP AT FUFUO**



# CLEAN UP EXERCISE AT BAREKESE AND ASUOFUA



# FUMIGATED AKROPONG, MFENSI, TAABIRE PUBLIC PLACES



# **DISTRIBUTED VARIOUS STARTUP ITEMS TO PWDs**



# FREE HEALTH SCREENING AT BAREKESE



# DISTRIBUTED 20,000 OIL PALM SEEDDLINGS TO 143 FARMERS



# DISTRIBUTED 40KG OF IMPROVED RICE VARIETY TO 20 WOMEN RICE FARMERS – (LED PROJECT)



AVIAN AND SWINE FLU SENSITIZATION AND TRAINING FOR 75 POULTRY AND 48 PIG FARMERS



### **NVTI EXAMINATION FOR 69 TRAINEES**





# **Revenue and Expenditure Performance**

The enormous development functions of the Assembly demand effective and efficient allocation, mobilization and management of financial and other resources generated internally. Revenue mobilization poses a constant challenge to the Assembly's at all levels, as money is needed to finance public programmes, projects, and the overall