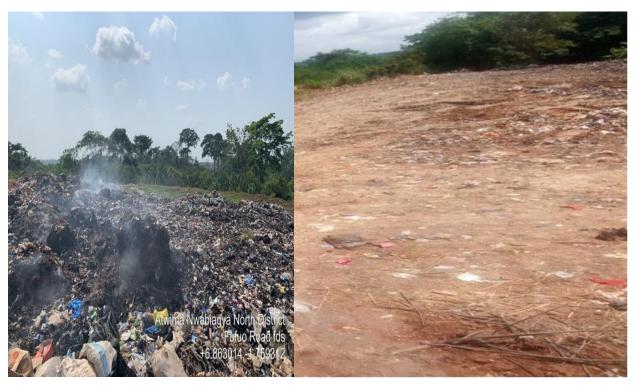

the FSRP received and distributed to the farmer groups are as follows
- NPK 1,650
- Urea 817
- Rice Weedicide 7 boxes
- Maize weedicide 80 boxes
- Distributed 20,000 Oil Palm Seedlings to 143 Farmers
- Distributed 40kg of Improved Rice Variety to 20 Women Rice Farmers (Led Project)
- Sensitized and trained 75 Poultry and 48 Pig farmers on Avian and Swine Flus
- Provided start-up kits to eight (8) artisans including 2 dressmakers and 1
  hairdresser and five (5) unemployed youth in soap making.

# Key Achievements (2023)

COMPLETED DISTRICT POLICE HEAD QUARTERS AT BAREKESE



CONSTRUCTED 4 UNIT NURSES' QUARTERS AT KAPRO (85% COMPLETED)



# CONSTRUCTED 4 UNIT TEACHERS' QUARTERS AT WURAPON (85% COMPLETED)



# **RESHAPED ADANKWAME - KAPRO ROAD**



# **EVACUATION OF REFUSE DUMP AT FUFUO**



# CLEAN UP EXERCISE AT BAREKESE AND ASUOFUA



# FUMIGATED AKROPONG, MFENSI, TAABIRE PUBLIC PLACES



# **DISTRIBUTED VARIOUS STARTUP ITEMS TO PWDs**



# FREE HEALTH SCREENING AT BAREKESE



# DISTRIBUTED 20,000 OIL PALM SEEDDLINGS TO 143 FARMERS



# DISTRIBUTED 40KG OF IMPROVED RICE VARIETY TO 20 WOMEN RICE FARMERS – (LED PROJECT)



AVIAN AND SWINE FLU SENSITIZATION AND TRAINING FOR 75 POULTRY AND 48 PIG FARMERS



### **NVTI EXAMINATION FOR 69 TRAINEES**





# **Revenue and Expenditure Performance**

The enormous development functions of the Assembly demand effective and efficient allocation, mobilization and management of financial and other resources generated internally. Revenue mobilization poses a constant challenge to the Assembly's at all levels, as money is needed to financ