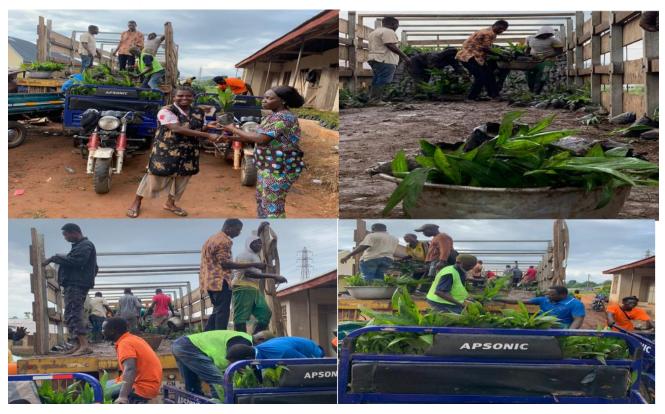

### Planting for Food and Job Phase II

- Inputs for the FSRP received and distributed to the farmer groups are as follows
- NPK 1,650
- Urea 817
- Rice Weedicide 7 boxes
- Maize weedicide 80 boxes
- Distributed 20,000 Oil Palm Seedlings to 143 Farmers
- Distributed 40kg of Improved Rice Variety to 20 Women Rice Farmers (Led Project)
- Sensitized and trained 75 Poultry and 48 Pig farmers on Avian and Swine Flus
- Provided start-up kits to eight (8) artisans including 2 dressmakers and 1
  hairdresser and five (5) unemployed youth in soap making.

# DISTRIBUTED 20,000 OIL PALM SEEDDLINGS TO 143 FARMERS