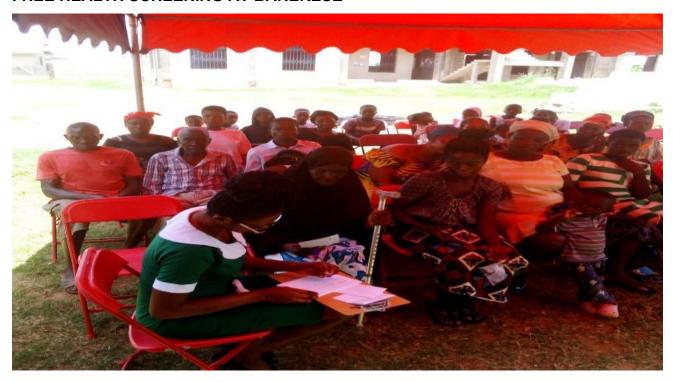

- Fumigated Akropong, Mfensi and Taabire public places
- Distributed various startup items to PWDs
- Free Health Screening at Barekese

# FREE HEALTH SCREENING AT BAREKESE