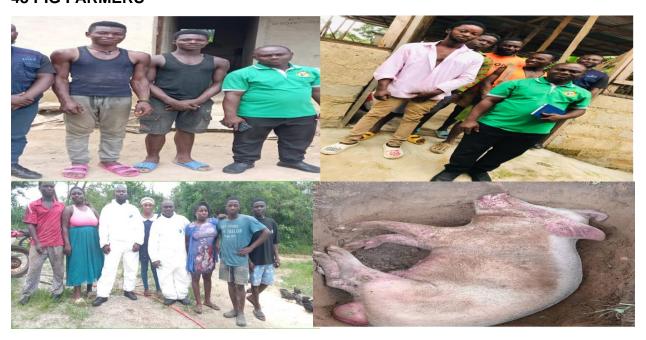

### Planting for Food and Job Phase II

- Inputs for the FSRP received and distributed to the farmer groups are as follows
- NPK 1,650
- Urea 817
- Rice Weedicide 7 boxes
- Maize weedicide 80 boxes
- Distributed 20,000 Oil Palm Seedlings to 143 Farmers
- Distributed 40kg of Improved Rice Variety to 20 Women Rice Farmers (Led Project)
- Sensitized and trained 75 Poultry and 48 Pig farmers on Avian and Swine Flus
- Provided start-up kits to eight (8) artisans including 2 dressmakers and 1
  hairdresser and five (5) unemployed youth in soap making.

# DISTRIBUTED 40KG OF IMPROVED RICE VARIETY TO 20 WOMEN RICE FARMERS – (LED PROJECT)

AVIAN AND SWINE FLU SENSITIZATION AND TRAINING FOR 75 POULTRY AND 48 PIG FARMERS