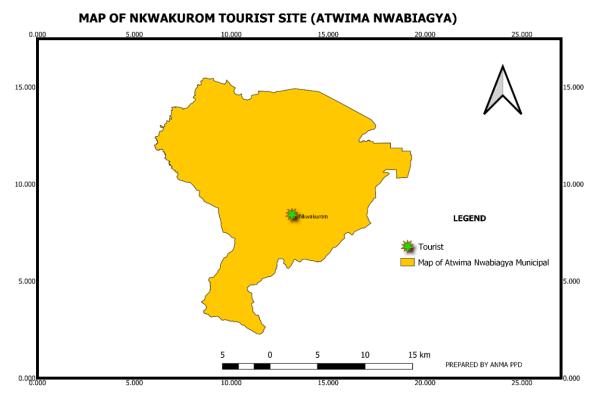

• Tourism

Tourism potential exists in the Municipality. Komfo Anokye footprint at Nkaakom is one of the notable tourist potentials in the Municipality. The Municipality can also boast of the presence of an Agriculture Fair site located at Nkawie. It has conference room, restaurant, and bar facilities.

Not all these tourism potentials in the Municipality have been developed. Measures should be put in place by the Municipality Assembly, Ministry of Agriculture, Traditional Authorities and other stakeholders to conserve the historical sites.

## Figure 7 Tourism Potential of the Municipality

Source: Physical Planning Department, 2023