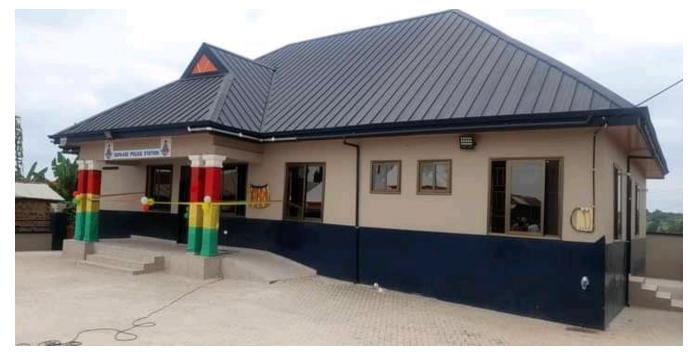

- Procured furniture and computers for Nkawie Circuit Court
- Supplied 600No. streetlights municipal wide.
- Supplied of mono desks for basic schools within the municipality
- Rehabilitated 1No. 4-Unit Classroom Block at Agogo (On-going-80% Completion)
- Constructed Ambulance Bay (Completed)
- Constructed Lorry Terminal (On-going-75% Completion)
- Constructed 30 Bed Capacity Ward at Asakraka (On-going -90% Completion)
- Constructed Police Station at Sepaase (Completed and handed over)
- Constructed 1No. 18-Unit Classroom Block at Abuakwa (On-going-65% Completion)

# Completion of Police Station at Sepaase

Constructed Lorry Park at Nkawie

Constructed 30 Bed Capacity Ward at Asakraka

Supported People with Disability

Constructed 1No. 26-Unit Lockable Stores at Toase