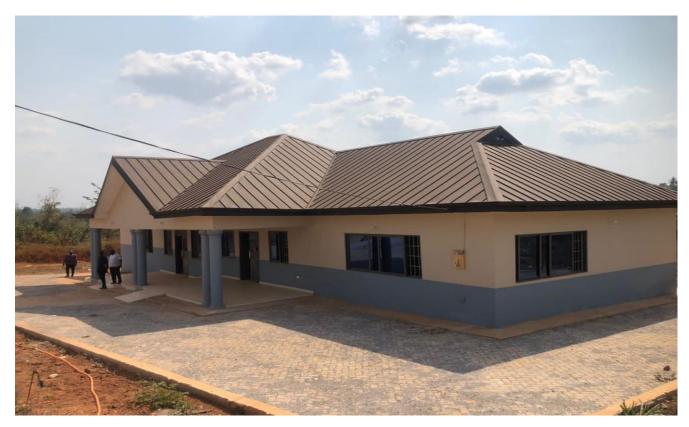

- Procured furniture and computers for Nkawie Circuit Court
- Supplied 600No. streetlights municipal wide.
- Supplied of mono desks for basic schools within the municipality
- Rehabilitated 1No. 4-Unit Classroom Block at Agogo (On-going-80% Completion)
- Constructed Ambulance Bay (Completed)
- Constructed Lorry Terminal (On-going-75% Completion)
- Constructed 30 Bed Capacity Ward at Asakraka (On-going -90% Completion)
- Constructed Police Station at Sepaase (Completed and handed over)
- Constructed 1No. 18-Unit Classroom Block at Abuakwa (On-going-65% Completion)