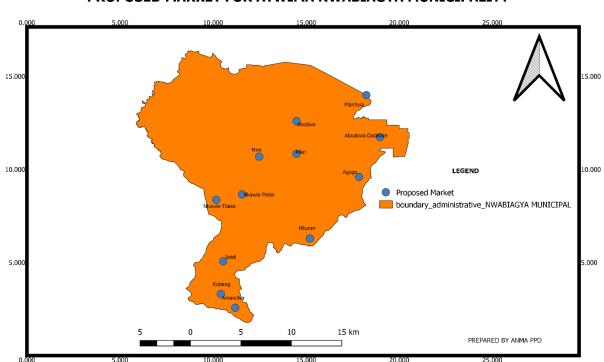

In addition, all the other satellite areas do not have adequate market infrastructure. This situation has limited organised trading activities in the Municipality. Moreover, a lot of revenue is also lost since economic activities are not regulated by the assembly. In order to solve this problem, the Municipal Assembly is looking to establish market infrastructure in these communities to help enhance the economic potentials of the Municipality. For instance, in the 2023 budget the Assembly will commence the construction of 1No. 1 storey 26unit Lockable Stores at Nkawie Market. The procurement process has been completed.

The below shows these satellite markets that are to be provided with the needed market infrastructure.

Figure 4 Proposed Market Infrastructure

#### PROPOSED MARKET FOR ATWIMA NWABIAGYA MUNICIPALITY

Source: Physical Planning Department, ANMA, 2023

Water and Sanitation