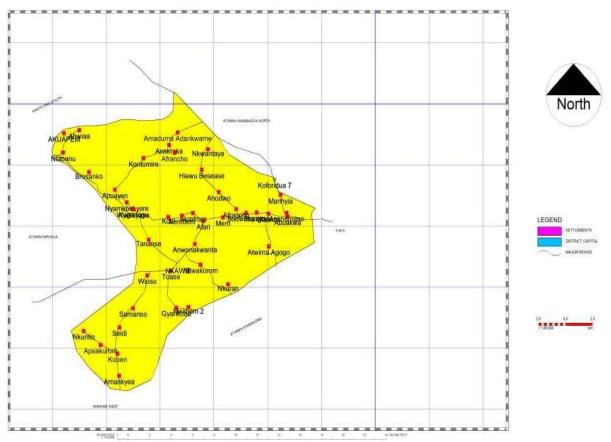

| .75  |
| PROGRAMME 5: ENVIRONMENTAL MANAGEMENT                                              | . 82 |
| PART C: FINANCIAL INFORMATION                                                      | .88  |
| PART D: PROJECT IMPLEMENTATION PLAN (PIP)                                          | . 89 |

# PART A: STRATEGIC OVERVIEW OF THE ASSEMBLY

## Establishment of the District

Atwima Nwabiagya Municipal Assembly is one of the forty-three (43) Administrative Municipals in Ashanti Region. Formally, it was Atwima Nwabiagya District Assembly; however, in 2018, it was upgraded to Municipality status by Legislative Instrument (LI 2298). It has about 64 settlements with Nkawie as the administrative capital with about 35.3 percent being urban and 64.7 being rural.



#### ATWIMA NWABIAGYA MUNICIPAL MAP

# **Population Structure**

According to the 2020 Population and Housing Census, the Atwima Nwabiagya Municipal has a population of 161,893 aggregated into 78,334 for Males and 83,559 for Females with an annual growth rate of 2.6%. And projected to grow in 2023 at 180,356 Age and Sex Composition

| Age Cohort | Male   | Female | Total   | Percentage |
|------------|--------|--------|---------|------------|
| 0-14       | 28,597 | 28,050 | 56,647  | 35.00      |
| 15-64      | 47,365 | 52,189 | 99,554  | 61.50      |
| 65+        | 2,372  | 3,320  | 5,692   | 3.50       |
| Total      | 78,334 | 83,559 | 161,893 | 100        |

Source: Municipal Population and Housing Census Report

The population of the Municipality has been grouped into age and sex c