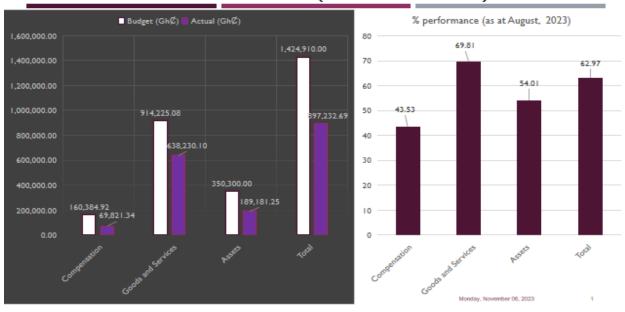

### REVENUE PERFORMANCE-ALL REVENUE SOURCES AS AT AUGUST, 2023

Table 3: EXPENDITURE PERFORMANCE (ALL DEPARTMENTS) – IGF ONLY

**EXPENDITURE PERFORMANCE (ALL DEPARTMENTS) IGF ONLY** 

|                       | LINDIII     | THE PERMIT  | KIMANCE (            | ALL DEI A   | N. I. | 3) 101 011 |                                 |  |
|-----------------------|-------------|-------------|----------------------|-------------|-------------------------------------------|------------|---------------------------------|--|
|                       | 2           | 2021 2022   |                      | 2022 2023   |                                           | 2023       |                                 |  |
| Expenditure           | Budget(GhØ) | Actual(GhØ) | Budget(Gh <b>⊘</b> ) | Actual(Gh⊄) |                                           |            | % Perf. (as at<br>August, 2023) |  |
| Compensation          | 72,000.00   | 54,966.17   | 104,720.40           | 102,021.28  | 160,384.92                                | 69,821.34  | 43.53                           |  |
| Goods and<br>Services | 681,700.00  | 684,255.82  | 720,979.60           | 719,669.48  | 914,225.08                                | 638,230.10 | 69.81                           |  |
| Assets                | 76,300.00   | 76,205.00   | 114,300.00           | 111,685.53  | 350,300.00                                | 189,181.25 | 54.01                           |  |
| Total                 | 830,000.00  | 815,426.99  | 940,000.00           | 933,376.29  | 1,424,910.00                              | 897,232.69 | 62.97                           |  |