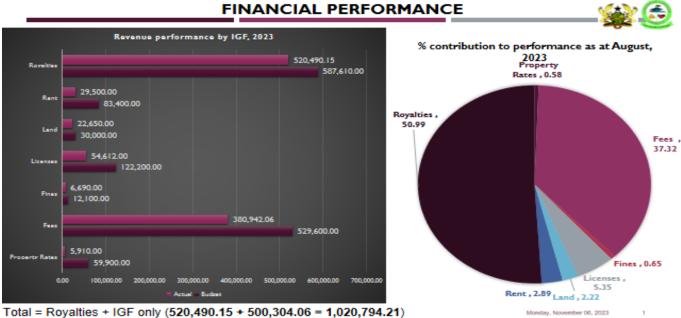

### REVENUE AND EXPENDITURE TRENDS

Revenue and Expenditure performance for the past years especially IGF has been encouraging balancing actual receipts to what was expended. IGF Revenue performance as at August 2023 according to table 2 below was over 88% of expected target.

Total receipt for all funding sources in December 2022 amounted to only 59.68% of total revenue target of GH¢12,239,585.22 as indicated in table 2. As at August, 2023, the Assembly was able to receive a total amount of GH¢4,970,354.41 representing only 33.99% of total target of GH¢14,621,544.89.

### REVENUE PERFORMANCE- IGF ONLY

|                        | :           | 2021         | 7           | 2022         |              | 2023                         |                                                  |
|------------------------|-------------|--------------|-------------|--------------|--------------|------------------------------|--------------------------------------------------|
| ITEM                   | Budget(Gh⊄) | Actual (GhØ) | Budget(Gh⊄) | Actual (GhØ) | Budget(Gh⊄)  | Actual as at August<br>(Gh⊄) | % contribution<br>to perf. as at<br>August, 2023 |
|                        |             |              |             |              |              | Arrears = 5,910.00           |                                                  |
|                        |             |              |             |              |              | GRA = 0.00                   |                                                  |
| Property Rates         | 15,000.00   | 10,289.00    | 57,300.00   | 38,177.64    | 59,900.00    | Total = 5,910.00             | 0.58                                             |
| Basic Rates            | 100.00      |              | 100.00      | -            | 100.00       | -                            |                                                  |
| Fees                   | 240,390.00  | 268,960.60   | 409,140.00  | 456,913.50   | 529,600.00   | 380,942.06                   | 37.32                                            |
| Fines                  | 1,100.00    | 7,141.00     | 4,600.00    | 4,110.00     | 12,100.00    | 6,690.00                     | 0.65                                             |
| Licenses               | 46,360.00   | 64,540.00    | 122,860.00  | 142,033.70   | 122,200.00   | 54,612.00                    | 5.35                                             |
| Land                   | 25,000.00   | 9,650.00     | 25,000.00   | 12,745.78    | 30,000.00    | 22,650.00                    | 2.22                                             |
| Rent                   | 117,050.00  | 38,800.00    | 36,000.00   | 20,000.00    | 83,400.00    | 29,500.00                    | 2.89                                             |
| Total IGF Only         | 445,000.00  | 399,380.60   | 655,000.00  | 673,980.62   | 837,300.00   | 500,304.06                   | 49.01                                            |
| Notes - IGFTrans       | fers:       |              |             |              |              |                              |                                                  |
| Royalties              | 385,000.00  | 326,865.28   | 285,000.00  | 226,885.40   | 587,610.00   | 520,490.15                   | 50.99                                            |
| Total IGF<br>Transfers | 385,000.00  | 326,865.28   | 285,000.00  | 226,885.40   | 587,610.00   | 520,490.15                   | 50.99                                            |
|                        |             |              |             |              |              |                              |                                                  |
| Total                  | 830,000.00  | 726,245.88   | 940,000.00  | 900,866.02   | 1,424,910.00 | 1,020,794.21                 | 100.00                                           |