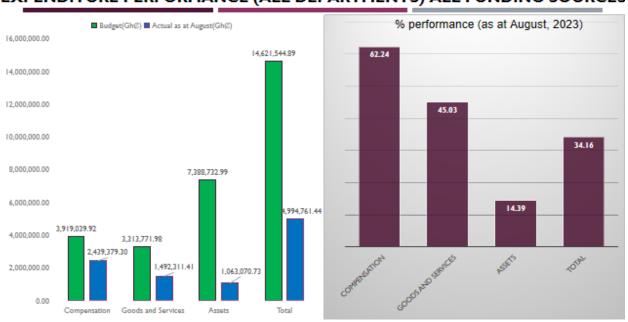

### GRAPH 3: EXPENDITURE PERFORMANCE (ALL DEPARTMENTS) - IGF ONLY

**EXPENDITURE PERFORMANCE (ALL DEPARTMENTS) IGF ONLY** 

TABLE 4: EXPENDITURE PERFORMANCE (ALL DEPARTMENTS) - ALL FUNDING SOURCES

**EXPENDITURE PERFORMANCE (ALL DEPARTMENTS) ALL FUNDING SOURCES** 

| Expenditure           | 20           | 121          | 2022          |              | 2             |                             |                                          |
|-----------------------|--------------|--------------|---------------|--------------|---------------|-----------------------------|------------------------------------------|
|                       | Budget(Gh⊄)  | Actual(GhØ)  | Budget(GhØ)   | Actual(Gh⊄)  | Budget(Gh⊄)   | Actual as at<br>August(Gh⊄) | % Performance<br>(as at August;<br>2023) |
| Compensation          | 1,279,554.00 | 1,525,013.41 | 1,515,023.40  | 2,693,978.24 | 3,919,039.92  | 2,439,379.30                | 62.24                                    |
| Goods and<br>Services | 2,904,714.40 | 1,711,686.14 | 3,097,971.21  | 2,029,438.10 | 3,313,771.98  | 1,492,311.41                | 45.03                                    |
| Assets                | 5,145,046.00 | 2,242,752.60 | 7,626,590.61  | 2,590,755.23 | 7,388,732.99  | 1,063,070.73                | 14.39                                    |
| Total                 | 9,329,314.40 | 5,479,452.15 | 12,239,585.22 | 7,314,171.57 | 14,621,544.89 | 4,994,761.44                | 34.16                                    |

### **GRAPH 4: EXPENDITURE PERFORMANCE (ALL FUNDING SOURCES)**