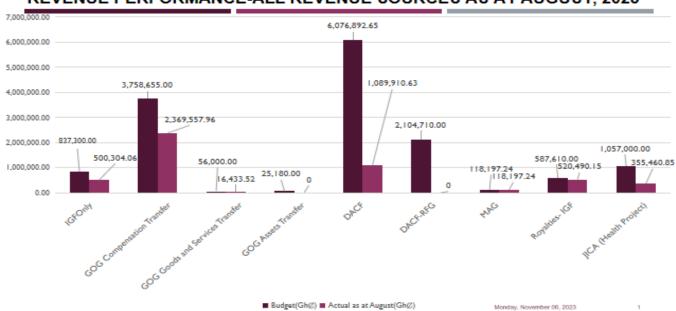

Total receipt for all funding sources in December 2022 amounted to only 59.68% of total revenue target of GH¢12,239,585.22 as indicated in table 2. As at August, 2023, the Assembly was able to receive a total amount of GH¢4,970,354.41 representing only 33.99% of total target of GH¢14,621,544.89.

### REVENUE PERFORMANCE-ALL REVENUE SOURCES

| ITEM                               | 2            | 021          | 202           | 2            | 207           | 13                          | ov - c                               |
|------------------------------------|--------------|--------------|---------------|--------------|---------------|-----------------------------|--------------------------------------|
|                                    | Budget(GhØ)  | Actual(GhØ)  | Budget(GhØ)   | Actual(GhØ)  | Budget(GhØ)   | Actual as at<br>August(GhØ) | %performance<br>as at<br>August,2023 |
| IGFOnly                            | 445,000.00   | 399,380.60   | 655,000.00    | 673,980.62   | 837,300.00    | 500,304.06                  | 59.75                                |
| GOG Compensation<br>Transfer       | 1,207,554.00 | 1,469,996.24 | 1,410,303.00  | 2,591,956.96 | 3,758,655.00  | 2,369,557.96                | 63.04                                |
| GOG Goods and<br>Services Transfer | 50,609.00    | 26,018.06    | 99,701.00     | 19,192.21    | 56,000.00     | 16,433.52                   | 29.35                                |
| GOG Assets Transfer                |              |              | 25,180.00     | -            | 25,180.00     | -                           |                                      |
| DACF                               | 4,582,731.70 | 1,797,453.66 | 6,411,623.91  | 2,538,817.20 | 6,076,892.65  | 1,089,910.63                | 17.94                                |
| DACF-RFG                           | 2,535,279.70 | 1,712,955.00 | 3,297,646.31  | 1,171,198.80 | 2,104,710.00  |                             |                                      |
| MAG                                | 123,140.00   | 101,781.22   | 80,311.00     | 82,003.56    | 118,197.24    | 118,197.24                  | 100.00                               |
| Royalties- IGF                     | 385,000.00   | 326,865.28   | 285,000.00    | 226,885.40   | 587,610.00    | 520,490.15                  | 88.58                                |
| JICA (Health Project)              | -            | -            | -             | -            | 1,057,000.00  | 355,460.85                  | 33.63                                |
| TOTAL                              | 9,329,314.40 | 5,834,450.06 | 10,049,689.17 | 3,567,878.28 | 14,621,544.89 | 4,970,354.41                | 33.99                                |