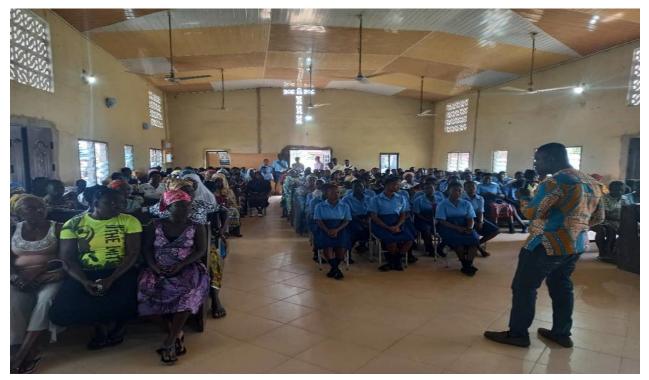

#### 2023 Key Achievements of Ahafo Ano South East District Assembly

The Ahafo Ano South East District Assembly has achieved a lot of successes this year, a few of them has been listed below:

### EDUCATION

- 1. Organized Mock Exams for Basic Schools in the District
- 2. Effective Monitoring of Free Senior School Programme

3. Distributed 350 Pcs of Mono Desk, 600 Pcs of Dual Desk, 50 Pcs of KG Hexagonal tables with 300 Pcs of Chairs to Schools district wide.

### HEALTH

2. Organized Wellness Clinic Screening at Adugyama SHS

3. Conducted Contact Tracing for TB Cases

4. Organized Sensitization on HIV/AIDS program at Sabronum

5. Medical Screening Organized for 678 Drink and Food Vendors