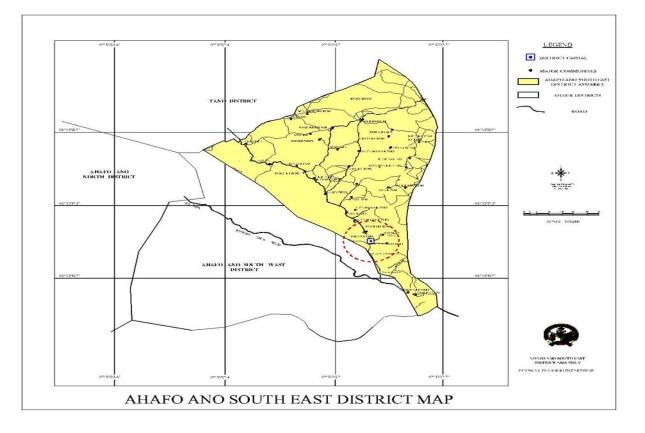

#### ESTABLISHMENT OF THE DISTRICT

Ahafo Ano South East District Assembly was carved out of the then Ahafo Ano South District in furtherance of government's decentralization policy that also established the Assembly with its capital at Adugyama via legislative instrument, (LI) 2324 of 2017. The District is situated in the North western part of the Ashanti Region. It covers a surface area of about 24,370.5km<sup>2</sup>. It is with in latitude 6° 49' North and Longitude 1° 52' West. Adugyama, the Capital is about 42km from Kumasi. The district shares boundaries with six districts, that is; Offinso North District, Ahafo Ano South-West District, Atwima Nwabiagya North District, Atwima Nwabiagya Municipal, Ahafo Ano North Municipal and Tano South Municipal. The district has five (5) Area Councils and twenty-one (21) Electoral Areas. The Assembly is made of thirty-one (31) Assembly Members, that is twenty-one (21) elected members, ten (10) appointees, a District Chief Executive and a Member of Parliament.

Figure 1: AHAFO ANO SOUTH EAST IN DISTRICT CONTEXT

2024 COMPOSITE BUDGET-AHAFO ANO SOUTH EAST DISTRICT ASSEMBLY