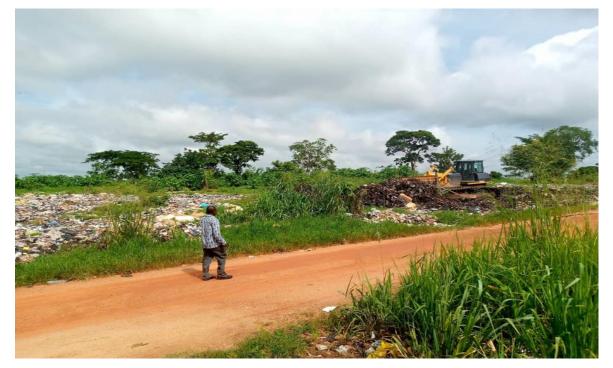

6.Refuse disposal site at Adugyama along the Biemso No.2 Road has been pushed and levelled whiles the final disposal site at Asuadea has also been pushed and levelled