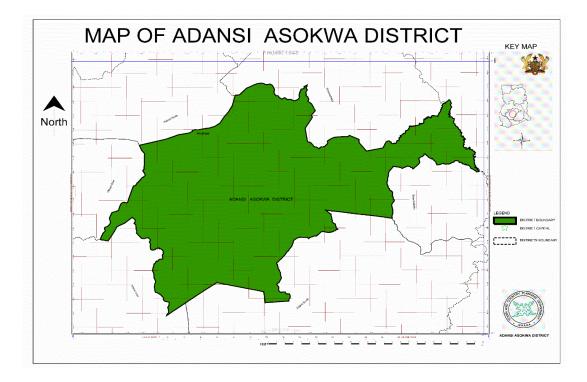

#### Location and Size

The Adansi Asokwa District Assembly is one of the 261 districts in Ghana and among 43 administrative districts in Ashanti Region. The District was established by the Legislative Instrument (LI 2331) in 2018. The Adansi Asokwa District Assembly was carved out of Adansi North District Assembly in 2018 to deepen decentralization and make local governance more effective and efficient in terms of service delivery. The District is located between Longitude 1.50W, Latitude 1.4N and Longitude 1.5W, Latitude 6.30N. The District therefore falls within a typical tropical region of Africa, which characteristically experiences high temperatures and high rainfall throughout the year. This puts the district into a Semi-Equatorial climatic region.

The Adansi Asokwa District Assembly covers an area of approximately 713.30sq km, representing about 2.94% of the total area of Ashanti Region. The District is bounded in the North by Adansi North District, South by Adansi South District, East by Bosome Freho District and West by Obuasi East District, Akyemanso District, Asante Akim South and Akrofuom District.

It has its capital at Asokwa, located on the Kumasi – Cape Coast main road. The District has 27 electoral areas and one (1) constituency (Adansi Asokwa). The District has four area councils i.e. Asokwa, Fumso, Anhwiaso and Bodwesango area Councils with about 74 communities.