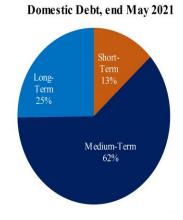

## Prov. Change in Public Debt Stock

YTD: 13.83% YoY: 27.07% MoM: 1.15%

| PROVISIONAL PUBLIC DEBT STOCK |           |            |           |            |
|-------------------------------|-----------|------------|-----------|------------|
|                               | APR-2021  |            | MAY-2021  |            |
|                               | USD' MM   | GHS' MM    | USD' MM   | GHS' MM    |
| TOTAL PUBLIC DEBT             | 57,208.79 | 328,040.95 | 57,864.64 | 332,403.44 |
| External Debt                 | 28,038.67 | 160,776.56 | 28,123.82 | 161,557.29 |
| Domestic Debt                 | 29,170.12 | 167,264.38 | 29,740.82 | 170,846.16 |
|                               |           |            |           |            |
| EXTERNAL DEBT STOCK           | 28,038.67 | 160,776.56 | 28,123.82 | 161,557.29 |
| Multilateral                  | 8,216.05  | 47,111.67  | 8,259.60  | 47,447.28  |
| Bilateral                     | 1,251.46  | 7,175.99   | 1,284.84  | 7,380.75   |
| Export Credits                | 1,051.95  | 6,031.98   | 1,043.30  | 5,993.26   |
| Commercial                    | 2,705.04  | 15,510.95  | 2,727.45  | 15,667.86  |
| International Capital Market  | 13,135.85 | 75,322.29  | 13,135.85 | 75,458.91  |
| Other Concessional            | 1,678.32  | 9,623.68   | 1,672.77  | 9,609.23   |
|                               |           |            |           |            |
| DOMESTIC DEBT STOCK           | 29,170.12 | 167,264.38 | 29,740.82 | 170,846.16 |
| Short-Term Instruments        | 3,781.03  | 21,680.78  | 3,947.23  | 22,674.85  |
| Medium-Term Instruments       | 17,828.58 | 102,230.85 | 18,246.77 | 104,818.55 |
| Long-Term Instruments         | 7,521.87  | 43,131.13  | 7,508.25  | 43,131.13  |
| Standard Loans                | 38.65     | 221.63     | 38.58     | 221.63     |