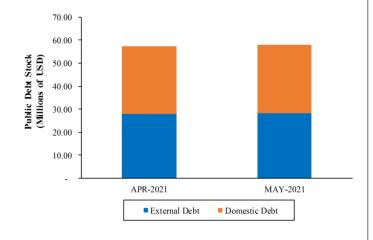

## Prov. Change in Public Debt Stock

YTD: 13.83% YoY: 27.07% MoM: 1.15%

| PROVISIONAL PUBLIC DEBT STOCK |           |            |           |            |
|-------------------------------|-----------|------------|-----------|------------|
|                               | APR-2021  |            | MAY-2021  |            |
|                               | USD' MM   | GHS' MM    | USD' MM   | GHS' MM    |
| TOTAL PUBLIC DEBT             | 57,208.79 | 328,040.95 | 57,864.64 | 332,403.44 |
| External Debt                 | 28,038.67 | 160,776.56 | 28,123.82 | 161,557.29 |
| Domestic Debt                 | 29,170.12 | 167,264.38 | 29,740.82 | 170,846.16 |
|                               |           |            |           |            |
| EXTERNAL DEBT STOCK           | 28,038.67 | 160,776.56 | 28,123.82 | 161,557.29 |
| Multilateral                  | 8,216.05  | 47,111.67  | 8,259.60  | 47,447.28  |
| Bilateral                     | 1,251.46  | 7,175.99   | 1,284.84  | 7,380.75   |
| Export Credits                | 1,051.95  | 6,031.98   | 1,043.30  | 5,993.26   |
| Commercial                    | 2,705.04  | 15,510.95  | 2,727.45  | 15,667.86  |
| International Capital Market  | 13,135.85 | 75,322.29  | 13,135.85 | 75,458.91  |
| Other Concessional            | 1,678.32  | 9,623.68   | 1,672.77  | 9,609.23   |
|                               |           |            |           |            |
| DOMESTIC DEBT STOCK           | 29,170.12 | 167,264.38 | 29,740.82 | 170,846.16 |
| Short-Term Instruments        | 3,781.03  | 21,680.78  | 3,947.23  | 22,674.85  |
| Medium-Term Instruments       | 17,828.58 | 102,230.85 | 18,246.77 | 104,818.55 |
| Long-Term Instruments         | 7,521.87  | 43,131.13  | 7,508.25  | 43,131.13  |
| Standard Loans                | 38.65     | 221.63     | 38.58     | 221.63     |