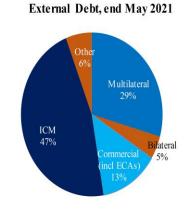

## Prov. Change in Public Debt Stock

YTD: 13.83% YoY: 27.07% MoM: 1.15%

| PROVISIONAL PUBLIC DEBT STOCK |           |            |           |            |
|-------------------------------|-----------|------------|-----------|------------|
|                               | APR-2021  |            | MAY-2021  |            |
|                               | USD' MM   | GHS' MM    | USD' MM   | GHS' MM    |
| TOTAL PUBLIC DEBT             | 57,208.79 | 328,040.95 | 57,864.64 | 332,403.44 |
| External Debt                 | 28,038.67 | 160,776.56 | 28,123.82 | 161,557.29 |
| Domestic Debt                 | 29,170.12 | 167,264.38 | 29,740.82 | 170,846.16 |
|                               |           |            |           |            |
| EXTERNAL DEBT STOCK           | 28,038.67 | 160,776.56 | 28,123.82 | 161,557.29 |
| Multilateral                  | 8,216.05  | 47,111.67  | 8,259.60  | 47,447.28  |
| Bilateral                     | 1,251.46  | 7,175.99   | 1,284.84  | 7,380.75   |
| Export Credits                | 1,051.95  | 6,031.98   | 1,043.30  | 5,993.26   |
| Commercial                    | 2,705.04  | 15,510.95  | 2,727.45  | 15,667.86  |
| International Capital Market  | 13,135.85 | 75,322.29  | 13,135.85 | 75,458.91  |
| Other Concessional            | 1,678.32  | 9,623.68   | 1,672.77  | 9,609.23   |
|                               |           |            |           |            |
| DOMESTIC DEBT STOCK           | 29,170.12 | 167,264.38 | 29,740.82 | 170,846.16 |
| Short-Term Instruments        | 3,781.03  | 21,680.78  | 3,947.23  | 22,674.85  |
| Medium-Term Instruments       | 17,828.58 | 102,230.85 | 18,246.77 | 104,818.55 |
| Long-Term Instruments         | 7,521.87  | 43,131.13  | 7,508.25  | 43,131.13  |
| Standard Loans                | 38.65     | 221.63     | 38.58     | 221.63     |