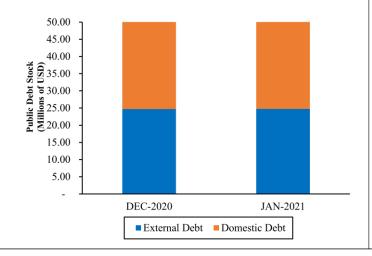

### • Prov. Change in Public Debt Stock

 YTD
 : 2.08%

 YoY
 : 29.99%

 MoM
 : 2.08%

| PROVISIONAL PUBLIC DEBT STOCK |           |            |           |            |
|-------------------------------|-----------|------------|-----------|------------|
|                               | DEC-2020  |            | JAN-2021  |            |
|                               | USD' MM   | GHS' MM    | USD' MM   | GHS' MM    |
| TOTAL PUBLIC DEBT             | 50,832.43 | 291,630.72 | 51,890.01 | 299,057.69 |
| External Debt                 | 24,715.77 | 141,796.83 | 24,734.08 | 142,549.93 |
| Domestic Debt                 | 26,116.66 | 149,833.89 | 27,155.93 | 156,507.76 |
|                               |           |            |           |            |
| EXTERNAL DEBT STOCK           | 24,715.77 | 141,796.83 | 24,734.08 | 142,549.93 |
| Multilateral                  | 8,280.17  | 47,504.14  | 8,263.61  | 47,625.64  |
| Bilateral                     | 1,297.36  | 7,443.06   | 1,289.82  | 7,433.62   |
| Export Credits                | 966.12    | 5,542.74   | 967.96    | 5,578.62   |
| Commercial                    | 2,415.37  | 13,857.22  | 2,457.50  | 14,163.31  |
| International Capital Market  | 10,215.09 | 58,604.99  | 10,215.45 | 58,874.68  |
| Other Concessional            | 1,541.66  | 8,844.68   | 1,539.75  | 8,874.06   |
|                               |           |            |           |            |
| DOMESTIC DEBT STOCK           | 26,116.66 | 149,833.90 | 27,155.93 | 156,507.76 |
| Short-TermInstruments         | 2,938.95  | 16,861.02  | 3,041.82  | 17,530.93  |
| Medium-TermInstruments        | 15,752.84 | 90,375.60  | 16,731.60 | 96,429.23  |
| Long-TermInstruments          | 7,386.25  | 42,375.64  | 7,344.05  | 42,325.97  |
| Standard Loans                | 38.63     | 221.63     | 38.46     | 221.63     |