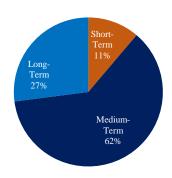

### • Prov. Change in Public Debt Stock

 YTD
 : 2.08%

 YoY
 : 29.99%

 MoM
 : 2.08%

| PROVISIONAL PUBLIC DEBT STOCK |           |            |           |            |
|-------------------------------|-----------|------------|-----------|------------|
|                               | DEC-2020  |            | JAN-2021  |            |
|                               | USD' MM   | GHS' MM    | USD' MM   | GHS' MM    |
| TOTAL PUBLIC DEBT             | 50,832.43 | 291,630.72 | 51,890.01 | 299,057.69 |
| External Debt                 | 24,715.77 | 141,796.83 | 24,734.08 | 142,549.93 |
| Domestic Debt                 | 26,116.66 | 149,833.89 | 27,155.93 | 156,507.76 |
|                               |           |            |           |            |
| EXTERNAL DEBT STOCK           | 24,715.77 | 141,796.83 | 24,734.08 | 142,549.93 |
| Multilateral                  | 8,280.17  | 47,504.14  | 8,263.61  | 47,625.64  |
| Bilateral                     | 1,297.36  | 7,443.06   | 1,289.82  | 7,433.62   |
| Export Credits                | 966.12    | 5,542.74   | 967.96    | 5,578.62   |
| Commercial                    | 2,415.37  | 13,857.22  | 2,457.50  | 14,163.31  |
| International Capital Market  | 10,215.09 | 58,604.99  | 10,215.45 | 58,874.68  |
| Other Concessional            | 1,541.66  | 8,844.68   | 1,539.75  | 8,874.06   |
|                               |           |            |           |            |
| DOMESTIC DEBT STOCK           | 26,116.66 | 149,833.90 | 27,155.93 | 156,507.76 |
| Short-TermInstruments         | 2,938.95  | 16,861.02  | 3,041.82  | 17,530.93  |
| Medium-TermInstruments        | 15,752.84 | 90,375.60  | 16,731.60 | 96,429.23  |
| Long-TermInstruments          | 7,386.25  | 42,375.64  | 7,344.05  | 42,325.97  |
| Standard Loans                | 38.63     | 221.63     | 38.46     | 221.63     |

#### Domestic Debt, end Jan 2021