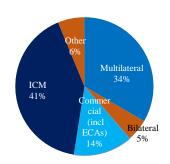

### • Prov. Change in Public Debt Stock

 YTD
 : 2.08%

 YoY
 : 29.99%

 MoM
 : 2.08%

| PROVISIONAL PUBLIC DEBT STOCK |           |            |           |            |
|-------------------------------|-----------|------------|-----------|------------|
|                               | DEC-2020  |            | JAN-2021  |            |
|                               | USD' MM   | GHS' MM    | USD' MM   | GHS' MM    |
| TOTAL PUBLIC DEBT             | 50,832.43 | 291,630.72 | 51,890.01 | 299,057.69 |
| External Debt                 | 24,715.77 | 141,796.83 | 24,734.08 | 142,549.93 |
| Domestic Debt                 | 26,116.66 | 149,833.89 | 27,155.93 | 156,507.76 |
|                               |           |            |           |            |
| EXTERNAL DEBT STOCK           | 24,715.77 | 141,796.83 | 24,734.08 | 142,549.93 |
| Multilateral                  | 8,280.17  | 47,504.14  | 8,263.61  | 47,625.64  |
| Bilateral                     | 1,297.36  | 7,443.06   | 1,289.82  | 7,433.62   |
| Export Credits                | 966.12    | 5,542.74   | 967.96    | 5,578.62   |
| Commercial                    | 2,415.37  | 13,857.22  | 2,457.50  | 14,163.31  |
| International Capital Market  | 10,215.09 | 58,604.99  | 10,215.45 | 58,874.68  |
| Other Concessional            | 1,541.66  | 8,844.68   | 1,539.75  | 8,874.06   |
|                               |           |            |           |            |
| DOMESTIC DEBT STOCK           | 26,116.66 | 149,833.90 | 27,155.93 | 156,507.76 |
| Short-TermInstruments         | 2,938.95  | 16,861.02  | 3,041.82  | 17,530.93  |
| Medium-TermInstruments        | 15,752.84 | 90,375.60  | 16,731.60 | 96,429.23  |
| Long-TermInstruments          | 7,386.25  | 42,375.64  | 7,344.05  | 42,325.97  |
| Standard Loans                | 38.63     | 221.63     | 38.46     | 221.63     |

#### External Debt, end Jan 2021

Total Debt Inflows

- GHC12.07 bn

o/w External Debt Disbursements o/w Domestic Debt Issuances GH¢0.34 bn GH¢11.73 bn

Total Principal Repayments

- GHC5.26 bn

o/w External Debt Repayments o/w Domestic Debt Maturities