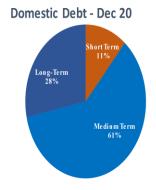

## Public Debt Highlights: Dec-20

Prov. Debt Stock : GH¢291.6bn

 Equivalent to : US\$50.8bn

Prov. Public Debt Stock to GDP : 76.09%

> o/w External Debt to GDP : 36.99%

> > Domestic Debt to GDP : 39.07%

Prov. Change in Public Debt Stock: