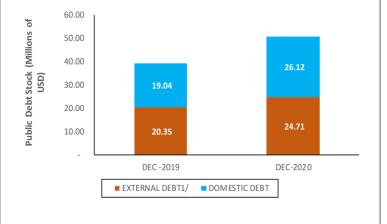

## Public Debt Highlights: Dec-20

Prov. Debt Stock : GH¢291.6bn

 Equivalent to : US\$50.8bn

Prov. Public Debt Stock to GDP : 76.09%

> o/w External Debt to GDP : 36.99%

> > Domestic Debt to GDP : 39.07%

Prov. Change in Public Debt Stock: