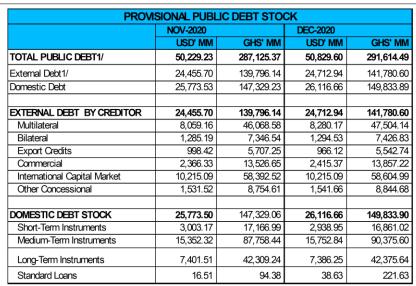

## Public Debt Highlights: Dec-20

Prov. Debt Stock : GH¢291.6bn

 Equivalent to : US\$50.8bn

Prov. Public Debt Stock to GDP : 76.09%

> o/w External Debt to GDP : 36.99%

> > Domestic Debt to GDP : 39.07%

Prov. Change in Public Debt Stock:

YTD : 29.05% ΥοΥ : 29.05% : 1.2% MoM

Source: Ministry of Finance

**Total Debt Inflows** 

**GHS8.94** bn External Debt Disbursements GHS0.81 bn Domestic Debt Issuances GHS8.13 bn

**Total Principal Repayment** 