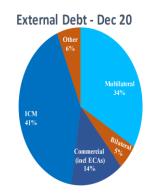

## Public Debt Highlights: Dec-20

Prov. Debt Stock : GH¢291.6bn

 Equivalent to : US\$50.8bn

Prov. Public Debt Stock to GDP : 76.09%

> o/w External Debt to GDP : 36.99%

> > Domestic Debt to GDP : 39.07%

Prov. Change in Public Debt Stock: