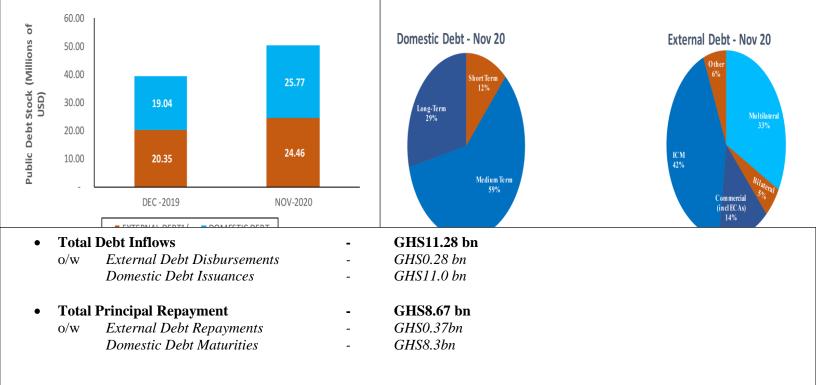

## Public Debt Highlights: Nov-20

| • | Prov. Debt<br>o Equ | : GH¢287.1bn<br>: US\$50.2bn |          |  |
|---|---------------------|------------------------------|----------|--|
| • | Prov. Publi         | c Debt Stock to GDP          | : 74.91% |  |
|   | o/w                 | External Debt to GDP         | : 36.47% |  |
|   |                     | Domestic Debt to GDP         | : 38.44% |  |

## • Prov. Change in Public Debt Stock:

| YTD | : 27.53% |
|-----|----------|
| YoY | : 28.82% |
| MoM | : 1.22%  |

| PROVISIONAL PUBLIC DEBT STOCK |           |            |           |            |  |  |  |  |
|-------------------------------|-----------|------------|-----------|------------|--|--|--|--|
|                               | OCT-2020  |            | NOV-2020  |            |  |  |  |  |
|                               | USD' MM   | GHS' MM    | USD' MM   | GHS' MM    |  |  |  |  |
| TOTAL PUBLIC DEBT1/           | 49,624.40 | 283,499.23 | 50,229.23 | 287,125.37 |  |  |  |  |
| External Debt1/               | 24,334.79 | 139,022.24 | 24,455.70 | 139,796.14 |  |  |  |  |
| Domestic Debt                 | 25,289.61 | 144,476.99 | 25,773.53 | 147,329.23 |  |  |  |  |
| EXTERNAL DEBT BY CREDITOR     | 24,334.79 | 139,022.24 | 24,455.70 | 139,796.14 |  |  |  |  |
| Multilateral                  | 7,979.49  | 45,586.03  | 8,059.16  | 46,068.58  |  |  |  |  |
| Bilateral                     | 1,254.64  | 7,167.63   | 1,285.19  | 7,346.54   |  |  |  |  |
| Export Credits                | 983.92    | 5,621.05   | 998.42    | 5,707.25   |  |  |  |  |
| Commercial                    | 2,362.52  | 13,496.86  | 2,366.33  | 13,526.65  |  |  |  |  |
| International Capital Market  | 10,215.09 | 58,357.79  | 10,215.09 | 58,392.52  |  |  |  |  |
| Other Concessional            | 1,539.13  | 8,792.87   | 1,531.52  | 8,754.61   |  |  |  |  |
| DOMESTIC DEBT STOCK           | 25,289.61 | 144,476.99 | 25,773.50 | 147,329.06 |  |  |  |  |
| Short-Term Instruments        | 2,927.68  | 16,725.54  | 3,003.17  | 17,166.99  |  |  |  |  |
| Medium-Term Instruments       | 15,009.51 | 85,747.83  | 15,352.32 | 87,758.44  |  |  |  |  |
| Long-Term Instruments         | 7,335.90  | 41,909.24  | 7,401.51  | 42,309.24  |  |  |  |  |
| Standard Loans                | 16.52     | 94.38      | 16.51     | 94.38      |  |  |  |  |