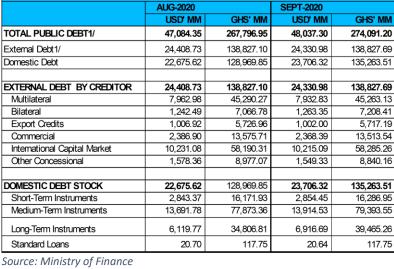

## MONTHLY PUBLIC DEBT NEWSLETTER

**OCTOBER 2020 EDITION** 

Public Debt Highlights: Sept-20

Prov. Debt Stock : GH¢274.1bn : US\$48.04bn Equivalent to

Prov. Public Debt Stock to GDP : 71.51%

> o/w External Debt to GDP : 36.22%

> > Domestic Debt to GDP : 35.29%

Prov. Change in Public Debt Stock:

YTD : 21.96% ΥοΥ : 22.16% : 2.02% MoM

PROVISIONAL PUBLIC DEBT STOCK

**Total Debt Inflows** 

o/w

GHS11.80 bn External Debt Disbursements GHS0.76 bn GHS11.4 bn Domestic Debt Issuances