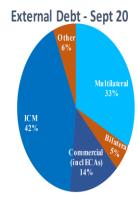

## MONTHLY PUBLIC DEBT NEWSLETTER

**OCTOBER 2020 EDITION** 

Public Debt Highlights: Sept-20

Prov. Debt Stock : GH¢274.1bn : US\$48.04bn Equivalent to

Prov. Public Debt Stock to GDP : 71.51%

> o/w External Debt to GDP : 36.22%