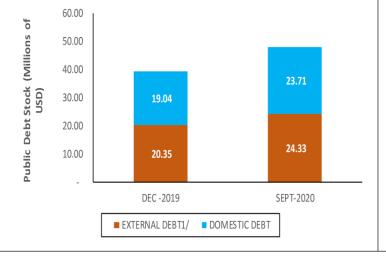

## MONTHLY PUBLIC DEBT NEWSLETTER

**OCTOBER 2020 EDITION** 

Public Debt Highlights: Sept-20

Prov. Debt Stock : GH¢274.1bn : US\$48.04bn Equivalent to

Prov. Public Debt Stock to GDP : 71.51%

> o/w External Debt to GDP : 36.22%

> > Domestic Debt to GDP : 35.29%

Prov. Change in Public Debt Stock:

YTD : 21.96% ΥοΥ : 22.16% : 2.02% MoM

PROVISIONAL PUBLIC DEBT STOCK

**Total Debt Inflows** 

o/w

GHS11.80 bn External Debt Disbursements GHS0.76 bn GHS11.4 bn Domestic Debt Issuances