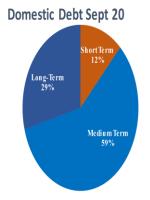

> > Domestic Debt to GDP : 35.29%

Prov. Change in Public Debt Stock:

YTD : 21.96% ΥοΥ : 22.16% : 2.02% MoM

PROVISIONAL PUBLIC DEBT STOCK

**Total Debt Inflows** 

o/w

GHS11.80 bn External Debt Disbursements GHS0.76 bn GHS11.4 bn Domestic Debt Issuances