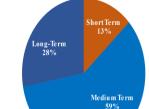

## Public Debt Highlights: July-20

Prov. Debt Stock : GH¢263.43bn Equivalent to : US\$46.37bn

Prov. Public Debt Stock to GDP : 68.73%

> o/w External Debt to GDP : 36.09%

> > Domestic Debt to GDP : 32.63%

Prov. Change in Public Debt Stock:

YTD : 17.73% ΥοΥ : 18.31% MoM : 1.60%

Source: Ministry of Finance

Domestic Debt - July 20

**Total Debt Inflows** 

o/w

GHS6.83bn o/wExternal Debt Disbursements GHS0.28bn Domestic Debt Issuances GHS6.55bn

**Total Principal Repayment** 