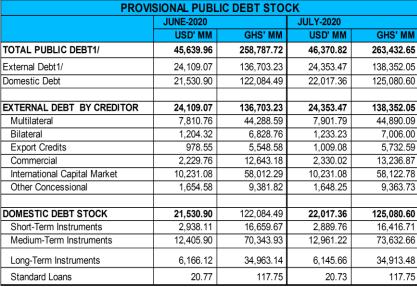

## Public Debt Highlights: July-20

Prov. Debt Stock : GH¢263.43bn Equivalent to : US\$46.37bn

Prov. Public Debt Stock to GDP : 68.73%

> o/w External Debt to GDP : 36.09%

> > Domestic Debt to GDP : 32.63%

Prov. Change in Public Debt Stock:

YTD : 17.73% ΥοΥ : 18.31% MoM : 1.60%

Source: Ministry of Finance

Domestic Debt - July 20

**Total Debt Inflows** 

o/w

GHS6.83bn o/wExternal Debt Disbursements GHS0.28bn Domestic Debt Issuances GHS6.55bn

**Total Principal Repayment** 