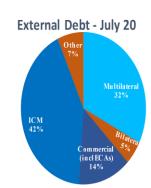

## Public Debt Highlights: July-20

Prov. Debt Stock : GH¢263.43bn Equivalent to : US\$46.37bn

Prov. Public Debt Stock to GDP : 68.73%

> o/w External Debt to GDP : 36.09%

> > Domestic Debt to GDP : 32.63%

Prov. Change in Public Debt Stock:

YTD : 17.73% ΥοΥ : 18.31% MoM : 1.60%

Source: Ministry of Finance

Domestic Debt - July 20

**Total Debt Inflows** 

o/w

GHS6.83bn o/wExternal Debt Disbursements GHS0.28bn Domestic Debt Issuances GHS6.55bn

**Total Principal Repayment** 