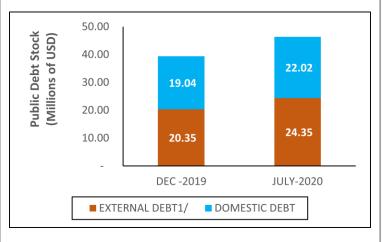

## Public Debt Highlights: July-20

Prov. Debt Stock : GH¢263.43bn Equivalent to : US\$46.37bn

Prov. Public Debt Stock to GDP : 68.73%

> o/w External Debt to GDP : 36.09%

> > Domestic Debt to GDP : 32.63%

Prov. Change in Public Debt Stock:

YTD : 17.73% ΥοΥ : 18.31% MoM : 1.60%

Source: Ministry of Finance

Domestic Debt - July 20

**Total Debt Inflows** 

o/w

GHS6.83bn o/wExternal Debt Disbursements GHS0.28bn Domestic Debt Issuances GHS6.55bn

**Total Principal Repayment** 