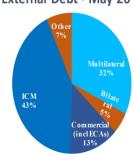

Domestic Debt to GDP : 31.53%

Prov. Change in Public Debt Stock:

YTD : 15.62% YoY : 17.20% MoM : 2.28%

| PROVISIONAL PUBLIC DEBT STOCK |           |            |           |            |
|-------------------------------|-----------|------------|-----------|------------|
|                               | APR-2020  |            | MAY-2020  |            |
|                               | USD' MM   | GHS' MM    | USD' MM   | GHS' MM    |
| TOTAL PUBLIC DEBT1/           | 44,524.52 | 247,934.82 | 45,538.48 | 256,021.88 |
| External Debt1/               | 24,036.16 | 133,845.38 | 24,045.04 | 135,183.63 |
| Domestic Debt                 | 20,488.36 | 114,089.43 | 21,493.44 | 120,838.25 |
|                               |           |            |           |            |
| EXTERNAL DEBT BY CREDITOR     | 24,036.16 | 133,845.38 | 24,045.04 | 135,183.63 |
| Multilateral                  | 7,704.77  | 42,904.04  | 7,725.50  | 43,433.51  |
| Bilateral                     | 1,186.20  | 6,605.35   | 1,191.80  | 6,700.42   |
| Export Credits                | 986.48    | 5,493.23   | 989.41    | 5,562.55   |
| Commercial                    | 2,260.38  | 12,586.93  | 2,246.33  | 12,629.12  |
| International Capital Market  | 10,231.08 | 56,971.79  | 10,231.08 | 57,520.17  |
| Other Concessional            | 1,667.24  | 9,284.04   | 1,660.92  | 9,337.87   |
|                               |           |            |           |            |
| DOMESTIC DEBT STOCK           | 20,488.36 | 114,089.43 | 21,493.44 | 120,838.25 |
| Short-Term Instruments        | 3,059.24  | 17,035.40  | 3,022.90  | 16,995.05  |
| Medium-Term Instruments       | 12,097.17 | 67,363.07  | 12,211.14 | 68,652.25  |
| Long-Term Instruments         | 5,310.80  | 29,573.21  | 6,238.45  | 35,073.21  |
| Standard Loans                | 21.15     | 117.75     | 20.94     | 117.75     |

Source: Ministry of Finance

**GHS5.29** bn

**GHS7.06** bn

External Debt - May 20

• Total Debt Inflows -

o/w External Debt Disbursements - GHS0.19 bn Domestic Debt Issuances - GHS5.10 bn

• Total Principal Repayment -