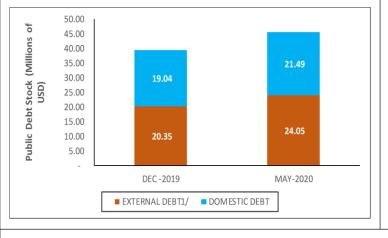

Domestic Debt to GDP : 31.53%

Prov. Change in Public Debt Stock:

YTD : 15.62% YoY : 17.20% MoM : 2.28%

| PROVISIONAL PUBLIC DEBT STOCK |           |            |           |            |
|-------------------------------|-----------|------------|-----------|------------|
|                               | APR-2020  |            | MAY-2020  |            |
|                               | USD' MM   | GHS' MM    | USD' MM   | GHS' MM    |
| TOTAL PUBLIC DEBT1/           | 44,524.52 | 247,934.82 | 45,538.48 | 256,021.88 |
| External Debt1/               | 24,036.16 | 133,845.38 | 24,045.04 | 135,183.63 |
| Domestic Debt                 | 20,488.36 | 114,089.43 | 21,493.44 | 120,838.25 |
|                               |           |            |           |            |
| EXTERNAL DEBT BY CREDITOR     | 24,036.16 | 133,845.38 | 24,045.04 | 135,183.63 |
| Multilateral                  | 7,704.77  | 42,904.04  | 7,725.50  | 43,433.51  |
| Bilateral                     | 1,186.20  | 6,605.35   | 1,191.80  | 6,700.42   |
| Export Credits                | 986.48    | 5,493.23   | 989.41    | 5,562.55   |
| Commercial                    | 2,260.38  | 12,586.93  | 2,246.33  | 12,629.12  |
| International Capital Market  | 10,231.08 | 56,971.79  | 10,231.08 | 57,520.17  |
| Other Concessional            | 1,667.24  | 9,284.04   | 1,660.92  | 9,337.87   |
|                               |           |            |           |            |
| DOMESTIC DEBT STOCK           | 20,488.36 | 114,089.43 | 21,493.44 | 120,838.25 |
| Short-Term Instruments        | 3,059.24  | 17,035.40  | 3,022.90  | 16,995.05  |
| Medium-Term Instruments       | 12,097.17 | 67,363.07  | 12,211.14 | 68,652.25  |
| Long-Term Instruments         | 5,310.80  | 29,573.21  | 6,238.45  | 35,073.21  |
| Standard Loans                | 21.15     | 117.75     | 20.94     | 117.75     |