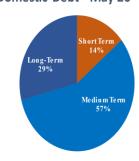

Domestic Debt to GDP : 31.53%

Prov. Change in Public Debt Stock:

YTD : 15.62% YoY : 17.20% MoM : 2.28%

| PROVISIONAL PUBLIC DEBT STOCK |           |            |           |            |
|-------------------------------|-----------|------------|-----------|------------|
|                               | APR-2020  |            | MAY-2020  |            |
|                               | USD' MM   | GHS' MM    | USD' MM   | GHS' MM    |
| TOTAL PUBLIC DEBT1/           | 44,524.52 | 247,934.82 | 45,538.48 | 256,021.88 |
| External Debt1/               | 24,036.16 | 133,845.38 | 24,045.04 | 135,183.63 |
| Domestic Debt                 | 20,488.36 | 114,089.43 | 21,493.44 | 120,838.25 |
|                               |           |            |           |            |
| EXTERNAL DEBT BY CREDITOR     | 24,036.16 | 133,845.38 | 24,045.04 | 135,183.63 |
| Multilateral                  | 7,704.77  | 42,904.04  | 7,725.50  | 43,433.51  |
| Bilateral                     | 1,186.20  | 6,605.35   | 1,191.80  | 6,700.42   |
| Export Credits                | 986.48    | 5,493.23   | 989.41    | 5,562.55   |
| Commercial                    | 2,260.38  | 12,586.93  | 2,246.33  | 12,629.12  |
| International Capital Market  | 10,231.08 | 56,971.79  | 10,231.08 | 57,520.17  |
| Other Concessional            | 1,667.24  | 9,284.04   | 1,660.92  | 9,337.87   |
|                               |           |            |           |            |
| DOMESTIC DEBT STOCK           | 20,488.36 | 114,089.43 | 21,493.44 | 120,838.25 |
| Short-Term Instruments        | 3,059.24  | 17,035.40  | 3,022.90  | 16,995.05  |
| Medium-Term Instruments       | 12,097.17 | 67,363.07  | 12,211.14 | 68,652.25  |
| Long-Term Instruments         | 5,310.80  | 29,573.21  | 6,238.45  | 35,073.21  |
| Standard Loans                | 21.15     | 117.75     | 20.94     | 117.75     |